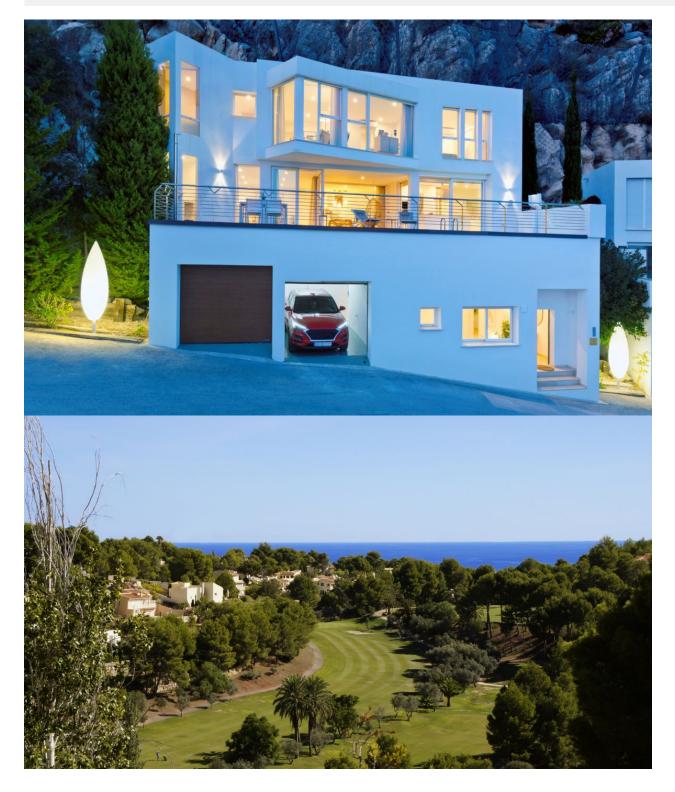

#### BESKRIVELSE

A residential estate full of light, with large interior spaces, unique architecture and natural surroundings, panoramic views of the Mediterranean Sea and the skyline of Benidorm. A closed residential complex, with detached homes designed with state of the art architecture, where each residence has its own exclusive design, making it unique. The houses are outstanding for their natural light and large interior spaces, with layouts offering 3 and 4 bedrooms, 3 and 4 bathrooms, an open kitchen, living rooms and dining rooms of different shapes, terrace, swimming room, barbeque, a locked garage and a lift. With direct access to the motorway, 10 Km from Benidorm, only 50 Km from Alicante airport and 100 km from Valencia airport. The picturesque coastal town of Altea offers all the services and leisure activities of a great city, while providing at the same time an open viewpoint for nature and the intense blue of the Mediterranean. Immersed in natural surroundings that are a perfect scenario for a getaway break, relaxing holidays or, why not make it your home?