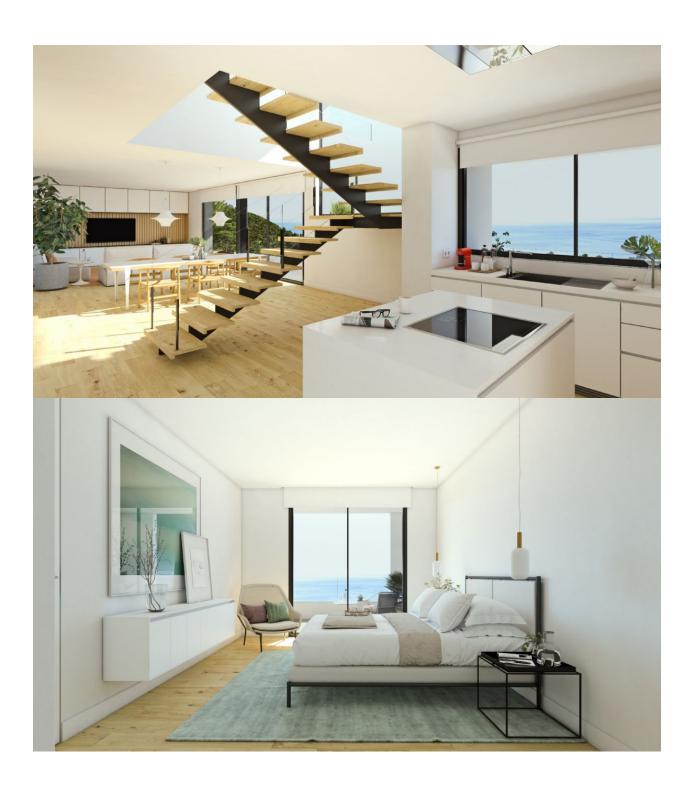

## **BESKRIVELSE**

Villa Plenum is designed/planned on a plot with spectacular sea views in the exclusive community Azure Altea Homes 2, a community with big luxurious villas. Its location on Sierra de Altea, one of the most prestigious areas on the North Costa Blanca, enhances its charm even more. A villa that encompasses design, efficiency and quality. It has a layout designed to make the most of the capacity of the land and enhance the sea views from its rooms. The entrance is on the top floor, where you can find the hall, which connects with the garage, with space for two vehicles. We can use either the stairs of the lift to go down to the middle floor, where the main bedroom and two other bedrooms are. The main bedroom has an en-suite bathroom, walk in closet and access to a private terrace. The other two bedrooms also each have an en-suite bathroom, spacious wardrobes and they share a terrace between them. On the ground floor is where all the day areas are located, an open and bright space. The kitchen, with a centre island, joins up with one of the porches and exterior terrace, where the endless swimming pool will take us to the sea without leaving the house. The spacious living/dining room, which has large windows, and access to a second porch and the main terrace, is one of the gems of this villa. On this floor, we also find the

laundry room, an inside and an outside guest bathroom, as well as the access to the lift, which connects us to the rest of the house. The exterior areas of this property are of major importance due to the wonderful views and the Mediterranean climate, which invites us to live outside. Several terraces, porches and garden areas complete the design of this sensational villa in Altea.