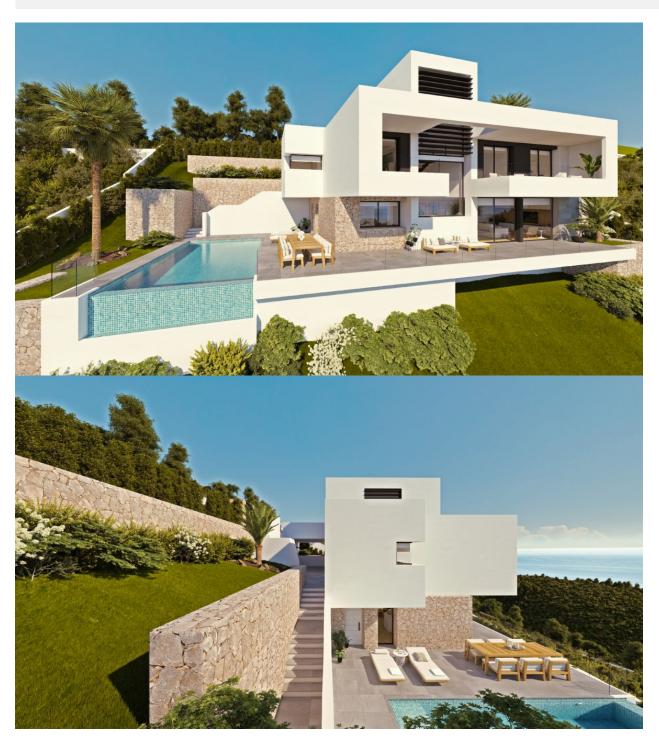

## **BESKRIVELSE**

Villa Plenum is designed/planned on a plot with spectacular sea views in the exclusive community Azure Altea Homes 2, a community with big luxurious villas. Its location on Sierra de Altea, one of the most prestigious areas on the North Costa Blanca, enhances its charm even more. A villa that encompasses design, efficiency and quality. It has a layout designed to make the most of the capacity of the land and enhance the sea views from its rooms. The entrance is on the top floor, where you can find the hall, which connects with the garage, with space for two vehicles. We can use either the stairs of the lift to go down to the middle floor, where the main bedroom and two other bedrooms are. The main bedroom has an en-suite bathroom, walk in closet and access to a private terrace. The other two bedrooms also each have an en-suite bathroom, spacious wardrobes and they share a terrace between them. On the ground floor is where all the day areas are located, an open and bright space. The kitchen, with a centre island, joins up with one of the porches and exterior terrace, where the endless swimming pool will take us to the sea without leaving the house. The spacious living/dining room, which has large windows, and access to a second porch and the main terrace, is one of the gems of this villa. On this floor, we also find the

laundry room, an inside and an outside guest bathroom, as well as the access to the lift, which connects us to the rest of the house. The exterior areas of this property are of major importance due to the wonderful views and the Mediterranean climate, which invites us to live outside. Several terraces, porches and garden areas complete the design of this sensational villa in Altea.