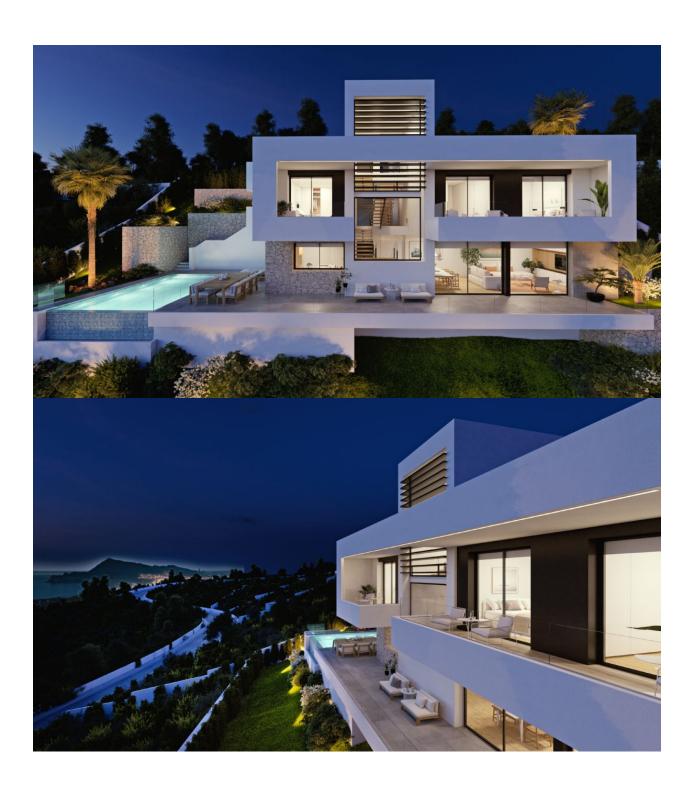

## **BESKRIVELSE**

Villa Plenum is designed/planned on a plot with spectacular sea views in the exclusive community Azure Altea Homes 2, a community with big luxurious villas. Its location on Sierra de Altea, one of the most prestigious areas on the North Costa Blanca, enhances its charm even more. A villa that encompasses design, efficiency and quality. It has a layout designed to make the most of the capacity of the land and enhance the sea views from its rooms. The entrance is on the top floor, where you can find the hall, which connects with the garage, with space for two vehicles. We can use either the stairs of the lift to go down to the middle floor, where the main bedroom and two other bedrooms are. The main bedroom has an en-suite bathroom, walk in closet and access to a private terrace. The other two bedrooms also each have an en-suite bathroom, spacious wardrobes and they share a terrace between them. On the ground floor is where all the day areas are located, an open and bright space. The kitchen, with a centre island, joins up with one of the porches and exterior terrace, where the endless swimming pool will take us to the sea without leaving the house. The spacious living/dining room, which has large windows, and access to a second porch and the main terrace, is one of the gems of this villa. On this floor, we also find the

laundry room, an inside and an outside guest bathroom, as well as the access to the lift, which connects us to the rest of the house. The exterior areas of this property are of major importance due to the wonderful views and the Mediterranean climate, which invites us to live outside. Several terraces, porches and garden areas complete the design of this sensational villa in Altea.