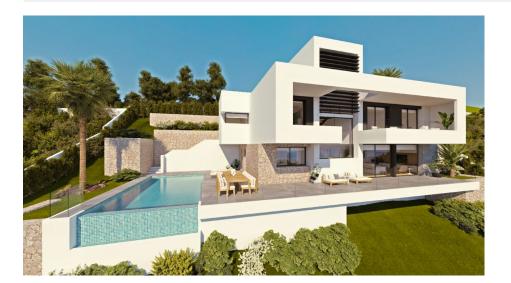

## **BESKRIVELSE**

Villa Plenum is designed/planned on a plot with spectacular sea views in the exclusive community Azure Altea Homes 2, a community with big luxurious villas. Its location on Sierra de Altea, one of the most prestigious areas on the North Costa Blanca, enhances its charm even more. A villa that encompasses design, efficiency and quality. It has a layout designed to make the most of the capacity of the land and enhance the sea views from its rooms. The entrance is on the top floor, where you can find the hall, which connects with the garage, with space for two vehicles. We can use either the stairs of the lift to go down to the middle floor, where the main bedroom and two other bedrooms are. The main bedroom has an en-suite bathroom, walk in closet and access to a private terrace. The other two bedrooms also each have an en-suite bathroom, spacious wardrobes and they share a terrace between them. On the ground floor is where all the day areas are located, an open and bright space. The kitchen, with a centre island, joins up with one of the porches and exterior terrace, where the endless swimming pool will take us to the sea without leaving the house. The spacious living/dining room, which has large windows, and access to a second porch and the main terrace, is one of the gems of this villa. On this floor, we also find the

laundry room, an inside and an outside guest bathroom, as well as the access to the lift, which connects us to the rest of the house. The exterior areas of this property are of major importance due to the wonderful views and the Mediterranean climate, which invites us to live outside. Several terraces, porches and garden areas complete the design of this sensational villa in Altea.