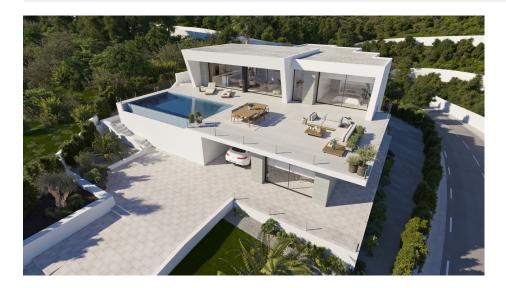

#### BESKRIVELSE

Beautiful design villa for sale in Cumbre del Sol, Benitachell. Forming part of the prestigious residential area Lirios Design. A villa that is very bright and designed in such a way that one can enjoy the sun to the max. With amazing sea views. The main floor (at pool level) consists of a large open plan living-dining-kitchen area. The modern kitchen comes with a cooking island. Furthermore, we find the three bedrooms on this floor. One bedroom has an en-suite bathroom. The other bedrooms share the second bathroom. All with fitted wardrobes. Going down with the staircase you arrive on the ground floor where there is a parking for one car and an open space that can be used like the owner wants. Like guest apartment, office, gym or extra bedrooms. The villas in Lirios Design have underfloor heating, air con (ducts), a decoration project with technical lightning, fully equipped kitchen and they are energy efficient (label A). Through the large sliding windows you enter the spectacular terrace and the pool. Private and fenced plot and minimalistic garden. A pretty new construction in Benitachell for those who want to see the Mediterranen sea every day.