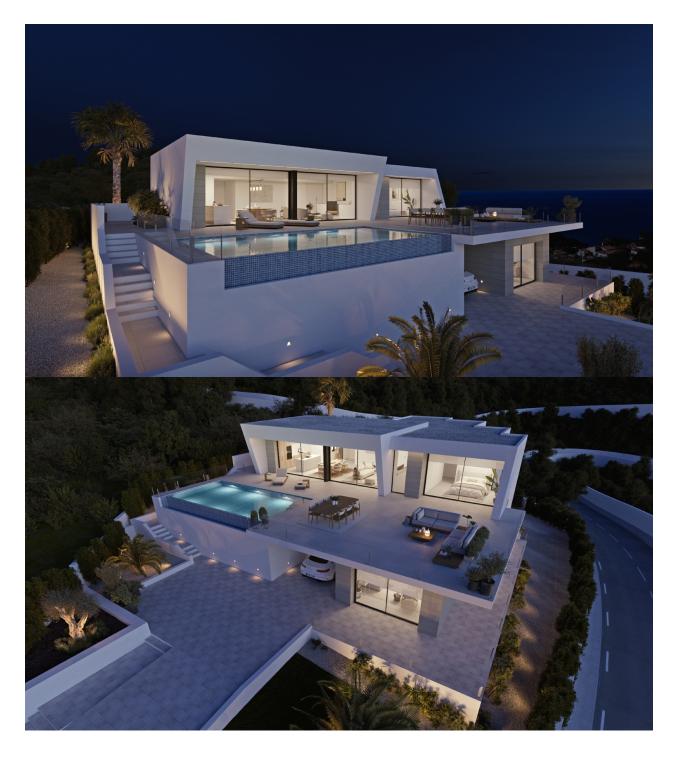

#### BESKRIVELSE

Beautiful design villa for sale in Cumbre del Sol, Benitachell. Forming part of the prestigious residential area Lirios Design. A villa that is very bright and designed in such a way that one can enjoy the sun to the max. With amazing sea views. The main floor (at pool level) consists of a large open plan living-dining-kitchen area. The modern kitchen comes with a cooking island. Furthermore, we find the three bedrooms on this floor. One bedroom has an en-suite bathroom. The other bedrooms share the second bathroom. All with fitted wardrobes. Going down with the staircase you arrive on the ground floor where there is a parking for one car and an open space that can be used like the owner wants. Like guest apartment, office, gym or extra bedrooms. The villas in Lirios Design have underfloor heating, air con (ducts), a decoration project with technical lightning, fully equipped kitchen and they are energy efficient (label A). Through the large sliding windows you enter the spectacular terrace and the pool. Private and fenced plot and minimalistic garden. A pretty new construction in Benitachell for those who want to see the Mediterranen sea every day.