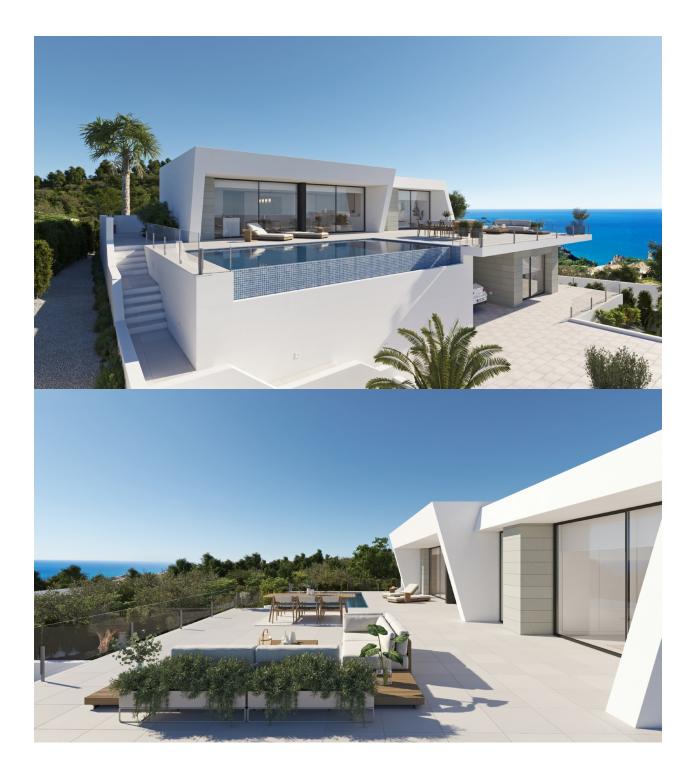

#### BESKRIVELSE

Beautiful design villa for sale in Cumbre del Sol, Benitachell. Forming part of the prestigious residential area Lirios Design. A villa that is very bright and designed in such a way that one can enjoy the sun to the max. With amazing sea views. The main floor (at pool level) consists of a large open plan living-dining-kitchen area. The modern kitchen comes with a cooking island. Furthermore, we find the three bedrooms on this floor. One bedroom has an en-suite bathroom. The other bedrooms share the second bathroom. All with fitted wardrobes. Going down with the staircase you arrive on the ground floor where there is a parking for one car and an open space that can be used like the owner wants. Like guest apartment, office, gym or extra bedrooms. The villas in Lirios Design have underfloor heating, air con (ducts), a decoration project with technical lightning, fully equipped kitchen and they are energy efficient (label A). Through the large sliding windows you enter the spectacular terrace and the pool. Private and fenced plot and minimalistic garden. A pretty new construction in Benitachell for those who want to see the Mediterranen sea every day.