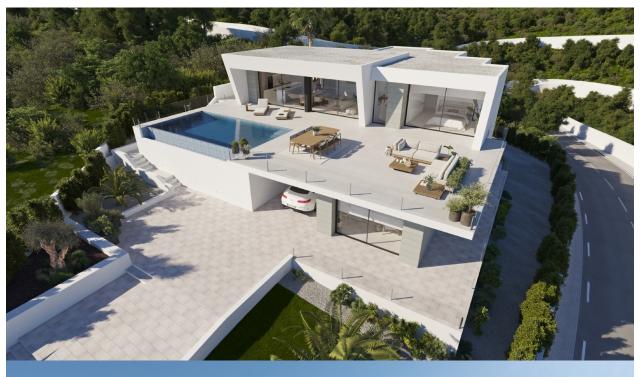

#### BESKRIVELSE

Beautiful design villa for sale in Cumbre del Sol, Benitachell. Forming part of the prestigious residential area Lirios Design. A villa that is very bright and designed in such a way that one can enjoy the sun to the max. With amazing sea views. The main floor (at pool level) consists of a large open plan living-dining-kitchen area. The modern kitchen comes with a cooking island. Furthermore, we find the three bedrooms on this floor. One bedroom has an en-suite bathroom. The other bedrooms share the second bathroom. All with fitted wardrobes. Going down with the staircase you arrive on the ground floor where there is a parking for one car and an open space that can be used like the owner wants. Like guest apartment, office, gym or extra bedrooms. The villas in Lirios Design have underfloor heating, air con (ducts), a decoration project with technical lightning, fully equipped kitchen and they are energy efficient (label A). Through the large sliding windows you enter the spectacular terrace and the pool. Private and fenced plot and minimalistic garden. A pretty new construction in Benitachell for those who want to see the Mediterranen sea every day.

# PROPERTY GALLERY

"OUR EXPERIENCE IS YOUR GUARANTEE"