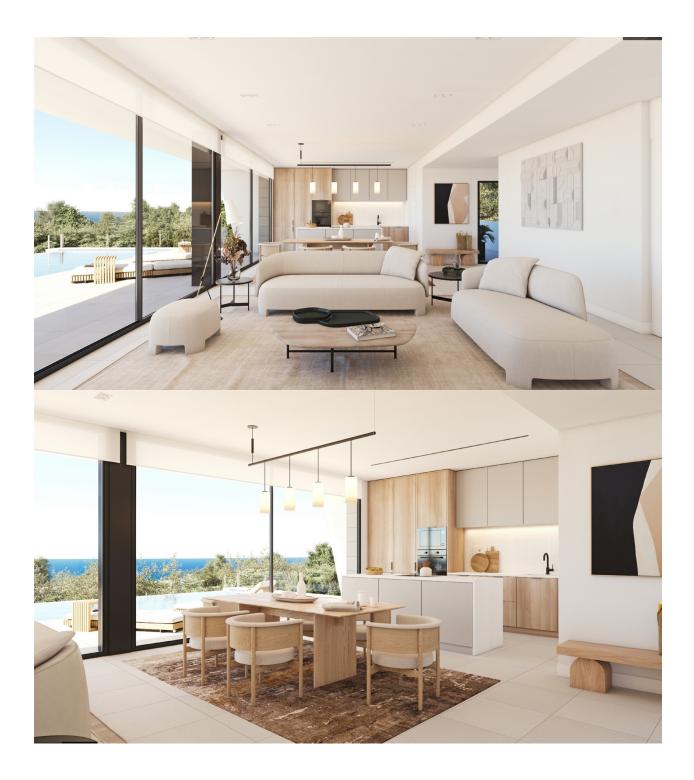

#### BESKRIVELSE

Beautiful design villa for sale in Cumbre del Sol, Benitachell. Forming part of the prestigious residential area Lirios Design. A villa that is very bright and designed in such a way that one can enjoy the sun to the max. With amazing sea views. The main floor (at pool level) consists of a large open plan living-dining-kitchen area. The modern kitchen comes with a cooking island. Furthermore, we find the three bedrooms on this floor. One bedroom has an en-suite bathroom. The other bedrooms share the second bathroom. All with fitted wardrobes. Going down with the staircase you arrive on the ground floor where there is a parking for one car and an open space that can be used like the owner wants. Like guest apartment, office, gym or extra bedrooms. The villas in Lirios Design have underfloor heating, air con (ducts), a decoration project with technical lightning, fully equipped kitchen and they are energy efficient (label A). Through the large sliding windows you enter the spectacular terrace and the pool. Private and fenced plot and minimalistic garden. A pretty new construction in Benitachell for those who want to see the Mediterranen sea every day.