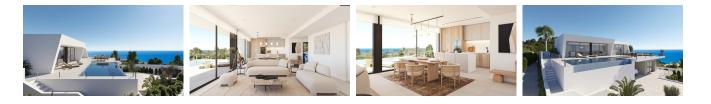

#### BESKRIVELSE

Beautiful design villa for sale in Cumbre del Sol, Benitachell. Forming part of the prestigious residential area Lirios Design. A villa that is very bright and designed in such a way that one can enjoy the sun to the max. With amazing sea views. The main floor (at pool level) consists of a large open plan living-dining-kitchen area. The modern kitchen comes with a cooking island. Furthermore, we find the three bedrooms on this floor. One bedroom has an en-suite bathroom. The other bedrooms share the second bathroom. All with fitted wardrobes. Going down with the staircase you arrive on the ground floor where there is a parking for one car and an open space that can be used like the owner wants. Like guest apartment, office, gym or extra bedrooms. The villas in Lirios Design have underfloor heating, air con (ducts), a decoration project with technical lightning, fully equipped kitchen and they are energy efficient (label A). Through the large sliding windows you enter the spectacular terrace and the pool. Private and fenced plot and minimalistic garden. A pretty new construction in Benitachell for those who want to see the Mediterranen sea every day.