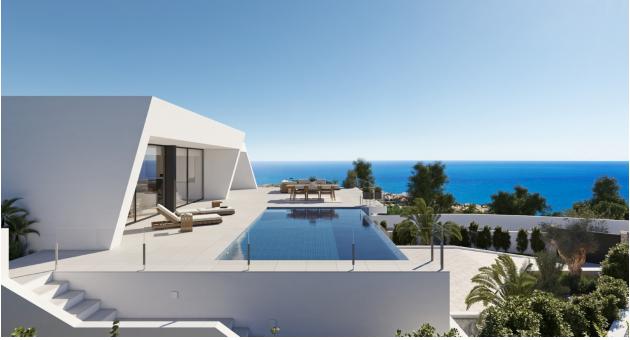

#### BESKRIVELSE

Beautiful design villa for sale in Cumbre del Sol, Benitachell. Forming part of the prestigious residential area Lirios Design. A villa that is very bright and designed in such a way that one can enjoy the sun to the max. With amazing sea views. The main floor (at pool level) consists of a large open plan living-dining-kitchen area. The modern kitchen comes with a cooking island. Furthermore, we find the three bedrooms on this floor. One bedroom has an en-suite bathroom. The other bedrooms share the second bathroom. All with fitted wardrobes. Going down with the staircase you arrive on the ground floor where there is a parking for one car and an open space that can be used like the owner wants. Like guest apartment, office, gym or extra bedrooms. The villas in Lirios Design have underfloor heating, air con (ducts), a decoration project with technical lightning, fully equipped kitchen and they are energy efficient (label A). Through the large sliding windows you enter the spectacular terrace and the pool. Private and fenced plot and minimalistic garden. A pretty new construction in Benitachell for those who want to see the Mediterranen sea every day.