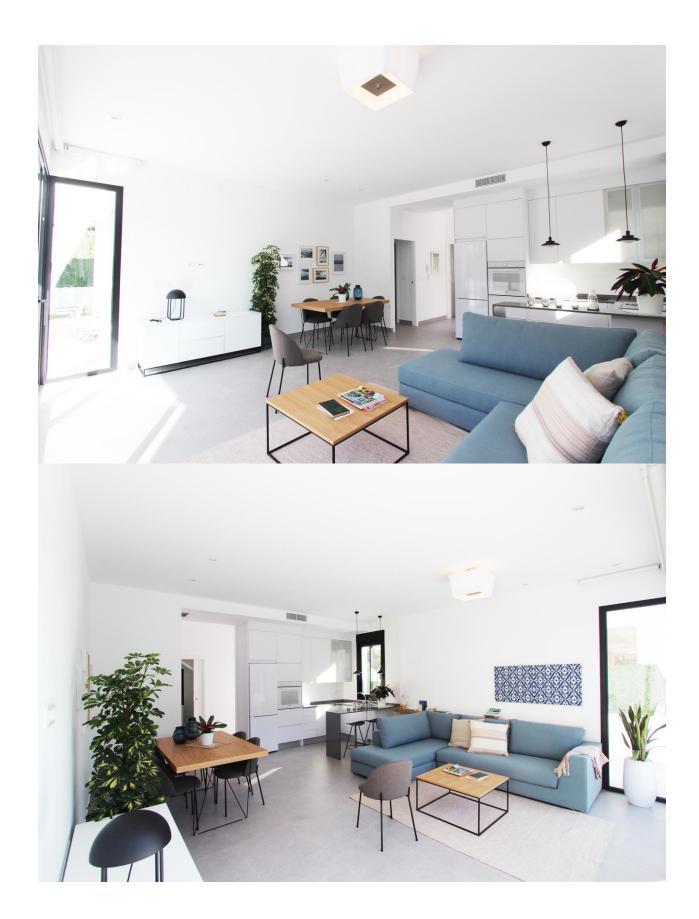

## **BESKRIVELSE**

New build independent villa with private pool on a 300 m2 plot. All the rooms are on one floor: good sized living room, kitchen furnished and equipped with appliances, three bedrooms and two bathrooms (1 en suite). On the first floor there is a gorgeous 95 m2 solarium. The house has built-in wardrobes and pre-installation of ducted air conditioning. It has its own parking area. El Pinar de Campoverde is a green area, very quiet, perfect for living all year round. Very close to renowned golf courses such as Lo Romero or Las Colinas. All services and amenities are also nearby: supermarkets (including british supermarket), banks, bars and cafes.