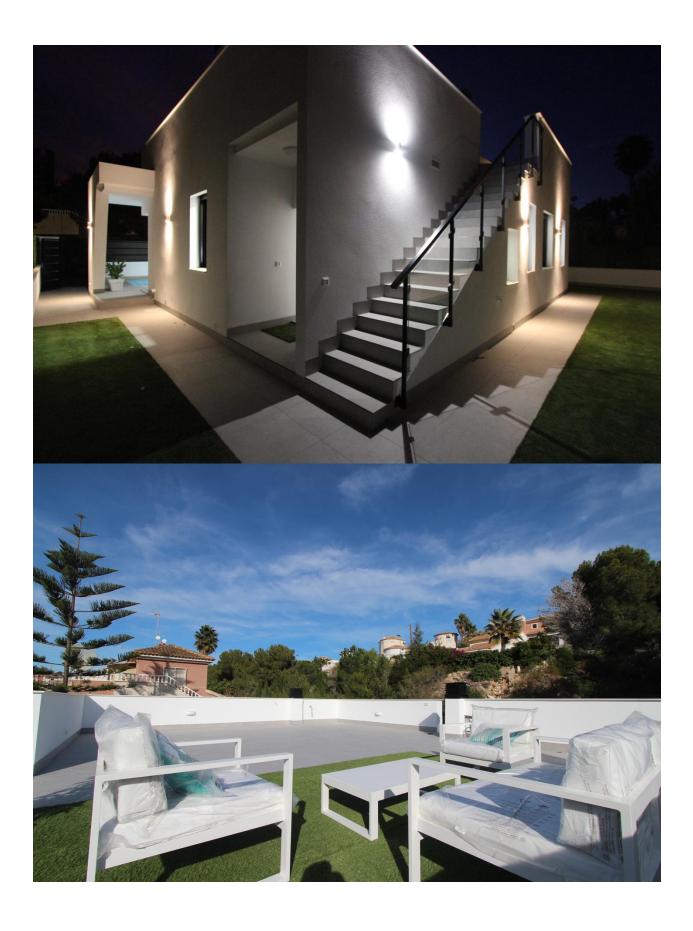

## **BESKRIVELSE**

New build independent villa with private pool on a 300 m2 plot. All the rooms are on one floor: good sized living room, kitchen furnished and equipped with appliances, three bedrooms and two bathrooms (1 en suite). On the first floor there is a gorgeous 95 m2 solarium. The house has built-in wardrobes and pre-installation of ducted air conditioning. It has its own parking area. El Pinar de Campoverde is a green area, very quiet, perfect for living all year round. Very close to renowned golf courses such as Lo Romero or Las Colinas. All services and amenities are also nearby: supermarkets (including british supermarket), banks, bars and cafes.