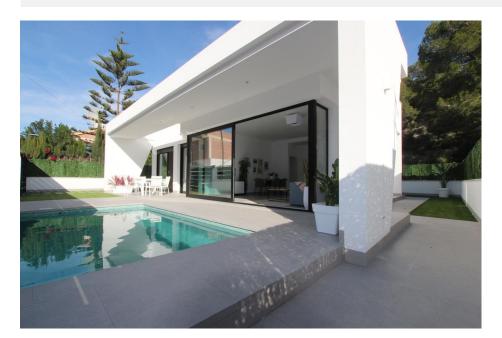

## **BESKRIVELSE**

New build independent villa with private pool on a 300 m2 plot. All the rooms are on one floor: good sized living room, kitchen furnished and equipped with appliances, three bedrooms and two bathrooms (1 en suite). On the first floor there is a gorgeous 95 m2 solarium. The house has built-in wardrobes and pre-installation of ducted air conditioning. It has its own parking area. El Pinar de Campoverde is a green area, very quiet, perfect for living all year round. Very close to renowned golf courses such as Lo Romero or Las Colinas. All services and amenities are also nearby: supermarkets (including british supermarket), banks, bars and cafes.