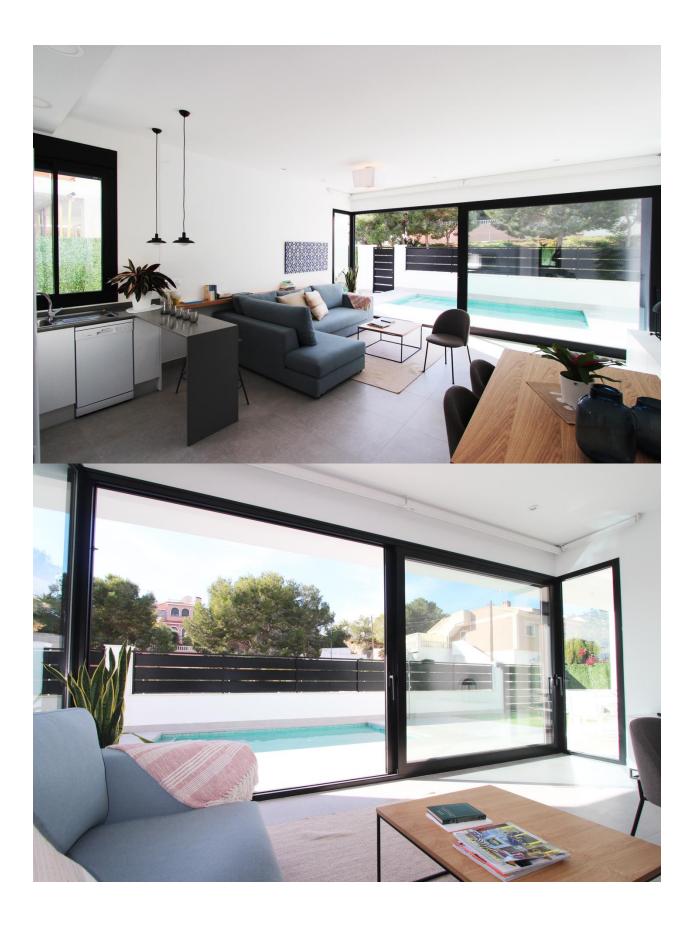

## **BESKRIVELSE**

New build independent villa with private pool on a 300 m2 plot. All the rooms are on one floor: good sized living room, kitchen furnished and equipped with appliances, three bedrooms and two bathrooms (1 en suite). On the first floor there is a gorgeous 95 m2 solarium. The house has built-in wardrobes and pre-installation of ducted air conditioning. It has its own parking area. El Pinar de Campoverde is a green area, very quiet, perfect for living all year round. Very close to renowned golf courses such as Lo Romero or Las Colinas. All services and amenities are also nearby: supermarkets (including british supermarket), banks, bars and cafes.