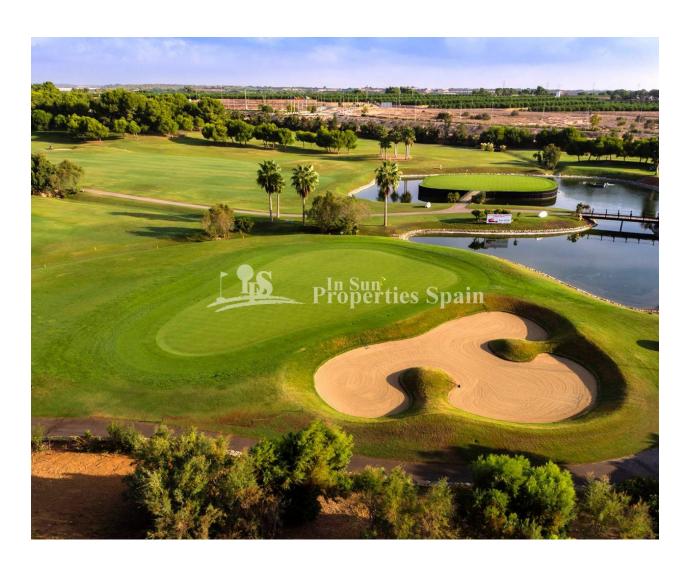

## **BESKRIVELSE**

New build independent villa with private pool on a 300 m2 plot. All the rooms are on one floor: good sized living room, kitchen furnished and equipped with appliances, three bedrooms and two bathrooms (1 en suite). On the first floor there is a gorgeous 95 m2 solarium. The house has built-in wardrobes and pre-installation of ducted air conditioning. It has its own parking area. El Pinar de Campoverde is a green area, very quiet, perfect for living all year round. Very close to renowned golf courses such as Lo Romero or Las Colinas. All services and amenities are also nearby: supermarkets (including british supermarket), banks, bars and cafes.