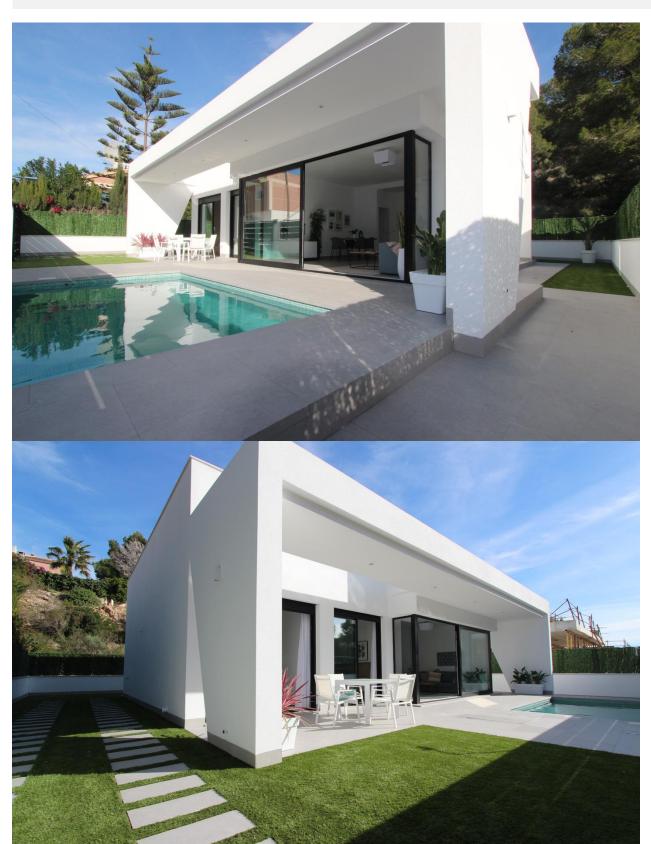

## **BESKRIVELSE**

New build independent villa with private pool on a 300 m2 plot. All the rooms are on one floor: good sized living room, kitchen furnished and equipped with appliances, three bedrooms and two bathrooms (1 en suite). On the first floor there is a gorgeous 95 m2 solarium. The house has built-in wardrobes and pre-installation of ducted air conditioning. It has its own parking area. El Pinar de Campoverde is a green area, very quiet, perfect for living all year round. Very close to renowned golf courses such as Lo Romero or Las Colinas. All services and amenities are also nearby: supermarkets (including british supermarket), banks, bars and cafes.