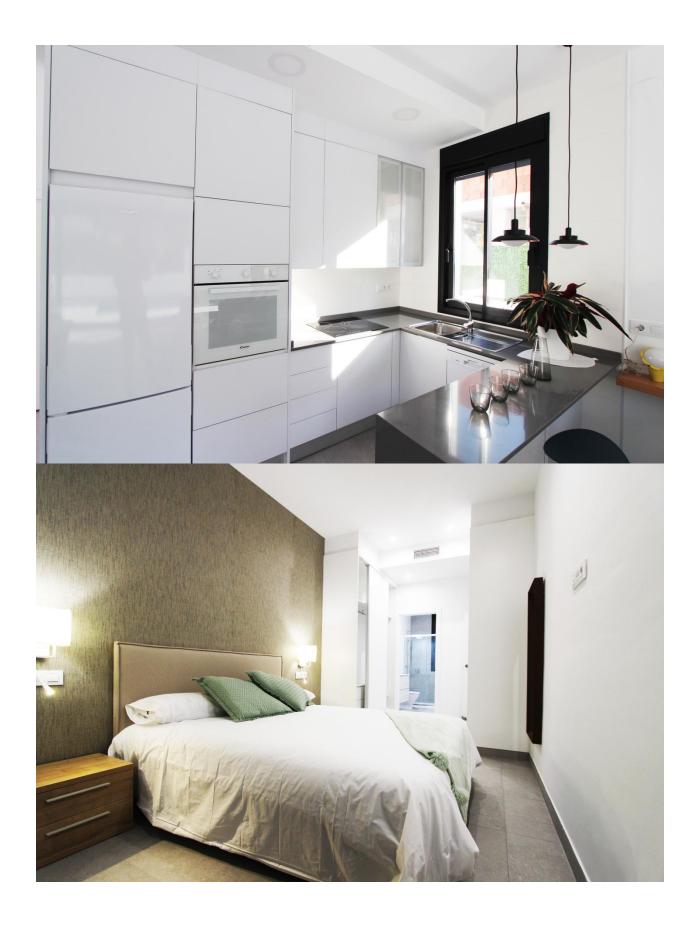

## **BESKRIVELSE**

New build independent villa with private pool on a 300 m2 plot. All the rooms are on one floor: good sized living room, kitchen furnished and equipped with appliances, three bedrooms and two bathrooms (1 en suite). On the first floor there is a gorgeous 95 m2 solarium. The house has built-in wardrobes and pre-installation of ducted air conditioning. It has its own parking area. El Pinar de Campoverde is a green area, very quiet, perfect for living all year round. Very close to renowned golf courses such as Lo Romero or Las Colinas. All services and amenities are also nearby: supermarkets (including british supermarket), banks, bars and cafes.