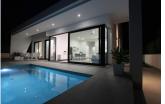

## **BESKRIVELSE**

New build independent villa with private pool on a 300 m2 plot. All the rooms are on one floor: good sized living room, kitchen furnished and equipped with appliances, three bedrooms and two bathrooms (1 en suite). On the first floor there is a gorgeous 95 m2 solarium. The house has built-in wardrobes and pre-installation of ducted air conditioning. It has its own parking area. El Pinar de Campoverde is a green area, very quiet, perfect for living all year round. Very close to renowned golf courses such as Lo Romero or Las Colinas. All services and amenities are also nearby: supermarkets (including british supermarket), banks, bars and cafes.