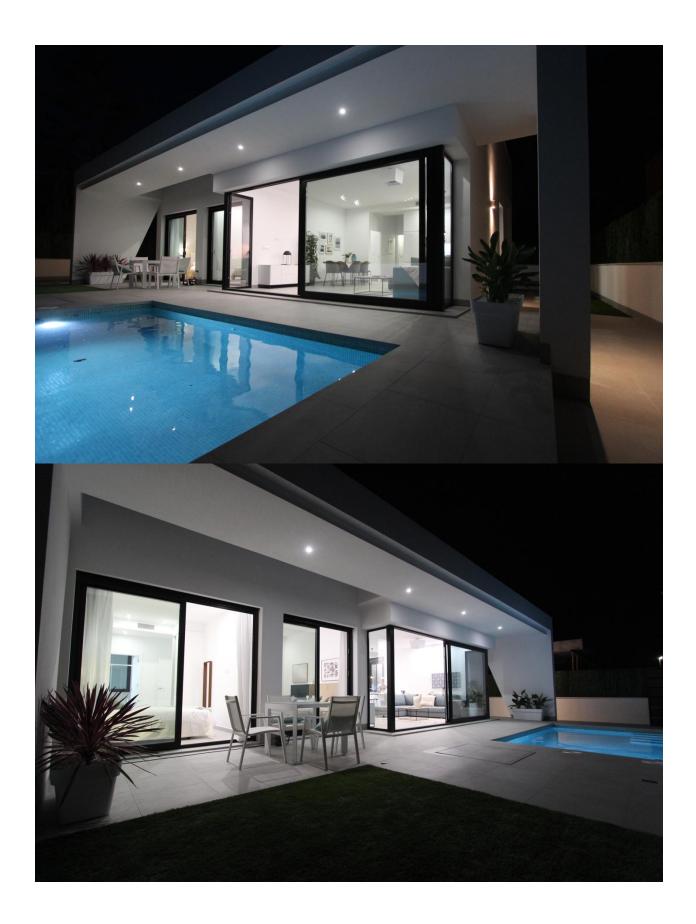

## **BESKRIVELSE**

New build independent villa with private pool on a 300 m2 plot. All the rooms are on one floor: good sized living room, kitchen furnished and equipped with appliances, three bedrooms and two bathrooms (1 en suite). On the first floor there is a gorgeous 95 m2 solarium. The house has built-in wardrobes and pre-installation of ducted air conditioning. It has its own parking area. El Pinar de Campoverde is a green area, very quiet, perfect for living all year round. Very close to renowned golf courses such as Lo Romero or Las Colinas. All services and amenities are also nearby: supermarkets (including british supermarket), banks, bars and cafes.