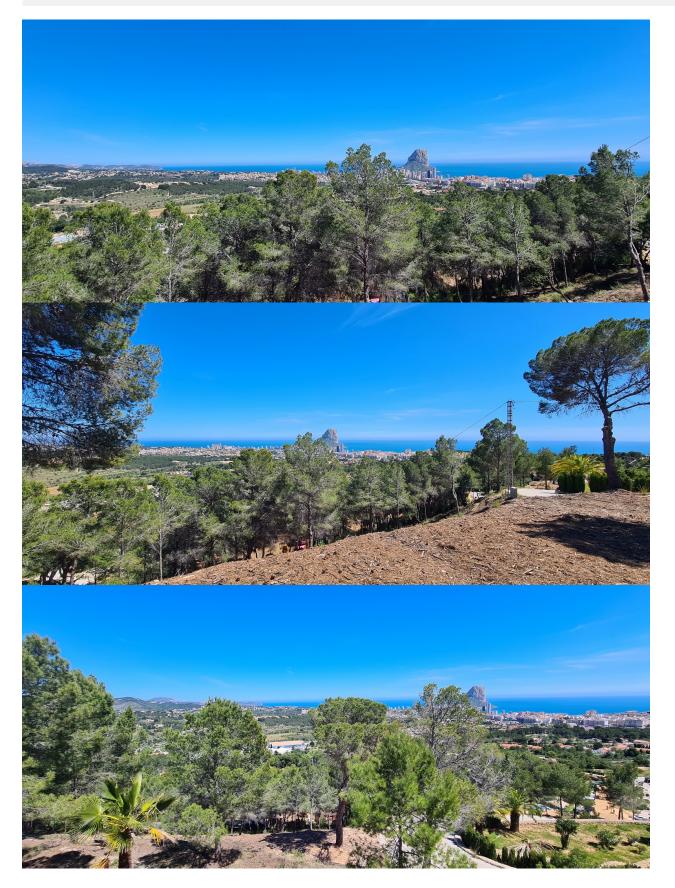

## BESKRIVELSE

Big plot in Oltamar, Calpe with panoramic (sea) views. On a clear day you might see Ibiza and Formentera. The plot can be divided in 5 individual plots on which 5 villas can be build. It is 3 km to the Arenal beach in Calpe. It is also possible to buy half of the plot (2500 m2) for 650.000 euros

## UTSIKT

- PanoramaSjø utsikt

"OUR EXPERIENCE IS YOUR GUARANTEE"