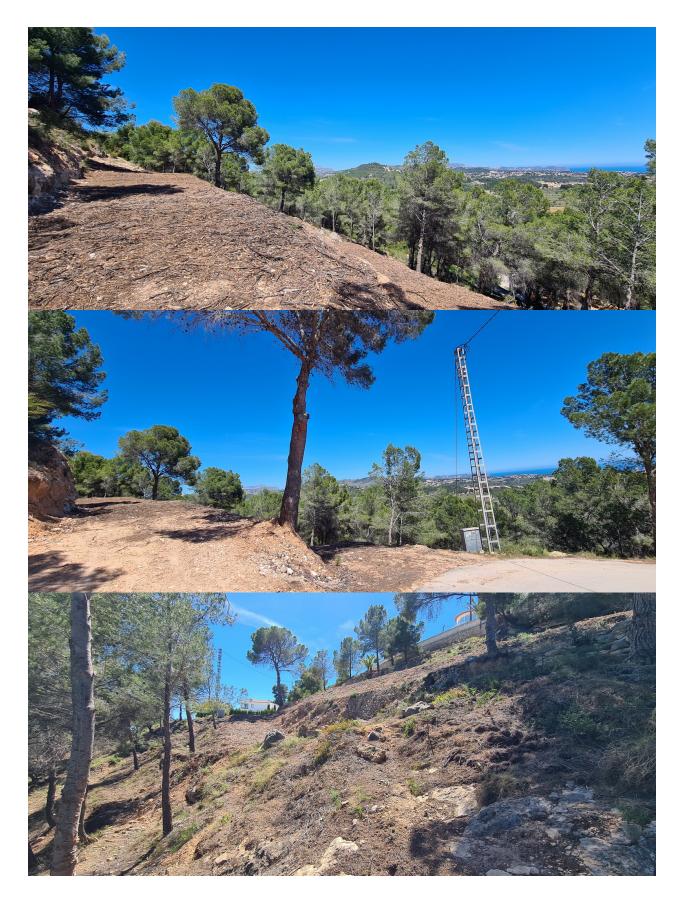

## BESKRIVELSE

Big plot in Oltamar, Calpe with panoramic (sea) views. On a clear day you might see Ibiza and Formentera. The plot can be divided in 5 individual plots on which 5 villas can be build. It is 3 km to the Arenal beach in Calpe. It is also possible to buy half of the plot (2500 m2) for 650.000 euros