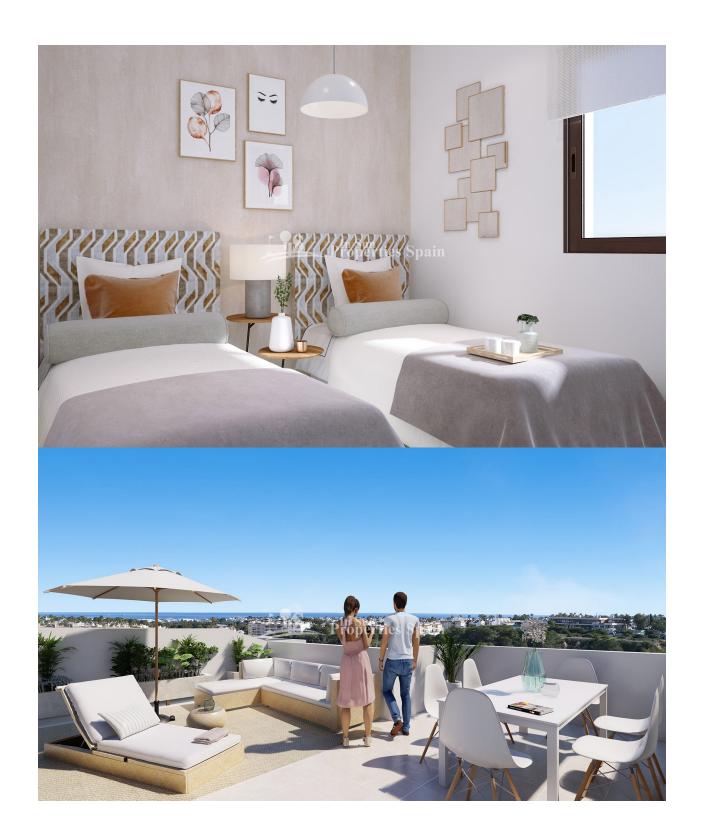

## **BESKRIVELSE**

FANTASTIC COMPLEX RESIDENTIAL OF NEW BUILD APARTMENTS IN VILLAMARTIN ORIHUELA COSTA with communal pool. This 94m2 apartment consists of 2 bedrooms, 2 bathrooms, an open plan kitchen with living room and a 11m2 private terrace. The communal areas are approximately 3.300 m2 and have WIFI, 2 swimming pools, a Jacuzzi and 2 Petangue courts. This residential consists of 94 apartments and is located in Las Filipinas which is in the area of Villamartin Golf on the Orihuela Costa and has been designed to meet the needs of those looking for a Mediterranean lifestyle in a quiet but well established area close to the sea and all amenities. Villamartin was built around one of the most prestigious golf courses on the Costa Blanca "Villamartín Golf Club" and is home to a cosmopolitan and International with one of the healthiest climates in the world. Just a short distance away you can find four other golf courses such as Las Ramblas, Campoamor, Las Colinas and La Finca. It is also home to some of the best blue flag beaches in the region like La Zenia, Cabo Roig and Campoamor only 5km drive away.