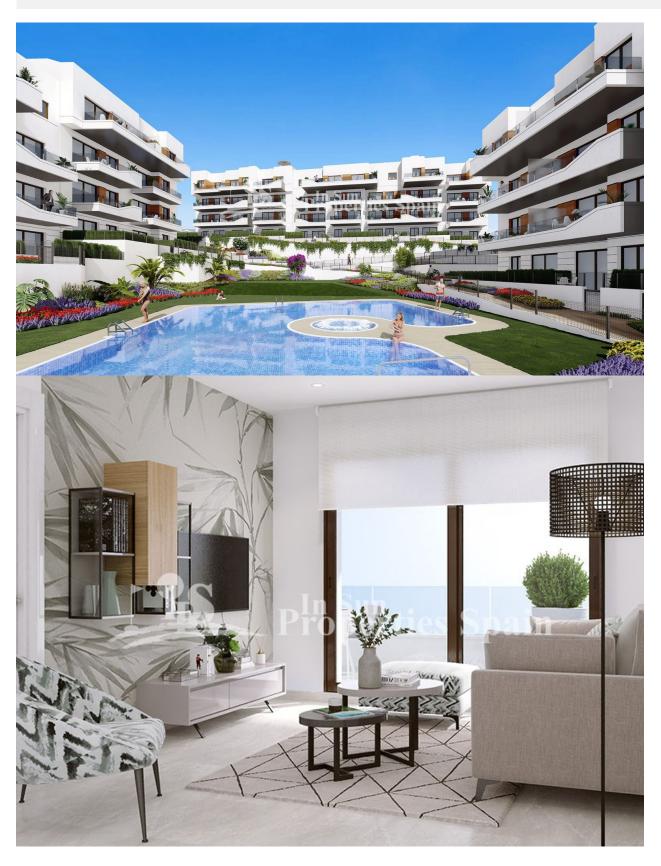

## **BESKRIVELSE**

FANTASTIC COMPLEX RESIDENTIAL OF NEW BUILD APARTMENTS IN VILLAMARTIN ORIHUELA COSTA with communal pool. This 94m2 apartment consists of 2 bedrooms, 2 bathrooms, an open plan kitchen with living room and a 11m2 private terrace. The communal areas are approximately 3.300 m2 and have WIFI, 2 swimming pools, a Jacuzzi and 2 Petangue courts. This residential consists of 94 apartments and is located in Las Filipinas which is in the area of Villamartin Golf on the Orihuela Costa and has been designed to meet the needs of those looking for a Mediterranean lifestyle in a quiet but well established area close to the sea and all amenities. Villamartin was built around one of the most prestigious golf courses on the Costa Blanca "Villamartín Golf Club" and is home to a cosmopolitan and International with one of the healthiest climates in the world. Just a short distance away you can find four other golf courses such as Las Ramblas, Campoamor, Las Colinas and La Finca. It is also home to some of the best blue flag beaches in the region like La Zenia, Cabo Roig and Campoamor only 5km drive away.

The area offers such a wide range of services including weekly markets, the renowned high standard international school "El Limonar" and the famous "La Zenia Boulevard" centre, the largest of its kind in southern Spain! Situated close to many commercial centres including the well know Villamartin Plaza and La Fuente Centre along with many restaurants, fashion shops, supermarkets, banks, pharmacies and much more that you really are spoilt for choice. The area is not just a golfer's paradise you can find a large range of activities and entertainment for all the family to enjoy, so, whether you are looking for a holiday home, a Golf property or a permanent residence, this development offers everything you could possibly need! The complex is located only 40 minutes from Alicante Airport and 1 hour from Murcia (Corvera) Airport.