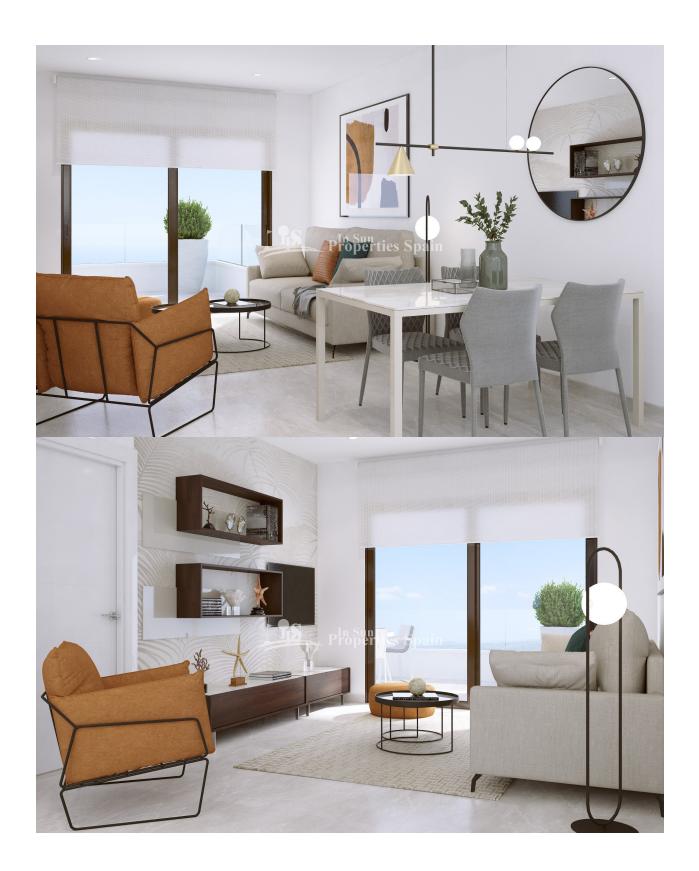

## **BESKRIVELSE**

FANTASTIC COMPLEX RESIDENTIAL OF NEW BUILD APARTMENTS IN VILLAMARTIN ORIHUELA COSTA with communal pool. This 94m2 apartment consists of 2 bedrooms, 2 bathrooms, an open plan kitchen with living room and a 11m2 private terrace. The communal areas are approximately 3.300 m2 and have WIFI, 2 swimming pools, a Jacuzzi and 2 Petangue courts. This residential consists of 94 apartments and is located in Las Filipinas which is in the area of Villamartin Golf on the Orihuela Costa and has been designed to meet the needs of those looking for a Mediterranean lifestyle in a quiet but well established area close to the sea and all amenities. Villamartin was built around one of the most prestigious golf courses on the Costa Blanca "Villamartín Golf Club" and is home to a cosmopolitan and International with one of the healthiest climates in the world. Just a short distance away you can find four other golf courses such as Las Ramblas, Campoamor, Las Colinas and La Finca. It is also home to some of the best blue flag beaches in the region like La Zenia, Cabo Roig and Campoamor only 5km drive away.