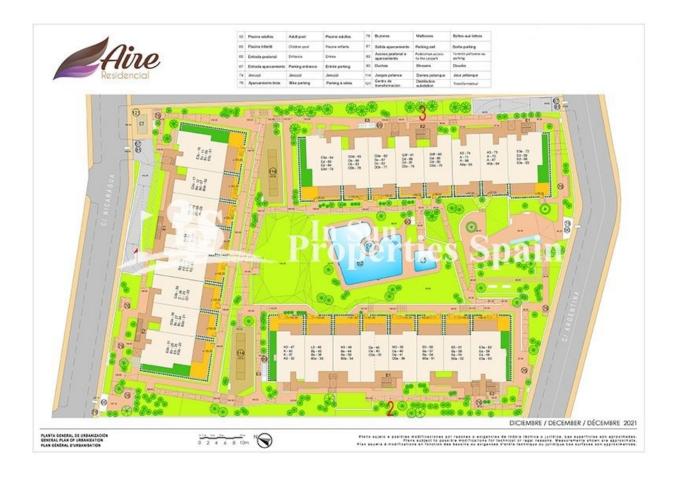

## **BESKRIVELSE**

FANTASTIC COMPLEX RESIDENTIAL OF NEW BUILD APARTMENTS IN VILLAMARTIN ORIHUELA COSTA with communal pool. This 94m2 apartment consists of 2 bedrooms, 2 bathrooms, an open plan kitchen with living room and a 11m2 private terrace. The communal areas are approximately 3.300 m2 and have WIFI, 2 swimming pools, a Jacuzzi and 2 Petangue courts. This residential consists of 94 apartments and is located in Las Filipinas which is in the area of Villamartin Golf on the Orihuela Costa and has been designed to meet the needs of those looking for a Mediterranean lifestyle in a quiet but well established area close to the sea and all amenities. Villamartin was built around one of the most prestigious golf courses on the Costa Blanca "Villamartín Golf Club" and is home to a cosmopolitan and International with one of the healthiest climates in the world. Just a short distance away you can find four other golf courses such as Las Ramblas, Campoamor, Las Colinas and La Finca. It is also home to some of the best blue flag beaches in the region like La Zenia, Cabo Roig and Campoamor only 5km drive away.