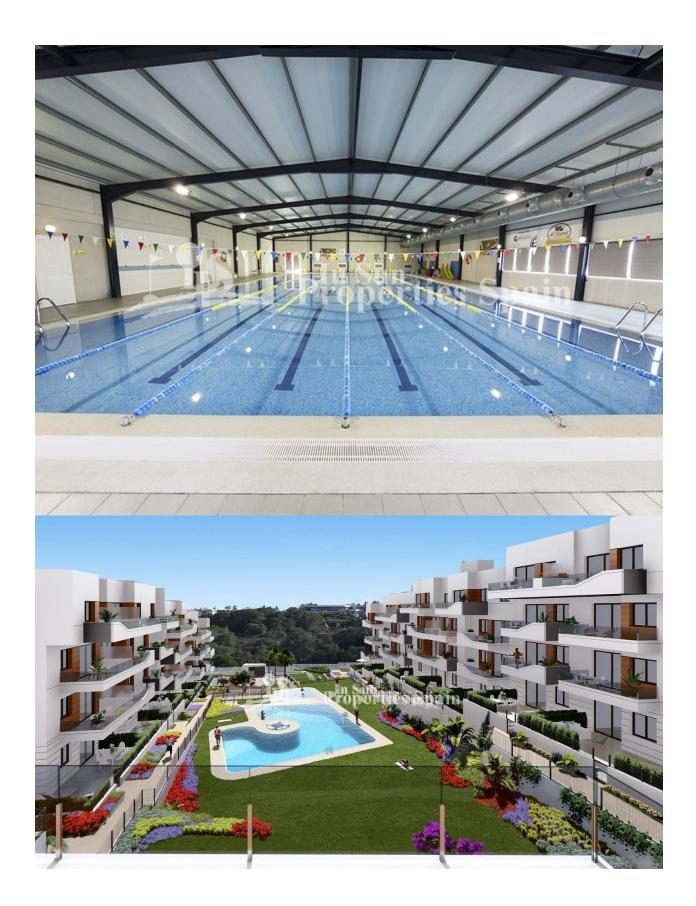

## **BESKRIVELSE**

FANTASTIC COMPLEX RESIDENTIAL OF NEW BUILD APARTMENTS IN VILLAMARTIN ORIHUELA COSTA with communal pool. This 94m2 apartment consists of 2 bedrooms, 2 bathrooms, an open plan kitchen with living room and a 11m2 private terrace. The communal areas are approximately 3.300 m2 and have WIFI, 2 swimming pools, a Jacuzzi and 2 Petangue courts. This residential consists of 94 apartments and is located in Las Filipinas which is in the area of Villamartin Golf on the Orihuela Costa and has been designed to meet the needs of those looking for a Mediterranean lifestyle in a quiet but well established area close to the sea and all amenities. Villamartin was built around one of the most prestigious golf courses on the Costa Blanca "Villamartín Golf Club" and is home to a cosmopolitan and International with one of the healthiest climates in the world. Just a short distance away you can find four other golf courses such as Las Ramblas, Campoamor, Las Colinas and La Finca. It is also home to some of the best blue flag beaches in the region like La Zenia, Cabo Roig and Campoamor only 5km drive away.