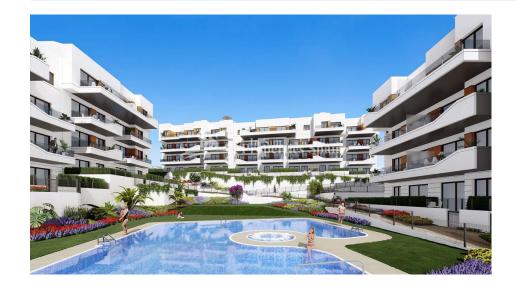

## **BESKRIVELSE**

FANTASTIC COMPLEX RESIDENTIAL OF NEW BUILD APARTMENTS IN VILLAMARTIN ORIHUELA COSTA with communal pool. This 94m2 apartment consists of 2 bedrooms, 2 bathrooms, an open plan kitchen with living room and a 11m2 private terrace. The communal areas are approximately 3.300 m2 and have WIFI, 2 swimming pools, a Jacuzzi and 2 Petangue courts. This residential consists of 94 apartments and is located in Las Filipinas which is in the area of Villamartin Golf on the Orihuela Costa and has been designed to meet the needs of those looking for a Mediterranean lifestyle in a quiet but well established area close to the sea and all amenities. Villamartin was built around one of the most prestigious golf courses on the Costa Blanca "Villamartín Golf Club" and is home to a cosmopolitan and International with one of the healthiest climates in the world. Just a short distance away you can find four other golf courses such as Las Ramblas, Campoamor, Las Colinas and La Finca. It is also home to some of the best blue flag beaches in the region like La Zenia, Cabo Roig and Campoamor only 5km drive away.