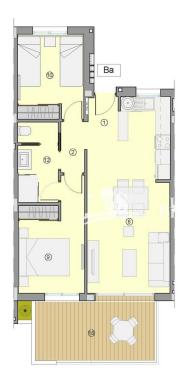

|                      | TIPO / TYPE / TYPE                                                                               |                      |
|----------------------|--------------------------------------------------------------------------------------------------|----------------------|
| nº2                  | nº SUPERFICIES ÚTILES / FLOOR AREA / SURFACES UTILES                                             | Ва                   |
| 1                    | VESTIBULO / HALL / ENTRÉE                                                                        | 1,20 m <sup>2</sup>  |
| 2                    | DISTRIBUIDOR / CORRIDOR / CIRCULATION                                                            | 2,06 m <sup>2</sup>  |
| 8                    | SALON-COMEDOR-COCINA / LIVING-DINING ROOM- KITCHEN /<br>SALON-SALLE A MANGER- CUISINE            | 25,21 m <sup>2</sup> |
| 9                    | DORMITORIO 1 / BEDROOM 1 / CHAMBRE 1                                                             | 10,59 m <sup>2</sup> |
| 10                   | DORMITORIO 2 / BEDROOM 2 / CHAMBRE 2                                                             | 9,14 m <sup>2</sup>  |
| 12                   | BAÑO 1 / BATHROOM 1 / SALLE DE BAINS 1                                                           | 5,08 m²              |
| TOTAL SUF            | . UTILES / TOTAL FLOOR AREA / TOTAL SURFACES UTILES                                              | 53,28 m²             |
| SUP. CONS<br>TÉRIEUR | TRUIDA INTERIOR / BUILT INTERIOR AREA / SURFACE CONSTRUITE IN                                    | 62,80 m²             |
| 18                   | SUP. CONSTRUIDA TERRAZA CUBIERTA 1 / BUILT COVERED 1 AREA / SURFACE CONSTRUITE TERRASSE COUVERTE | 13,51 m²             |
|                      | P. CONSTRUIDA PRIVADA / TOTAL BUILT PRIVATE AREA / TOTAL CONSTRUITE PRIVATIVE                    | 76,31 m²             |

TIPO/TYPE/TYPE Ba

MARZO / MARCH / MARS 2022

TIPO 8a: APARTAMENTO. 2 DORMITORIOS + 1 BAÑO. PLANTA 1 Y 2.
TYPE 8a: APARTMENT. 2 BEDROOMS + 1 BATHROOM. FIRST AND SECOND FLOOR.
TYPE 8a: APPARTEMENT. 2 CHAMBRES + 1 BAIN, PREMIER ET DEUXIÈME ÉTAGE.