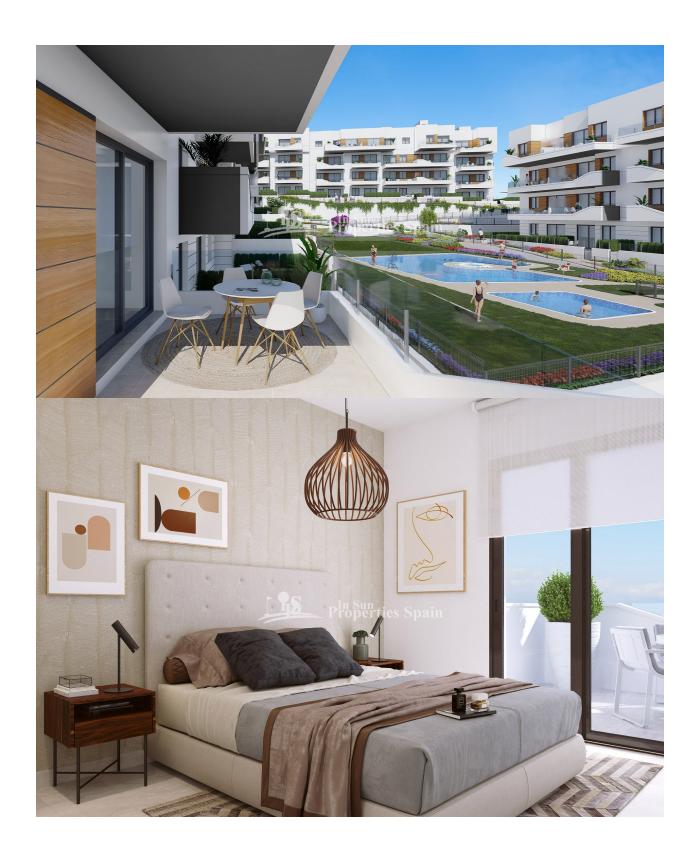

## **BESKRIVELSE**

FANTASTIC COMPLEX RESIDENTIAL OF NEW BUILD APARTMENTS IN VILLAMARTIN ORIHUELA COSTA with communal pool. This 94m2 apartment consists of 2 bedrooms, 2 bathrooms, an open plan kitchen with living room and a 11m2 private terrace. The communal areas are approximately 3.300 m2 and have WIFI, 2 swimming pools, a Jacuzzi and 2 Petangue courts. This residential consists of 94 apartments and is located in Las Filipinas which is in the area of Villamartin Golf on the Orihuela Costa and has been designed to meet the needs of those looking for a Mediterranean lifestyle in a quiet but well established area close to the sea and all amenities. Villamartin was built around one of the most prestigious golf courses on the Costa Blanca "Villamartín Golf Club" and is home to a cosmopolitan and International with one of the healthiest climates in the world. Just a short distance away you can find four other golf courses such as Las Ramblas, Campoamor, Las Colinas and La Finca. It is also home to some of the best blue flag beaches in the region like La Zenia, Cabo Roig and Campoamor only 5km drive away.