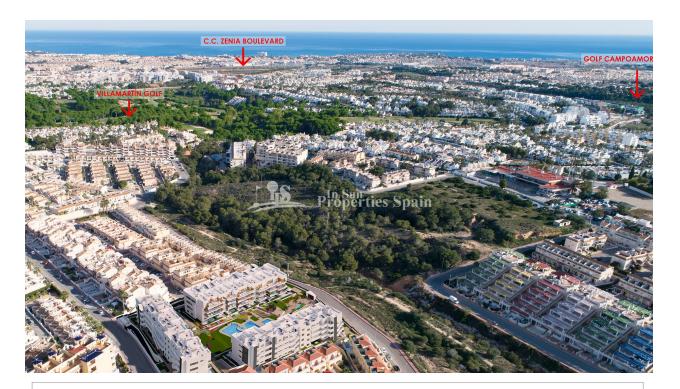

## **BESKRIVELSE**

FANTASTIC COMPLEX RESIDENTIAL OF NEW BUILD APARTMENTS IN VILLAMARTIN ORIHUELA COSTA with communal pool. This 94m2 apartment consists of 2 bedrooms, 2 bathrooms, an open plan kitchen with living room and a 11m2 private terrace. The communal areas are approximately 3.300 m2 and have WIFI, 2 swimming pools, a Jacuzzi and 2 Petangue courts. This residential consists of 94 apartments and is located in Las Filipinas which is in the area of Villamartin Golf on the Orihuela Costa and has been designed to meet the needs of those looking for a Mediterranean lifestyle in a quiet but well established area close to the sea and all amenities. Villamartin was built around one of the most prestigious golf courses on the Costa Blanca "Villamartín Golf Club" and is home to a cosmopolitan and International with one of the healthiest climates in the world. Just a short distance away you can find four other golf courses such as Las Ramblas, Campoamor, Las Colinas and La Finca. It is also home to some of the best blue flag beaches in the region like La Zenia, Cabo Roig and Campoamor only 5km drive away.

The area offers such a wide range of services including weekly markets, the renowned high standard international school "El Limonar" and the famous "La Zenia Boulevard" centre, the largest of its kind in southern Spain! Situated close to many commercial centres including the well know Villamartin Plaza and La Fuente Centre along with many restaurants, fashion shops, supermarkets, banks, pharmacies and much more that you really are spoilt for choice. The area is not just a golfer's paradise you can find a large range of activities and entertainment for all the family to enjoy, so, whether you are looking for a holiday home, a Golf property or a permanent residence, this development offers everything you could possibly need! The complex is located only 40 minutes from Alicante Airport and 1 hour from Murcia (Corvera) Airport.