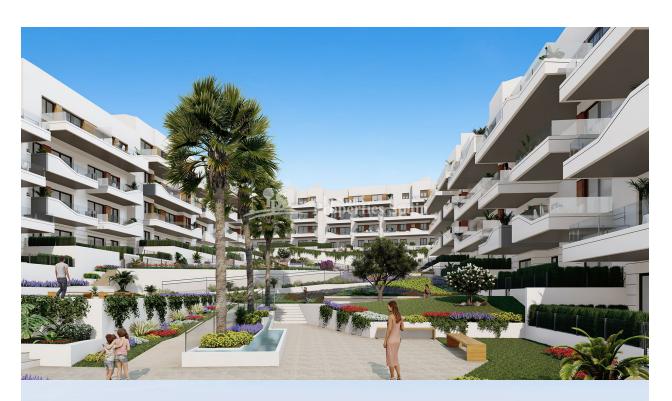

## **BESKRIVELSE**

FANTASTIC COMPLEX RESIDENTIAL OF NEW BUILD APARTMENTS IN VILLAMARTIN ORIHUELA COSTA with communal pool. This 94m2 apartment consists of 2 bedrooms, 2 bathrooms, an open plan kitchen with living room and a 11m2 private terrace. The communal areas are approximately 3.300 m2 and have WIFI, 2 swimming pools, a Jacuzzi and 2 Petangue courts. This residential consists of 94 apartments and is located in Las Filipinas which is in the area of Villamartin Golf on the Orihuela Costa and has been designed to meet the needs of those looking for a Mediterranean lifestyle in a quiet but well established area close to the sea and all amenities. Villamartin was built around one of the most prestigious golf courses on the Costa Blanca "Villamartín Golf Club" and is home to a cosmopolitan and International with one of the healthiest climates in the world. Just a short distance away you can find four other golf courses such as Las Ramblas, Campoamor, Las Colinas and La Finca. It is also home to some of the best blue flag beaches in the region like La Zenia, Cabo Roig and Campoamor only 5km drive away.