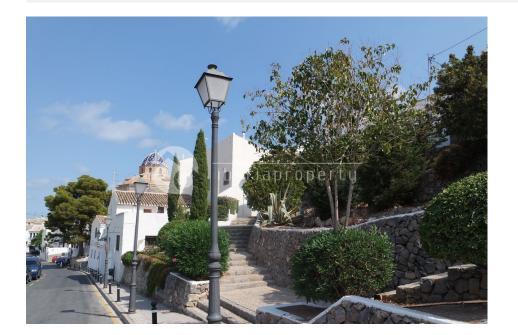

## ALTEA (ALTEA CENTRO)

INFO

| INFO             |                         |  |  |
|------------------|-------------------------|--|--|
| PRIS:            | 177.000 €               |  |  |
| BOLIG TYPE:      | Rekkehus                |  |  |
| STED:            | Altea (Altea<br>centro) |  |  |
| SOVEROM:         | 3                       |  |  |
| Bad:             | 2                       |  |  |
| BOAREAL ( m2 ):  | -                       |  |  |
| TOMT ( m2 ):     | -                       |  |  |
| Terrasse ( m2 ): | -                       |  |  |
| ÅR:              | -                       |  |  |
| ETASJER:         | 2                       |  |  |
| MELDING          | -                       |  |  |

## BESKRIVELSE

This special, unique townhouse in a quiet side street of the old town of Altea at a 2 minutes walk to the square surrounded by it's restaurants. At the moment it are two independent apartments with two separate entrances in different streets, as it is a corner, which can be connected and converted into one home. The apartment on the higher level has the original distribution with an open kitchen, small lounge, bathroom, and two stairs higher two bedrooms of which one with sea views. The apartment on the lower level has place for a kitchen, dining area, the bedroom and downstairs a lounge area with open fire with authentic details like a stone wall, wooden beams and a very special atmosphere. This property needs updating and small renovation to make it into a even more special property. Our team can give you a professional advice on this subject and show you this lovely house. The properties can be bought separately as well - the 1st floor apartment with 2 bedrooms and 1 bathroom for 98.000 euros and the cave apartment with one bedroom and bathroom for 79.000 euros.