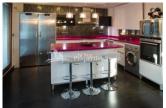

## **BESKRIVELSE**

Unique VILLA situated in GRANADA (Andalucia) with 6000m2 plot. A totally reformed property comprising of three separate living areas covering a total of 500m2 with 8 bedrooms and 8 bathrooms. The main property is a totally renovated Arabian (Nazari) of ancient origin. Finished to a standard and style in keeping with its history - period style furniture, lighting, wooden ceilings and walls. It has two independent properties with kitchens plus en-suite bedrooms. All living areas have heating and air conditioning fitted. The gardens are extensive - lawns, fountains plus a separate dwelling for the gardener with storage, all with fantastic views of the Sierra Nevada mountains. The property is 1hr from Malaga airport and just 10mins from Granada city and the famous Alhambra. In less than 30mins drive you are in the ski resorts or Granada airport, A very special property in a remarkable location.

## **ENERGETIC CERTIFIED**

| STIL                                                                                                                            | UTSIKT                                          | DISTANSE TIL:                                                                                 | ORIENTERING                                                                                         |
|---------------------------------------------------------------------------------------------------------------------------------|-------------------------------------------------|-----------------------------------------------------------------------------------------------|-----------------------------------------------------------------------------------------------------|
| • Rustik                                                                                                                        | <ul><li>Panorama</li><li>Fjell utsikt</li></ul> | Strand: +10 Km Flyplass: 60 Km Sentrum: 8 Km                                                  | South East West                                                                                     |
| MØBLER                                                                                                                          | HOVED BOLIG                                     | FLOARING                                                                                      | KJØKKEN                                                                                             |
| • Furnished                                                                                                                     | • Lagerrom                                      | <ul><li>Fliser</li><li>Stein</li></ul>                                                        | <ul><li>Åpent kjøkken</li><li>Lukket kjøkken</li><li>Hvitevarer</li><li>Granit benkeplate</li></ul> |
| HAGE TERASSER                                                                                                                   | OPPVARMING                                      | EXTRA                                                                                         | ENERGETIC CERTIFIED                                                                                 |
| <ul> <li>Ooverbygd terasse</li> <li>Åpen terasse</li> <li>Opparbeidet hage</li> <li>Stein murer</li> <li>Privat hage</li> </ul> | Ved peis                                        | <ul><li>Innebygde garderober</li><li>Sattelit TV</li><li>Lager rom</li><li>Internet</li></ul> | B C D D E E SS S S S S S S S S S S S S S S                                                          |