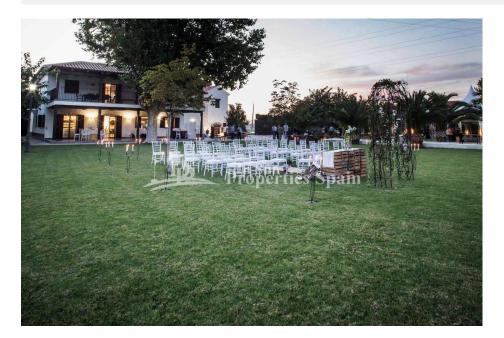

## **BESKRIVELSE**

Unique VILLA situated in GRANADA (Andalucia) with 6000m2 plot. A totally reformed property comprising of three separate living areas covering a total of 500m2 with 8 bedrooms and 8 bathrooms. The main property is a totally renovated Arabian (Nazari) of ancient origin. Finished to a standard and style in keeping with its history - period style furniture, lighting, wooden ceilings and walls. It has two independent properties with kitchens plus en-suite bedrooms. All living areas have heating and air conditioning fitted. The gardens are extensive - lawns, fountains plus a separate dwelling for the gardener with storage, all with fantastic views of the Sierra Nevada mountains. The property is 1hr from Malaga airport and just 10mins from Granada city and the famous Alhambra. In less than 30mins drive you are in the ski resorts or Granada airport, A very special property in a remarkable location.