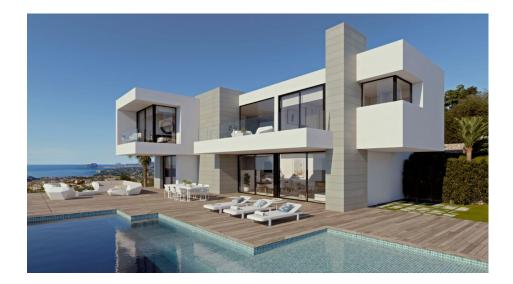

## **BESKRIVELSE**

Villa Navío is a unique property located in Jazmines, in the Residential Resort Cumbre del Sol, follows a modern aesthetic line, with several terraces and viewpoints to contemplate the sea and let the light from the Mediterranean sun flood its interior from sunrise to sunset. It has spectacular sea views that can be enjoyed from the entire house, and especially from the impressive pool whose access emulates a beach and its impressive infinity that plunges us into the sea. The ground floor draws attention, with its spacious rooms, a gourmet kitchen with central island and breakfast bar, connected to the porch, the living- and dining room, all rooms with direct access to the terrace and of course with sea views. It has 3 bedrooms and 4 bathrooms. The main bedroom has a large dressing room, a bathroom en-suite and a private terrace. On the lower floor we find a diaphanous space with porch and terrace, which allows to expand the house in number of bedrooms or for what the owner's wants. Complete the set the terraces and outdoor areas, designed to live outside, to enjoy the Mediterranean climate and its placid views of the sea.