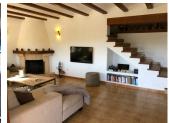

## **BESKRIVELSE**

This beautiful villa is well maintained and has beautiful sea views. The villa has been completely renovated in 2011-2013. Situated on a large plot in a quiet neighbourhood. The villa has a cozy living room with fireplace. The kitchen is up-to-date and fully equipped. In total there are 5 bedrooms, 3 modern bathrooms and a guest toilet. Outside there is a spacious covered "naya". An ideal place for dinner. There are several terraces, an outdoor bar and a large swimming pool of 5x9 m. There is even a petanque court. With air conditioning, central heating and a double garage. The villa has been used for holiday rentals and had a good return. A lovely house with many possibilities.