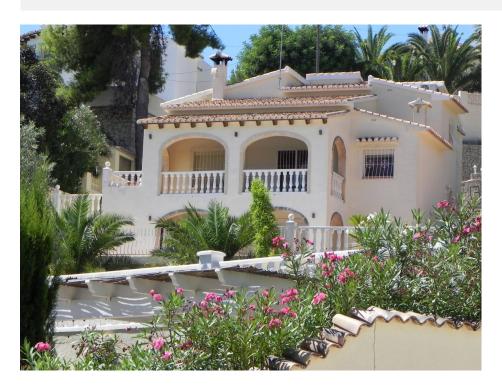

## CALPE/MORAIRA (BENISSA COSTA)

| INFO                |                                  |
|---------------------|----------------------------------|
| PRIS:               | 630.000 €                        |
| BOLIG TYPE:         | Villa                            |
| STED:               | Calpe/Moraira<br>(Benissa costa) |
| SOVEROM:            | 5                                |
| Bad:                | 3                                |
| BOAREAL ( m<br>2 ): | 455                              |
| TOMT ( m2 ):        | 1.649                            |
| Terrasse ( m2<br>): | -                                |
| ÅR:                 | -                                |
| ETASJER:            | -                                |
| MELDING             | -                                |

## **BESKRIVELSE**

This beautiful villa is well maintained and has beautiful sea views. The villa has been completely renovated in 2011-2013. Situated on a large plot in a quiet neighbourhood. The villa has a cozy living room with fireplace. The kitchen is up-to-date and fully equipped. In total there are 5 bedrooms, 3 modern bathrooms and a guest toilet. Outside there is a spacious covered "naya". An ideal place for dinner. There are several terraces, an outdoor bar and a large swimming pool of 5x9 m. There is even a petanque court. With air conditioning, central heating and a double garage. The villa has been used for holiday rentals and had a good return. A lovely house with many possibilities.