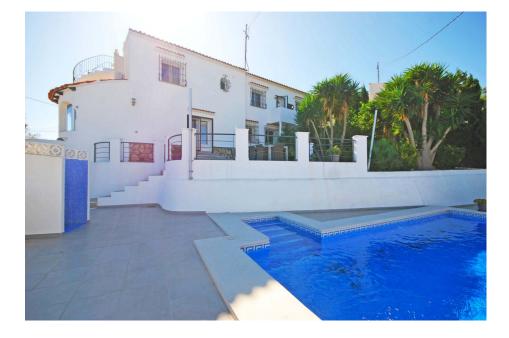

## **BESKRIVELSE**

Mediterranean style villa with sea views for sale in Montemar, Benissa. The property is distributed over 2 levels, both with a separate entrance and offers beautiful panoramic views of the sea, Ifach rock and mountains. Further features are an 8 x 4 pool, terrace, BBQ area, gardens, rooftop solarium, garage and off road parking. The ground floor consists of a living room with direct access to the terrace and pool area, kitchen, dining room, 2 bedrooms, bathroom and another room that can be used for different purposes such as a laundry room, dressing room or anything else to your liking. The second floor offers a dining room, open plan kitchen, 3 bedrooms, 2 bathrooms (1 en-suite) and a living room with access to the solarium with amazing views of the sea, Ifach rock and mountains,