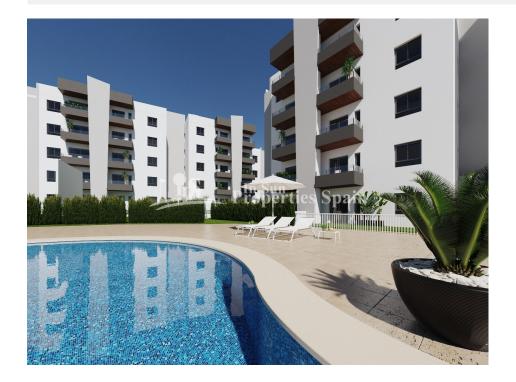

## **BESKRIVELSE**

New build APARTMENT development on the edge of the town of SAN MIGUEL DE SALINAS. A gated urbanisation with communal swimming pool and landscaped patio areas, just a few minutes walk from the town centre. Various properties are available with 1 or 2 bedrooms, most with 2 bathrooms. The ground floor 1 bedroom properties have a private 37m2 terrace, whilst the ground floor 2 bedroom properties have private 82m2 gardens and priced from 124.900€. 2 bedroom 2 bathroom apartments are also available on the 1st-3rd floors with open views and 5m2 terraces with prices starting from just 106.900€. Finally penthouse 2 bedroom apartments with 2 bathrooms and private 42m2 roof solariums can be bought from just 129.900€. Apartments are built to a high standard with pre installation for air conditioning. Most apartments include a private parking space, whilst store rooms are available from just 3100€. This development is being built in a quiet location on the

edge of the town. SAN MIGUEL is a traditional Spanish village away from the mass tourism but still close to the amenities and beaches. There are spectacular beaches like La Zenia, Cabo Roig, Campoamor and Mil Palmeras, plus more than 16km of coastline with crystal clear waters to discover, all just 10 minutes away by car. Within 6km you will find four of the most prestigious golf course in the area; Villamartín, Las Ramblas, Real Club Campoamor plus Las Colinas, however within 10mins drive there are many other resorts including La Finca, La Marquesa and Vistabella Golf. Take advantage of the excellent prices and having all amenities within walking distance by viewing this lovely resort.