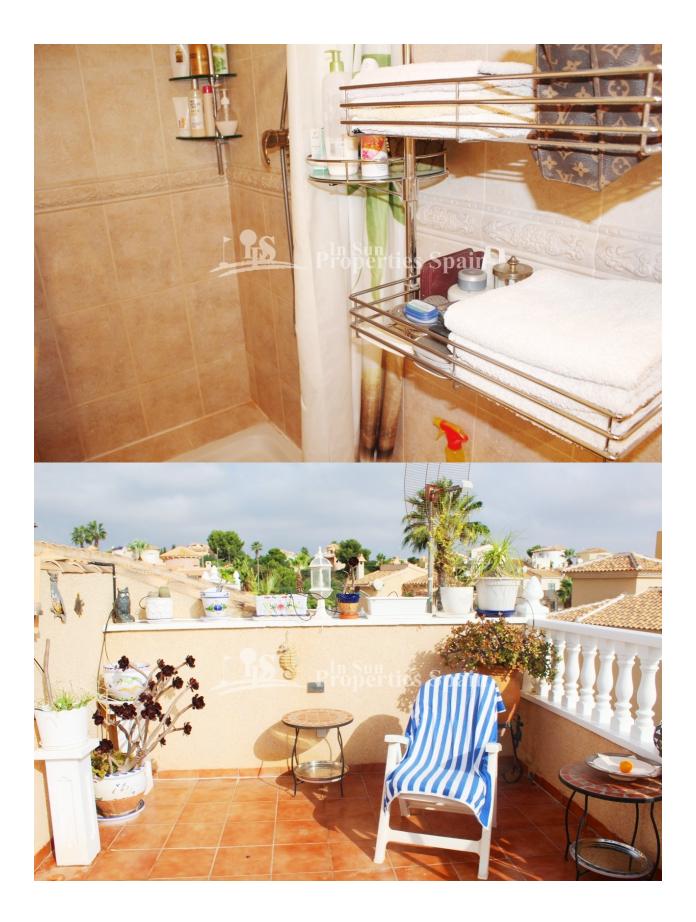

## BESKRIVELSE

REF: # 10308

This lovely TOWNHOUSE of 91 m2 in LAS FILIPINAS consists of 2 bedrooms, 2 bathrooms, open plan kitchen/dining area and outside terraces. In the entrance to the property on the ground floor you will find a lovely terrace area, perfect for enjoying breakfast in the morning sun. Through the main entrance of the townhouse is the spacious lounge containing a wood burning chimney, the fully equipped open kitchen/dining area and a guest bathroom with a shower. Adjacent to the kitchen is a large utility/storage area. On the first floor are two good-sized bedrooms with fitted wardrobes, and a spacious bathroom with bath tub. The master bedroom leads out to a lovely terrace area, an outdoor staircase will bring you up to a 20 m2 roof terrace where you can sunbathe all day long. The property comes fully furnished and is equipped for the climate all year round with air-conditioning and electric radiators. Situated within a gated community gives you the convenience of safe off road parking and access to a lovely pool with barbecue area ! It is fully furnished with alarm system, satellite TV, and WIFI making it