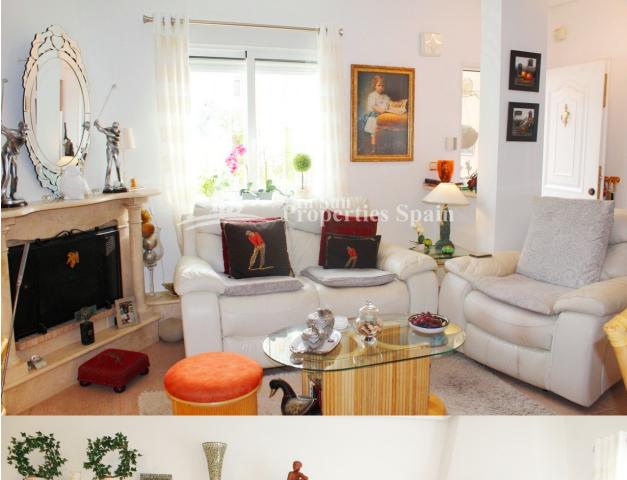

## BESKRIVELSE

REF: # 10308

This lovely TOWNHOUSE of 91 m2 in LAS FILIPINAS consists of 2 bedrooms, 2 bathrooms, open plan kitchen/dining area and outside terraces. In the entrance to the property on the ground floor you will find a lovely terrace area, perfect for enjoying breakfast in the morning sun. Through the main entrance of the townhouse is the spacious lounge containing a wood burning chimney, the fully equipped open kitchen/dining area and a guest bathroom with a shower. Adjacent to the kitchen is a large utility/storage area. On the first floor are two good-sized bedrooms with fitted wardrobes, and a spacious bathroom with bath tub. The master bedroom leads out to a lovely terrace area, an outdoor staircase will bring you up to a 20 m2 roof terrace where you can sunbathe all day long. The property comes fully furnished and is equipped for the climate all year round with air-conditioning and electric radiators. Situated within a gated community gives you the convenience of safe off road parking and access to a lovely pool with barbecue area ! It is fully furnished with alarm system, satellite TV, and WIFI making it