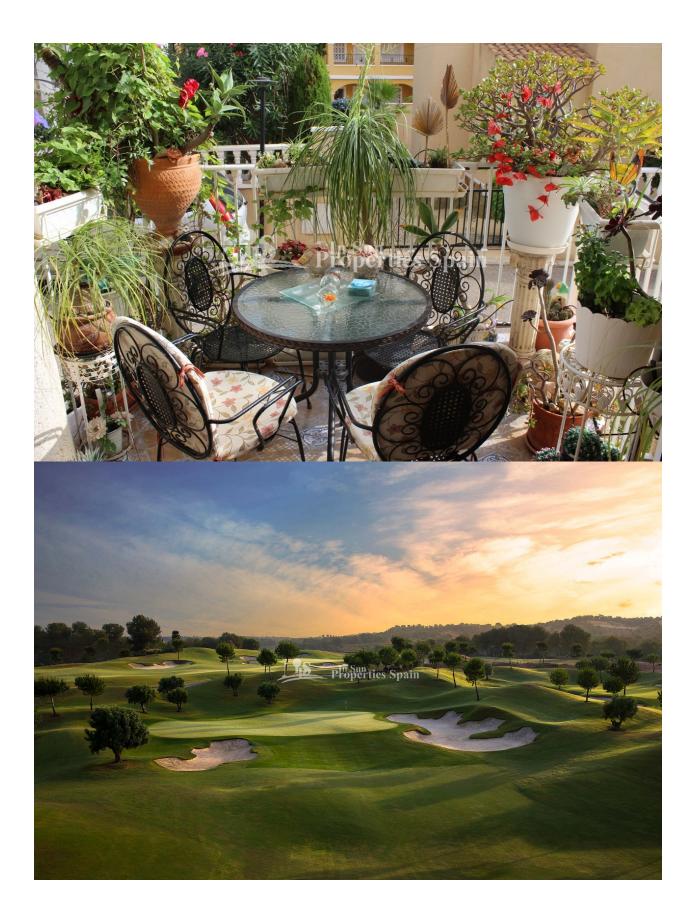

## BESKRIVELSE

REF: # 10308

This lovely TOWNHOUSE of 91 m2 in LAS FILIPINAS consists of 2 bedrooms, 2 bathrooms, open plan kitchen/dining area and outside terraces. In the entrance to the property on the ground floor you will find a lovely terrace area, perfect for enjoying breakfast in the morning sun. Through the main entrance of the townhouse is the spacious lounge containing a wood burning chimney, the fully equipped open kitchen/dining area and a guest bathroom with a shower. Adjacent to the kitchen is a large utility/storage area. On the first floor are two good-sized bedrooms with fitted wardrobes, and a spacious bathroom with bath tub. The master bedroom leads out to a lovely terrace area, an outdoor staircase will bring you up to a 20 m2 roof terrace where you can sunbathe all day long. The property comes fully furnished and is equipped for the climate all year round with air-conditioning and electric radiators. Situated within a gated community gives you the convenience of safe off road parking and access to a lovely pool with barbecue area ! It is fully furnished with alarm system, satellite TV, and WIFI making it

"ready to move in, and a Spanish registered car NISSAN ALMERA is available for only €2500 !! The property is located within walking distance to La Fuente commercial centre and Villamartin plaza surrounded with many restaurants, fashion shops, supermarkets, banks, pharmacies etc. Only 5 min drive to "La Zenia Boulevard" with 150 shops ( the largest shopping centre in the Alicante region ) and a couple of minutes drive to the most prestigious golf courses on the Costa Blanca called Villamartín Golf, Campoamor, Las Ramblas, Las Colinas and the sandy beaches of Orihuela Costa. The nearest Airports are Alicante and Murcia Corvera, both approximately 50 minutes away.