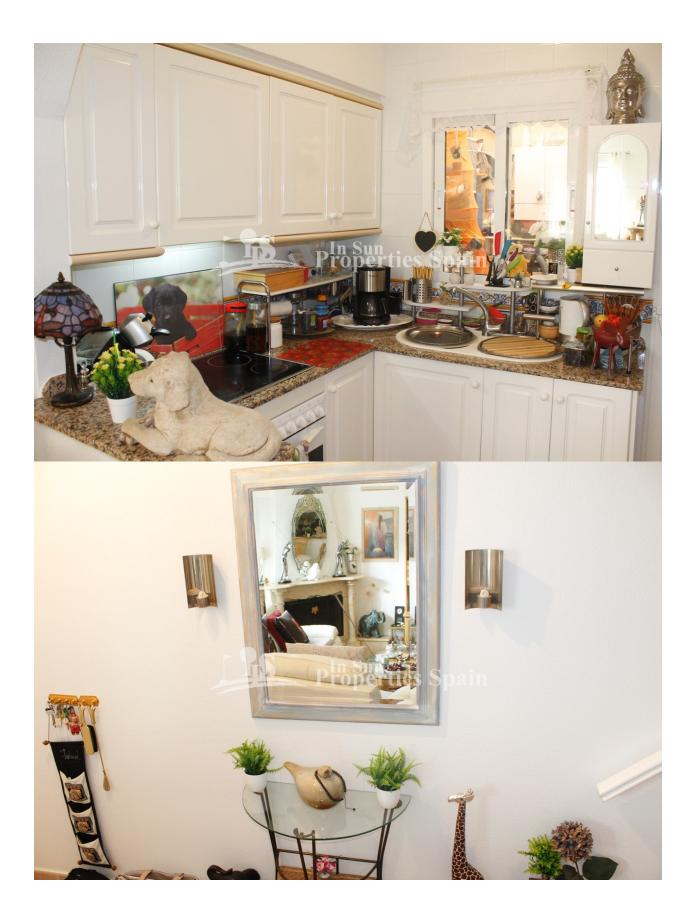

## BESKRIVELSE

REF: # 10308

This lovely TOWNHOUSE of 91 m2 in LAS FILIPINAS consists of 2 bedrooms, 2 bathrooms, open plan kitchen/dining area and outside terraces. In the entrance to the property on the ground floor you will find a lovely terrace area, perfect for enjoying breakfast in the morning sun. Through the main entrance of the townhouse is the spacious lounge containing a wood burning chimney, the fully equipped open kitchen/dining area and a guest bathroom with a shower. Adjacent to the kitchen is a large utility/storage area. On the first floor are two good-sized bedrooms with fitted wardrobes, and a spacious bathroom with bath tub. The master bedroom leads out to a lovely terrace area, an outdoor staircase will bring you up to a 20 m2 roof terrace where you can sunbathe all day long. The property comes fully furnished and is equipped for the climate all year round with air-conditioning and electric radiators. Situated within a gated community gives you the convenience of safe off road parking and access to a lovely pool with barbecue area ! It is fully furnished with alarm system, satellite TV, and WIFI making it