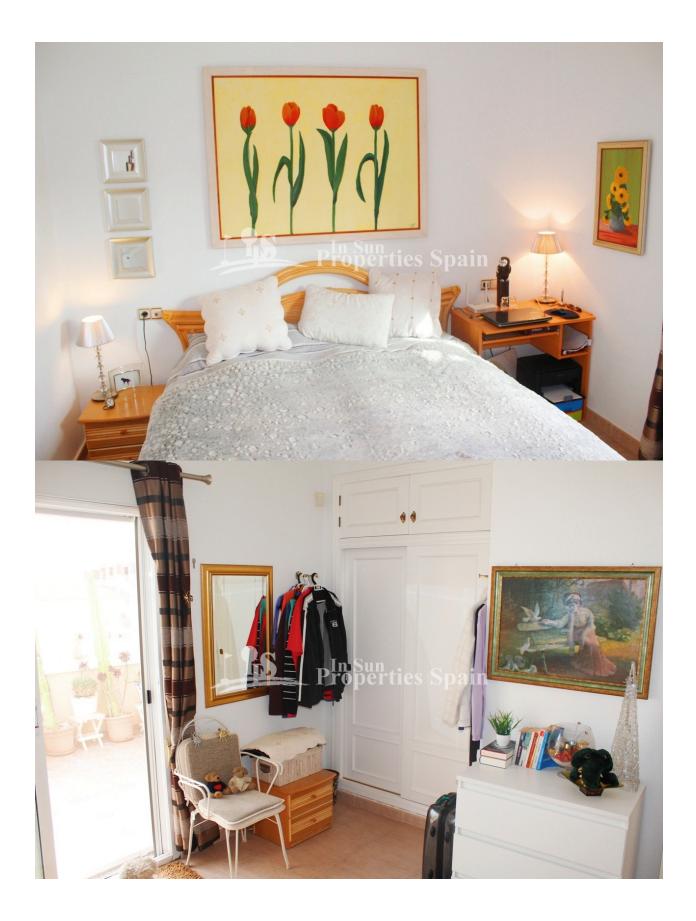

## BESKRIVELSE

REF: # 10308

This lovely TOWNHOUSE of 91 m2 in LAS FILIPINAS consists of 2 bedrooms, 2 bathrooms, open plan kitchen/dining area and outside terraces. In the entrance to the property on the ground floor you will find a lovely terrace area, perfect for enjoying breakfast in the morning sun. Through the main entrance of the townhouse is the spacious lounge containing a wood burning chimney, the fully equipped open kitchen/dining area and a guest bathroom with a shower. Adjacent to the kitchen is a large utility/storage area. On the first floor are two good-sized bedrooms with fitted wardrobes, and a spacious bathroom with bath tub. The master bedroom leads out to a lovely terrace area, an outdoor staircase will bring you up to a 20 m2 roof terrace where you can sunbathe all day long. The property comes fully furnished and is equipped for the climate all year round with air-conditioning and electric radiators. Situated within a gated community gives you the convenience of safe off road parking and access to a lovely pool with barbecue area ! It is fully furnished with alarm system, satellite TV, and WIFI making it