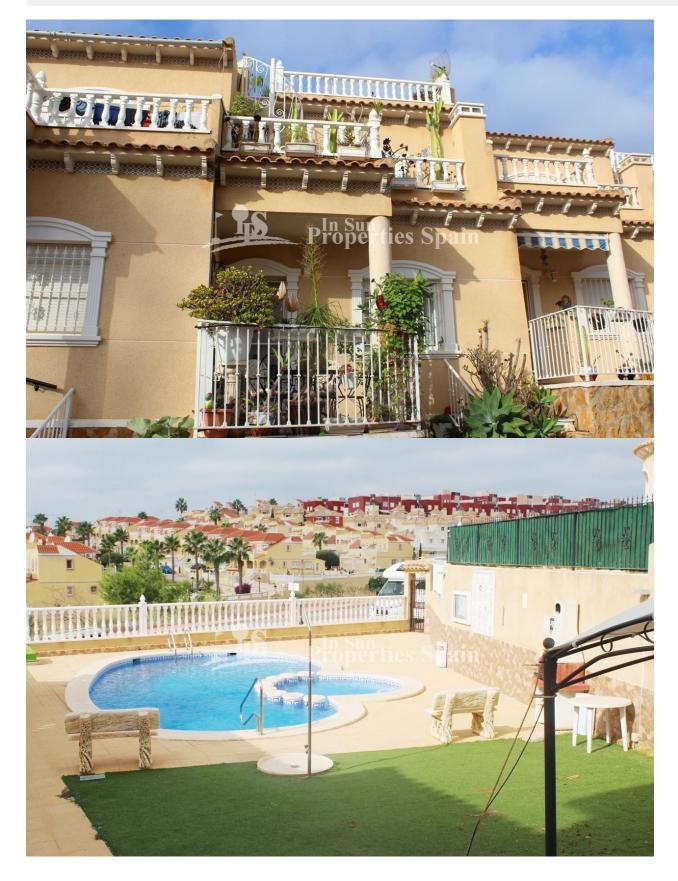

## BESKRIVELSE

REF: # 10308

This lovely TOWNHOUSE of 91 m2 in LAS FILIPINAS consists of 2 bedrooms, 2 bathrooms, open plan kitchen/dining area and outside terraces. In the entrance to the property on the ground floor you will find a lovely terrace area, perfect for enjoying breakfast in the morning sun. Through the main entrance of the townhouse is the spacious lounge containing a wood burning chimney, the fully equipped open kitchen/dining area and a guest bathroom with a shower. Adjacent to the kitchen is a large utility/storage area. On the first floor are two good-sized bedrooms with fitted wardrobes, and a spacious bathroom with bath tub. The master bedroom leads out to a lovely terrace area, an outdoor staircase will bring you up to a 20 m2 roof terrace where you can sunbathe all day long. The property comes fully furnished and is equipped for the climate all year round with air-conditioning and electric radiators. Situated within a gated community gives you the convenience of safe off road parking and access to a lovely pool with barbecue area ! It is fully furnished with alarm system, satellite TV, and WIFI making it