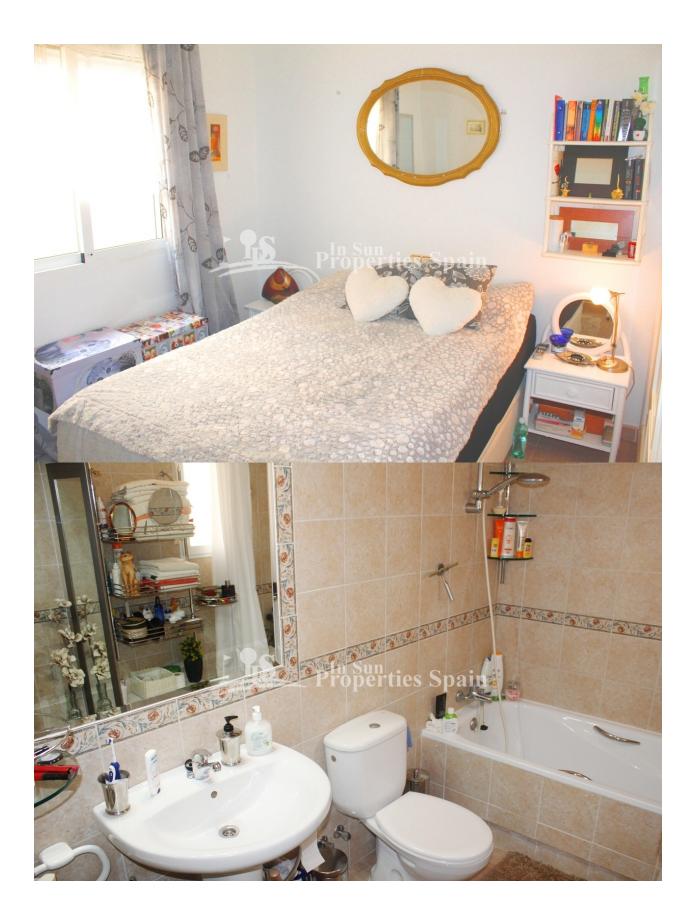

## BESKRIVELSE

REF: # 10308

This lovely TOWNHOUSE of 91 m2 in LAS FILIPINAS consists of 2 bedrooms, 2 bathrooms, open plan kitchen/dining area and outside terraces. In the entrance to the property on the ground floor you will find a lovely terrace area, perfect for enjoying breakfast in the morning sun. Through the main entrance of the townhouse is the spacious lounge containing a wood burning chimney, the fully equipped open kitchen/dining area and a guest bathroom with a shower. Adjacent to the kitchen is a large utility/storage area. On the first floor are two good-sized bedrooms with fitted wardrobes, and a spacious bathroom with bath tub. The master bedroom leads out to a lovely terrace area, an outdoor staircase will bring you up to a 20 m2 roof terrace where you can sunbathe all day long. The property comes fully furnished and is equipped for the climate all year round with air-conditioning and electric radiators. Situated within a gated community gives you the convenience of safe off road parking and access to a lovely pool with barbecue area ! It is fully furnished with alarm system, satellite TV, and WIFI making it