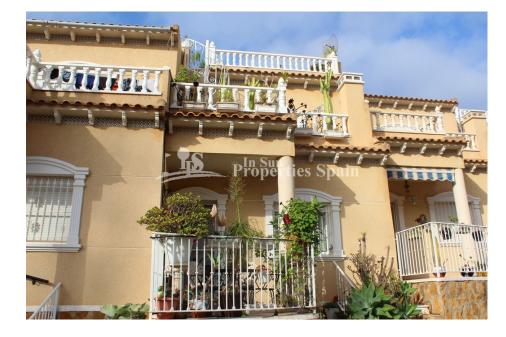

## BESKRIVELSE

REF: # 10308

This lovely TOWNHOUSE of 91 m2 in LAS FILIPINAS consists of 2 bedrooms, 2 bathrooms, open plan kitchen/dining area and outside terraces. In the entrance to the property on the ground floor you will find a lovely terrace area, perfect for enjoying breakfast in the morning sun. Through the main entrance of the townhouse is the spacious lounge containing a wood burning chimney, the fully equipped open kitchen/dining area and a guest bathroom with a shower. Adjacent to the kitchen is a large utility/storage area. On the first floor are two good-sized bedrooms with fitted wardrobes, and a spacious bathroom with bath tub. The master bedroom leads out to a lovely terrace area, an outdoor staircase will bring you up to a 20 m2 roof terrace where you can sunbathe all day long. The property comes fully furnished and is equipped for the climate all year round with air-conditioning and electric radiators. Situated within a gated community gives you the convenience of safe off road parking and access to a lovely pool with barbecue area ! It is fully furnished with alarm system, satellite TV, and WIFI making it