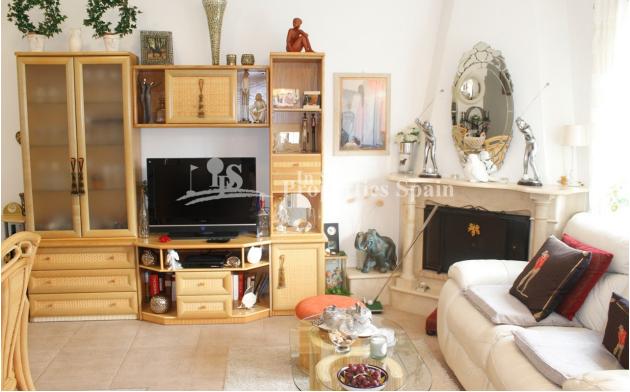

## BESKRIVELSE

REF: # 10308

This lovely TOWNHOUSE of 91 m2 in LAS FILIPINAS consists of 2 bedrooms, 2 bathrooms, open plan kitchen/dining area and outside terraces. In the entrance to the property on the ground floor you will find a lovely terrace area, perfect for enjoying breakfast in the morning sun. Through the main entrance of the townhouse is the spacious lounge containing a wood burning chimney, the fully equipped open kitchen/dining area and a guest bathroom with a shower. Adjacent to the kitchen is a large utility/storage area. On the first floor are two good-sized bedrooms with fitted wardrobes, and a spacious bathroom with bath tub. The master bedroom leads out to a lovely terrace area, an outdoor staircase will bring you up to a 20 m2 roof terrace where you can sunbathe all day long. The property comes fully furnished and is equipped for the climate all year round with air-conditioning and electric radiators. Situated within a gated community gives you the convenience of safe off road parking and access to a lovely pool with barbecue area ! It is fully furnished with alarm system, satellite TV, and WIFI making it