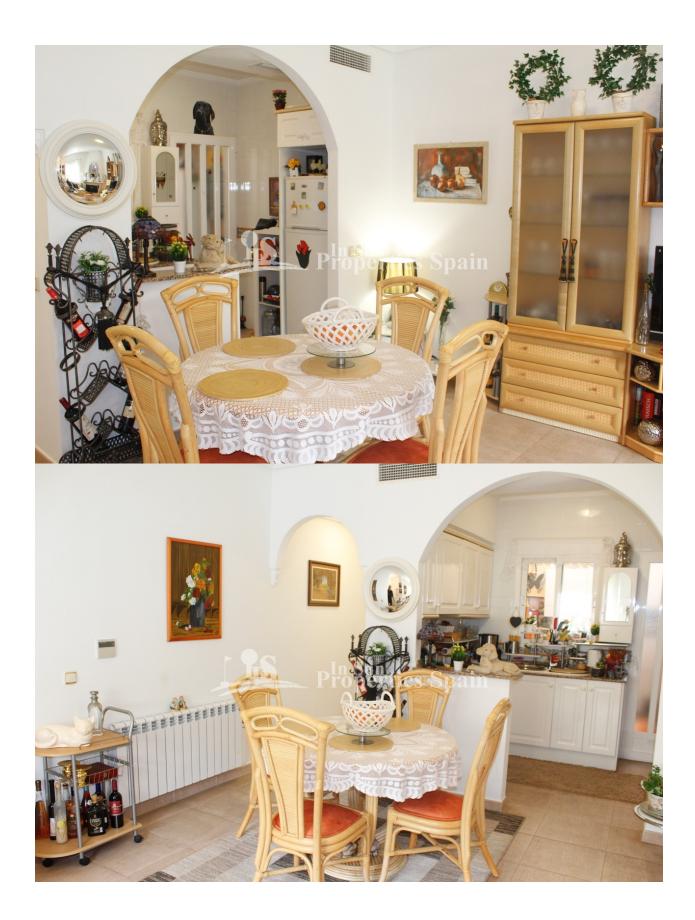

## BESKRIVELSE

REF: # 10308

This lovely TOWNHOUSE of 91 m2 in LAS FILIPINAS consists of 2 bedrooms, 2 bathrooms, open plan kitchen/dining area and outside terraces. In the entrance to the property on the ground floor you will find a lovely terrace area, perfect for enjoying breakfast in the morning sun. Through the main entrance of the townhouse is the spacious lounge containing a wood burning chimney, the fully equipped open kitchen/dining area and a guest bathroom with a shower. Adjacent to the kitchen is a large utility/storage area. On the first floor are two good-sized bedrooms with fitted wardrobes, and a spacious bathroom with bath tub. The master bedroom leads out to a lovely terrace area, an outdoor staircase will bring you up to a 20 m2 roof terrace where you can sunbathe all day long. The property comes fully furnished and is equipped for the climate all year round with air-conditioning and electric radiators. Situated within a gated community gives you the convenience of safe off road parking and access to a lovely pool with barbecue area ! It is fully furnished with alarm system, satellite TV, and WIFI making it