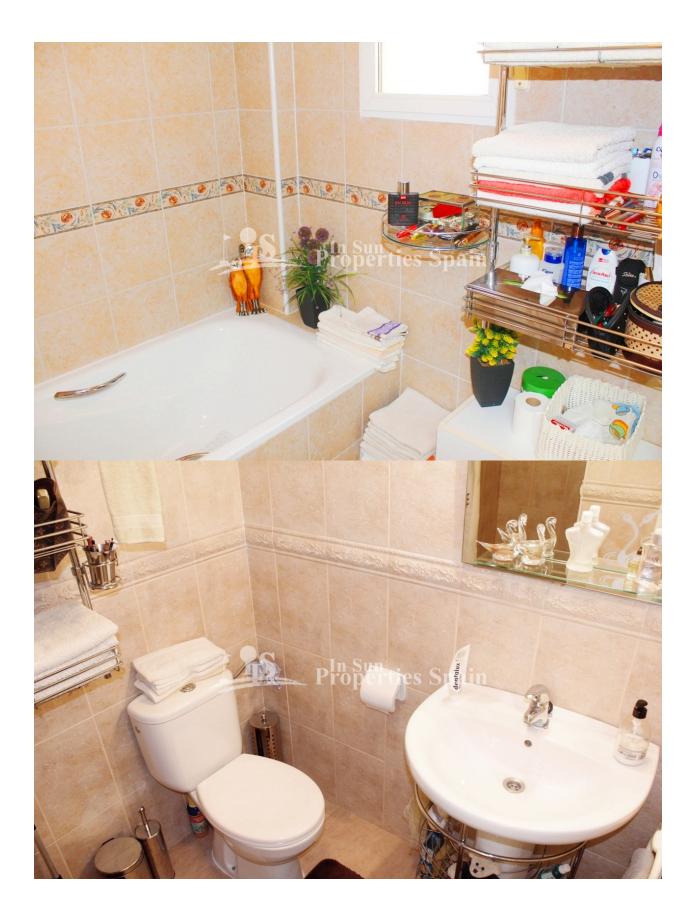

## BESKRIVELSE

REF: # 10308

This lovely TOWNHOUSE of 91 m2 in LAS FILIPINAS consists of 2 bedrooms, 2 bathrooms, open plan kitchen/dining area and outside terraces. In the entrance to the property on the ground floor you will find a lovely terrace area, perfect for enjoying breakfast in the morning sun. Through the main entrance of the townhouse is the spacious lounge containing a wood burning chimney, the fully equipped open kitchen/dining area and a guest bathroom with a shower. Adjacent to the kitchen is a large utility/storage area. On the first floor are two good-sized bedrooms with fitted wardrobes, and a spacious bathroom with bath tub. The master bedroom leads out to a lovely terrace area, an outdoor staircase will bring you up to a 20 m2 roof terrace where you can sunbathe all day long. The property comes fully furnished and is equipped for the climate all year round with air-conditioning and electric radiators. Situated within a gated community gives you the convenience of safe off road parking and access to a lovely pool with barbecue area ! It is fully furnished with alarm system, satellite TV, and WIFI making it