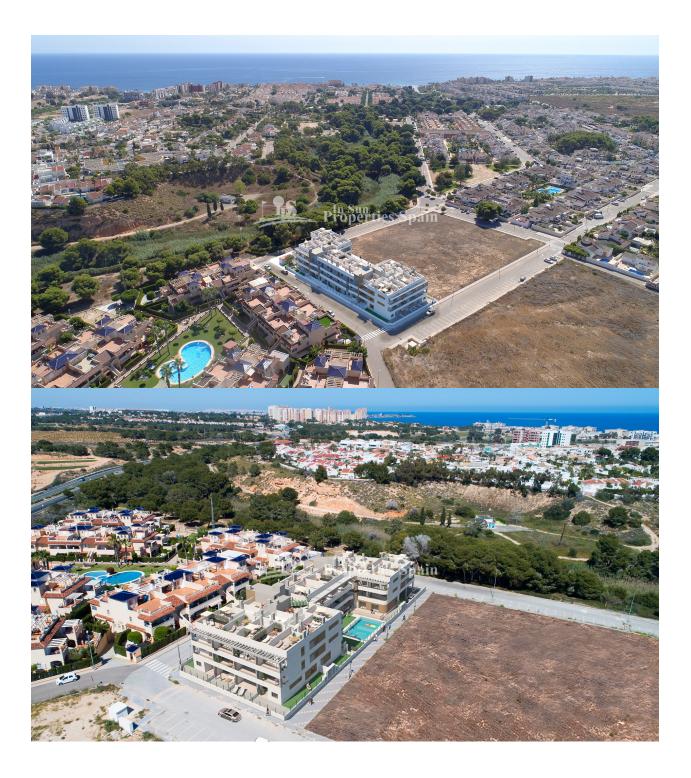

#### BESKRIVELSE

LOVELY APARTMENT IN MIL PALMERAS, located in a wonderful health & well-being residential complex. This 52m2 Riomar Healthy Living Penthouse Apartment consists of 1 bedroom, 1 bathroom, a 12m2 terrace and a 32m2 solarium. It is situated within this special complex that provides services and facilities to guarantee you the well-being you deserve. The complex is very close to the Mil Palmeras beach, between Campoamor and Torre de la Horadada, in a natural and quiet environment. It has spectacular common areas with: swimming pool with elevator, fully equipped gym, community room, exercise room, beauty room and physiotherapy room. This is a gated community with parking in the basement. If you have reduced mobility Riomar Healthy Living provides all possible adaptations for your well-being. We guarantee the greatest security and have fitted in all apartments a button with a teleassistance service 24 hours a day, every day of the year, which will provide care in situations of telecare, medical assistance and emergencies. If you so wish, we can deliver your home fully furnished and equipped, with two furniture options details of which we can provide

to you. One of the best, Blue Flag, beaches on the Mediterranean is just a few minutes from the development. There are several other beaches as well as the coves of Torre de la Horadada and Dehesa de Campoamor just a few kilometres away from the development. The development is very close to Mil Palmeras beach and all its services. It's also within easy reach of the bars, restaurants, supermarkets, and pharmacies, etc. in the municipality of Pilar de La Horadada. Its prime location allows access to other leisure services in the surrounding area such as the Zenia Boulevard Shopping Centre (9 km) and the Dehesa de Campoamor Yacht Club. Furthermore, Torrevieja Hospital is only 14km away. Riomar Healthy Living is in the perfect location for golf lovers. Within a 30-minute drive there are more than 10 magnificent golf courses to choose from in the provinces of Alicante and Murcia: Villamartín Golf, R.C.G. Campoamor, Las Colinas Golf & Country Club, La Marquesa Golf, Vistabella Golf, La Finca Golf, Las Ramblas Golf, Lo Romero Golf, Roda Golf, New Sierra Golf, Serena Golf... Nearest Airports: 75km / 50mins Murcia Airport, 50km / 35 mins Alicante Airport