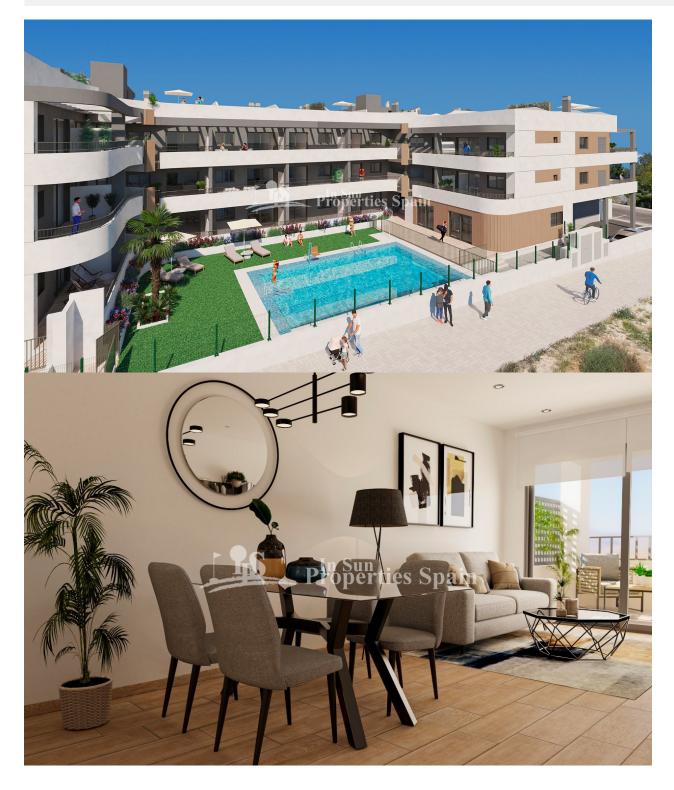

#### BESKRIVELSE

LOVELY APARTMENT IN MIL PALMERAS, located in a wonderful health & well-being residential complex. This 52m2 Riomar Healthy Living Penthouse Apartment consists of 1 bedroom, 1 bathroom, a 12m2 terrace and a 32m2 solarium. It is situated within this special complex that provides services and facilities to guarantee you the well-being you deserve. The complex is very close to the Mil Palmeras beach, between Campoamor and Torre de la Horadada, in a natural and quiet environment. It has spectacular common areas with: swimming pool with elevator, fully equipped gym, community room, exercise room, beauty room and physiotherapy room. This is a gated community with parking in the basement. If you have reduced mobility Riomar Healthy Living provides all possible adaptations for your well-being. We guarantee the greatest security and have fitted in all apartments a button with a teleassistance service 24 hours a day, every day of the year, which will provide care in situations of telecare, medical assistance and emergencies. If you so wish, we can deliver your home fully furnished and equipped, with two furniture options details of which we can provide

to you. One of the best, Blue Flag, beaches on the Mediterranean is just a few minutes from the development. There are several other beaches as well as the coves of Torre de la Horadada and Dehesa de Campoamor just a few kilometres away from the development. The development is very close to Mil Palmeras beach and all its services. It's also within easy reach of the bars, restaurants, supermarkets, and pharmacies, etc. in the municipality of Pilar de La Horadada. Its prime location allows access to other leisure services in the surrounding area such as the Zenia Boulevard Shopping Centre (9 km) and the Dehesa de Campoamor Yacht Club. Furthermore, Torrevieja Hospital is only 14km away. Riomar Healthy Living is in the perfect location for golf lovers. Within a 30-minute drive there are more than 10 magnificent golf courses to choose from in the provinces of Alicante and Murcia: Villamartín Golf, R.C.G. Campoamor, Las Colinas Golf & Country Club, La Marquesa Golf, Vistabella Golf, La Finca Golf, Las Ramblas Golf, Lo Romero Golf, Roda Golf, New Sierra Golf, Serena Golf... Nearest Airports: 75km / 50mins Murcia Airport, 50km / 35 mins Alicante Airport