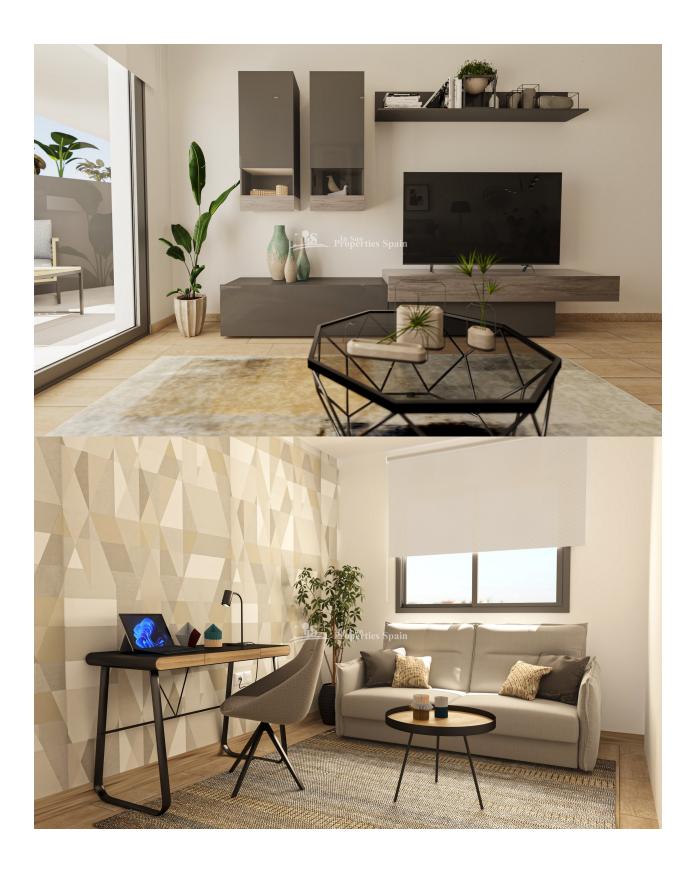

#### BESKRIVELSE

LOVELY APARTMENT IN MIL PALMERAS, located in a wonderful health & well-being residential complex. This 52m2 Riomar Healthy Living Penthouse Apartment consists of 1 bedroom, 1 bathroom, a 12m2 terrace and a 32m2 solarium. It is situated within this special complex that provides services and facilities to guarantee you the well-being you deserve. The complex is very close to the Mil Palmeras beach, between Campoamor and Torre de la Horadada, in a natural and quiet environment. It has spectacular common areas with: swimming pool with elevator, fully equipped gym, community room, exercise room, beauty room and physiotherapy room. This is a gated community with parking in the basement. If you have reduced mobility Riomar Healthy Living provides all possible adaptations for your well-being. We guarantee the greatest security and have fitted in all apartments a button with a teleassistance service 24 hours a day, every day of the year, which will provide care in situations of telecare, medical assistance and emergencies. If you so wish, we can deliver your home fully furnished and equipped, with two furniture options details of which we can provide