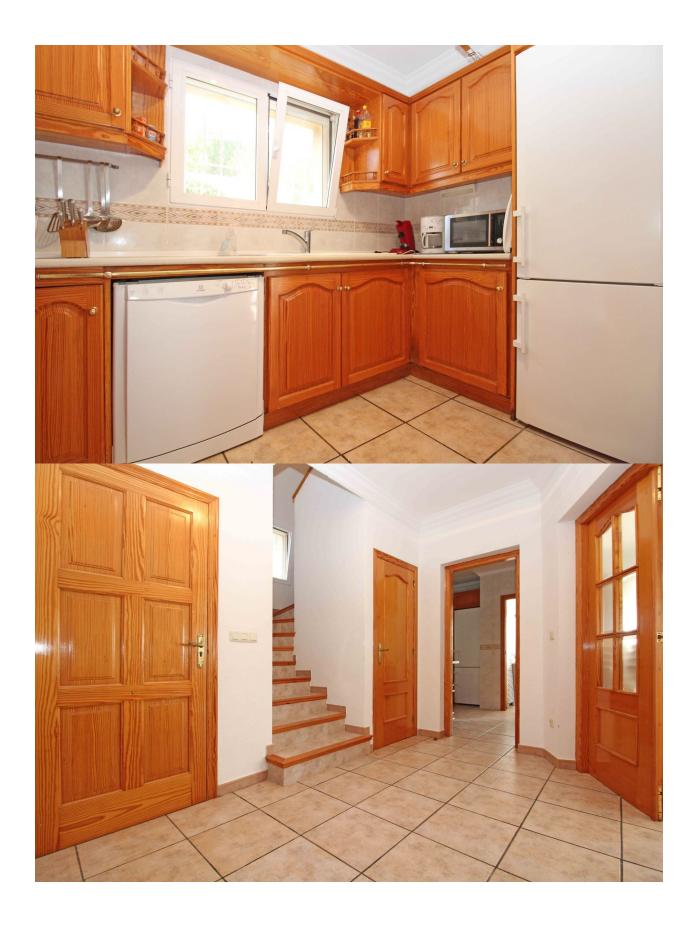

## **BESKRIVELSE**

Traditional villa with lovely open views for sale in Benitachell. Located in a cul-de-sac, so perfectly guiet. The property has beautiful open views towards the Montgo and the typically Spanish village of Benitachell. It is only 10 car minutes to Cala Moraig at the bottom of the Cumbre and in 15 minutes you can reach Arenal, Javea by car. There are 3 floors in total which are arranged as follows. One enters the spacious hall after which you enter the living room with fireplace. On this level there is also a separate dining room, kitchen, 2 bedrooms and 2 bathrooms. From the living room and dining room there is direct access to a spacious terrace. The internal staircase leads to the upper floor. Here there are 2 more bedrooms and 1 bathroom. One of the bedrooms has a private terrace. On the lower floor there is a guest room, large storage room and toilet. Double glazing, air conditioning, underfloor heating in the bedrooms. The large swimming pool of this villa for sale is heated and there is an outdoor shower. The terrace has space for several sunbeds. Carport for 2 cars. The property is located in a residential area, but the surrounding mature planting still gives it a "green" feel. Interested in this lovely villa for sale in Benitachell? Contact one of our team members and book a