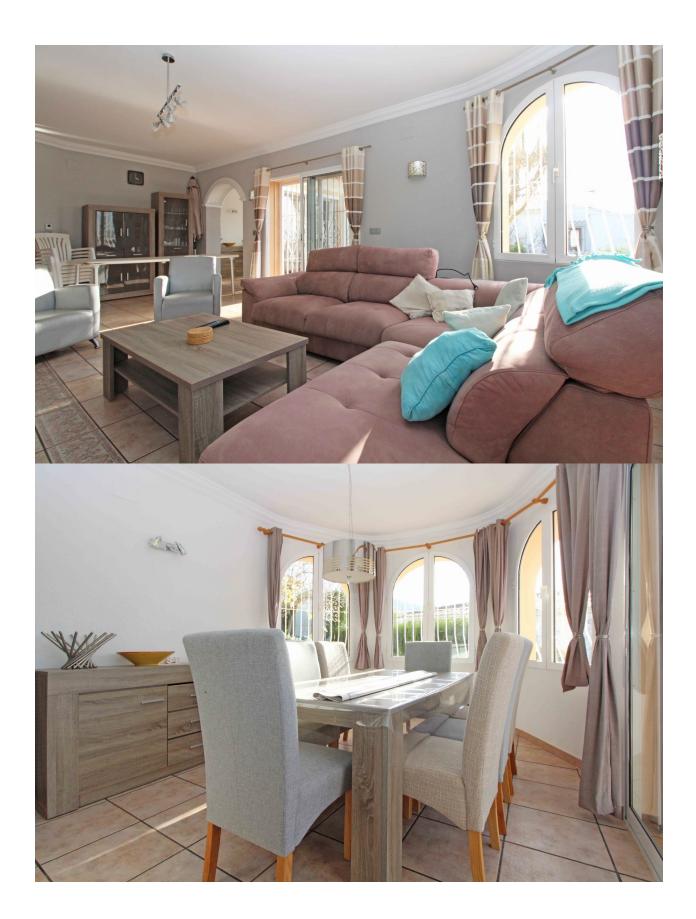

## **BESKRIVELSE**

Traditional villa with lovely open views for sale in Benitachell. Located in a cul-de-sac, so perfectly guiet. The property has beautiful open views towards the Montgo and the typically Spanish village of Benitachell. It is only 10 car minutes to Cala Moraig at the bottom of the Cumbre and in 15 minutes you can reach Arenal, Javea by car. There are 3 floors in total which are arranged as follows. One enters the spacious hall after which you enter the living room with fireplace. On this level there is also a separate dining room, kitchen, 2 bedrooms and 2 bathrooms. From the living room and dining room there is direct access to a spacious terrace. The internal staircase leads to the upper floor. Here there are 2 more bedrooms and 1 bathroom. One of the bedrooms has a private terrace. On the lower floor there is a guest room, large storage room and toilet. Double glazing, air conditioning, underfloor heating in the bedrooms. The large swimming pool of this villa for sale is heated and there is an outdoor shower. The terrace has space for several sunbeds. Carport for 2 cars. The property is located in a residential area, but the surrounding mature planting still gives it a "green" feel. Interested in this lovely villa for sale in Benitachell? Contact one of our team members and book a