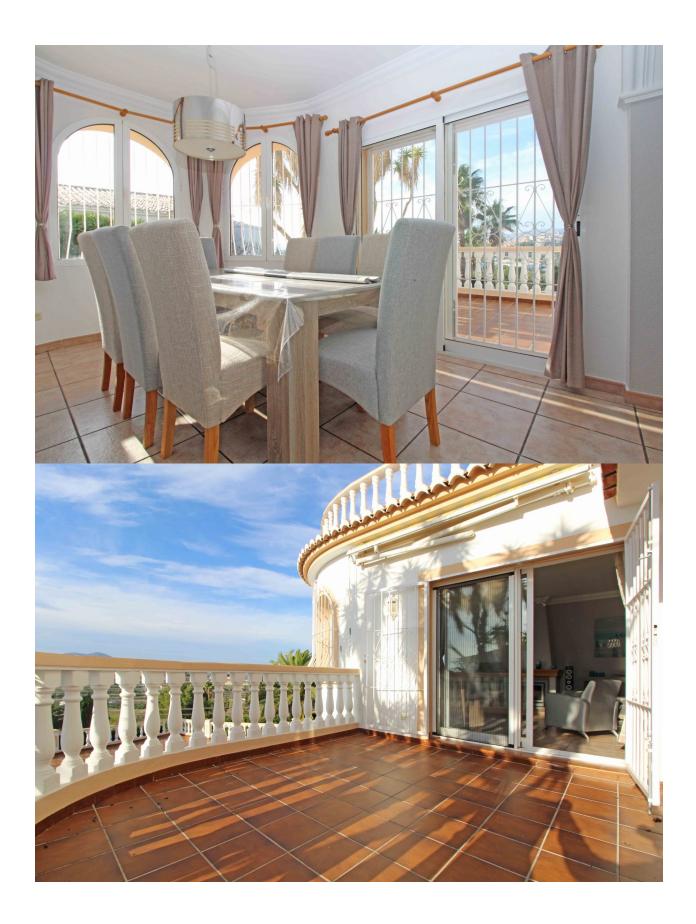

## **BESKRIVELSE**

Traditional villa with lovely open views for sale in Benitachell. Located in a cul-de-sac, so perfectly guiet. The property has beautiful open views towards the Montgo and the typically Spanish village of Benitachell. It is only 10 car minutes to Cala Moraig at the bottom of the Cumbre and in 15 minutes you can reach Arenal, Javea by car. There are 3 floors in total which are arranged as follows. One enters the spacious hall after which you enter the living room with fireplace. On this level there is also a separate dining room, kitchen, 2 bedrooms and 2 bathrooms. From the living room and dining room there is direct access to a spacious terrace. The internal staircase leads to the upper floor. Here there are 2 more bedrooms and 1 bathroom. One of the bedrooms has a private terrace. On the lower floor there is a guest room, large storage room and toilet. Double glazing, air conditioning, underfloor heating in the bedrooms. The large swimming pool of this villa for sale is heated and there is an outdoor shower. The terrace has space for several sunbeds. Carport for 2 cars. The property is located in a residential area, but the surrounding mature planting still gives it a "green" feel. Interested in this lovely villa for sale in Benitachell? Contact one of our team members and book a