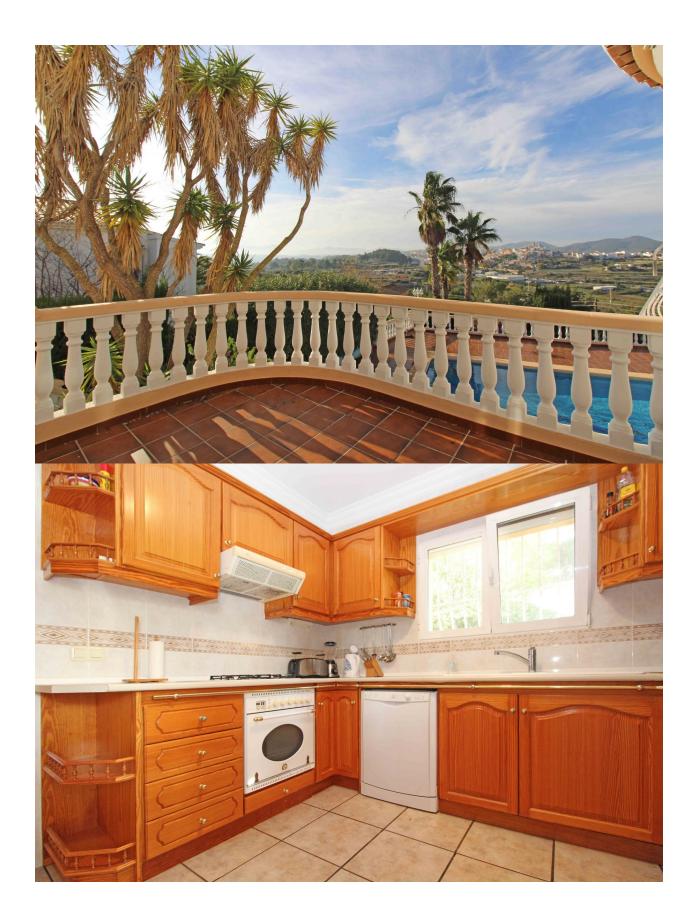

## **BESKRIVELSE**

Traditional villa with lovely open views for sale in Benitachell. Located in a cul-de-sac, so perfectly guiet. The property has beautiful open views towards the Montgo and the typically Spanish village of Benitachell. It is only 10 car minutes to Cala Moraig at the bottom of the Cumbre and in 15 minutes you can reach Arenal, Javea by car. There are 3 floors in total which are arranged as follows. One enters the spacious hall after which you enter the living room with fireplace. On this level there is also a separate dining room, kitchen, 2 bedrooms and 2 bathrooms. From the living room and dining room there is direct access to a spacious terrace. The internal staircase leads to the upper floor. Here there are 2 more bedrooms and 1 bathroom. One of the bedrooms has a private terrace. On the lower floor there is a guest room, large storage room and toilet. Double glazing, air conditioning, underfloor heating in the bedrooms. The large swimming pool of this villa for sale is heated and there is an outdoor shower. The terrace has space for several sunbeds. Carport for 2 cars. The property is located in a residential area, but the surrounding mature planting still gives it a "green" feel. Interested in this lovely villa for sale in Benitachell? Contact one of our team members and book a