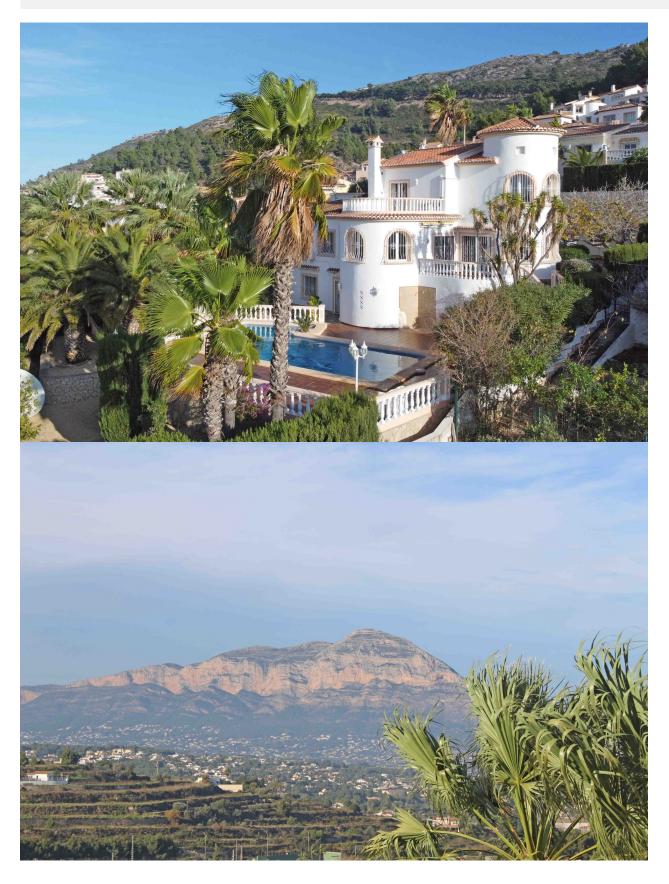

## **BESKRIVELSE**

Traditional villa with lovely open views for sale in Benitachell. Located in a cul-de-sac, so perfectly guiet. The property has beautiful open views towards the Montgo and the typically Spanish village of Benitachell. It is only 10 car minutes to Cala Moraig at the bottom of the Cumbre and in 15 minutes you can reach Arenal, Javea by car. There are 3 floors in total which are arranged as follows. One enters the spacious hall after which you enter the living room with fireplace. On this level there is also a separate dining room, kitchen, 2 bedrooms and 2 bathrooms. From the living room and dining room there is direct access to a spacious terrace. The internal staircase leads to the upper floor. Here there are 2 more bedrooms and 1 bathroom. One of the bedrooms has a private terrace. On the lower floor there is a guest room, large storage room and toilet. Double glazing, air conditioning, underfloor heating in the bedrooms. The large swimming pool of this villa for sale is heated and there is an outdoor shower. The terrace has space for several sunbeds. Carport for 2 cars. The property is located in a residential area, but the surrounding mature planting still gives it a "green" feel. Interested in this lovely villa for sale in Benitachell? Contact one of our team members and book a