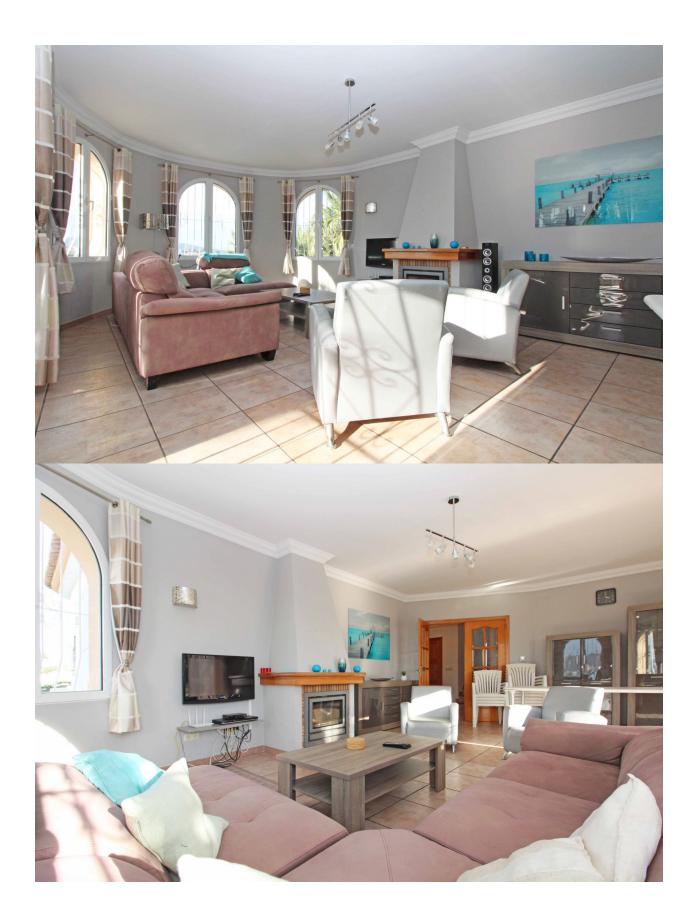

## **BESKRIVELSE**

Traditional villa with lovely open views for sale in Benitachell. Located in a cul-de-sac, so perfectly guiet. The property has beautiful open views towards the Montgo and the typically Spanish village of Benitachell. It is only 10 car minutes to Cala Moraig at the bottom of the Cumbre and in 15 minutes you can reach Arenal, Javea by car. There are 3 floors in total which are arranged as follows. One enters the spacious hall after which you enter the living room with fireplace. On this level there is also a separate dining room, kitchen, 2 bedrooms and 2 bathrooms. From the living room and dining room there is direct access to a spacious terrace. The internal staircase leads to the upper floor. Here there are 2 more bedrooms and 1 bathroom. One of the bedrooms has a private terrace. On the lower floor there is a guest room, large storage room and toilet. Double glazing, air conditioning, underfloor heating in the bedrooms. The large swimming pool of this villa for sale is heated and there is an outdoor shower. The terrace has space for several sunbeds. Carport for 2 cars. The property is located in a residential area, but the surrounding mature planting still gives it a "green" feel. Interested in this lovely villa for sale in Benitachell? Contact one of our team members and book a