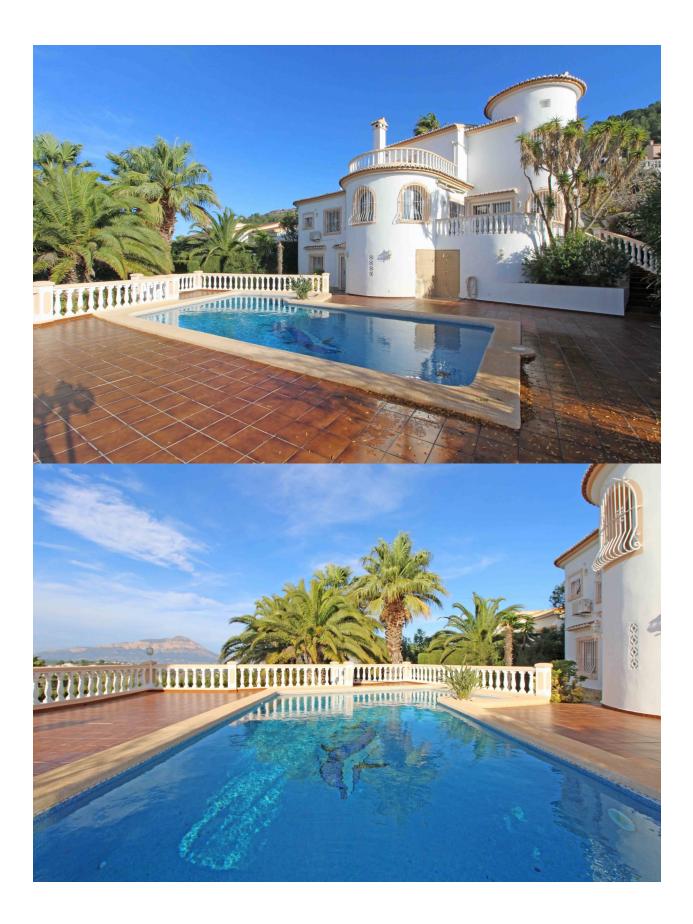

## **BESKRIVELSE**

Traditional villa with lovely open views for sale in Benitachell. Located in a cul-de-sac, so perfectly guiet. The property has beautiful open views towards the Montgo and the typically Spanish village of Benitachell. It is only 10 car minutes to Cala Moraig at the bottom of the Cumbre and in 15 minutes you can reach Arenal, Javea by car. There are 3 floors in total which are arranged as follows. One enters the spacious hall after which you enter the living room with fireplace. On this level there is also a separate dining room, kitchen, 2 bedrooms and 2 bathrooms. From the living room and dining room there is direct access to a spacious terrace. The internal staircase leads to the upper floor. Here there are 2 more bedrooms and 1 bathroom. One of the bedrooms has a private terrace. On the lower floor there is a guest room, large storage room and toilet. Double glazing, air conditioning, underfloor heating in the bedrooms. The large swimming pool of this villa for sale is heated and there is an outdoor shower. The terrace has space for several sunbeds. Carport for 2 cars. The property is located in a residential area, but the surrounding mature planting still gives it a "green" feel. Interested in this lovely villa for sale in Benitachell? Contact one of our team members and book a