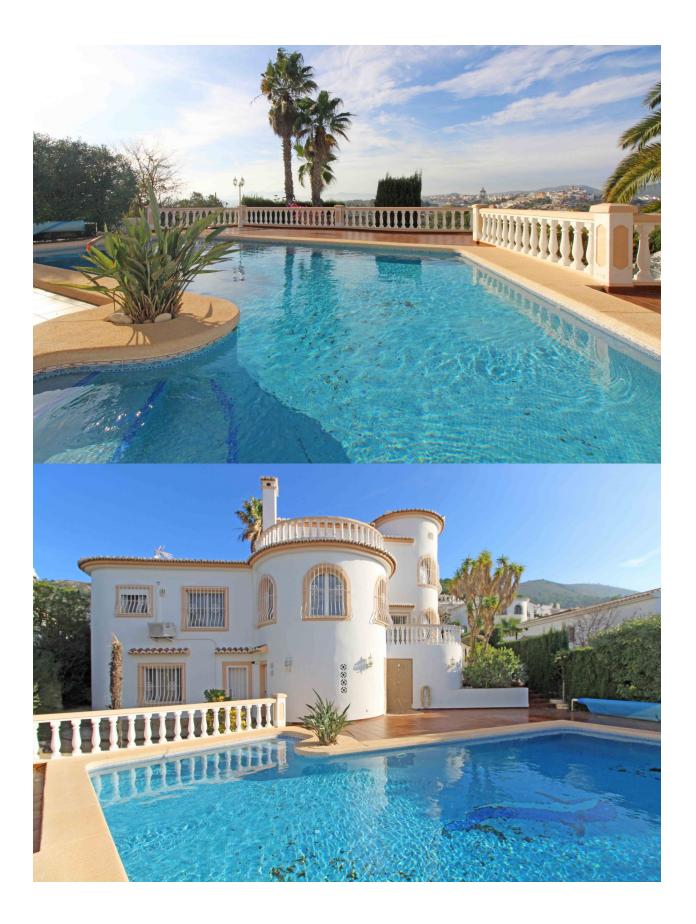

## **BESKRIVELSE**

Traditional villa with lovely open views for sale in Benitachell. Located in a cul-de-sac, so perfectly guiet. The property has beautiful open views towards the Montgo and the typically Spanish village of Benitachell. It is only 10 car minutes to Cala Moraig at the bottom of the Cumbre and in 15 minutes you can reach Arenal, Javea by car. There are 3 floors in total which are arranged as follows. One enters the spacious hall after which you enter the living room with fireplace. On this level there is also a separate dining room, kitchen, 2 bedrooms and 2 bathrooms. From the living room and dining room there is direct access to a spacious terrace. The internal staircase leads to the upper floor. Here there are 2 more bedrooms and 1 bathroom. One of the bedrooms has a private terrace. On the lower floor there is a guest room, large storage room and toilet. Double glazing, air conditioning, underfloor heating in the bedrooms. The large swimming pool of this villa for sale is heated and there is an outdoor shower. The terrace has space for several sunbeds. Carport for 2 cars. The property is located in a residential area, but the surrounding mature planting still gives it a "green" feel. Interested in this lovely villa for sale in Benitachell? Contact one of our team members and book a