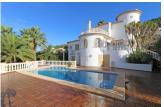

## **BESKRIVELSE**

Traditional villa with lovely open views for sale in Benitachell. Located in a cul-de-sac, so perfectly guiet. The property has beautiful open views towards the Montgo and the typically Spanish village of Benitachell. It is only 10 car minutes to Cala Moraig at the bottom of the Cumbre and in 15 minutes you can reach Arenal, Javea by car. There are 3 floors in total which are arranged as follows. One enters the spacious hall after which you enter the living room with fireplace. On this level there is also a separate dining room, kitchen, 2 bedrooms and 2 bathrooms. From the living room and dining room there is direct access to a spacious terrace. The internal staircase leads to the upper floor. Here there are 2 more bedrooms and 1 bathroom. One of the bedrooms has a private terrace. On the lower floor there is a guest room, large storage room and toilet. Double glazing, air conditioning, underfloor heating in the bedrooms. The large swimming pool of this villa for sale is heated and there is an outdoor shower. The terrace has space for several sunbeds. Carport for 2 cars. The property is located in a residential area, but the surrounding mature planting still gives it a "green" feel. Interested in this lovely villa for sale in Benitachell? Contact one of our team members and book a