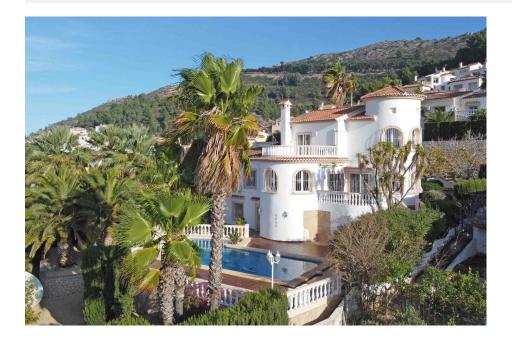

## **BESKRIVELSE**

Traditional villa with lovely open views for sale in Benitachell. Located in a cul-de-sac, so perfectly guiet. The property has beautiful open views towards the Montgo and the typically Spanish village of Benitachell. It is only 10 car minutes to Cala Moraig at the bottom of the Cumbre and in 15 minutes you can reach Arenal, Javea by car. There are 3 floors in total which are arranged as follows. One enters the spacious hall after which you enter the living room with fireplace. On this level there is also a separate dining room, kitchen, 2 bedrooms and 2 bathrooms. From the living room and dining room there is direct access to a spacious terrace. The internal staircase leads to the upper floor. Here there are 2 more bedrooms and 1 bathroom. One of the bedrooms has a private terrace. On the lower floor there is a guest room, large storage room and toilet. Double glazing, air conditioning, underfloor heating in the bedrooms. The large swimming pool of this villa for sale is heated and there is an outdoor shower. The terrace has space for several sunbeds. Carport for 2 cars. The property is located in a residential area, but the surrounding mature planting still gives it a "green" feel. Interested in this lovely villa for sale in Benitachell? Contact one of our team members and book a