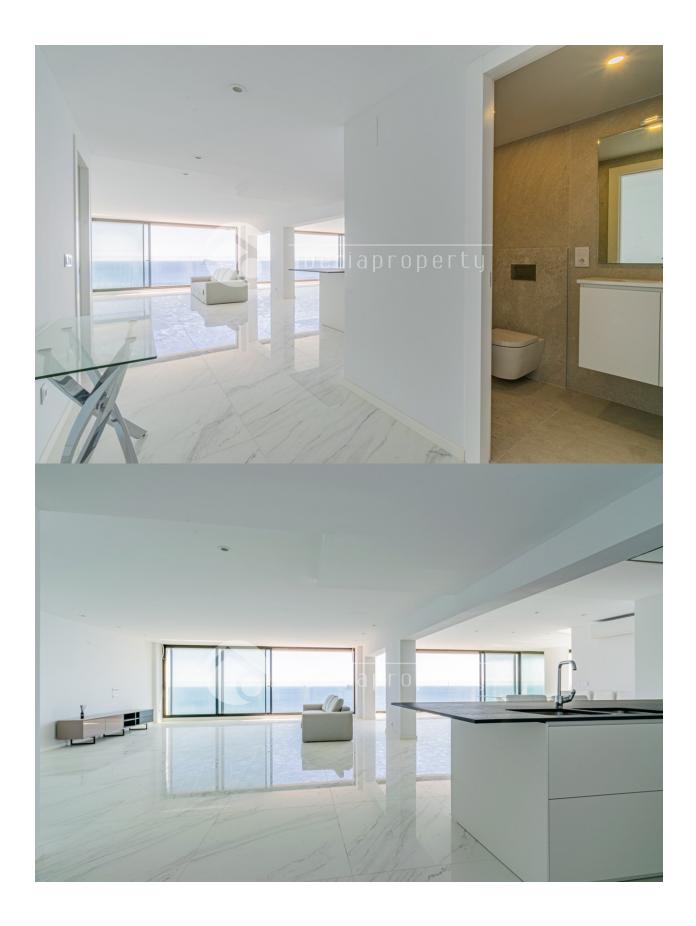

# **BESKRIVELSE**

ONLY LONG PERIOD RENT (MIN. 12 MONTHS). Amazing apartment located in 1st line at Benidorm (Playa de Levante), with espectacular veiws to the sea. The complex is located in the main area of Benidor, with direct acces from the building to the beach. It also has a nice common area with common pool. The property is brand new, it is distributed in hall entrance, spacious living-room with american kitchen and utility-room, 3 doble size bedrooms (the master with bathroom on suite and dressing-room), 3 complete bathrooms and 1 guest toilet. It has A/A (splits) in all the rooms. It includes 3 garage spaces in the same building.