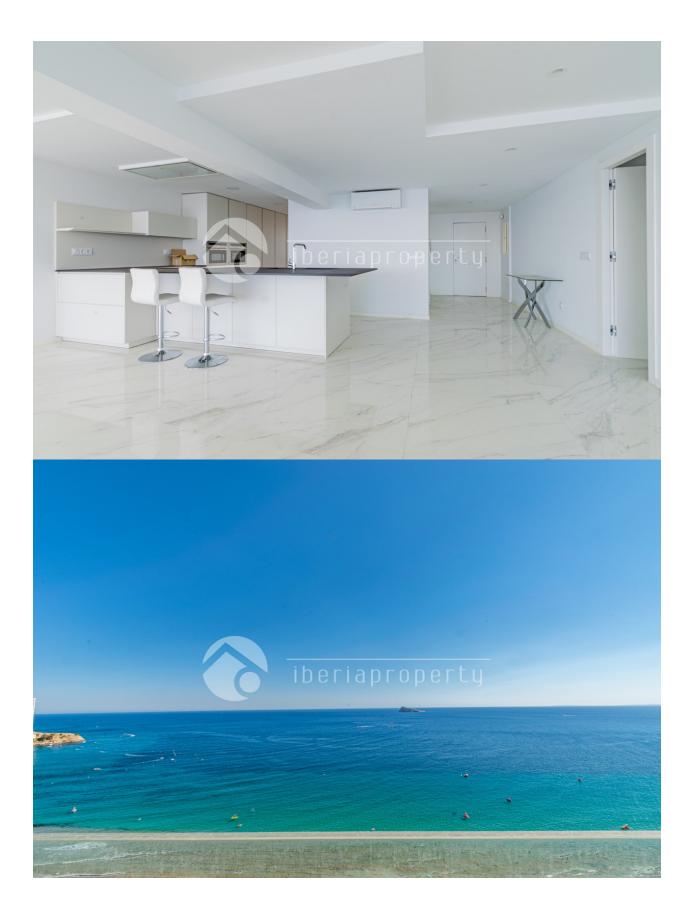

# **BESKRIVELSE**

ONLY LONG PERIOD RENT (MIN. 12 MONTHS). Amazing apartment located in 1st line at Benidorm (Playa de Levante), with espectacular veiws to the sea. The complex is located in the main area of Benidor, with direct acces from the building to the beach. It also has a nice common area with common pool. The property is brand new, it is distributed in hall entrance, spacious living-room with american kitchen and utility-room, 3 doble size bedrooms (the master with bathroom on suite and dressing-room), 3 complete bathrooms and 1 guest toilet. It has A/A (splits) in all the rooms. It includes 3 garage spaces in the same building.