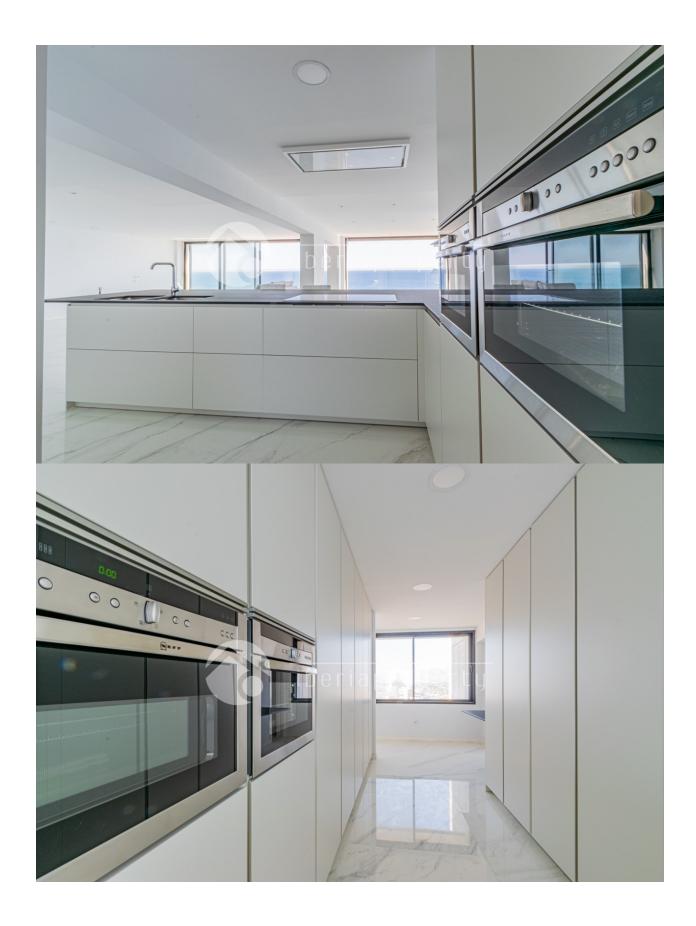

# **BESKRIVELSE**

ONLY LONG PERIOD RENT (MIN. 12 MONTHS). Amazing apartment located in 1st line at Benidorm (Playa de Levante), with espectacular veiws to the sea. The complex is located in the main area of Benidor, with direct acces from the building to the beach. It also has a nice common area with common pool. The property is brand new, it is distributed in hall entrance, spacious living-room with american kitchen and utility-room, 3 doble size bedrooms (the master with bathroom on suite and dressing-room), 3 complete bathrooms and 1 guest toilet. It has A/A (splits) in all the rooms. It includes 3 garage spaces in the same building.