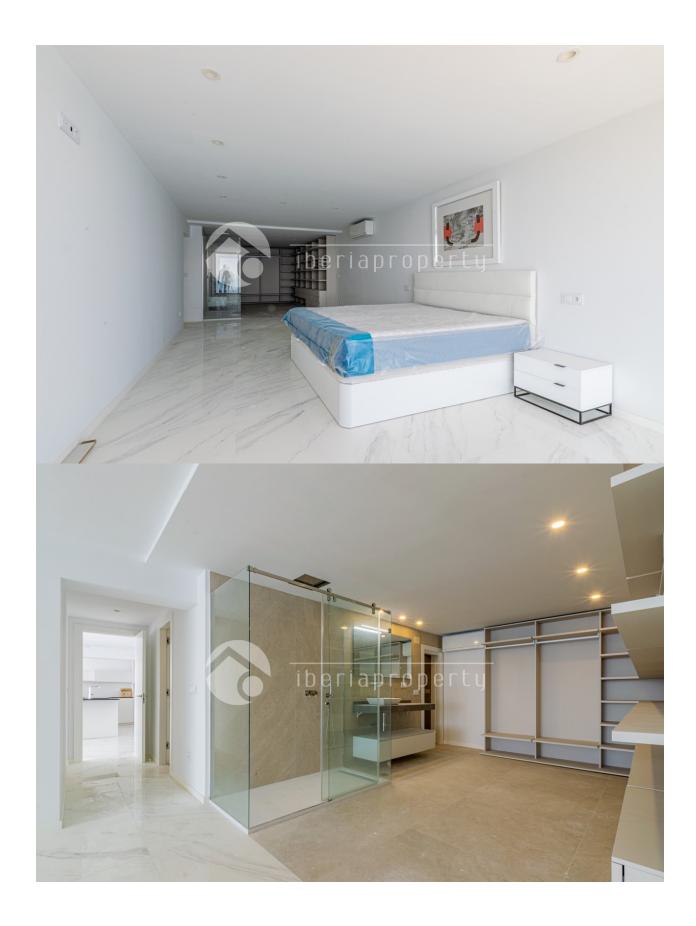

# **BESKRIVELSE**

ONLY LONG PERIOD RENT (MIN. 12 MONTHS). Amazing apartment located in 1st line at Benidorm (Playa de Levante), with espectacular veiws to the sea. The complex is located in the main area of Benidor, with direct acces from the building to the beach. It also has a nice common area with common pool. The property is brand new, it is distributed in hall entrance, spacious living-room with american kitchen and utility-room, 3 doble size bedrooms (the master with bathroom on suite and dressing-room), 3 complete bathrooms and 1 guest toilet. It has A/A (splits) in all the rooms. It includes 3 garage spaces in the same building.