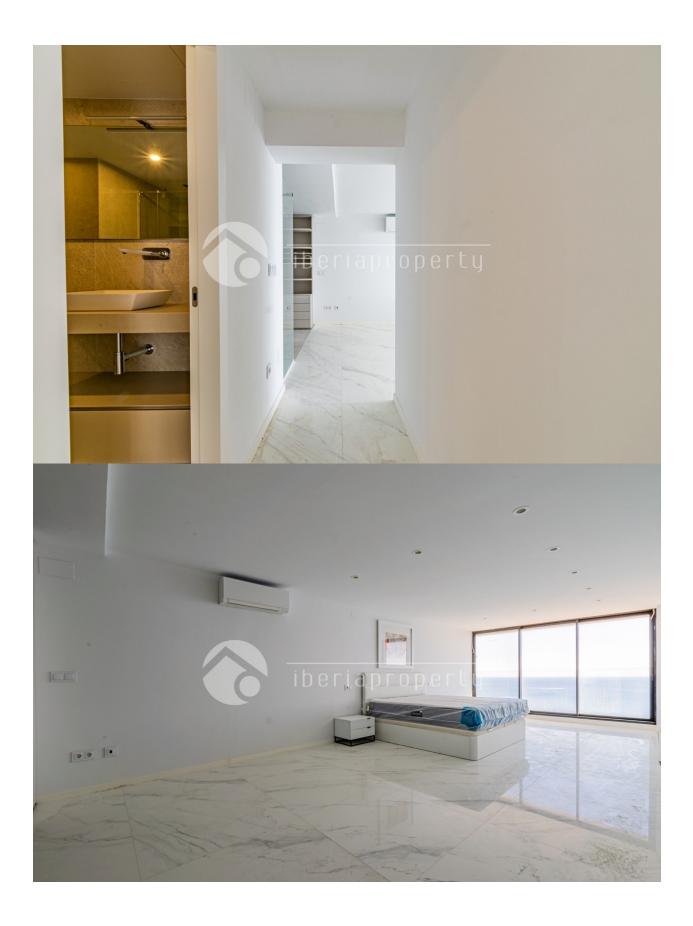

# **BESKRIVELSE**

ONLY LONG PERIOD RENT (MIN. 12 MONTHS). Amazing apartment located in 1st line at Benidorm (Playa de Levante), with espectacular veiws to the sea. The complex is located in the main area of Benidor, with direct acces from the building to the beach. It also has a nice common area with common pool. The property is brand new, it is distributed in hall entrance, spacious living-room with american kitchen and utility-room, 3 doble size bedrooms (the master with bathroom on suite and dressing-room), 3 complete bathrooms and 1 guest toilet. It has A/A (splits) in all the rooms. It includes 3 garage spaces in the same building.