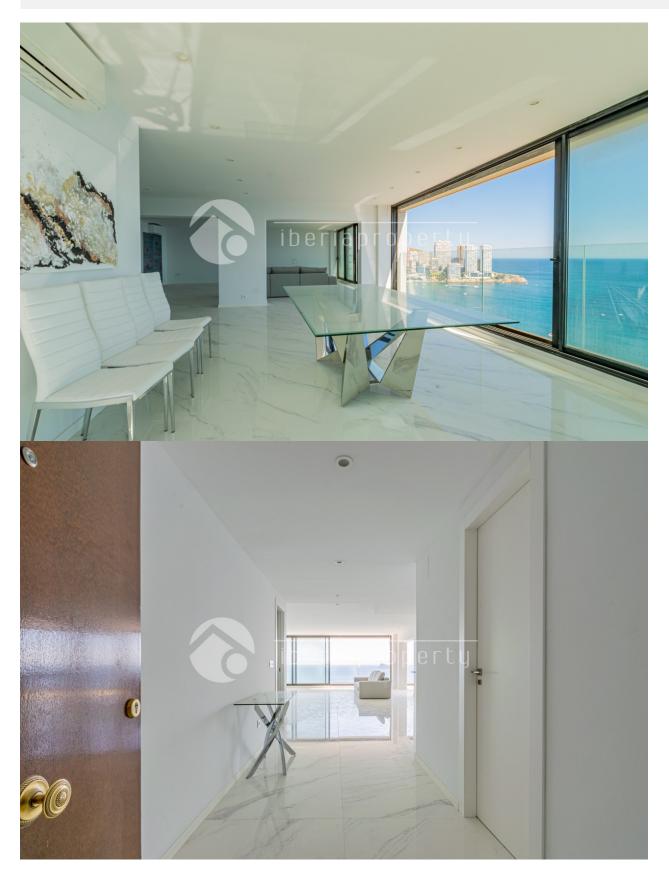

# **BESKRIVELSE**

ONLY LONG PERIOD RENT (MIN. 12 MONTHS). Amazing apartment located in 1st line at Benidorm (Playa de Levante), with espectacular veiws to the sea. The complex is located in the main area of Benidor, with direct acces from the building to the beach. It also has a nice common area with common pool. The property is brand new, it is distributed in hall entrance, spacious living-room with american kitchen and utility-room, 3 doble size bedrooms (the master with bathroom on suite and dressing-room), 3 complete bathrooms and 1 guest toilet. It has A/A (splits) in all the rooms. It includes 3 garage spaces in the same building.