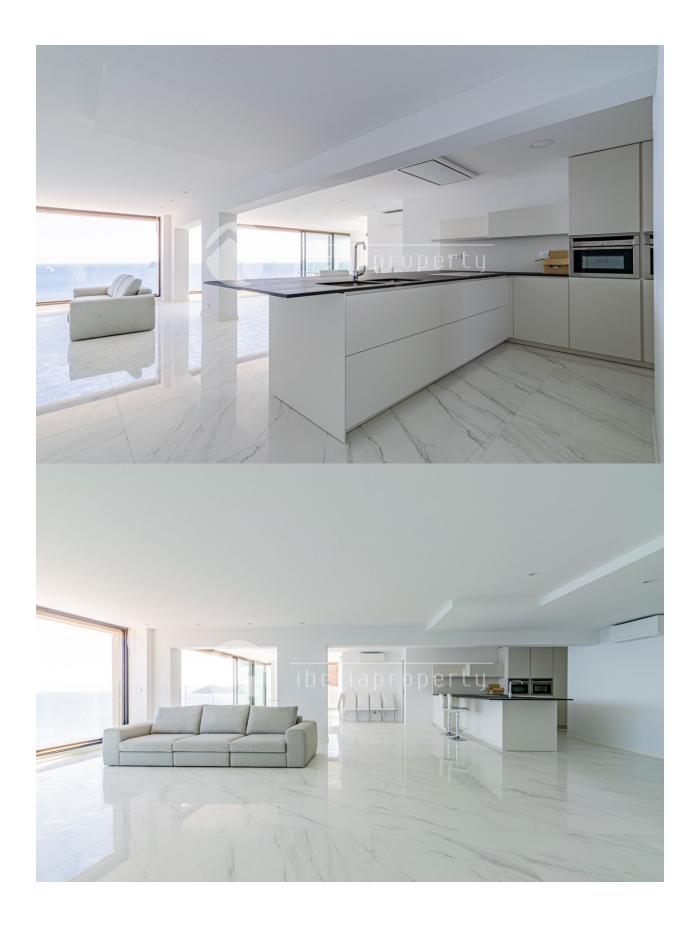

# **BESKRIVELSE**

ONLY LONG PERIOD RENT (MIN. 12 MONTHS). Amazing apartment located in 1st line at Benidorm (Playa de Levante), with espectacular veiws to the sea. The complex is located in the main area of Benidor, with direct acces from the building to the beach. It also has a nice common area with common pool. The property is brand new, it is distributed in hall entrance, spacious living-room with american kitchen and utility-room, 3 doble size bedrooms (the master with bathroom on suite and dressing-room), 3 complete bathrooms and 1 guest toilet. It has A/A (splits) in all the rooms. It includes 3 garage spaces in the same building.