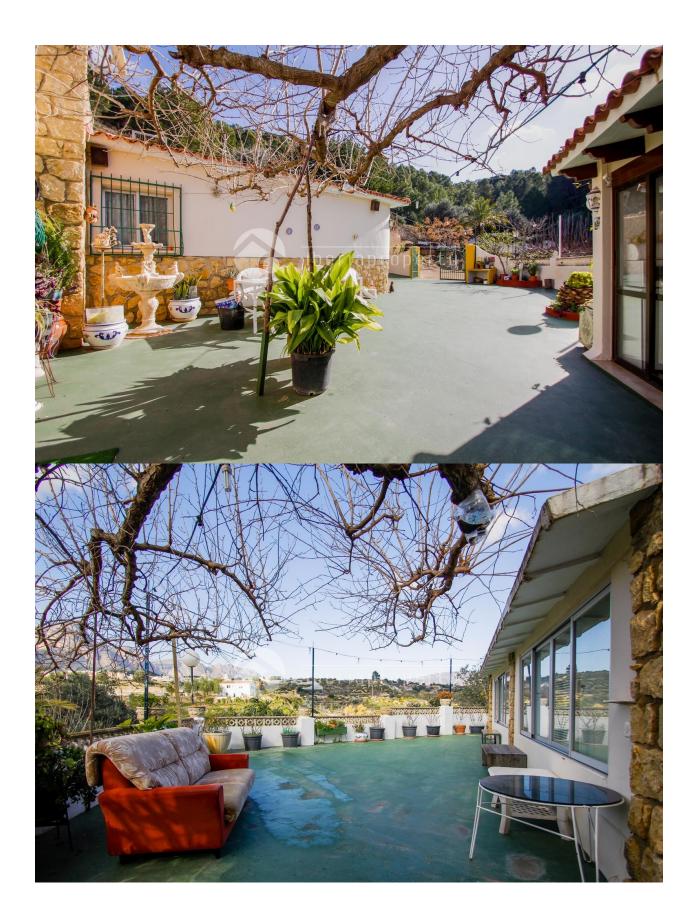

## **BESKRIVELSE**

The "finca" is located in a very private area, with green area around and lovly views to the mountains. It has a huge plot with different kind of frutal trees and a lot of space for gardening. There is a one-floor house distributed in hall entrance, covered terrace, living-room with fireplace, open kitchen, 3 bedrooms and 1 bathroom. There is also a private garage and a big parking area for several cars.