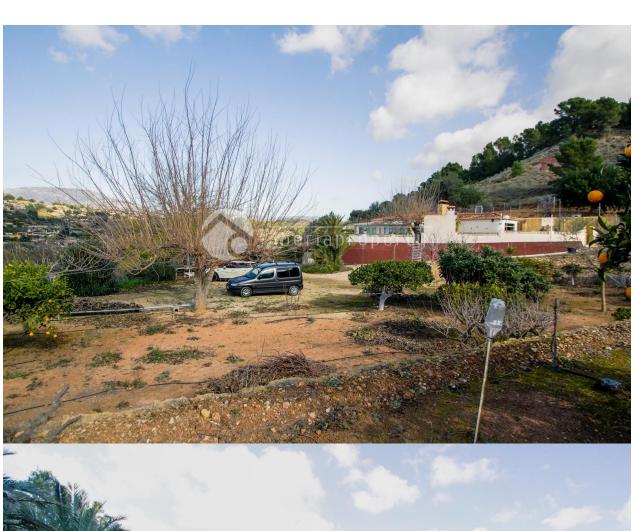

## **BESKRIVELSE**

The "finca" is located in a very private area, with green area around and lovly views to the mountains. It has a huge plot with different kind of frutal trees and a lot of space for gardening. There is a one-floor house distributed in hall entrance, covered terrace, living-room with fireplace, open kitchen, 3 bedrooms and 1 bathroom. There is also a private garage and a big parking area for several cars.