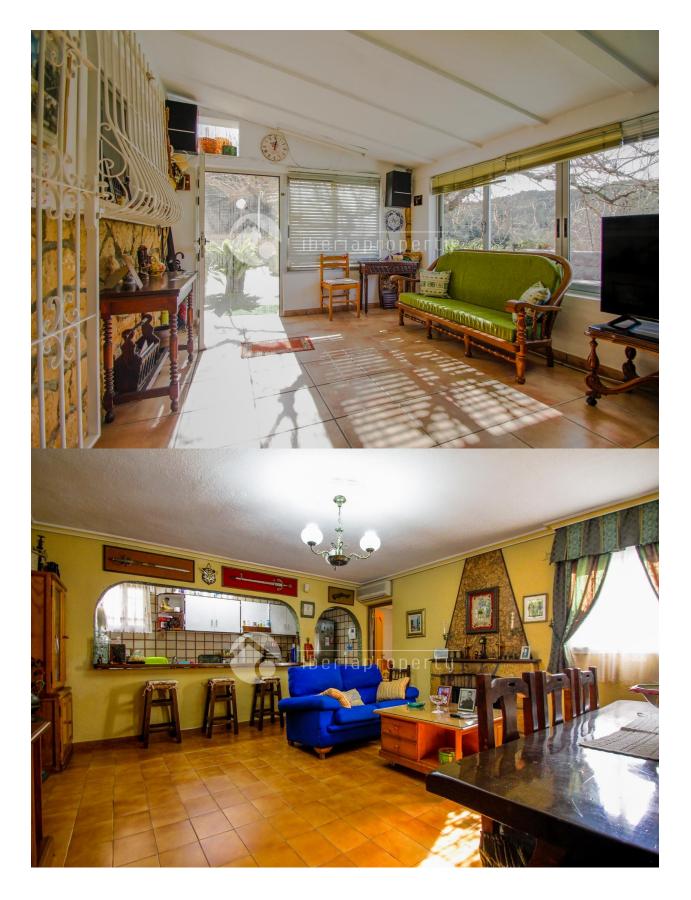

## **BESKRIVELSE**

The "finca" is located in a very private area, with green area around and lovly views to the mountains. It has a huge plot with different kind of frutal trees and a lot of space for gardening. There is a one-floor house distributed in hall entrance, covered terrace, living-room with fireplace, open kitchen, 3 bedrooms and 1 bathroom. There is also a private garage and a big parking area for several cars.