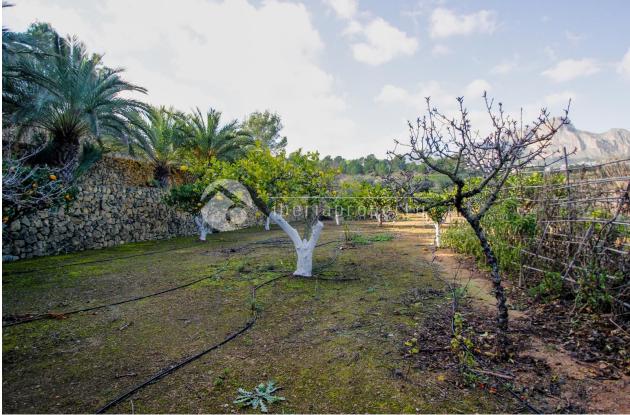

## **BESKRIVELSE**

The "finca" is located in a very private area, with green area around and lovly views to the mountains. It has a huge plot with different kind of frutal trees and a lot of space for gardening. There is a one-floor house distributed in hall entrance, covered terrace, living-room with fireplace, open kitchen, 3 bedrooms and 1 bathroom. There is also a private garage and a big parking area for several cars.

• Palme trær

"OUR EXPERIENCE IS YOUR GUARANTEE"