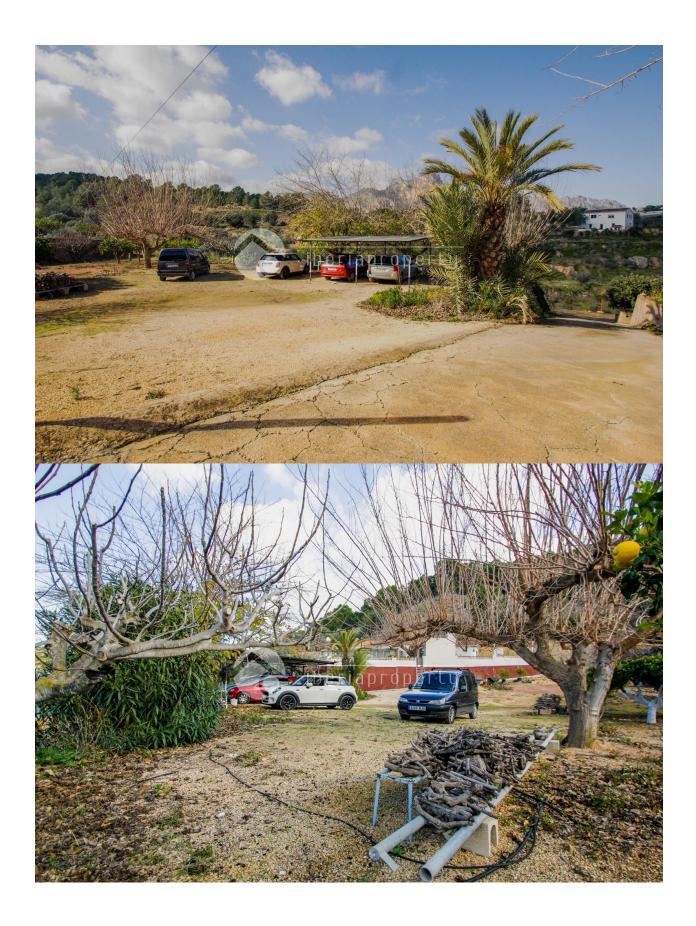

## **BESKRIVELSE**

The "finca" is located in a very private area, with green area around and lovly views to the mountains. It has a huge plot with different kind of frutal trees and a lot of space for gardening. There is a one-floor house distributed in hall entrance, covered terrace, living-room with fireplace, open kitchen, 3 bedrooms and 1 bathroom. There is also a private garage and a big parking area for several cars.