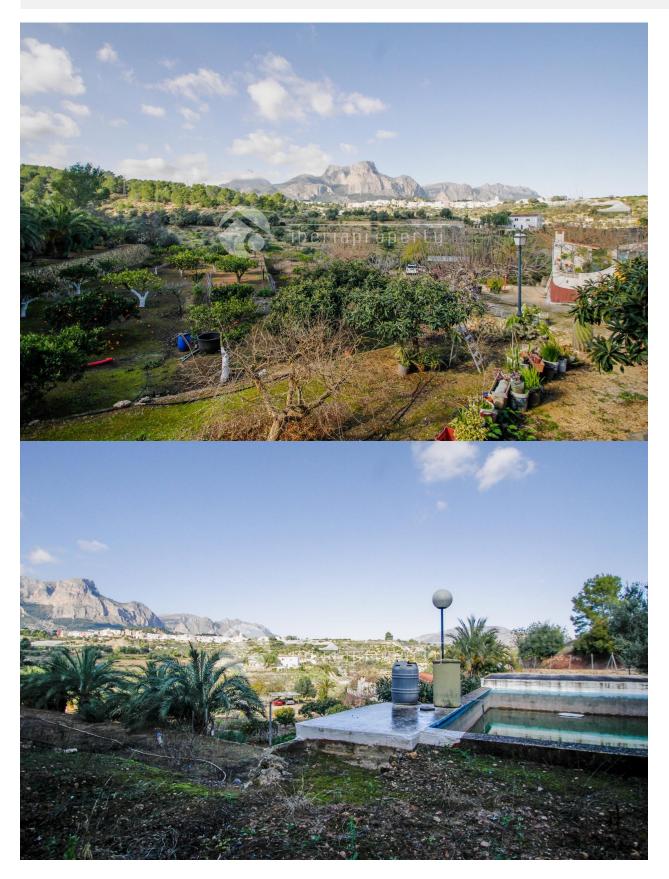

## **BESKRIVELSE**

The "finca" is located in a very private area, with green area around and lovly views to the mountains. It has a huge plot with different kind of frutal trees and a lot of space for gardening. There is a one-floor house distributed in hall entrance, covered terrace, living-room with fireplace, open kitchen, 3 bedrooms and 1 bathroom. There is also a private garage and a big parking area for several cars.

## **ENERGETIC CERTIFIED**

| STIL                                                                            | UTSIKT                       | DISTANSE TIL:                                | ORIENTERING                    |
|---------------------------------------------------------------------------------|------------------------------|----------------------------------------------|--------------------------------|
| • Rustik                                                                        | • Fjell utsikt               | Strand: 3 Km                                 | South East West                |
|                                                                                 |                              | Flyplass: 40 Km                              |                                |
|                                                                                 |                              | Sentrum : 1 Km                               |                                |
| PARKERING NR BILER                                                              | SKATT                        | FLOARING                                     | KJØKKEN                        |
| Garasje nr biler : 1                                                            | I.B.I : 800 €                | • Fliser                                     | Åpent kjøkken                  |
| : 6                                                                             |                              |                                              | <ul> <li>Hvitevarer</li> </ul> |
| HAGE TERASSER                                                                   | OPPVARMING                   | EXTRA                                        |                                |
| <ul> <li>Ooverbygd terasse</li> <li>Åpen terasse</li> <li>Frukt trær</li> </ul> | <ul> <li>Ved peis</li> </ul> | <ul><li>Lager rom</li><li>Internet</li></ul> |                                |