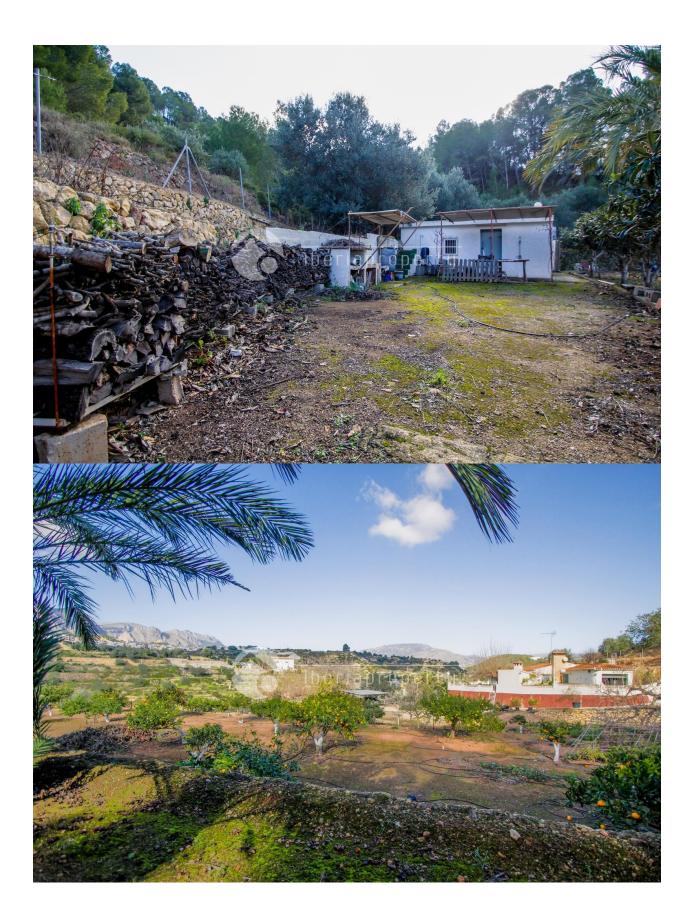

## **BESKRIVELSE**

The "finca" is located in a very private area, with green area around and lovly views to the mountains. It has a huge plot with different kind of frutal trees and a lot of space for gardening. There is a one-floor house distributed in hall entrance, covered terrace, living-room with fireplace, open kitchen, 3 bedrooms and 1 bathroom. There is also a private garage and a big parking area for several cars.