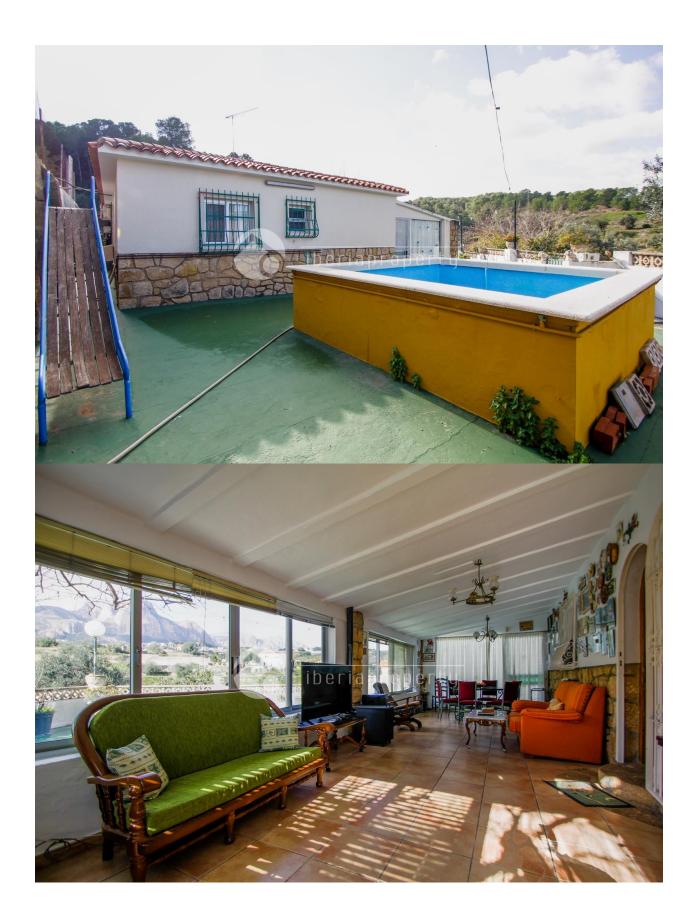

## **BESKRIVELSE**

The "finca" is located in a very private area, with green area around and lovly views to the mountains. It has a huge plot with different kind of frutal trees and a lot of space for gardening. There is a one-floor house distributed in hall entrance, covered terrace, living-room with fireplace, open kitchen, 3 bedrooms and 1 bathroom. There is also a private garage and a big parking area for several cars.