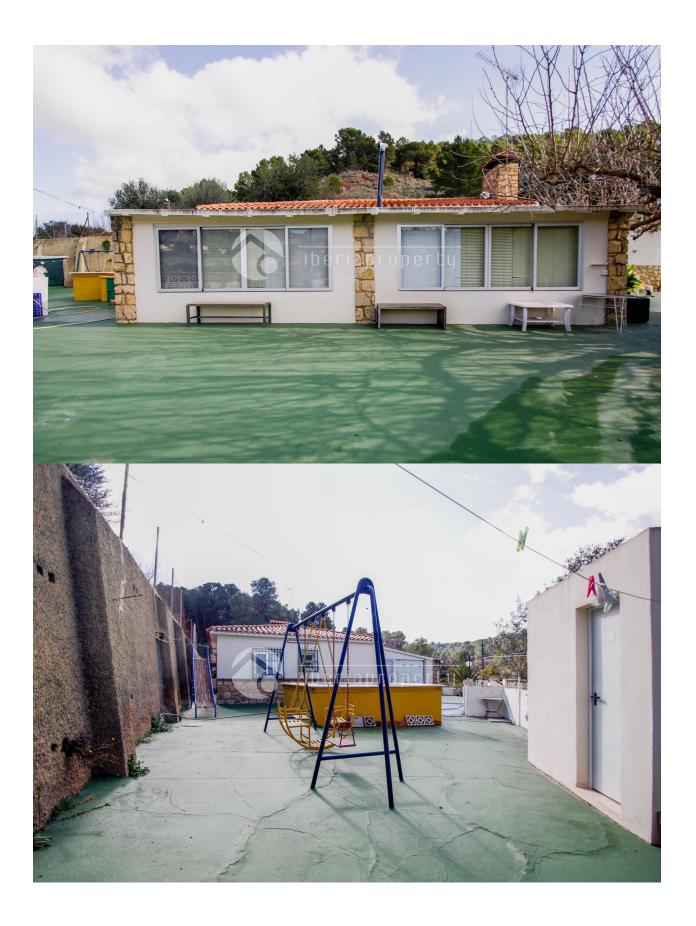

## **BESKRIVELSE**

The "finca" is located in a very private area, with green area around and lovly views to the mountains. It has a huge plot with different kind of frutal trees and a lot of space for gardening. There is a one-floor house distributed in hall entrance, covered terrace, living-room with fireplace, open kitchen, 3 bedrooms and 1 bathroom. There is also a private garage and a big parking area for several cars.