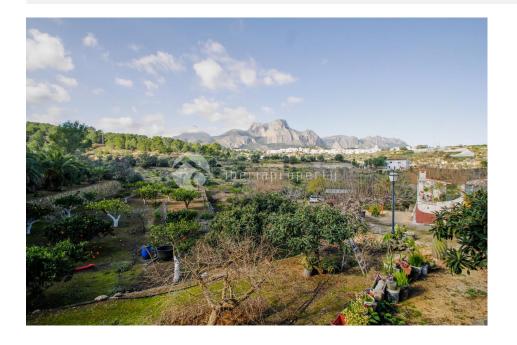

## **BESKRIVELSE**

The "finca" is located in a very private area, with green area around and lovly views to the mountains. It has a huge plot with different kind of frutal trees and a lot of space for gardening. There is a one-floor house distributed in hall entrance, covered terrace, living-room with fireplace, open kitchen, 3 bedrooms and 1 bathroom. There is also a private garage and a big parking area for several cars.