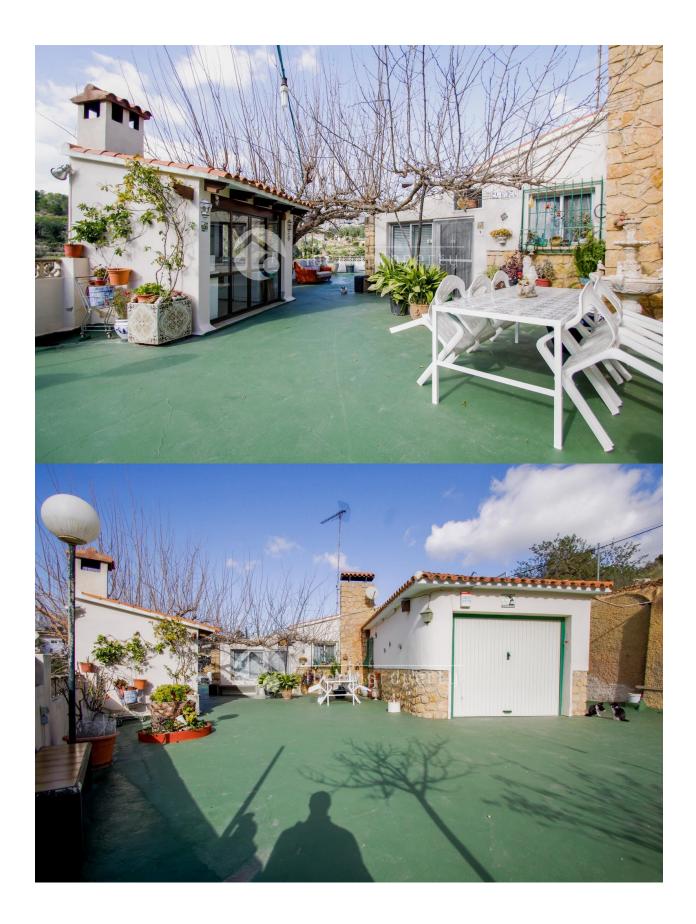

## **BESKRIVELSE**

The "finca" is located in a very private area, with green area around and lovly views to the mountains. It has a huge plot with different kind of frutal trees and a lot of space for gardening. There is a one-floor house distributed in hall entrance, covered terrace, living-room with fireplace, open kitchen, 3 bedrooms and 1 bathroom. There is also a private garage and a big parking area for several cars.