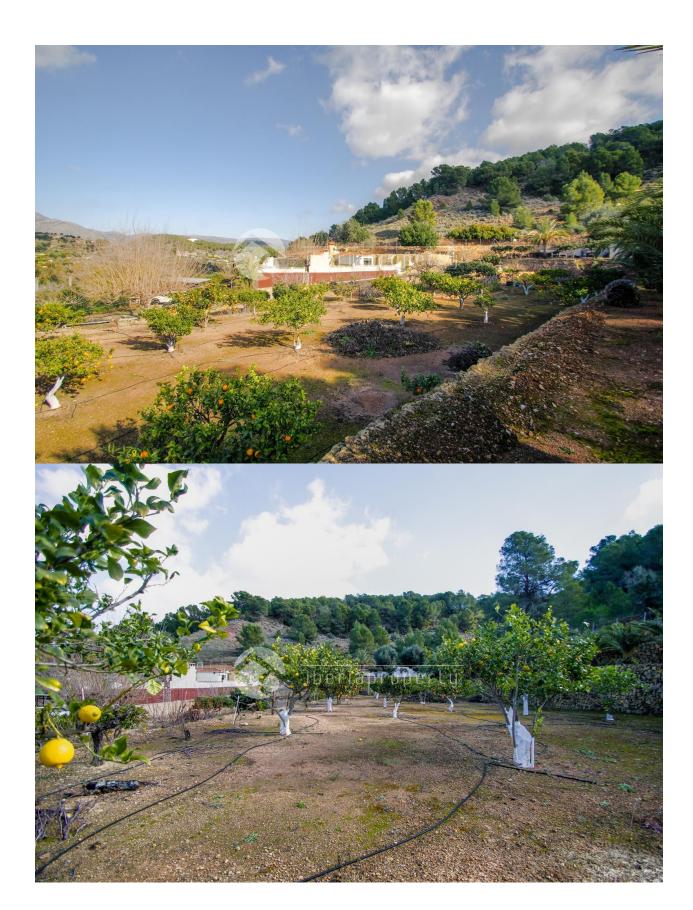

## **BESKRIVELSE**

The "finca" is located in a very private area, with green area around and lovly views to the mountains. It has a huge plot with different kind of frutal trees and a lot of space for gardening. There is a one-floor house distributed in hall entrance, covered terrace, living-room with fireplace, open kitchen, 3 bedrooms and 1 bathroom. There is also a private garage and a big parking area for several cars.