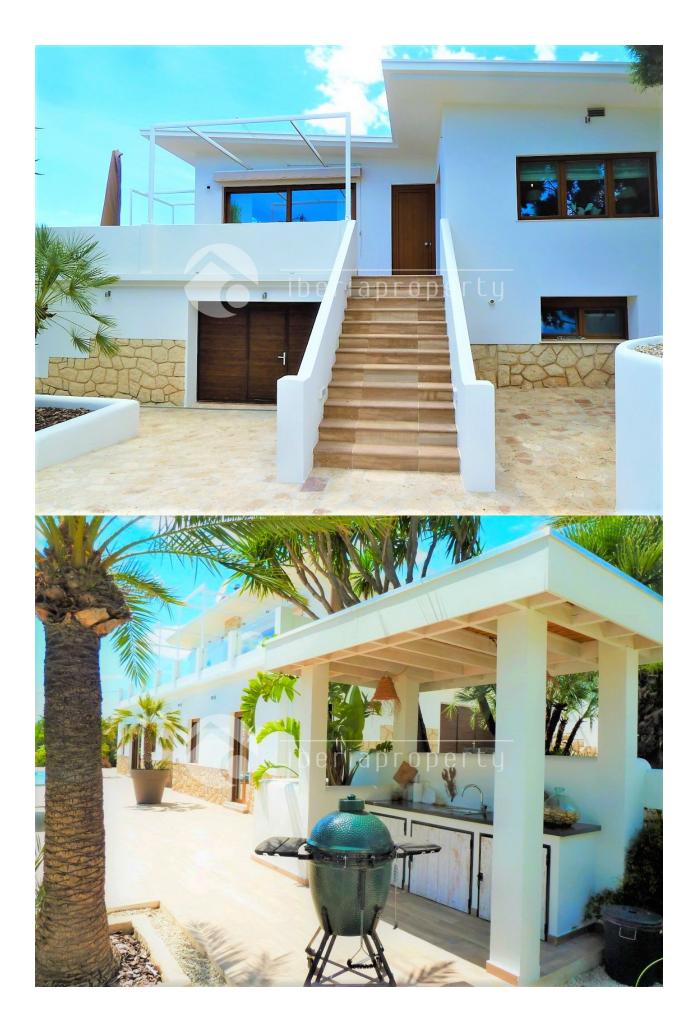

## **BESKRIVELSE**

It is a formidable very modern house with all the comforts and quality that someone can dream of, decorated Ibizan style, consists of 5 bedrooms furnished and very bright, with 4 bathrooms en suite, a very large living room with excellent views of the sea and the mountains of Sierra Helada, the kitchen is open American style with very modern appliances, It also has a panoramic pool with wonderful views, large and sunny terraces, BBQ area conditioned and ready for use, parking available for 2 cars, spacious and easy to access with entrance by electric door and remote control. It is a house for good taste and excellent quality for lovers of exquisite luxury and tranquility. It also has 2 guest apartments with separate entrance with kitchen and dining island and access to the large pool of 16X6 m. It is a villa made to enjoy the sun, the views and the wonderful Spanish environment

## UTSIKT **AIRCONDITION DISTANSE TIL: STIL** Contemporary • Panorama · Sentral aircondition Strand: 1 Km • Sjø utsikt Stue Flyplass: 40 Km • Fjell utsikt Kjøkken Soverom Sentrum: 1 Km **ORIENTERING MØBLER PARKERING NR BILER SKATT** • Uten møbler South East West Garasje nr biler: 3 I.B.I : 1.500 € : 3 **FLOARING GJESTE HUS/LEILIGHET KJØKKEN HAGE TERASSER** Åpent kjøkken Laminat Stue: 50 m m Ooverbygd terasse Stein • Hvitevarer Åpen terasse KJØKKEN: 1 Frukt trær Palme trær Soverom:2 • Stein murer Bad : 1 Elektrisk port

BarbequePrivat hage