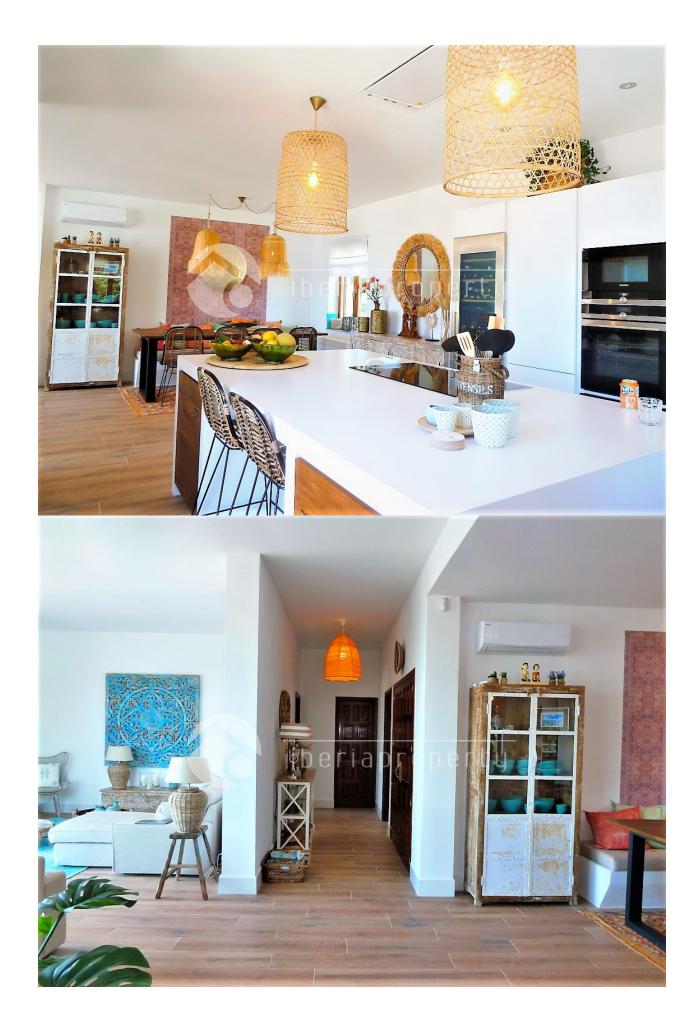

## **BESKRIVELSE**

It is a formidable very modern house with all the comforts and quality that someone can dream of, decorated Ibizan style, consists of 5 bedrooms furnished and very bright, with 4 bathrooms en suite, a very large living room with excellent views of the sea and the mountains of Sierra Helada, the kitchen is open American style with very modern appliances, It also has a panoramic pool with wonderful views, large and sunny terraces, BBQ area conditioned and ready for use, parking available for 2 cars, spacious and easy to access with entrance by electric door and remote control. It is a house for good taste and excellent quality for lovers of exquisite luxury and tranquility. It also has 2 guest apartments with separate entrance with kitchen and dining island and access to the large pool of 16X6 m. It is a villa made to enjoy the sun, the views and the wonderful Spanish environment