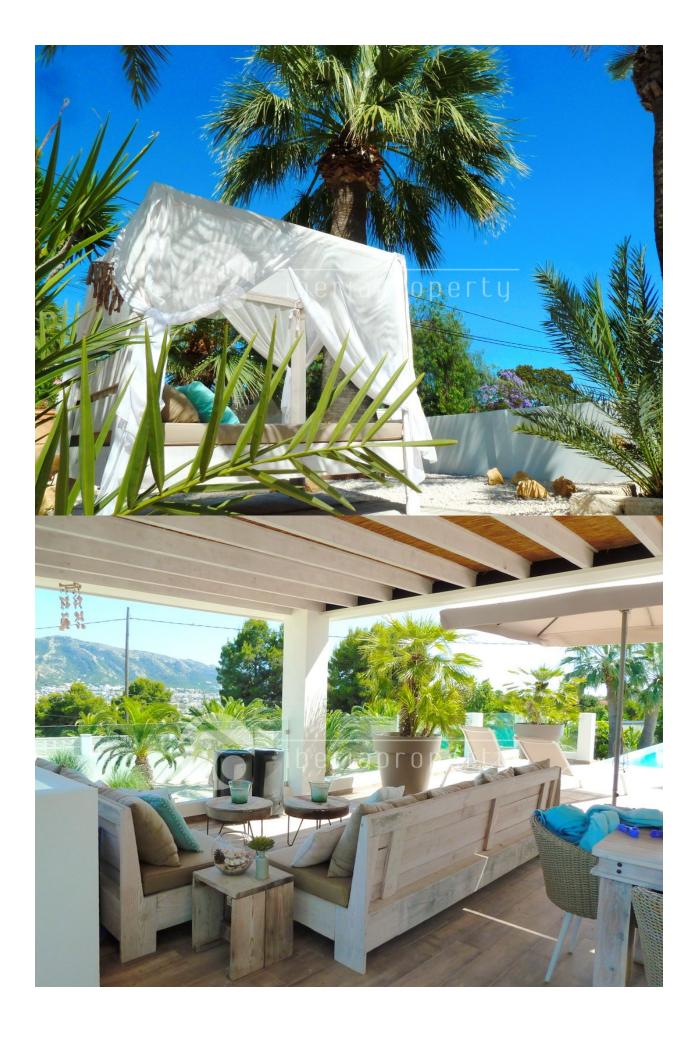

## **BESKRIVELSE**

It is a formidable very modern house with all the comforts and quality that someone can dream of, decorated Ibizan style, consists of 5 bedrooms furnished and very bright, with 4 bathrooms en suite, a very large living room with excellent views of the sea and the mountains of Sierra Helada, the kitchen is open American style with very modern appliances, It also has a panoramic pool with wonderful views, large and sunny terraces, BBQ area conditioned and ready for use, parking available for 2 cars, spacious and easy to access with entrance by electric door and remote control. It is a house for good taste and excellent quality for lovers of exquisite luxury and tranquility. It also has 2 guest apartments with separate entrance with kitchen and dining island and access to the large pool of 16X6 m. It is a villa made to enjoy the sun, the views and the wonderful Spanish environment

BarbequePrivat hage