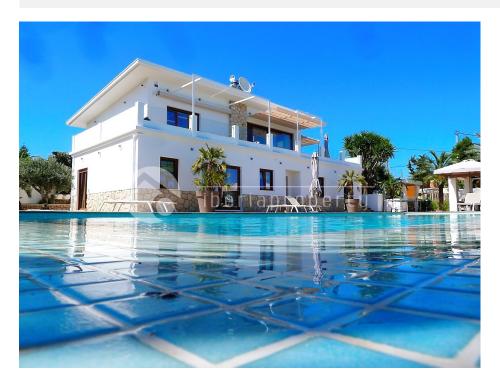

REF: # 10645 ALTEA (EL PLANET)

| INFO             |                      |
|------------------|----------------------|
| PRIS:            | 2.500.000 €          |
| BOLIG TYPE:      | Villa                |
| STED:            | Altea (El<br>planet) |
| SOVEROM:         | 7                    |
| Bad:             | 6                    |
| BOAREAL ( m2 ):  | 400                  |
| TOMT ( m2 ):     | 3.000                |
| Terrasse ( m2 ): | 200                  |
| ÅR:              | -                    |
| ETASJER:         | 2                    |
| MELDING          | -                    |

## **BESKRIVELSE**

It is a formidable very modern house with all the comforts and quality that someone can dream of, decorated Ibizan style, consists of 5 bedrooms furnished and very bright, with 4 bathrooms en suite, a very large living room with excellent views of the sea and the mountains of Sierra Helada, the kitchen is open American style with very modern appliances, It also has a panoramic pool with wonderful views, large and sunny terraces, BBQ area conditioned and ready for use, parking available for 2 cars, spacious and easy to access with entrance by electric door and remote control. It is a house for good taste and excellent quality for lovers of exquisite luxury and tranquility. It also has 2 guest apartments with separate entrance with kitchen and dining island and access to the large pool of 16X6 m. It is a villa made to enjoy the sun, the views and the wonderful Spanish environment