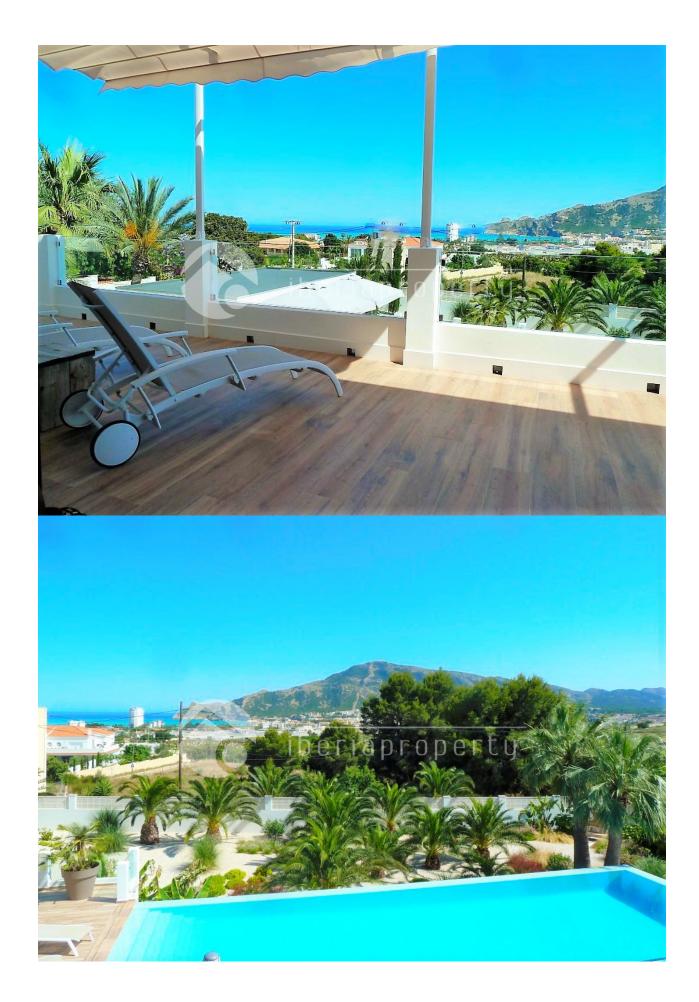

## **BESKRIVELSE**

It is a formidable very modern house with all the comforts and quality that someone can dream of, decorated Ibizan style, consists of 5 bedrooms furnished and very bright, with 4 bathrooms en suite, a very large living room with excellent views of the sea and the mountains of Sierra Helada, the kitchen is open American style with very modern appliances, It also has a panoramic pool with wonderful views, large and sunny terraces, BBQ area conditioned and ready for use, parking available for 2 cars, spacious and easy to access with entrance by electric door and remote control. It is a house for good taste and excellent quality for lovers of exquisite luxury and tranquility. It also has 2 guest apartments with separate entrance with kitchen and dining island and access to the large pool of 16X6 m. It is a villa made to enjoy the sun, the views and the wonderful Spanish environment

## UTSIKT **AIRCONDITION DISTANSE TIL: STIL** Contemporary • Panorama · Sentral aircondition Strand: 1 Km • Sjø utsikt Stue Flyplass: 40 Km • Fjell utsikt Kjøkken Soverom Sentrum: 1 Km **ORIENTERING MØBLER PARKERING NR BILER SKATT** • Uten møbler South East West Garasje nr biler: 3 I.B.I : 1.500 € : 3 **FLOARING GJESTE HUS/LEILIGHET KJØKKEN HAGE TERASSER** Åpent kjøkken Laminat Stue: 50 m m Ooverbygd terasse Stein • Hvitevarer Åpen terasse KJØKKEN: 1 Frukt trær Palme trær Soverom:2 • Stein murer Bad : 1 Elektrisk port