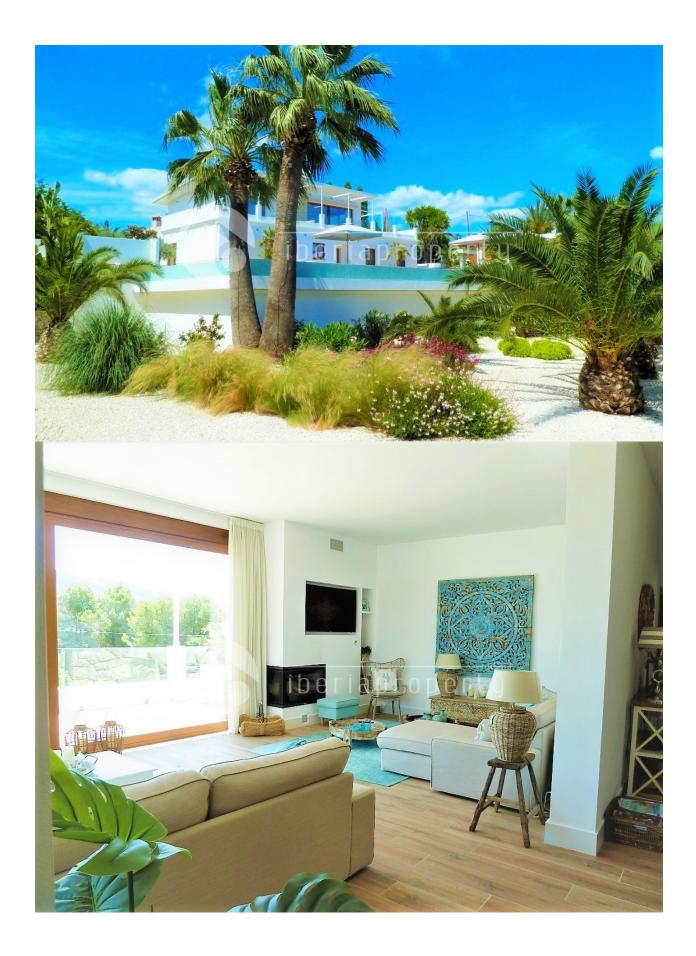

## **BESKRIVELSE**

It is a formidable very modern house with all the comforts and quality that someone can dream of, decorated Ibizan style, consists of 5 bedrooms furnished and very bright, with 4 bathrooms en suite, a very large living room with excellent views of the sea and the mountains of Sierra Helada, the kitchen is open American style with very modern appliances, It also has a panoramic pool with wonderful views, large and sunny terraces, BBQ area conditioned and ready for use, parking available for 2 cars, spacious and easy to access with entrance by electric door and remote control. It is a house for good taste and excellent quality for lovers of exquisite luxury and tranquility. It also has 2 guest apartments with separate entrance with kitchen and dining island and access to the large pool of 16X6 m. It is a villa made to enjoy the sun, the views and the wonderful Spanish environment

## UTSIKT **AIRCONDITION DISTANSE TIL: STIL** Contemporary • Panorama · Sentral aircondition Strand: 1 Km • Sjø utsikt Stue Flyplass: 40 Km • Fjell utsikt Kjøkken Soverom Sentrum: 1 Km **ORIENTERING MØBLER PARKERING NR BILER SKATT** • Uten møbler South East West Garasje nr biler: 3 I.B.I : 1.500 € : 3 **FLOARING GJESTE HUS/LEILIGHET KJØKKEN HAGE TERASSER** Åpent kjøkken Laminat Stue: 50 m m Ooverbygd terasse Stein • Hvitevarer Åpen terasse KJØKKEN: 1 Frukt trær Palme trær Soverom:2 • Stein murer Bad : 1 Elektrisk port