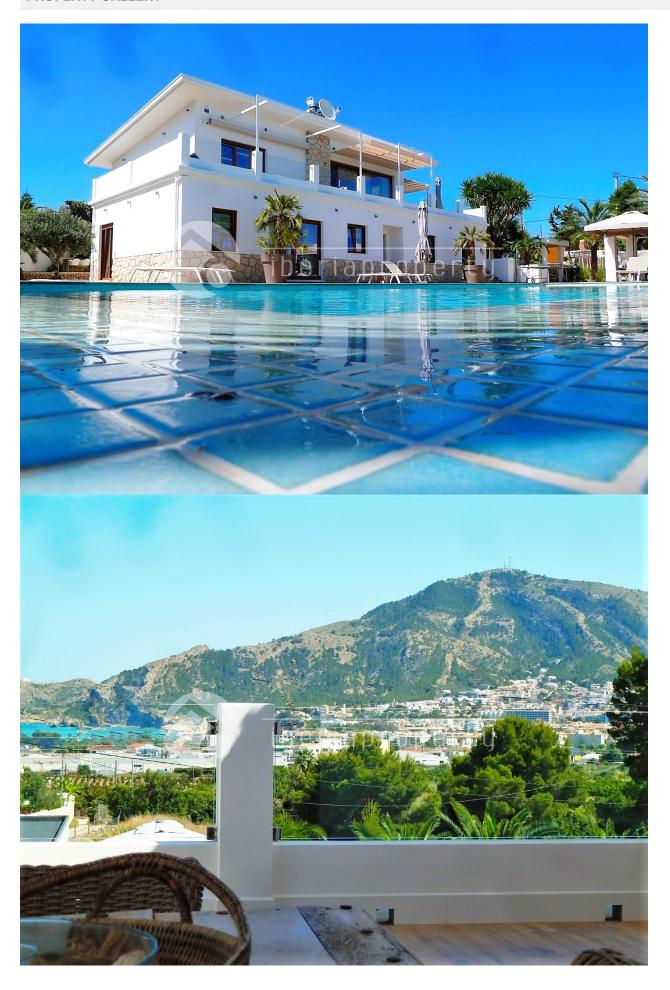

## **BESKRIVELSE**

It is a formidable very modern house with all the comforts and quality that someone can dream of, decorated Ibizan style, consists of 5 bedrooms furnished and very bright, with 4 bathrooms en suite, a very large living room with excellent views of the sea and the mountains of Sierra Helada, the kitchen is open American style with very modern appliances, It also has a panoramic pool with wonderful views, large and sunny terraces, BBQ area conditioned and ready for use, parking available for 2 cars, spacious and easy to access with entrance by electric door and remote control. It is a house for good taste and excellent quality for lovers of exquisite luxury and tranquility. It also has 2 guest apartments with separate entrance with kitchen and dining island and access to the large pool of 16X6 m. It is a villa made to enjoy the sun, the views and the wonderful Spanish environment

## UTSIKT **AIRCONDITION DISTANSE TIL: STIL** Contemporary • Panorama · Sentral aircondition Strand: 1 Km • Sjø utsikt Stue Flyplass: 40 Km • Fjell utsikt Kjøkken Soverom Sentrum: 1 Km **ORIENTERING MØBLER PARKERING NR BILER SKATT** • Uten møbler South East West Garasje nr biler: 3 I.B.I : 1.500 € : 3 **FLOARING GJESTE HUS/LEILIGHET KJØKKEN HAGE TERASSER** Åpent kjøkken Laminat Stue: 50 m m Ooverbygd terasse Stein • Hvitevarer Åpen terasse KJØKKEN: 1 Frukt trær Palme trær Soverom:2 • Stein murer Bad : 1 Elektrisk port