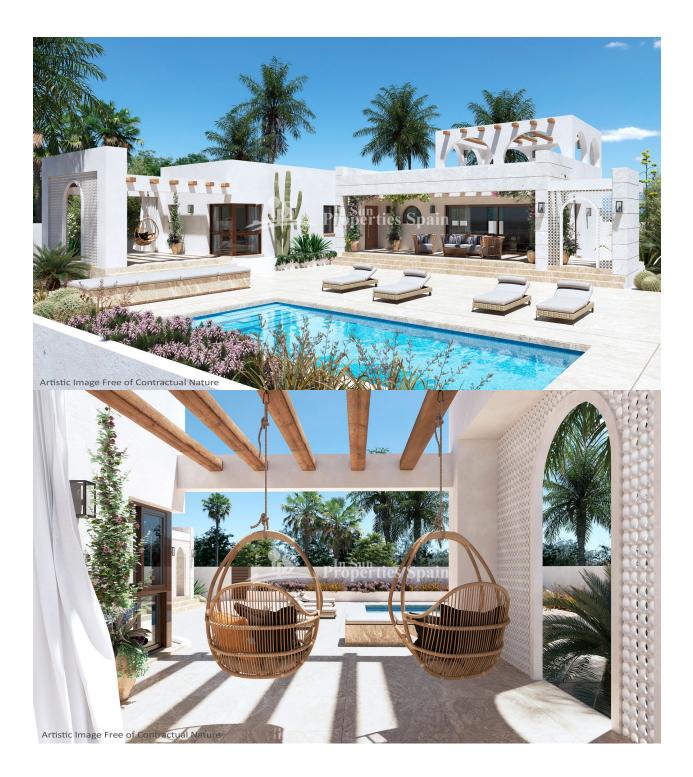

## BESKRIVELSE

WONDERFUL NEW BUILD VILLA IN CUIDAD QUESADA - with private pool and gardens. This 205m2 villa is built on a large plot of 620m2 and consists of 3 bedrooms, 3 bathrooms, with both a large 93m2 terrace and private garden. Ciudad Quesada has a lot of green areas, parks with natural pine trees and spectacular views of the sea and the "Laguna de La Mata". It is a place where Europeans live all year round because of its developed infrastructure that provides all the amenities you would require. For golf lovers the closest courses are the La Marquesa Golf and the La Finca Golf Course in Algorfa just 10km drive away. Others nearby include Las Colinas Golf and Country Club, Vistabella Golf and Villamartin Golf to name a few. The Villamartin Golf Course is now one of the most recognised golf courses on the Costa Blanca. There are shopping centers nearby, the Habaneras shopping centre in Torrevieja and only 20 minutes drive there is "La Zenia Boulevard" the largest shopping centre in the Alicante region. Alicante Airport is 35 mins (50km) drive away and Murcia (Corvera) Airport is 55 minutes (75km).