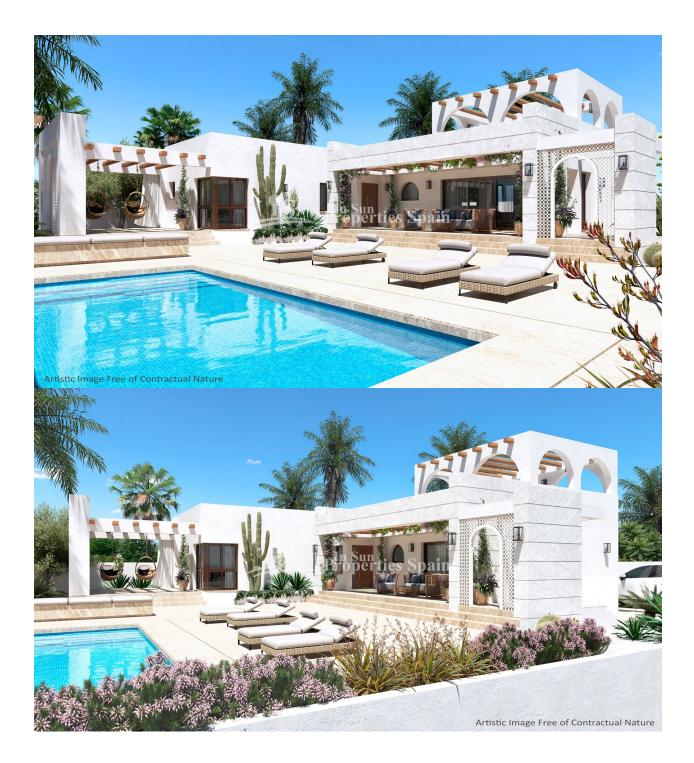

## BESKRIVELSE

WONDERFUL NEW BUILD VILLA IN CUIDAD QUESADA - with private pool and gardens. This 205m2 villa is built on a large plot of 620m2 and consists of 3 bedrooms, 3 bathrooms, with both a large 93m2 terrace and private garden. Ciudad Quesada has a lot of green areas, parks with natural pine trees and spectacular views of the sea and the "Laguna de La Mata". It is a place where Europeans live all year round because of its developed infrastructure that provides all the amenities you would require. For golf lovers the closest courses are the La Marquesa Golf and the La Finca Golf Course in Algorfa just 10km drive away. Others nearby include Las Colinas Golf and Country Club, Vistabella Golf and Villamartin Golf to name a few. The Villamartin Golf Course is now one of the most recognised golf courses on the Costa Blanca. There are shopping centers nearby, the Habaneras shopping centre in Torrevieja and only 20 minutes drive there is "La Zenia Boulevard" the largest shopping centre in the Alicante region. Alicante Airport is 35 mins (50km) drive away and Murcia (Corvera) Airport is 55 minutes (75km).