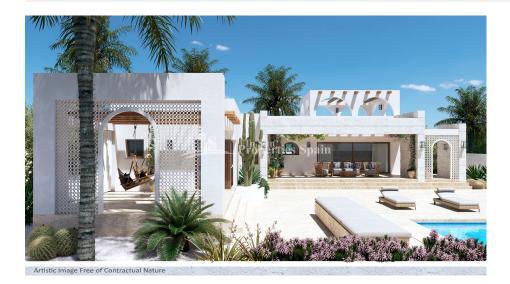

## BESKRIVELSE

WONDERFUL NEW BUILD VILLA IN CUIDAD QUESADA - with private pool and gardens. This 205m2 villa is built on a large plot of 620m2 and consists of 3 bedrooms, 3 bathrooms, with both a large 93m2 terrace and private garden. Ciudad Quesada has a lot of green areas, parks with natural pine trees and spectacular views of the sea and the "Laguna de La Mata". It is a place where Europeans live all year round because of its developed infrastructure that provides all the amenities you would require. For golf lovers the closest courses are the La Marquesa Golf and the La Finca Golf Course in Algorfa just 10km drive away. Others nearby include Las Colinas Golf and Country Club, Vistabella Golf and Villamartin Golf to name a few. The Villamartin Golf Course is now one of the most recognised golf courses on the Costa Blanca. There are shopping centers nearby, the Habaneras shopping centre in Torrevieja and only 20 minutes drive there is "La Zenia Boulevard" the largest shopping centre in the Alicante region. Alicante Airport is 35 mins (50km) drive away and Murcia (Corvera) Airport is 55 minutes (75km).