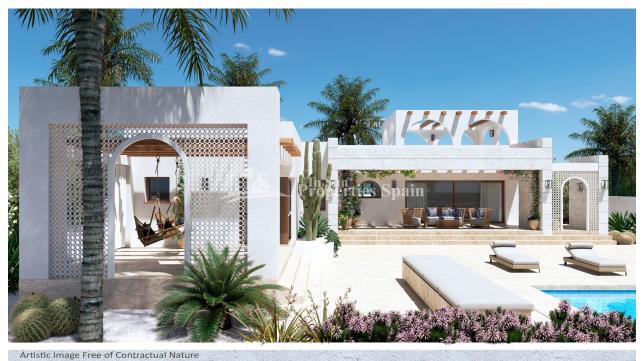

## BESKRIVELSE

WONDERFUL NEW BUILD VILLA IN CUIDAD QUESADA - with private pool and gardens. This 205m2 villa is built on a large plot of 620m2 and consists of 3 bedrooms, 3 bathrooms, with both a large 93m2 terrace and private garden. Ciudad Quesada has a lot of green areas, parks with natural pine trees and spectacular views of the sea and the "Laguna de La Mata". It is a place where Europeans live all year round because of its developed infrastructure that provides all the amenities you would require. For golf lovers the closest courses are the La Marquesa Golf and the La Finca Golf Course in Algorfa just 10km drive away. Others nearby include Las Colinas Golf and Country Club, Vistabella Golf and Villamartin Golf to name a few. The Villamartin Golf Course is now one of the most recognised golf courses on the Costa Blanca. There are shopping centers nearby, the Habaneras shopping centre in Torrevieja and only 20 minutes drive there is "La Zenia Boulevard" the largest shopping centre in the Alicante region. Alicante Airport is 35 mins (50km) drive away and Murcia (Corvera) Airport is 55 minutes (75km).