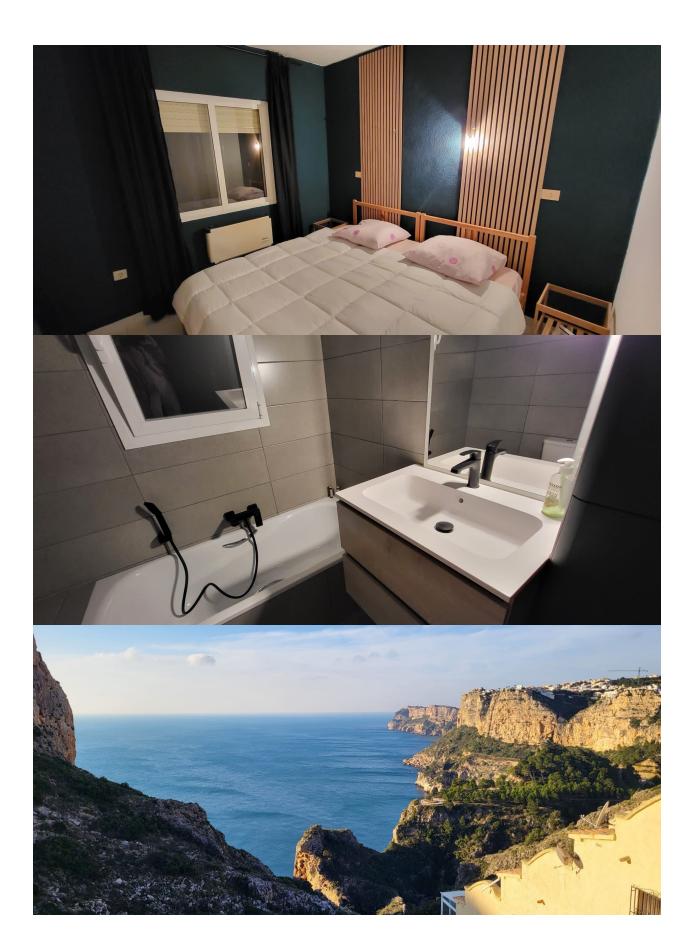

## **BESKRIVELSE**

Renovated 1-bedroom flat with superb views for sale in Cumbre del Sol Location This well-presented property is part of a complex with communal pool on Cumbre del Sol in Benitachell. With beautiful views over the cliffs and the Mediterranean Sea. It is a 20-minute walk to Cala dels Testos and Cala Moraig beach is 1.8 km away. Supermarket and restaurant with swimming pool are 600 m away. Both Moraira and Javea are a 20-minute drive away. The apartment The house has been renovated and comprises a living room, fitted kitchen, bedroom and bathroom. There is a nice terrace of 12 m2 overlooking the imposing cliffs and the sea. Features Communal pool, double glazing and central heating. Book a viewing for this charming flat today!