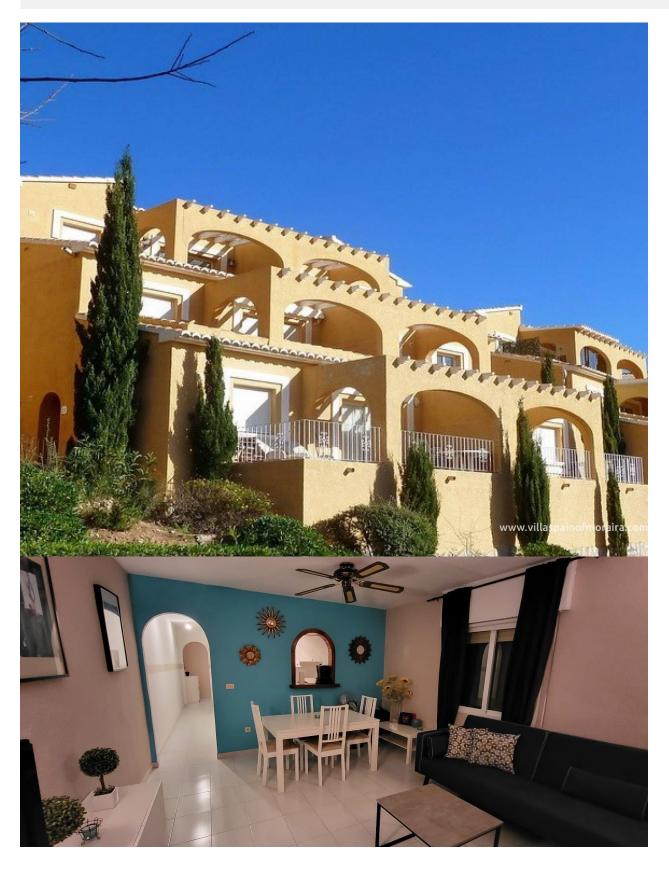

## **BESKRIVELSE**

Renovated 1-bedroom flat with superb views for sale in Cumbre del Sol Location This well-presented property is part of a complex with communal pool on Cumbre del Sol in Benitachell. With beautiful views over the cliffs and the Mediterranean Sea. It is a 20-minute walk to Cala dels Testos and Cala Moraig beach is 1.8 km away. Supermarket and restaurant with swimming pool are 600 m away. Both Moraira and Javea are a 20-minute drive away. The apartment The house has been renovated and comprises a living room, fitted kitchen, bedroom and bathroom. There is a nice terrace of 12 m2 overlooking the imposing cliffs and the sea. Features Communal pool, double glazing and central heating. Book a viewing for this charming flat today!