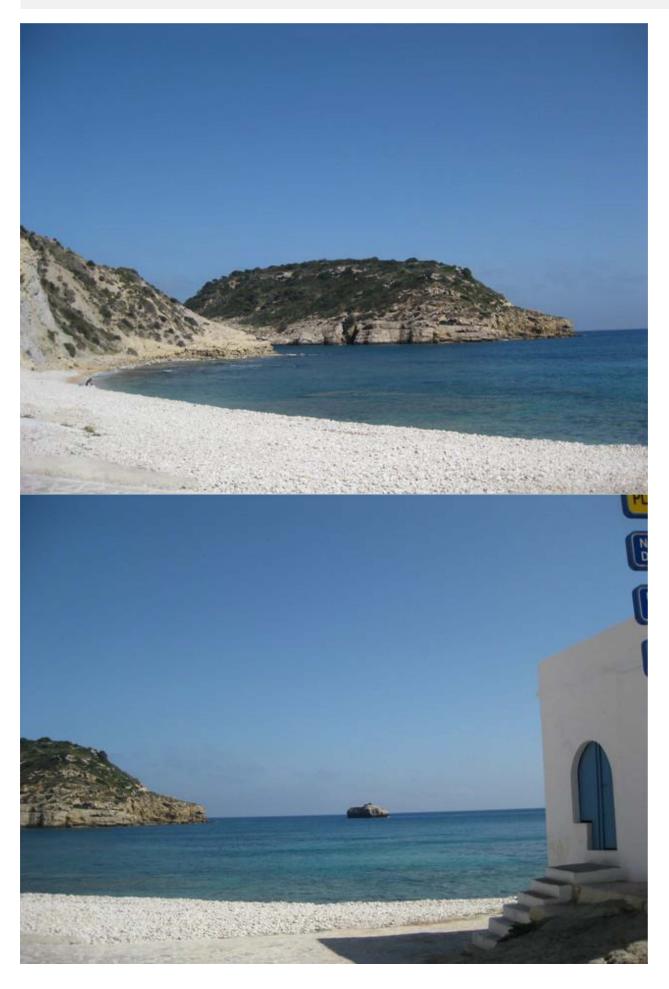

## **BESKRIVELSE**

This plot is located 100 away from the beautiful beach of Prtixol with the Isla Portixol. It consists of 2 seperate parts: 1.148 sqm and 1.198 sqm. For each of this plots a building permit for the construction of 300 sqm house area is granted and documented. It's possible to unite both plots to a 2.346 sqm building plot, to develop a property of approx. a 600 sqm. Seaview is given. Are you interested in this property? It is also possible to buy the plots individually.