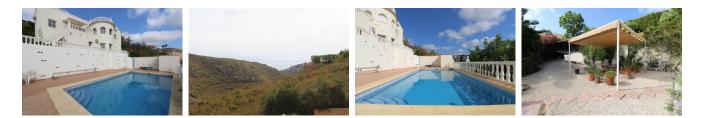

#### REF: # 11553

#### BENITACHELL



| INFO             |             |
|------------------|-------------|
| PRIS:            | 625.000 €   |
| BOLIG TYPE:      | Villa       |
| STED:            | Benitachell |
| SOVEROM:         | 4           |
| Bad:             | 3           |
| BOAREAL ( m2 ):  | 350         |
| TOMT ( m2 ):     | 1.070       |
| Terrasse ( m2 ): | -           |
| ÅR:              | -           |
| ETASJER:         | -           |
| MELDING          | -           |



#### BESKRIVELSE

Welcome to our exquisite villa with a guest apartment, nestled in a scenic paradise with breathtaking views of the sea and mountains. This beautiful property offers a harmonious blend of comfort and luxury, making it the ideal retreat for you and your guests. Main House: Spacious living room with abundant natural lightOpen-plan kitchen, perfect for entertaining3 comfortable bedrooms for restful nights2 wellappointed bathrooms for added convenienceA terrace to unwind and enjoy the mesmerizing surroundings Guest Apartment: Accessible via an outdoor staircase, the lower level boasts a generous guest apartment with: Expansive living area offering ample space for relaxationWellequipped open kitchen for delightful meals1 cozy bedroom ensuring privacy and tranquilityA contempo