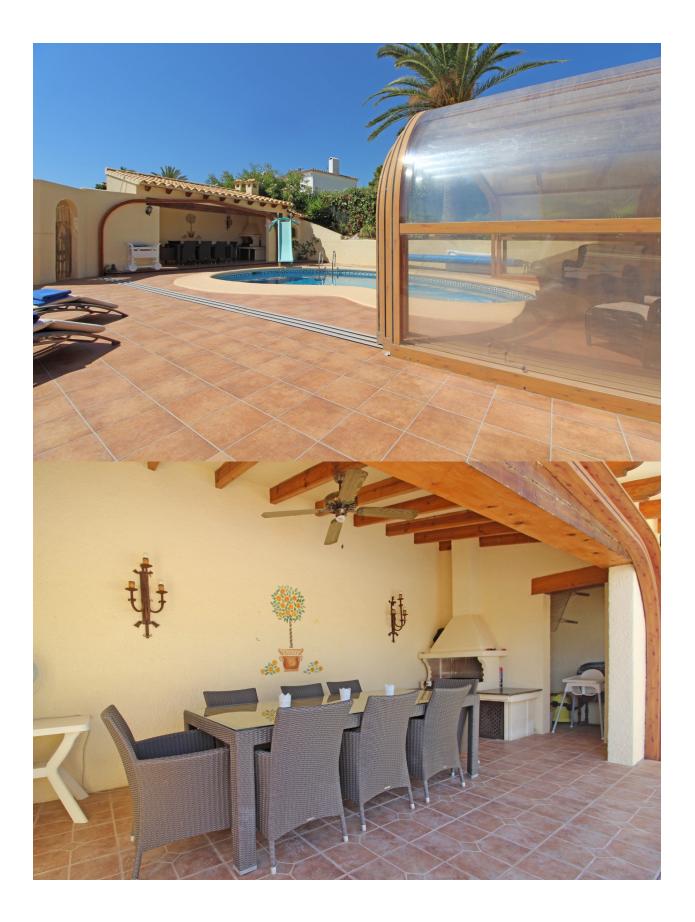

#### BESKRIVELSE

Set in a tranquil cul-de-sac, discover an inviting South-facing villa on an expansive 812m2 private plot. As you enter through the sturdy wooden gates, a convenient driveway provides space for two cars. The property is surrounded by easy-care Mediterranean gardens. Inside, you'll find a spacious 56.90m2 naya, a great place to take in the surroundings. Natural light fills the open living and dining area, featuring a cozy fireplace. The well-equipped kitchen with modern appliances like a dishwasher, hob, oven, microwave, and fridge/freezer flows seamlessly from the living space. A utility room is also accessible from the living area, adding practicality. Towards the back, a dining area leads to another covered naya, perfect for enjoying meals outdoors. The lower level houses a family shower room, a twin bedroom, and two double bedrooms with fitted wardrobes. One of the doubles includes an en-suite shower, while the other has an en-suite bathroom. This level encompasses 147.70m2. Upstairs, a staircase leads to the second level, covering 40.30m2. Here, a spacious master bedroom with fitted wardrobes and an en-suite bathroom awaits. Step onto the 9.10m2

terrace, which can be shaded, providing a delightful spot for morning coffee or a pleasant evening meal with Mediterranean views. Outside, relaxation reigns, including access to a heated pool with roman steps and both hard and soft covers for year-round use. A poolside shower and a BBQ area complete the outdoor amenities. Additional comforts include hot and cold air-conditioning, electric heating, double glazing throughout most of the property, fitted wardrobes, ceiling fans, an oil-heated chlorine pool, and a summer kitchen. Ideally located in a quiet cul-de-sac, this villa offers an appealing Mediterranean retreat for those seeking comfort and charm.