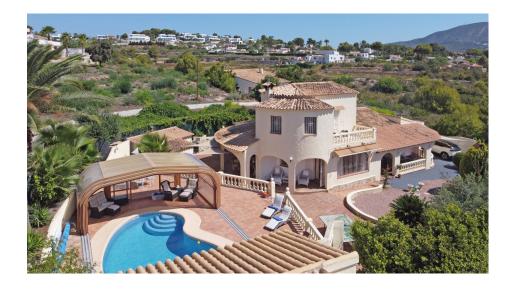

#### BESKRIVELSE

Set in a tranquil cul-de-sac, discover an inviting South-facing villa on an expansive 812m2 private plot. As you enter through the sturdy wooden gates, a convenient driveway provides space for two cars. The property is surrounded by easy-care Mediterranean gardens. Inside, you'll find a spacious 56.90m2 naya, a great place to take in the surroundings. Natural light fills the open living and dining area, featuring a cozy fireplace. The well-equipped kitchen with modern appliances like a dishwasher, hob, oven, microwave, and fridge/freezer flows seamlessly from the living space. A utility room is also accessible from the living area, adding practicality. Towards the back, a dining area leads to another covered naya, perfect for enjoying meals outdoors. The lower level houses a family shower room, a twin bedroom, and two double bedrooms with fitted wardrobes. One of the doubles includes an en-suite shower, while the other has an en-suite bathroom. This level encompasses 147.70m2. Upstairs, a staircase leads to the second level, covering 40.30m2. Here, a spacious master bedroom with fitted wardrobes and an en-suite bathroom awaits. Step onto the 9.10m2

terrace, which can be shaded, providing a delightful spot for morning coffee or a pleasant evening meal with Mediterranean views. Outside, relaxation reigns, including access to a heated pool with roman steps and both hard and soft covers for year-round use. A poolside shower and a BBQ area complete the outdoor amenities. Additional comforts include hot and cold air-conditioning, electric heating, double glazing throughout most of the property, fitted wardrobes, ceiling fans, an oil-heated chlorine pool, and a summer kitchen. Ideally located in a quiet cul-de-sac, this villa offers an appealing Mediterranean retreat for those seeking comfort and charm.