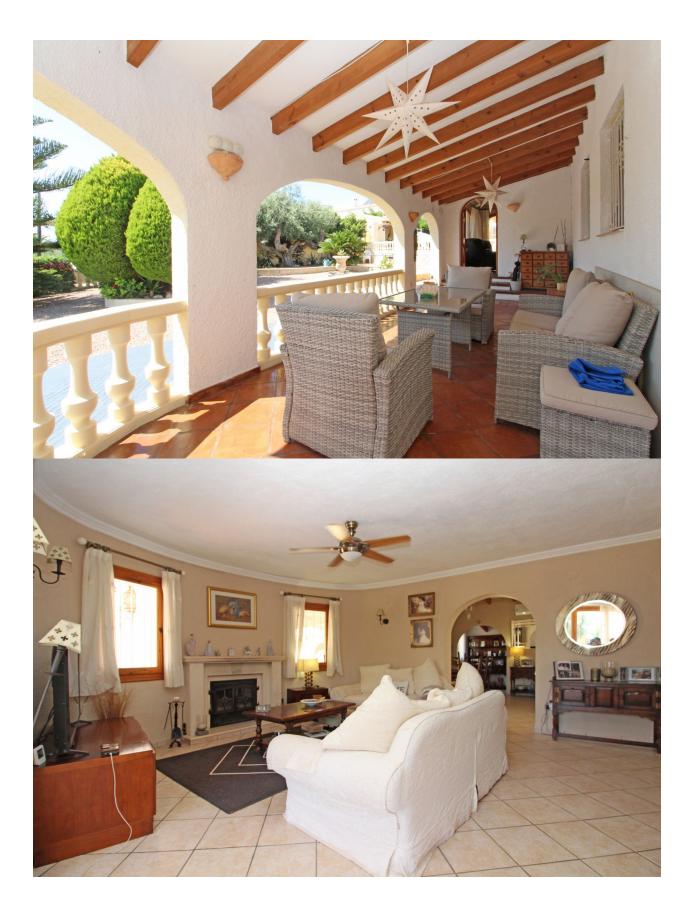

#### BESKRIVELSE

Set in a tranquil cul-de-sac, discover an inviting South-facing villa on an expansive 812m2 private plot. As you enter through the sturdy wooden gates, a convenient driveway provides space for two cars. The property is surrounded by easy-care Mediterranean gardens. Inside, you'll find a spacious 56.90m2 naya, a great place to take in the surroundings. Natural light fills the open living and dining area, featuring a cozy fireplace. The well-equipped kitchen with modern appliances like a dishwasher, hob, oven, microwave, and fridge/freezer flows seamlessly from the living space. A utility room is also accessible from the living area, adding practicality. Towards the back, a dining area leads to another covered naya, perfect for enjoying meals outdoors. The lower level houses a family shower room, a twin bedroom, and two double bedrooms with fitted wardrobes. One of the doubles includes an en-suite shower, while the other has an en-suite bathroom. This level encompasses 147.70m2. Upstairs, a staircase leads to the second level, covering 40.30m2. Here, a spacious master bedroom with fitted wardrobes and an en-suite bathroom awaits. Step onto the 9.10m2

terrace, which can be shaded, providing a delightful spot for morning coffee or a pleasant evening meal with Mediterranean views. Outside, relaxation reigns, including access to a heated pool with roman steps and both hard and soft covers for year-round use. A poolside shower and a BBQ area complete the outdoor amenities. Additional comforts include hot and cold air-conditioning, electric heating, double glazing throughout most of the property, fitted wardrobes, ceiling fans, an oil-heated chlorine pool, and a summer kitchen. Ideally located in a quiet cul-de-sac, this villa offers an appealing Mediterranean retreat for those seeking comfort and charm.