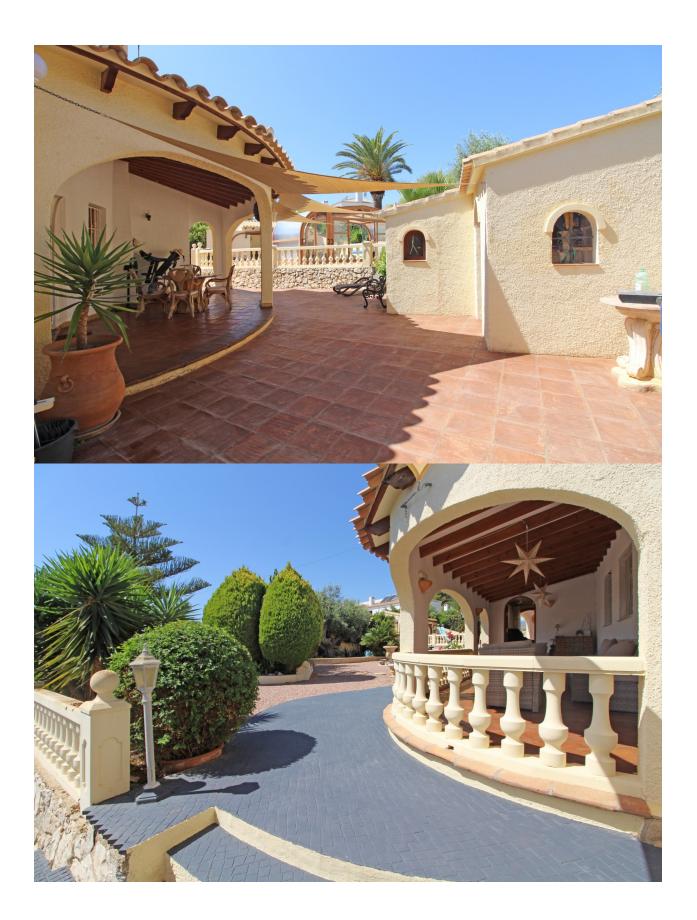

#### BESKRIVELSE

Set in a tranquil cul-de-sac, discover an inviting South-facing villa on an expansive 812m2 private plot. As you enter through the sturdy wooden gates, a convenient driveway provides space for two cars. The property is surrounded by easy-care Mediterranean gardens. Inside, you'll find a spacious 56.90m2 naya, a great place to take in the surroundings. Natural light fills the open living and dining area, featuring a cozy fireplace. The well-equipped kitchen with modern appliances like a dishwasher, hob, oven, microwave, and fridge/freezer flows seamlessly from the living space. A utility room is also accessible from the living area, adding practicality. Towards the back, a dining area leads to another covered naya, perfect for enjoying meals outdoors. The lower level houses a family shower room, a twin bedroom, and two double bedrooms with fitted wardrobes. One of the doubles includes an en-suite shower, while the other has an en-suite bathroom. This level encompasses 147.70m2. Upstairs, a staircase leads to the second level, covering 40.30m2. Here, a spacious master bedroom with fitted wardrobes and an en-suite bathroom awaits. Step onto the 9.10m2

terrace, which can be shaded, providing a delightful spot for morning coffee or a pleasant evening meal with Mediterranean views. Outside, relaxation reigns, including access to a heated pool with roman steps and both hard and soft covers for year-round use. A poolside shower and a BBQ area complete the outdoor amenities. Additional comforts include hot and cold air-conditioning, electric heating, double glazing throughout most of the property, fitted wardrobes, ceiling fans, an oil-heated chlorine pool, and a summer kitchen. Ideally located in a quiet cul-de-sac, this villa offers an appealing Mediterranean retreat for those seeking comfort and charm.