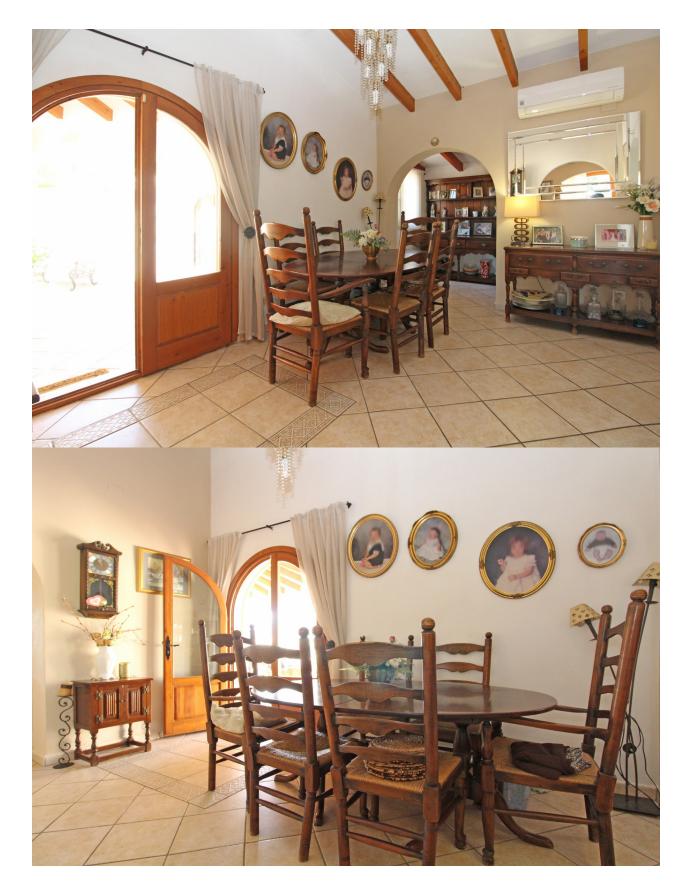

#### BESKRIVELSE

Set in a tranquil cul-de-sac, discover an inviting South-facing villa on an expansive 812m2 private plot. As you enter through the sturdy wooden gates, a convenient driveway provides space for two cars. The property is surrounded by easy-care Mediterranean gardens. Inside, you'll find a spacious 56.90m2 naya, a great place to take in the surroundings. Natural light fills the open living and dining area, featuring a cozy fireplace. The well-equipped kitchen with modern appliances like a dishwasher, hob, oven, microwave, and fridge/freezer flows seamlessly from the living space. A utility room is also accessible from the living area, adding practicality. Towards the back, a dining area leads to another covered naya, perfect for enjoying meals outdoors. The lower level houses a family shower room, a twin bedroom, and two double bedrooms with fitted wardrobes. One of the doubles includes an en-suite shower, while the other has an en-suite bathroom. This level encompasses 147.70m2. Upstairs, a staircase leads to the second level, covering 40.30m2. Here, a spacious master bedroom with fitted wardrobes and an en-suite bathroom awaits. Step onto the 9.10m2

# PROPERTY GALLERY

"OUR EXPERIENCE IS YOUR GUARANTEE"