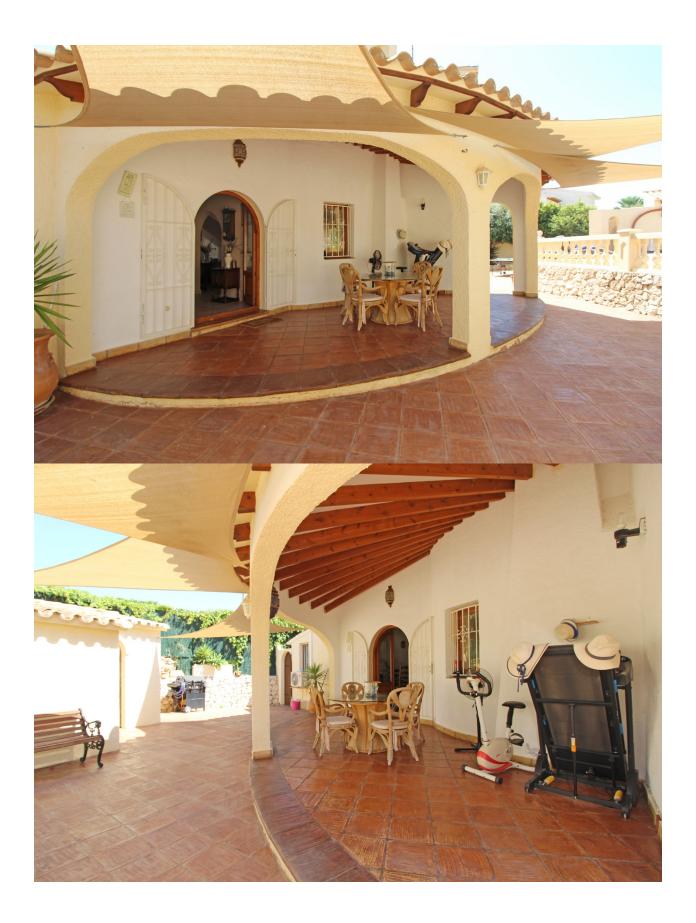

#### BESKRIVELSE

Set in a tranquil cul-de-sac, discover an inviting South-facing villa on an expansive 812m2 private plot. As you enter through the sturdy wooden gates, a convenient driveway provides space for two cars. The property is surrounded by easy-care Mediterranean gardens. Inside, you'll find a spacious 56.90m2 naya, a great place to take in the surroundings. Natural light fills the open living and dining area, featuring a cozy fireplace. The well-equipped kitchen with modern appliances like a dishwasher, hob, oven, microwave, and fridge/freezer flows seamlessly from the living space. A utility room is also accessible from the living area, adding practicality. Towards the back, a dining area leads to another covered naya, perfect for enjoying meals outdoors. The lower level houses a family shower room, a twin bedroom, and two double bedrooms with fitted wardrobes. One of the doubles includes an en-suite shower, while the other has an en-suite bathroom. This level encompasses 147.70m2. Upstairs, a staircase leads to the second level, covering 40.30m2. Here, a spacious master bedroom with fitted wardrobes and an en-suite bathroom awaits. Step onto the 9.10m2