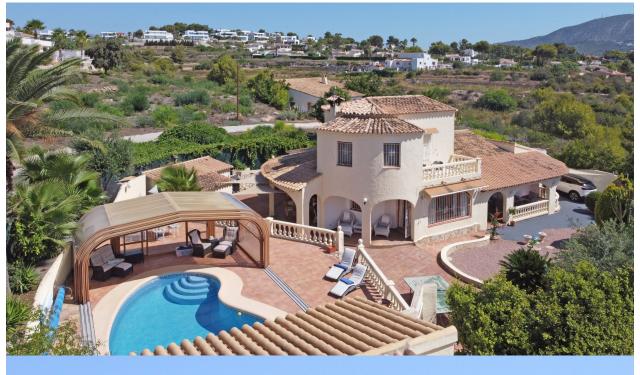

#### BESKRIVELSE

Set in a tranquil cul-de-sac, discover an inviting South-facing villa on an expansive 812m2 private plot. As you enter through the sturdy wooden gates, a convenient driveway provides space for two cars. The property is surrounded by easy-care Mediterranean gardens. Inside, you'll find a spacious 56.90m2 naya, a great place to take in the surroundings. Natural light fills the open living and dining area, featuring a cozy fireplace. The well-equipped kitchen with modern appliances like a dishwasher, hob, oven, microwave, and fridge/freezer flows seamlessly from the living space. A utility room is also accessible from the living area, adding practicality. Towards the back, a dining area leads to another covered naya, perfect for enjoying meals outdoors. The lower level houses a family shower room, a twin bedroom, and two double bedrooms with fitted wardrobes. One of the doubles includes an en-suite shower, while the other has an en-suite bathroom. This level encompasses 147.70m2. Upstairs, a staircase leads to the second level, covering 40.30m2. Here, a spacious master bedroom with fitted wardrobes and an en-suite bathroom awaits. Step onto the 9.10m2

terrace, which can be shaded, providing a delightful spot for morning coffee or a pleasant evening meal with Mediterranean views. Outside, relaxation reigns, including access to a heated pool with roman steps and both hard and soft covers for year-round use. A poolside shower and a BBQ area complete the outdoor amenities. Additional comforts include hot and cold air-conditioning, electric heating, double glazing throughout most of the property, fitted wardrobes, ceiling fans, an oil-heated chlorine pool, and a summer kitchen. Ideally located in a quiet cul-de-sac, this villa offers an appealing Mediterranean retreat for those seeking comfort and charm.