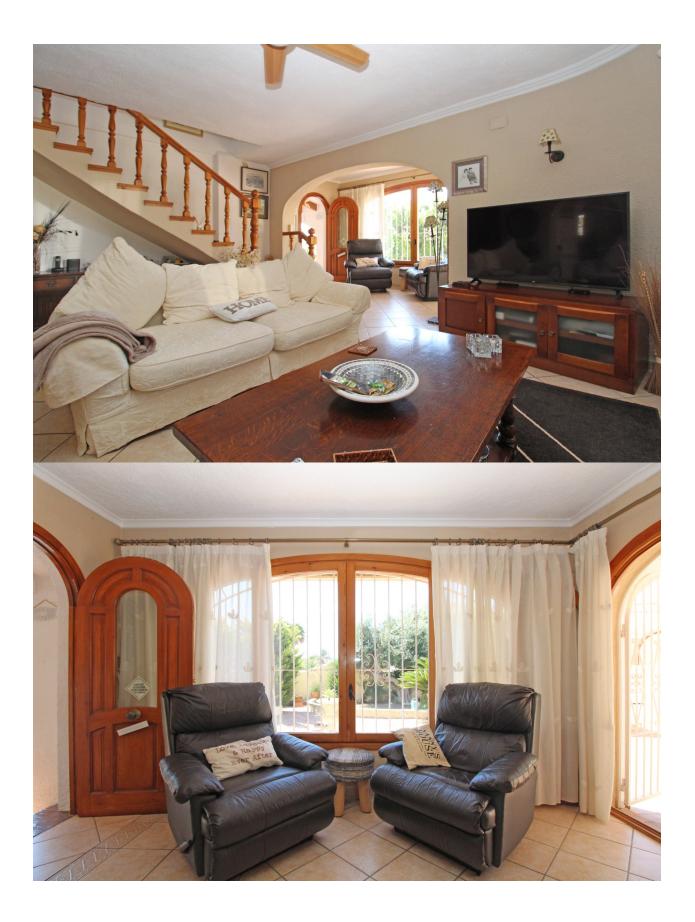

#### BESKRIVELSE

Set in a tranquil cul-de-sac, discover an inviting South-facing villa on an expansive 812m2 private plot. As you enter through the sturdy wooden gates, a convenient driveway provides space for two cars. The property is surrounded by easy-care Mediterranean gardens. Inside, you'll find a spacious 56.90m2 naya, a great place to take in the surroundings. Natural light fills the open living and dining area, featuring a cozy fireplace. The well-equipped kitchen with modern appliances like a dishwasher, hob, oven, microwave, and fridge/freezer flows seamlessly from the living space. A utility room is also accessible from the living area, adding practicality. Towards the back, a dining area leads to another covered naya, perfect for enjoying meals outdoors. The lower level houses a family shower room, a twin bedroom, and two double bedrooms with fitted wardrobes. One of the doubles includes an en-suite shower, while the other has an en-suite bathroom. This level encompasses 147.70m2. Upstairs, a staircase leads to the second level, covering 40.30m2. Here, a spacious master bedroom with fitted wardrobes and an en-suite bathroom awaits. Step onto the 9.10m2