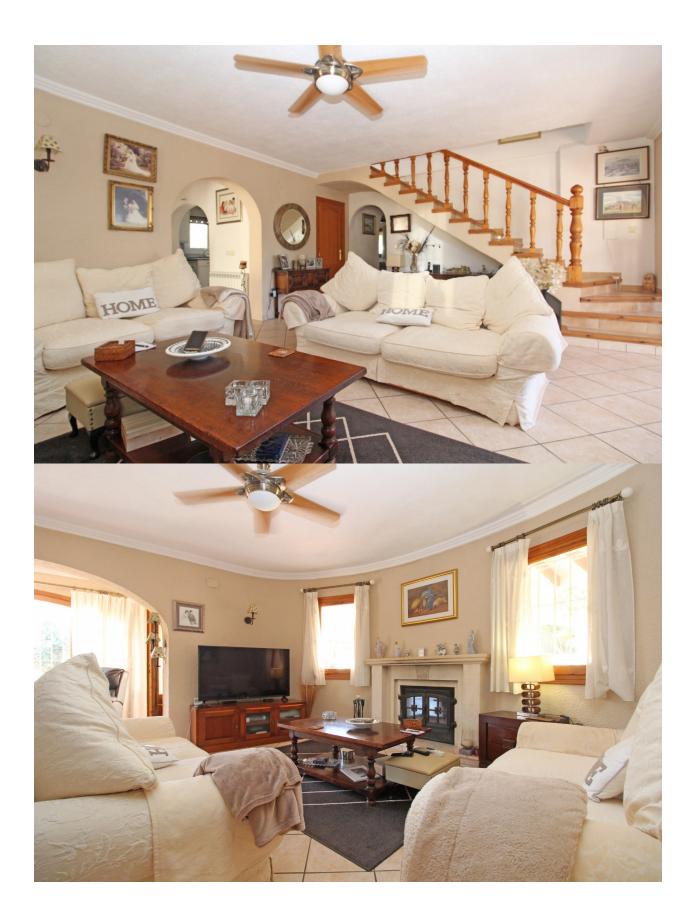

#### BESKRIVELSE

Set in a tranquil cul-de-sac, discover an inviting South-facing villa on an expansive 812m2 private plot. As you enter through the sturdy wooden gates, a convenient driveway provides space for two cars. The property is surrounded by easy-care Mediterranean gardens. Inside, you'll find a spacious 56.90m2 naya, a great place to take in the surroundings. Natural light fills the open living and dining area, featuring a cozy fireplace. The well-equipped kitchen with modern appliances like a dishwasher, hob, oven, microwave, and fridge/freezer flows seamlessly from the living space. A utility room is also accessible from the living area, adding practicality. Towards the back, a dining area leads to another covered naya, perfect for enjoying meals outdoors. The lower level houses a family shower room, a twin bedroom, and two double bedrooms with fitted wardrobes. One of the doubles includes an en-suite shower, while the other has an en-suite bathroom. This level encompasses 147.70m2. Upstairs, a staircase leads to the second level, covering 40.30m2. Here, a spacious master bedroom with fitted wardrobes and an en-suite bathroom awaits. Step onto the 9.10m2