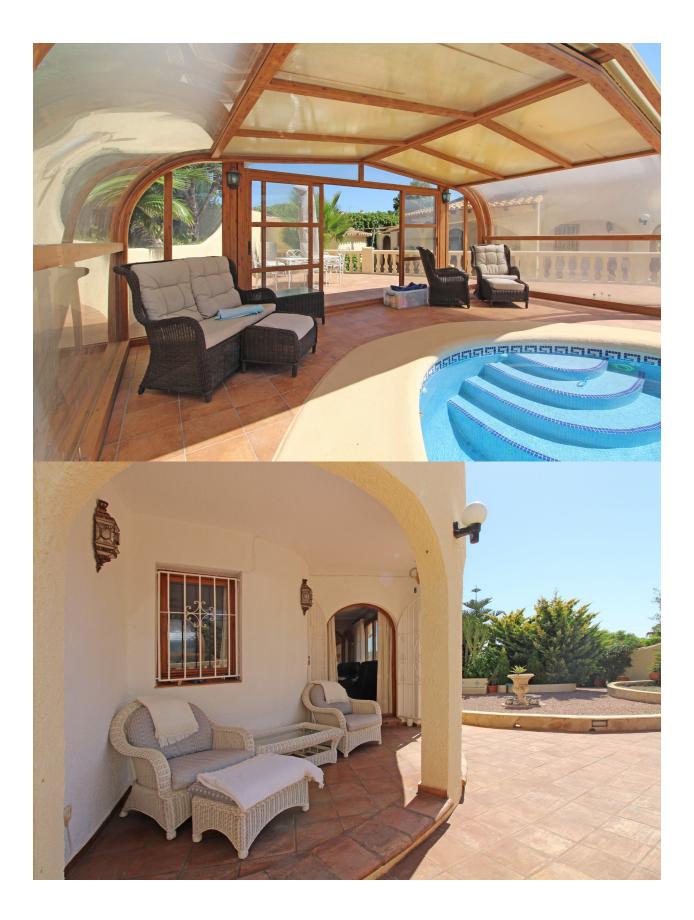

#### BESKRIVELSE

Set in a tranquil cul-de-sac, discover an inviting South-facing villa on an expansive 812m2 private plot. As you enter through the sturdy wooden gates, a convenient driveway provides space for two cars. The property is surrounded by easy-care Mediterranean gardens. Inside, you'll find a spacious 56.90m2 naya, a great place to take in the surroundings. Natural light fills the open living and dining area, featuring a cozy fireplace. The well-equipped kitchen with modern appliances like a dishwasher, hob, oven, microwave, and fridge/freezer flows seamlessly from the living space. A utility room is also accessible from the living area, adding practicality. Towards the back, a dining area leads to another covered naya, perfect for enjoying meals outdoors. The lower level houses a family shower room, a twin bedroom, and two double bedrooms with fitted wardrobes. One of the doubles includes an en-suite shower, while the other has an en-suite bathroom. This level encompasses 147.70m2. Upstairs, a staircase leads to the second level, covering 40.30m2. Here, a spacious master bedroom with fitted wardrobes and an en-suite bathroom awaits. Step onto the 9.10m2

terrace, which can be shaded, providing a delightful spot for morning coffee or a pleasant evening meal with Mediterranean views. Outside, relaxation reigns, including access to a heated pool with roman steps and both hard and soft covers for year-round use. A poolside shower and a BBQ area complete the outdoor amenities. Additional comforts include hot and cold air-conditioning, electric heating, double glazing throughout most of the property, fitted wardrobes, ceiling fans, an oil-heated chlorine pool, and a summer kitchen. Ideally located in a quiet cul-de-sac, this villa offers an appealing Mediterranean retreat for those seeking comfort and charm.