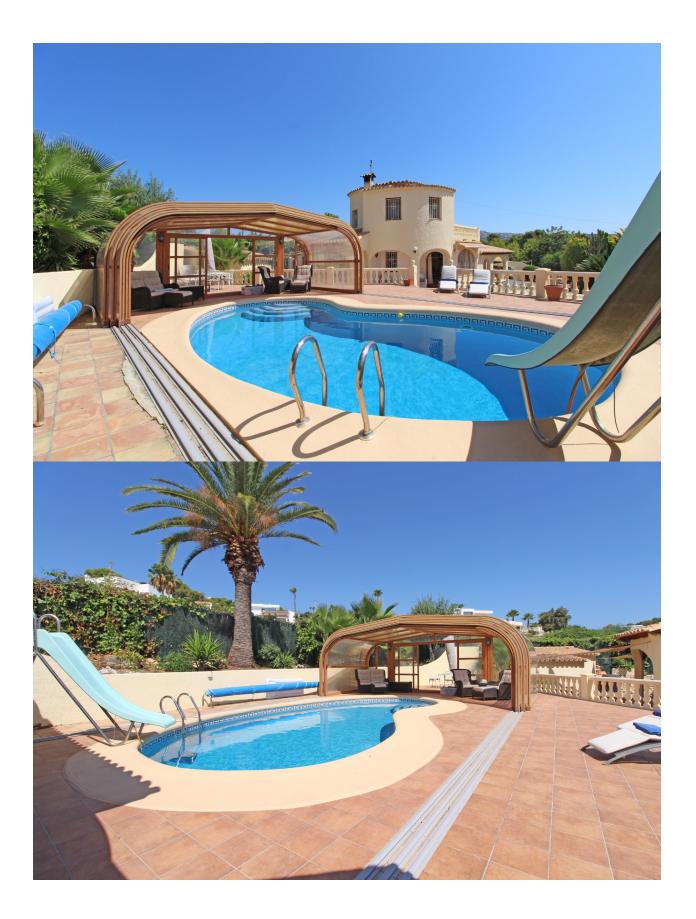

#### BESKRIVELSE

Set in a tranquil cul-de-sac, discover an inviting South-facing villa on an expansive 812m2 private plot. As you enter through the sturdy wooden gates, a convenient driveway provides space for two cars. The property is surrounded by easy-care Mediterranean gardens. Inside, you'll find a spacious 56.90m2 naya, a great place to take in the surroundings. Natural light fills the open living and dining area, featuring a cozy fireplace. The well-equipped kitchen with modern appliances like a dishwasher, hob, oven, microwave, and fridge/freezer flows seamlessly from the living space. A utility room is also accessible from the living area, adding practicality. Towards the back, a dining area leads to another covered naya, perfect for enjoying meals outdoors. The lower level houses a family shower room, a twin bedroom, and two double bedrooms with fitted wardrobes. One of the doubles includes an en-suite shower, while the other has an en-suite bathroom. This level encompasses 147.70m2. Upstairs, a staircase leads to the second level, covering 40.30m2. Here, a spacious master bedroom with fitted wardrobes and an en-suite bathroom awaits. Step onto the 9.10m2

terrace, which can be shaded, providing a delightful spot for morning coffee or a pleasant evening meal with Mediterranean views. Outside, relaxation reigns, including access to a heated pool with roman steps and both hard and soft covers for year-round use. A poolside shower and a BBQ area complete the outdoor amenities. Additional comforts include hot and cold air-conditioning, electric heating, double glazing throughout most of the property, fitted wardrobes, ceiling fans, an oil-heated chlorine pool, and a summer kitchen. Ideally located in a quiet cul-de-sac, this villa offers an appealing Mediterranean retreat for those seeking comfort and charm.