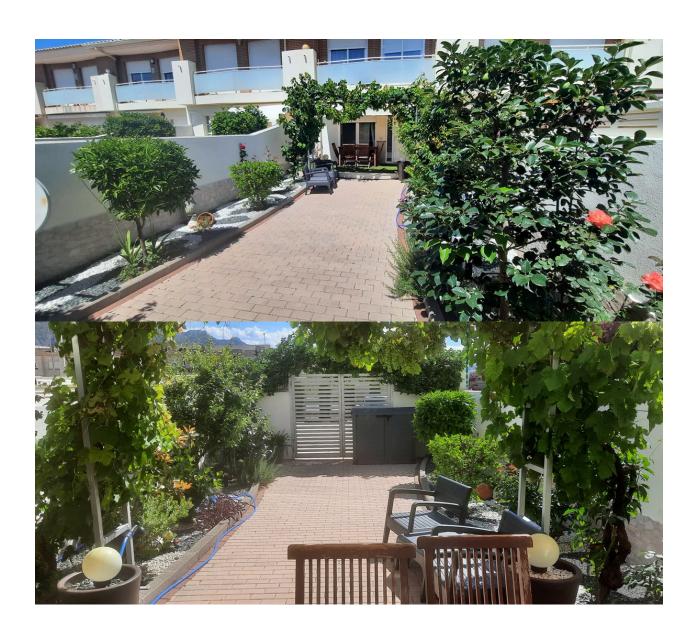

## **BESKRIVELSE**

For sale this impeccable semi-detached house at just 800 m fgar from the beaches of Dénia Marinas km 10. It has its own plot (200 m2) with access from two different streets. Ground floor: Large living - dining room with access to an open terrace and private garden, 1 bathroom with shower, large independent kitchen with pantry and access to another open terrace, garden area, carpot for 1 vehicle and a storage/laundry room. By internal staircase we can ascend to the second bathroom with an Italian shower, two double bedrooms with fitted wardrobes and another bedroom (master) with a dressing room and bathroom on suite with a bathtub. Total: 142 m2 of living space + 24 m2 of open terraces (2) + private garden/carpot of 102 m2. Property in perfect condition and updated with the best materials on the market: aluminum windows (some are double glazed) with double glazing, mosquito nets, gres floors, air conditioning (new, purchased in October 2022) through a duct, stuccoed walls and ceilings, It has Internet by fiber, alarm system with cameras etc... It is sold almost fully furnished and with all appliances (Fridge, oven, hob, extractor hood, dishwasher etc...) Small urbanization of 30