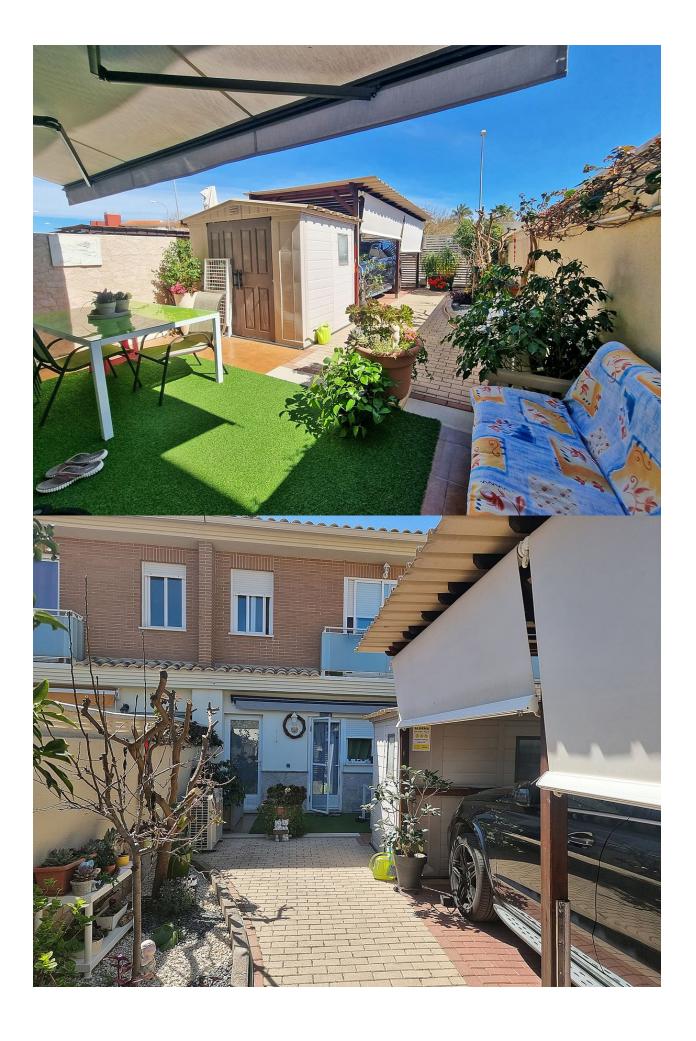

## **BESKRIVELSE**

For sale this impeccable semi-detached house at just 800 m fgar from the beaches of Dénia Marinas km 10. It has its own plot (200 m2) with access from two different streets. Ground floor: Large living - dining room with access to an open terrace and private garden, 1 bathroom with shower, large independent kitchen with pantry and access to another open terrace, garden area, carpot for 1 vehicle and a storage/laundry room. By internal staircase we can ascend to the second bathroom with an Italian shower, two double bedrooms with fitted wardrobes and another bedroom (master) with a dressing room and bathroom on suite with a bathtub. Total: 142 m2 of living space + 24 m2 of open terraces (2) + private garden/carpot of 102 m2. Property in perfect condition and updated with the best materials on the market: aluminum windows (some are double glazed) with double glazing, mosquito nets, gres floors, air conditioning (new, purchased in October 2022) through a duct, stuccoed walls and ceilings, It has Internet by fiber, alarm system with cameras etc... It is sold almost fully furnished and with all appliances (Fridge, oven, hob, extractor hood, dishwasher etc...) Small urbanization of 30

neighbors with a community pool and garden nearby of all services.