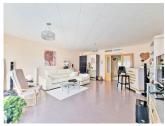

## **BESKRIVELSE**

For sale this impeccable semi-detached house at just 800 m fgar from the beaches of Dénia Marinas km 10. It has its own plot (200 m2) with access from two different streets. Ground floor: Large living - dining room with access to an open terrace and private garden, 1 bathroom with shower, large independent kitchen with pantry and access to another open terrace, garden area, carpot for 1 vehicle and a storage/laundry room. By internal staircase we can ascend to the second bathroom with an Italian shower, two double bedrooms with fitted wardrobes and another bedroom (master) with a dressing room and bathroom on suite with a bathtub. Total: 142 m2 of living space + 24 m2 of open terraces (2) + private garden/carpot of 102 m2. Property in perfect condition and updated with the best materials on the market: aluminum windows (some are double glazed) with double glazing, mosquito nets, gres floors, air conditioning (new, purchased in October 2022) through a duct, stuccoed walls and ceilings, It has Internet by fiber, alarm system with cameras etc... It is sold almost fully furnished and with all appliances (Fridge, oven, hob, extractor hood, dishwasher etc...) Small urbanization of 30