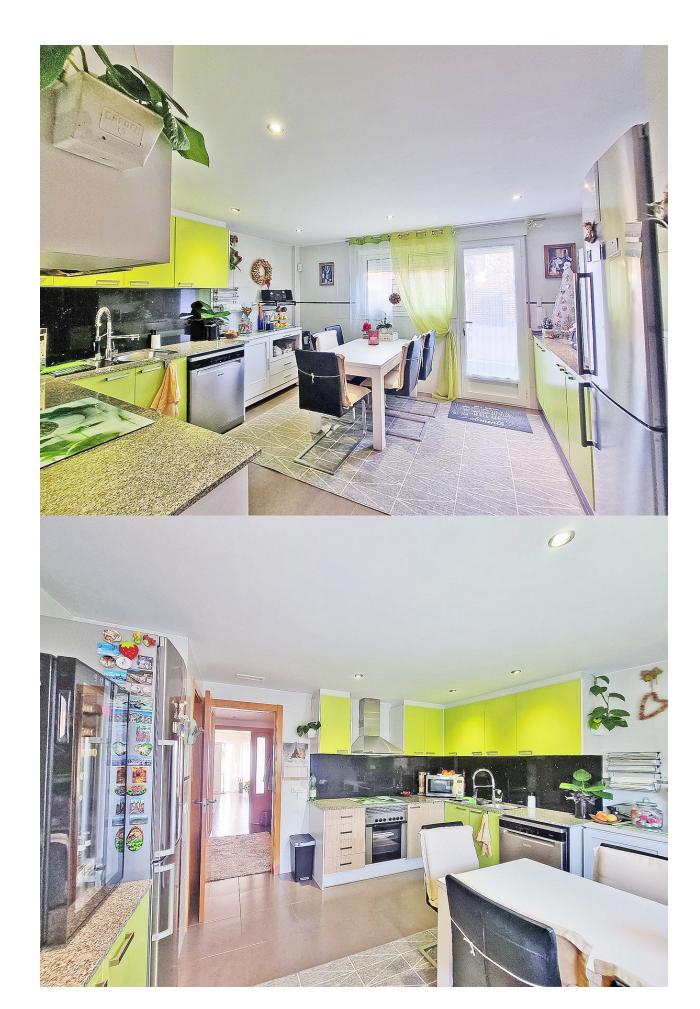

## **BESKRIVELSE**

For sale this impeccable semi-detached house at just 800 m fgar from the beaches of Dénia Marinas km 10. It has its own plot (200 m2) with access from two different streets. Ground floor: Large living - dining room with access to an open terrace and private garden, 1 bathroom with shower, large independent kitchen with pantry and access to another open terrace, garden area, carpot for 1 vehicle and a storage/laundry room. By internal staircase we can ascend to the second bathroom with an Italian shower, two double bedrooms with fitted wardrobes and another bedroom (master) with a dressing room and bathroom on suite with a bathtub. Total: 142 m2 of living space + 24 m2 of open terraces (2) + private garden/carpot of 102 m2. Property in perfect condition and updated with the best materials on the market: aluminum windows (some are double glazed) with double glazing, mosquito nets, gres floors, air conditioning (new, purchased in October 2022) through a duct, stuccoed walls and ceilings, It has Internet by fiber, alarm system with cameras etc... It is sold almost fully furnished and with all appliances (Fridge, oven, hob, extractor hood, dishwasher etc...) Small urbanization of 30