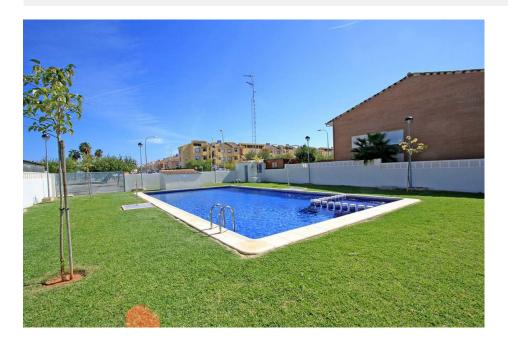

## **BESKRIVELSE**

For sale this impeccable semi-detached house at just 800 m fgar from the beaches of Dénia Marinas km 10. It has its own plot (200 m2) with access from two different streets. Ground floor: Large living - dining room with access to an open terrace and private garden, 1 bathroom with shower, large independent kitchen with pantry and access to another open terrace, garden area, carpot for 1 vehicle and a storage/laundry room. By internal staircase we can ascend to the second bathroom with an Italian shower, two double bedrooms with fitted wardrobes and another bedroom (master) with a dressing room and bathroom on suite with a bathtub. Total: 142 m2 of living space + 24 m2 of open terraces (2) + private garden/carpot of 102 m2. Property in perfect condition and updated with the best materials on the market: aluminum windows (some are double glazed) with double glazing, mosquito nets, gres floors, air conditioning (new, purchased in October 2022) through a duct, stuccoed walls and ceilings, It has Internet by fiber, alarm system with cameras etc... It is sold almost fully furnished and with all appliances (Fridge, oven, hob, extractor hood, dishwasher etc...) Small urbanization of 30

neighbors with a community pool and garden nearby of all services.