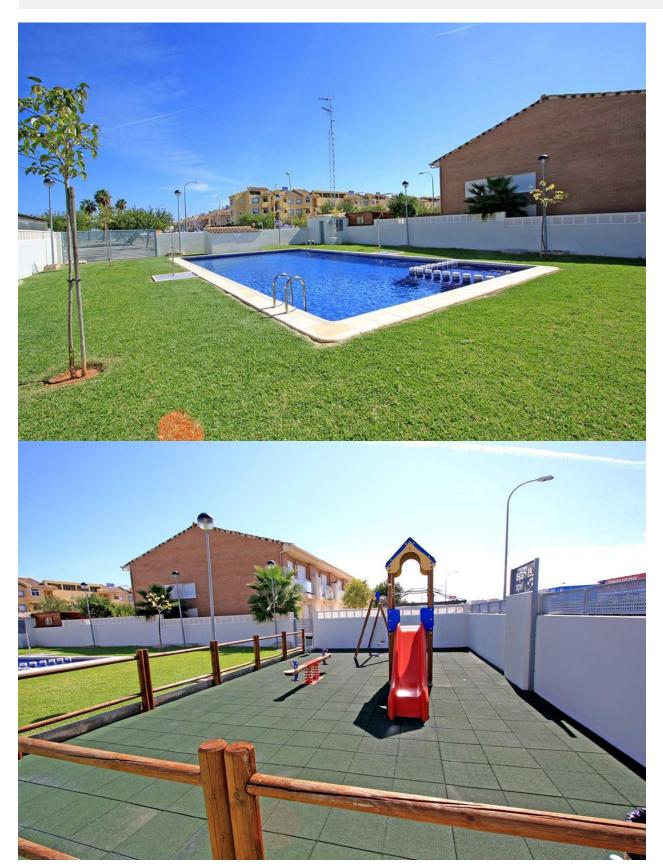

## **BESKRIVELSE**

For sale this impeccable semi-detached house at just 800 m fgar from the beaches of Dénia Marinas km 10. It has its own plot (200 m2) with access from two different streets. Ground floor: Large living - dining room with access to an open terrace and private garden, 1 bathroom with shower, large independent kitchen with pantry and access to another open terrace, garden area, carpot for 1 vehicle and a storage/laundry room. By internal staircase we can ascend to the second bathroom with an Italian shower, two double bedrooms with fitted wardrobes and another bedroom (master) with a dressing room and bathroom on suite with a bathtub. Total: 142 m2 of living space + 24 m2 of open terraces (2) + private garden/carpot of 102 m2. Property in perfect condition and updated with the best materials on the market: aluminum windows (some are double glazed) with double glazing, mosquito nets, gres floors, air conditioning (new, purchased in October 2022) through a duct, stuccoed walls and ceilings, It has Internet by fiber, alarm system with cameras etc... It is sold almost fully furnished and with all appliances (Fridge, oven, hob, extractor hood, dishwasher etc...) Small urbanization of 30

neighbors with a community pool and garden nearby of all services.