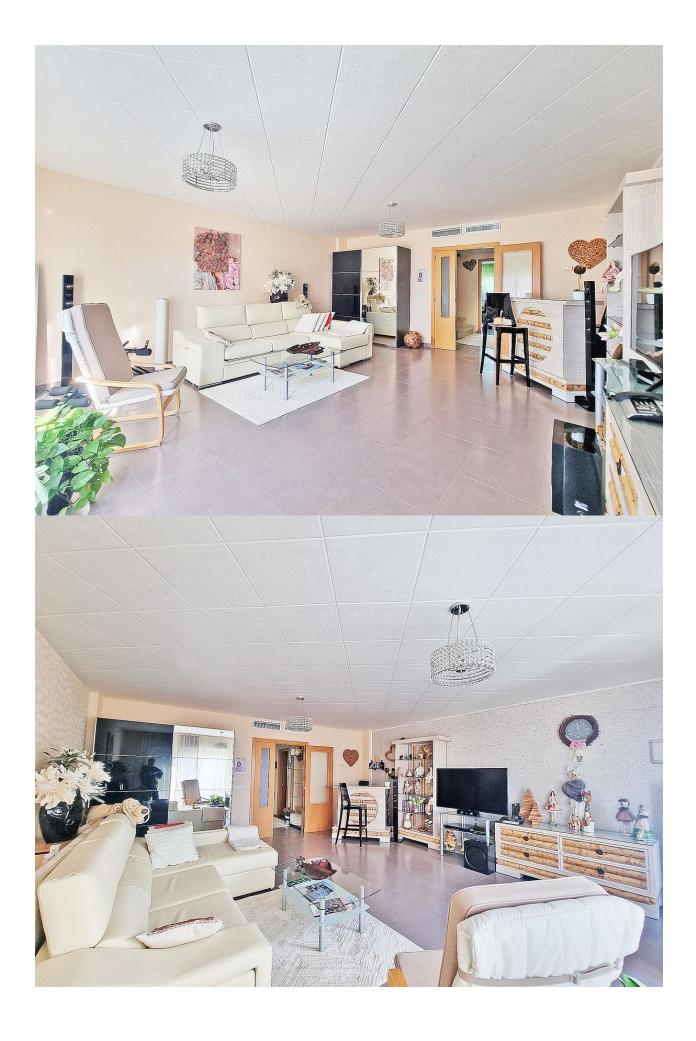

## **BESKRIVELSE**

For sale this impeccable semi-detached house at just 800 m fgar from the beaches of Dénia Marinas km 10. It has its own plot (200 m2) with access from two different streets. Ground floor: Large living - dining room with access to an open terrace and private garden, 1 bathroom with shower, large independent kitchen with pantry and access to another open terrace, garden area, carpot for 1 vehicle and a storage/laundry room. By internal staircase we can ascend to the second bathroom with an Italian shower, two double bedrooms with fitted wardrobes and another bedroom (master) with a dressing room and bathroom on suite with a bathtub. Total: 142 m2 of living space + 24 m2 of open terraces (2) + private garden/carpot of 102 m2. Property in perfect condition and updated with the best materials on the market: aluminum windows (some are double glazed) with double glazing, mosquito nets, gres floors, air conditioning (new, purchased in October 2022) through a duct, stuccoed walls and ceilings, It has Internet by fiber, alarm system with cameras etc... It is sold almost fully furnished and with all appliances (Fridge, oven, hob, extractor hood, dishwasher etc...) Small urbanization of 30