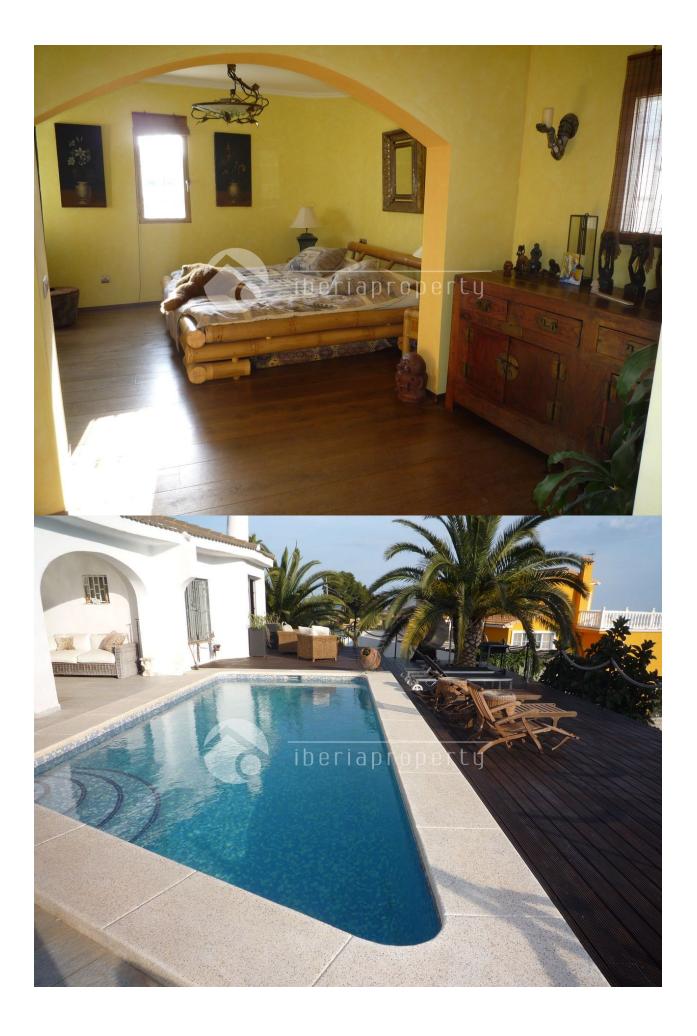

### BESKRIVELSE

This well maintained and modernized villa, has been built on a flat plot of 1300 m2 and is located in a quiet setting with beautiful sea views over the bay of Benidorm. It has a large lounge terrace with swimming pool and garden with palm trees. The villa has 160 m2, a living room, openplan kitchen, 5 bedrooms, 2 bathrooms en-suit and 1 guest bathroom/toilet master bathroom with a jacuzzi and lovely sea views. The basement has another 40m2 with utility room and storage space and a carport out on the plot.