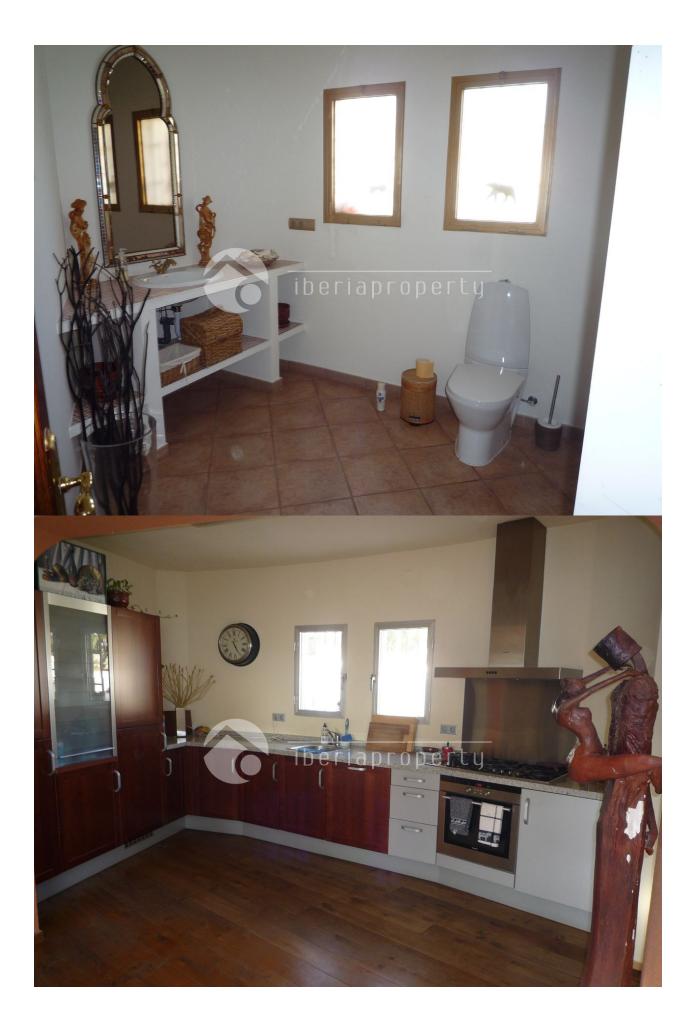

### BESKRIVELSE

This well maintained and modernized villa, has been built on a flat plot of 1300 m2 and is located in a quiet setting with beautiful sea views over the bay of Benidorm. It has a large lounge terrace with swimming pool and garden with palm trees. The villa has 160 m2, a living room, openplan kitchen, 5 bedrooms, 2 bathrooms en-suit and 1 guest bathroom/toilet master bathroom with a jacuzzi and lovely sea views. The basement has another 40m2 with utility room and storage space and a carport out on the plot.