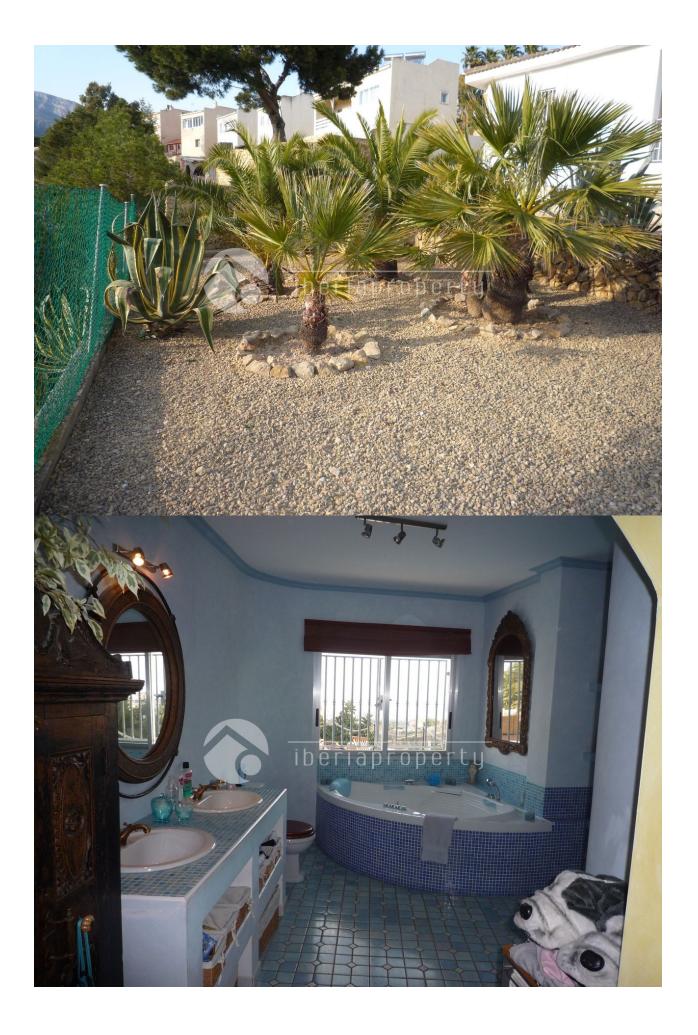

### BESKRIVELSE

This well maintained and modernized villa, has been built on a flat plot of 1300 m2 and is located in a quiet setting with beautiful sea views over the bay of Benidorm. It has a large lounge terrace with swimming pool and garden with palm trees. The villa has 160 m2, a living room, openplan kitchen, 5 bedrooms, 2 bathrooms en-suit and 1 guest bathroom/toilet master bathroom with a jacuzzi and lovely sea views. The basement has another 40m2 with utility room and storage space and a carport out on the plot.