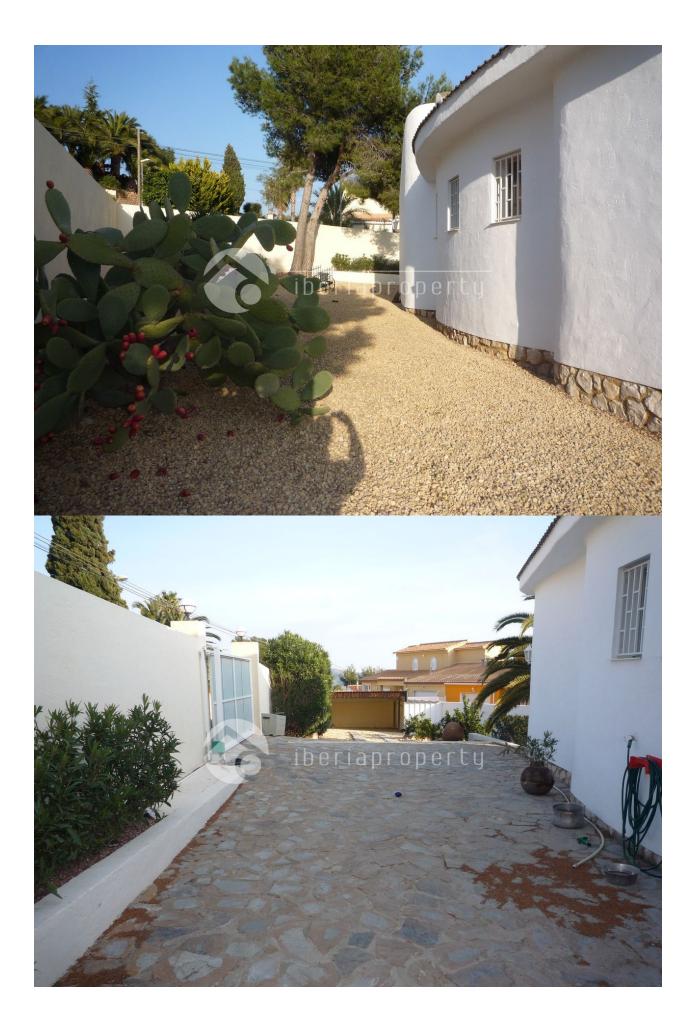

### BESKRIVELSE

This well maintained and modernized villa, has been built on a flat plot of 1300 m2 and is located in a quiet setting with beautiful sea views over the bay of Benidorm. It has a large lounge terrace with swimming pool and garden with palm trees. The villa has 160 m2, a living room, openplan kitchen, 5 bedrooms, 2 bathrooms en-suit and 1 guest bathroom/toilet master bathroom with a jacuzzi and lovely sea views. The basement has another 40m2 with utility room and storage space and a carport out on the plot.