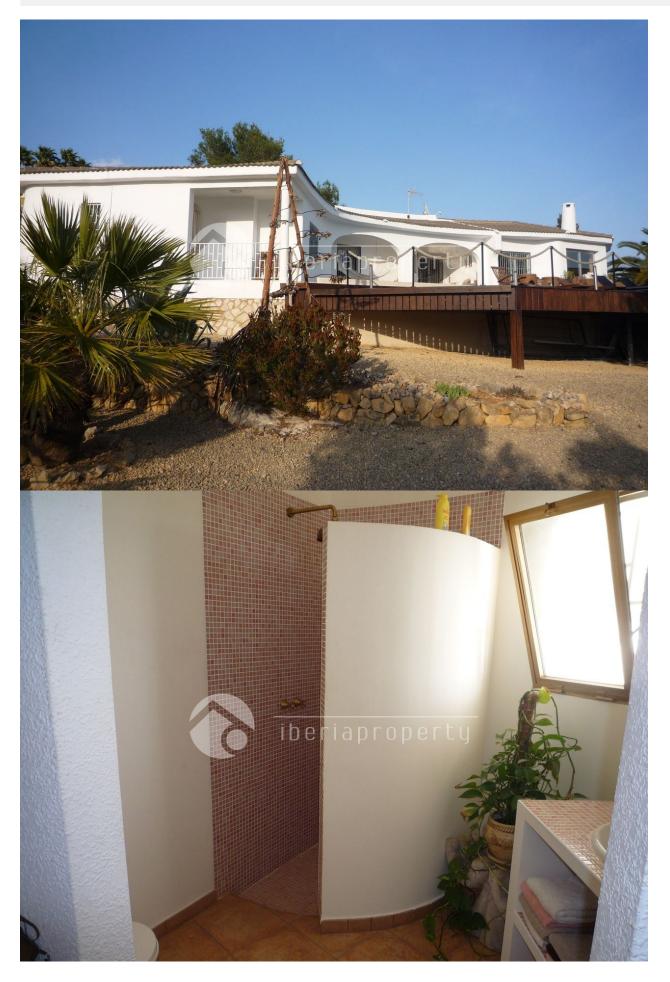

### BESKRIVELSE

This well maintained and modernized villa, has been built on a flat plot of 1300 m2 and is located in a quiet setting with beautiful sea views over the bay of Benidorm. It has a large lounge terrace with swimming pool and garden with palm trees. The villa has 160 m2, a living room, openplan kitchen, 5 bedrooms, 2 bathrooms en-suit and 1 guest bathroom/toilet master bathroom with a jacuzzi and lovely sea views. The basement has another 40m2 with utility room and storage space and a carport out on the plot.