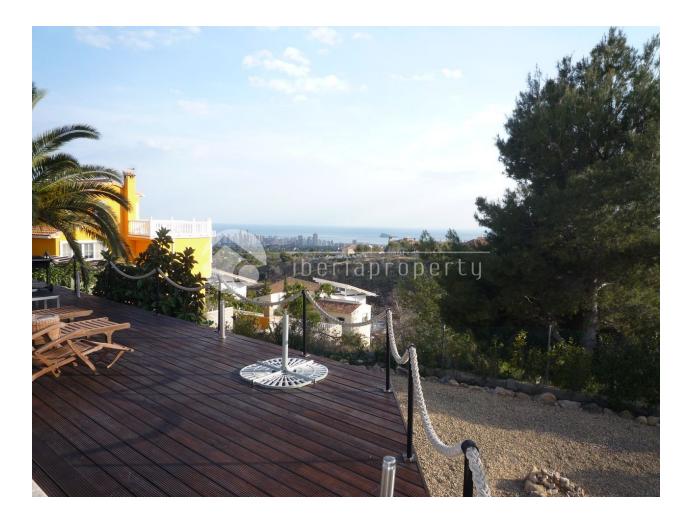

### BESKRIVELSE

This well maintained and modernized villa, has been built on a flat plot of 1300 m2 and is located in a quiet setting with beautiful sea views over the bay of Benidorm. It has a large lounge terrace with swimming pool and garden with palm trees. The villa has 160 m2, a living room, openplan kitchen, 5 bedrooms, 2 bathrooms en-suit and 1 guest bathroom/toilet master bathroom with a jacuzzi and lovely sea views. The basement has another 40m2 with utility room and storage space and a carport out on the plot.

## **ENERGETIC CERTIFIED**

| STIL          | UTSIKT                                                             | DISTANSE TIL :  | PARKERING NR BILER   |
|---------------|--------------------------------------------------------------------|-----------------|----------------------|
| • Rustik      | <ul><li>Panorama</li><li>Sjø utsikt</li><li>Fjell utsikt</li></ul> | Strand : 5 Km   | Garasje nr biler : 1 |
|               |                                                                    | Flyplass: 50 Km | : 1                  |
|               |                                                                    | Sentrum : 1 Km  |                      |
| HAGE TERASSER | EXTRA                                                              |                 |                      |
| Palme trær    | Sattelit TV                                                        |                 |                      |