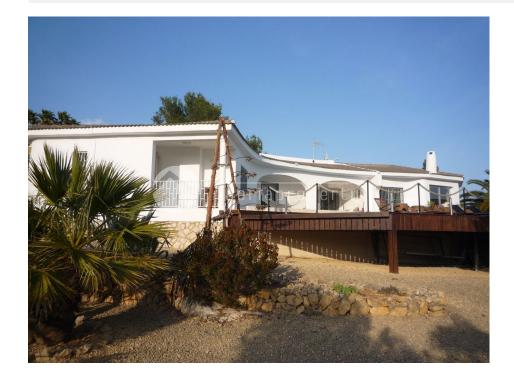

### BESKRIVELSE

This well maintained and modernized villa, has been built on a flat plot of 1300 m2 and is located in a quiet setting with beautiful sea views over the bay of Benidorm. It has a large lounge terrace with swimming pool and garden with palm trees. The villa has 160 m2, a living room, openplan kitchen, 5 bedrooms, 2 bathrooms en-suit and 1 guest bathroom/toilet master bathroom with a jacuzzi and lovely sea views. The basement has another 40m2 with utility room and storage space and a carport out on the plot.