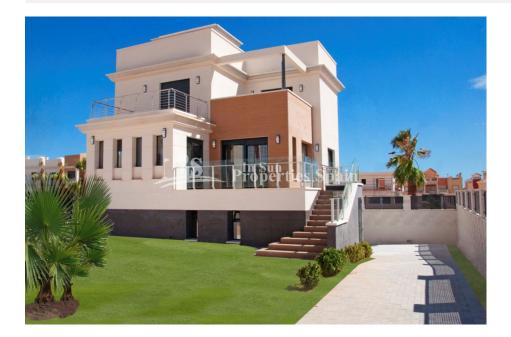

#### BESKRIVELSE

LAST VILLA, MODEL ARA - KEY IN HAND. New modern luxurious Villa in LA ZENIA with 3 bedrooms,3 bathrooms on a 420 sqm plot, 269sqm Villa with 43sqm terraces and 45sqm solarium, plus 86m2 basement. La Zenia Beach is a luxury residential located really close to the new Shopping Centre La Zenia Boulevard and 1.5 km from the beach. within walking distance to the sandy beaches of Orihuela Costa. Full of light and equipped with the top quality materials in bathrooms and kitchens. La Zenia is a lovely town of Orihuela Costa. It's very near Torrevieja and is very well connected by A-7 motorway. It has amazing beaches with white sand and clear blue waters. It is an excelent place to enjoy the Mediterranean Sea and an ideal place to spend the holidays or the perfect locality to reside all the year through!

## **ENERGETIC CERTIFIED**

| STIL                              | UTSIKT                                                                    | AIRCONDITION                                                                | DISTANSE TIL :                         |
|-----------------------------------|---------------------------------------------------------------------------|-----------------------------------------------------------------------------|----------------------------------------|
| • Modern                          | Panorama                                                                  | Sentral aircondition                                                        | Strand : 1 Km                          |
|                                   |                                                                           |                                                                             | Flyplass: 50 Km                        |
|                                   |                                                                           |                                                                             | Sentrum : 500 m                        |
| ORIENTERING                       | MØBLER                                                                    | PARKERING NR BILER                                                          | FLOARING                               |
| South west                        | Uten møbler                                                               | :1                                                                          | <ul><li>Fliser</li><li>Stein</li></ul> |
|                                   |                                                                           |                                                                             |                                        |
| KJØKKEN                           | HAGE TERASSER                                                             | EXTRA                                                                       |                                        |
| <ul> <li>Åpent kjøkken</li> </ul> | <ul><li> Åpen terasse</li><li> Utebelysning</li><li> Frukt trær</li></ul> | <ul><li>Innebygde garderober</li><li>Alarm</li><li>Sikkerhets dør</li></ul> |                                        |