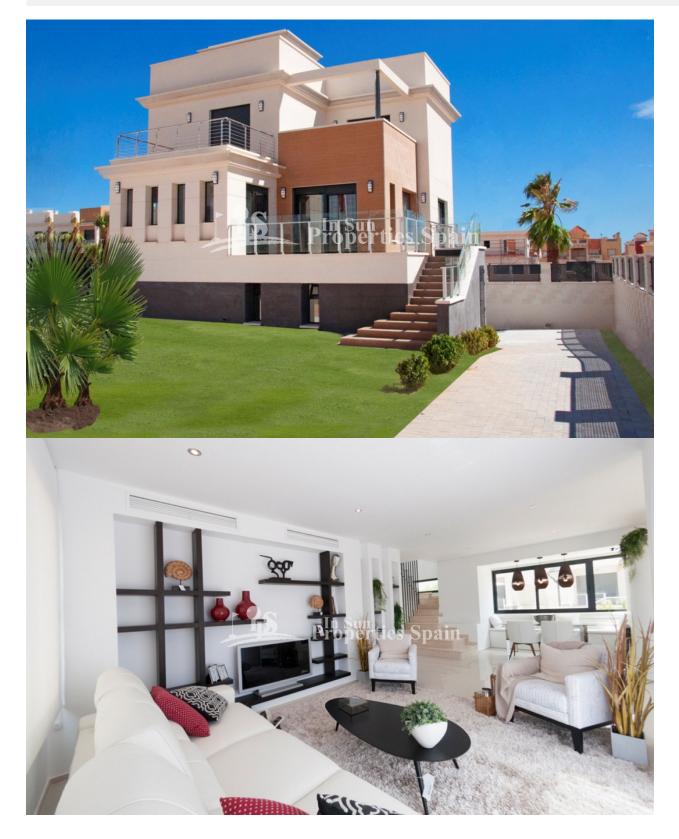

#### BESKRIVELSE

LAST VILLA, MODEL ARA - KEY IN HAND. New modern luxurious Villa in LA ZENIA with 3 bedrooms,3 bathrooms on a 420 sqm plot, 269sqm Villa with 43sqm terraces and 45sqm solarium, plus 86m2 basement. La Zenia Beach is a luxury residential located really close to the new Shopping Centre La Zenia Boulevard and 1.5 km from the beach. within walking distance to the sandy beaches of Orihuela Costa. Full of light and equipped with the top quality materials in bathrooms and kitchens. La Zenia is a lovely town of Orihuela Costa. It's very near Torrevieja and is very well connected by A-7 motorway. It has amazing beaches with white sand and clear blue waters. It is an excelent place to enjoy the Mediterranean Sea and an ideal place to spend the holidays or the perfect locality to reside all the year through!

## **ENERGETIC CERTIFIED**

| STIL                              | UTSIKT                                                                    | AIRCONDITION                                                                | DISTANSE TIL :                         |
|-----------------------------------|---------------------------------------------------------------------------|-----------------------------------------------------------------------------|----------------------------------------|
| • Modern                          | Panorama                                                                  | Sentral aircondition                                                        | Strand : 1 Km                          |
|                                   |                                                                           |                                                                             | Flyplass: 50 Km                        |
|                                   |                                                                           |                                                                             | Sentrum : 500 m                        |
| ORIENTERING                       | MØBLER                                                                    | PARKERING NR BILER                                                          | FLOARING                               |
| South west                        | Uten møbler                                                               | :1                                                                          | <ul><li>Fliser</li><li>Stein</li></ul> |
|                                   |                                                                           |                                                                             |                                        |
| KJØKKEN                           | HAGE TERASSER                                                             | EXTRA                                                                       |                                        |
| <ul> <li>Åpent kjøkken</li> </ul> | <ul><li> Åpen terasse</li><li> Utebelysning</li><li> Frukt trær</li></ul> | <ul><li>Innebygde garderober</li><li>Alarm</li><li>Sikkerhets dør</li></ul> |                                        |