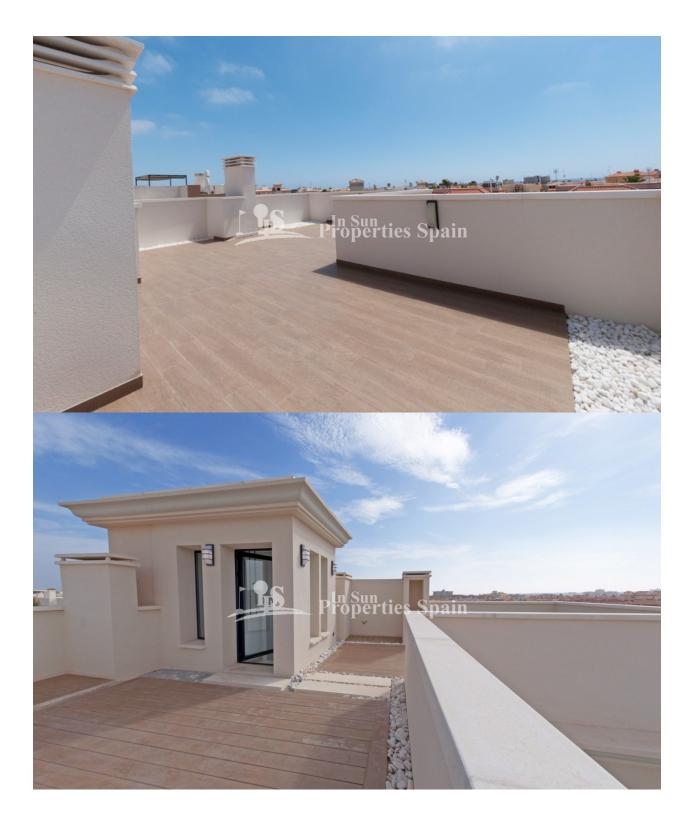

# **ORIHUELA COSTA (LA ZENIA)**

| INFO               |                              |
|--------------------|------------------------------|
| PRIS:              | 545.000 €                    |
| BOLIG TYPE:        | Villa                        |
| STED:              | Orihuela Costa<br>(La Zenia) |
| SOVEROM:           | 3                            |
| Bad:               | 3                            |
| BOAREAL ( m2<br>): | 269                          |
| TOMT ( m2 ):       | 420                          |
| Terrasse ( m2 ):   | 88                           |
| ÅR:                |                              |
| ETASJER:           | -                            |
| MELDING            | -                            |

#### BESKRIVELSE

LAST VILLA, MODEL ARA - KEY IN HAND. New modern luxurious Villa in LA ZENIA with 3 bedrooms,3 bathrooms on a 420 sqm plot, 269sqm Villa with 43sqm terraces and 45sqm solarium, plus 86m2 basement. La Zenia Beach is a luxury residential located really close to the new Shopping Centre La Zenia Boulevard and 1.5 km from the beach. within walking distance to the sandy beaches of Orihuela Costa. Full of light and equipped with the top quality materials in bathrooms and kitchens. La Zenia is a lovely town of Orihuela Costa. It's very near Torrevieja and is very well connected by A-7 motorway. It has amazing beaches with white sand and clear blue waters. It is an excelent place to enjoy the Mediterranean Sea and an ideal place to spend the holidays or the perfect locality to reside all the year through!