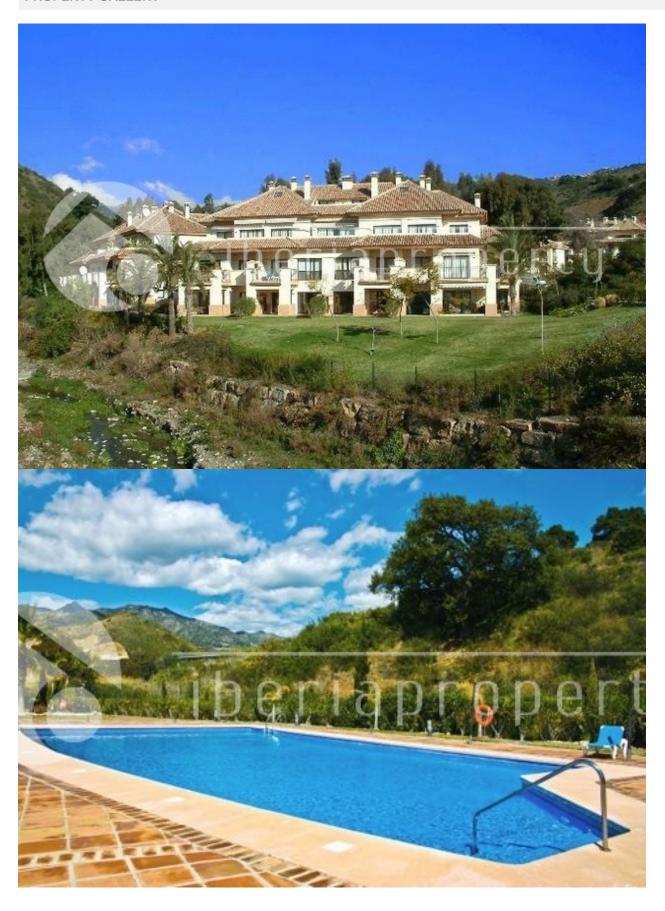

#### **BESKRIVELSE**

Located close to Marbella, this 2nd floor apartment has the best of all worlds. Within the tranquil urbanisation Pueblo del Rio, this property is light, spacious and close to everything. A generous open hallway leads to the Lounge/dining room, which looks out onto the charming balcony, with views to the countryside and the flowing River Real, amongst the nature of the Mediterranean lifestyle. Further a closed kitchen fully equipped, has a breakfast bar leading to the dining area and granite countertops. Further there are two double bedrooms, the master with ensuite bathroom, and one with a shared bathroom. The community has a beautiful swimming pool, in an enclosed and safe environment, with full changing rooms and showers. Additional features include, A/C, Elevator, underground parking space, and storage room. A few minutes away you can enjoy some of the finest golf courses, and the lovely beaches of Marbella, shopping and amenities. For the LATEST properties, CLICK HERE