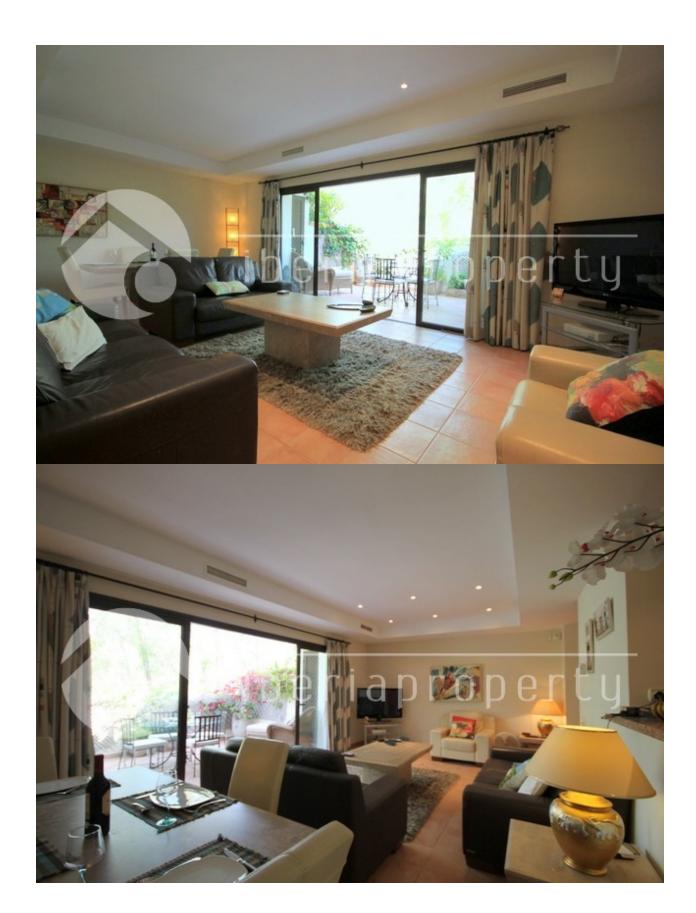

#### **BESKRIVELSE**

Located close to Marbella, this 2nd floor apartment has the best of all worlds. Within the tranquil urbanisation Pueblo del Rio, this property is light, spacious and close to everything. A generous open hallway leads to the Lounge/dining room, which looks out onto the charming balcony, with views to the countryside and the flowing River Real, amongst the nature of the Mediterranean lifestyle. Further a closed kitchen fully equipped, has a breakfast bar leading to the dining area and granite countertops. Further there are two double bedrooms, the master with ensuite bathroom, and one with a shared bathroom. The community has a beautiful swimming pool, in an enclosed and safe environment, with full changing rooms and showers. Additional features include, A/C, Elevator, underground parking space, and storage room. A few minutes away you can enjoy some of the finest golf courses, and the lovely beaches of Marbella, shopping and amenities. For the LATEST properties, CLICK HERE