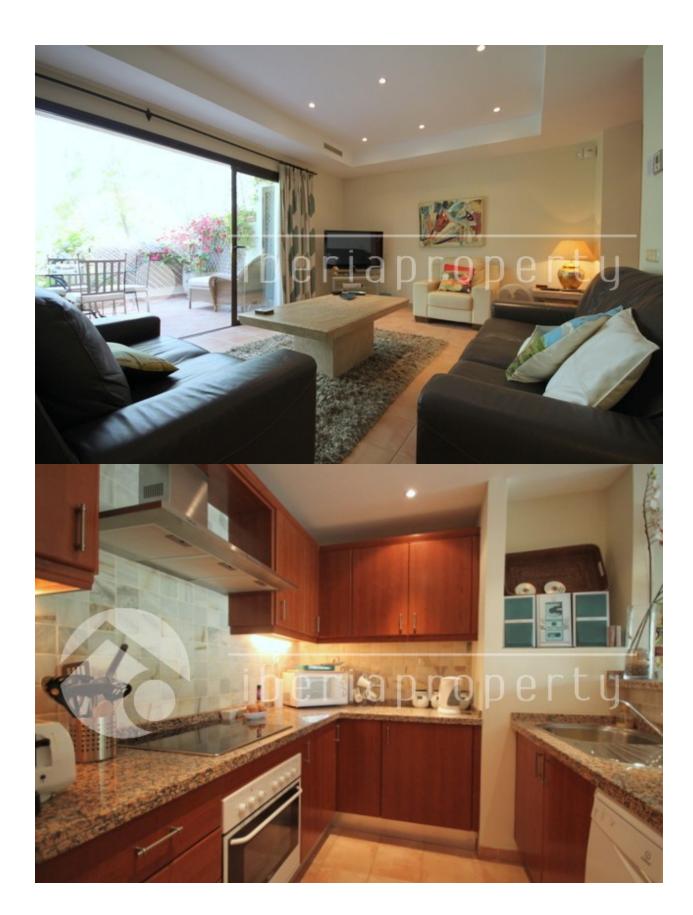

#### **BESKRIVELSE**

Located close to Marbella, this 2nd floor apartment has the best of all worlds. Within the tranquil urbanisation Pueblo del Rio, this property is light, spacious and close to everything. A generous open hallway leads to the Lounge/dining room, which looks out onto the charming balcony, with views to the countryside and the flowing River Real, amongst the nature of the Mediterranean lifestyle. Further a closed kitchen fully equipped, has a breakfast bar leading to the dining area and granite countertops. Further there are two double bedrooms, the master with ensuite bathroom, and one with a shared bathroom. The community has a beautiful swimming pool, in an enclosed and safe environment, with full changing rooms and showers. Additional features include, A/C, Elevator, underground parking space, and storage room. A few minutes away you can enjoy some of the finest golf courses, and the lovely beaches of Marbella, shopping and amenities. For the LATEST properties, CLICK HERE

## **KJØKKEN**

- Lukket kjøkkenHvitevarer
- HAGE TERASSER
- Åpen terasse Utebelysning Palme trær

- LekeplassInngjerdetGressFelles hage