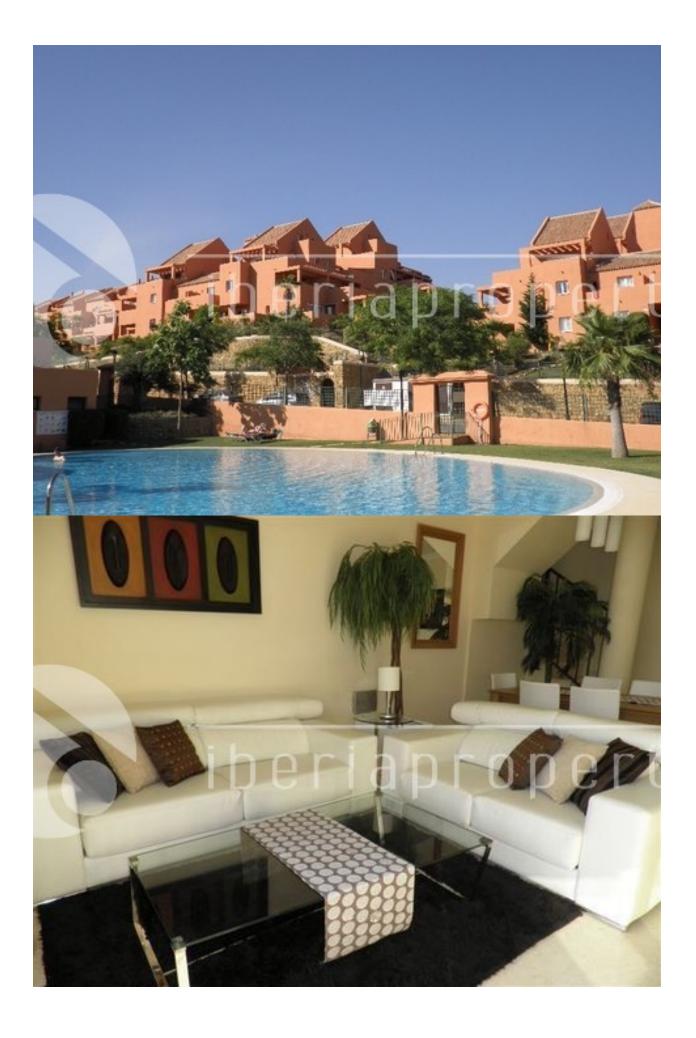

## BESKRIVELSE

Duplex Penthouse reduced from 417.000 € to 379.000 €. Close to amenities and the best beach in Marbella. Unbeatable front line golf location, on one of Marbella's best known courses. All apartments are south west facing and most have excellent golf and sea views. There are one, two and three bedroom apartments available, set in well maintained tropical gardens with 4 swimming pools, these apartments have been built to a high standard and come with an underground parking space and storage room. Luxury finishing's including marble floors throughout, fitted kitchens, travertine marble bathrooms, etc. The development is within easy walking distance to the Golf Club House as well as all amenities such as bars, restaurants, supermarkets, banks etc. This really is an unbeatable opportunity - A frontline Golf development in Marbella.For the LATEST properties, CLICK HERE