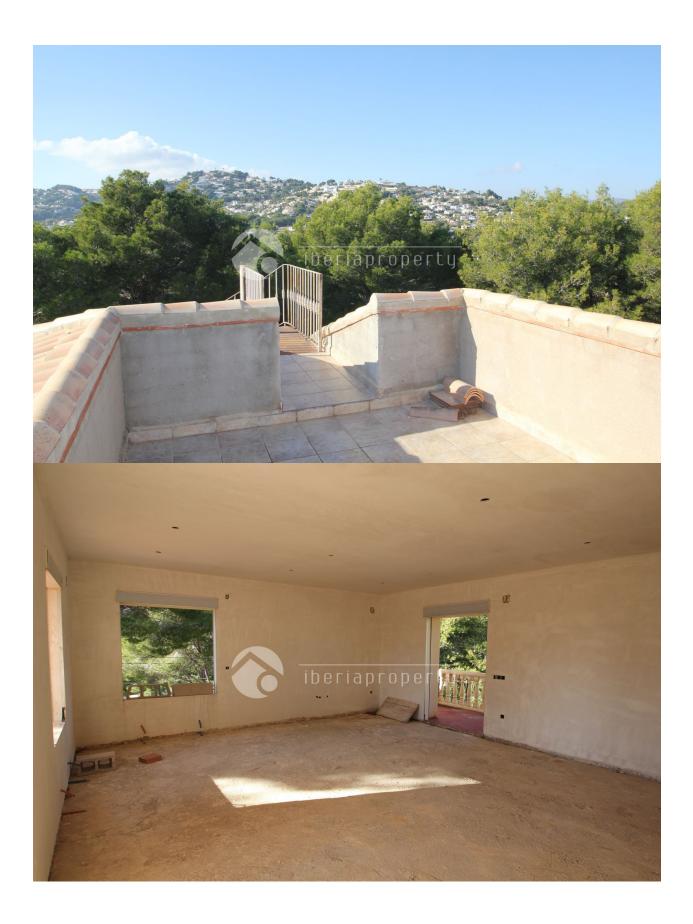

### **BESKRIVELSE**

This classic style villa has been built in a quiet and green residential area of Moraira, close to the centre and the beach of Moraira. Because of the south orientation it has the whole day sunshine on the different terraces and the pool area and has fantastic, panoramic views over the valley. It has a large terrace surrounding the pool of 5 x 10 meters, an outdoor shower and a separate corner to convert into an outdoor kitchen. It has two bedrooms with en-suite bathroom on the ground floor where are also the large living room, the kitchen. On the first floor are two more en-suite bedrooms with bathroom that both come out on the big terrace with wonderful views. The villa is fenced with a natural stone wall and has a spacious garage for one car. The house has the pre-installation for air-conditioning and central heating or floor heating. The house can be finished according to your own wishes and selection of materials in which we can assist you and have it installed by our own building companies.