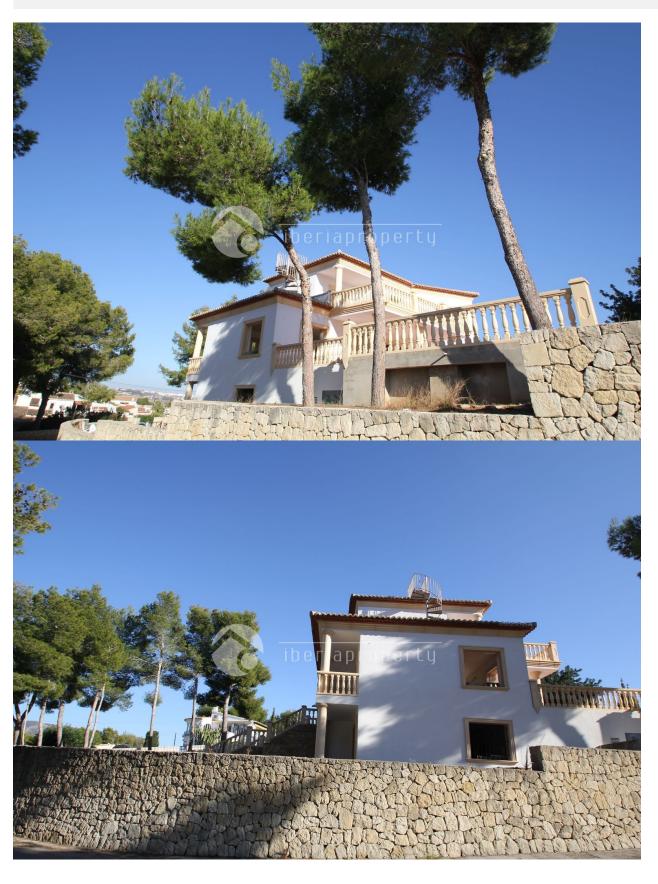

### **BESKRIVELSE**

This classic style villa has been built in a quiet and green residential area of Moraira, close to the centre and the beach of Moraira. Because of the south orientation it has the whole day sunshine on the different terraces and the pool area and has fantastic, panoramic views over the valley. It has a large terrace surrounding the pool of 5 x 10 meters, an outdoor shower and a separate corner to convert into an outdoor kitchen. It has two bedrooms with en-suite bathroom on the ground floor where are also the large living room, the kitchen. On the first floor are two more en-suite bedrooms with bathroom that both come out on the big terrace with wonderful views. The villa is fenced with a natural stone wall and has a spacious garage for one car. The house has the pre-installation for air-conditioning and central heating or floor heating. The house can be finished according to your own wishes and selection of materials in which we can assist you and have it installed by our own building companies.