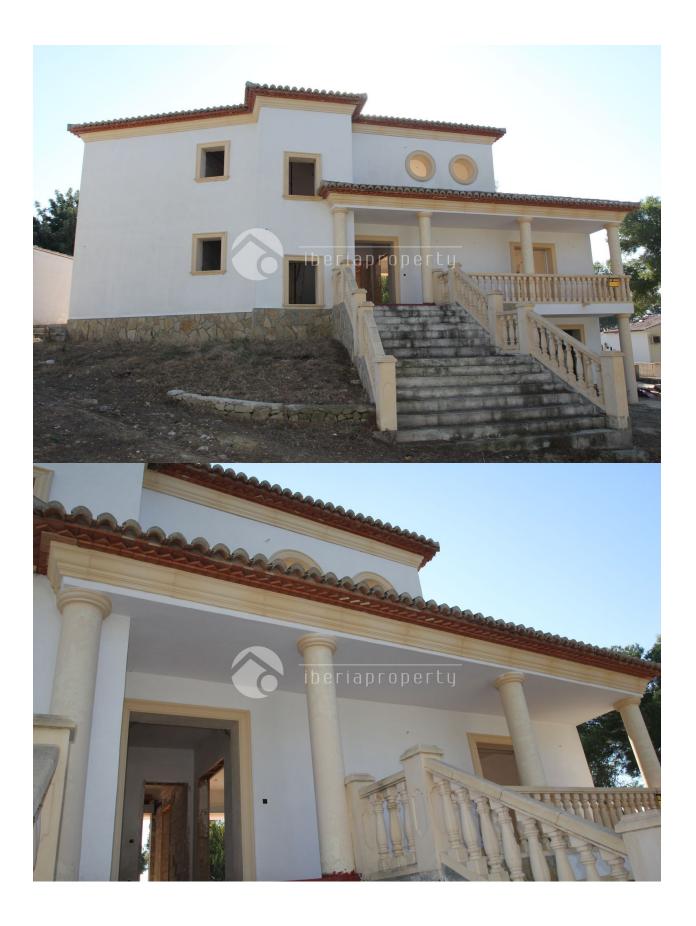

### **BESKRIVELSE**

This classic style villa has been built in a quiet and green residential area of Moraira, close to the centre and the beach of Moraira. Because of the south orientation it has the whole day sunshine on the different terraces and the pool area and has fantastic, panoramic views over the valley. It has a large terrace surrounding the pool of 5 x 10 meters, an outdoor shower and a separate corner to convert into an outdoor kitchen. It has two bedrooms with en-suite bathroom on the ground floor where are also the large living room, the kitchen. On the first floor are two more en-suite bedrooms with bathroom that both come out on the big terrace with wonderful views. The villa is fenced with a natural stone wall and has a spacious garage for one car. The house has the pre-installation for air-conditioning and central heating or floor heating. The house can be finished according to your own wishes and selection of materials in which we can assist you and have it installed by our own building companies.