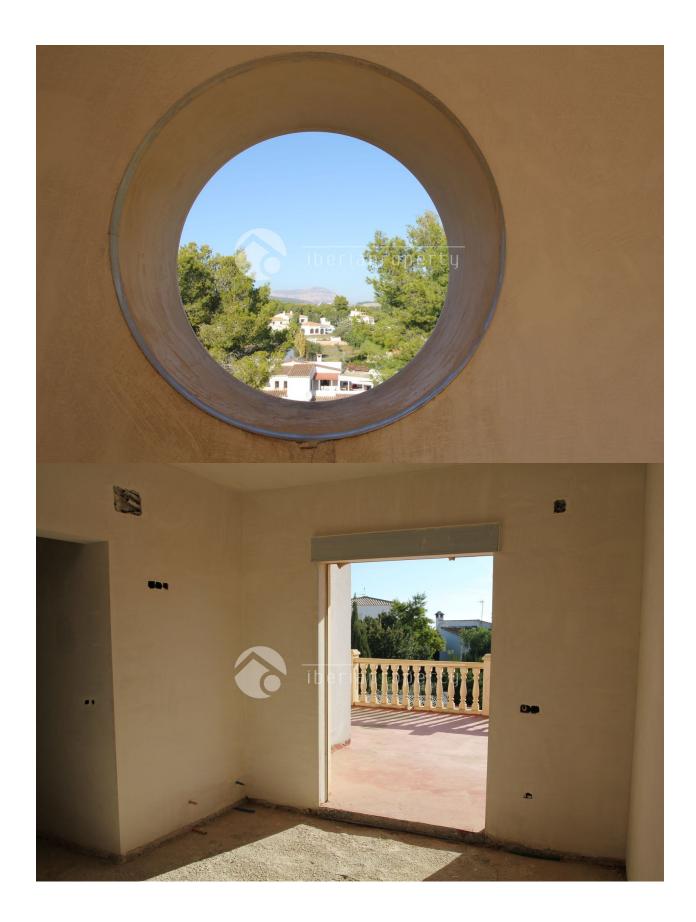

### **BESKRIVELSE**

This classic style villa has been built in a quiet and green residential area of Moraira, close to the centre and the beach of Moraira. Because of the south orientation it has the whole day sunshine on the different terraces and the pool area and has fantastic, panoramic views over the valley. It has a large terrace surrounding the pool of 5 x 10 meters, an outdoor shower and a separate corner to convert into an outdoor kitchen. It has two bedrooms with en-suite bathroom on the ground floor where are also the large living room, the kitchen. On the first floor are two more en-suite bedrooms with bathroom that both come out on the big terrace with wonderful views. The villa is fenced with a natural stone wall and has a spacious garage for one car. The house has the pre-installation for air-conditioning and central heating or floor heating. The house can be finished according to your own wishes and selection of materials in which we can assist you and have it installed by our own building companies.