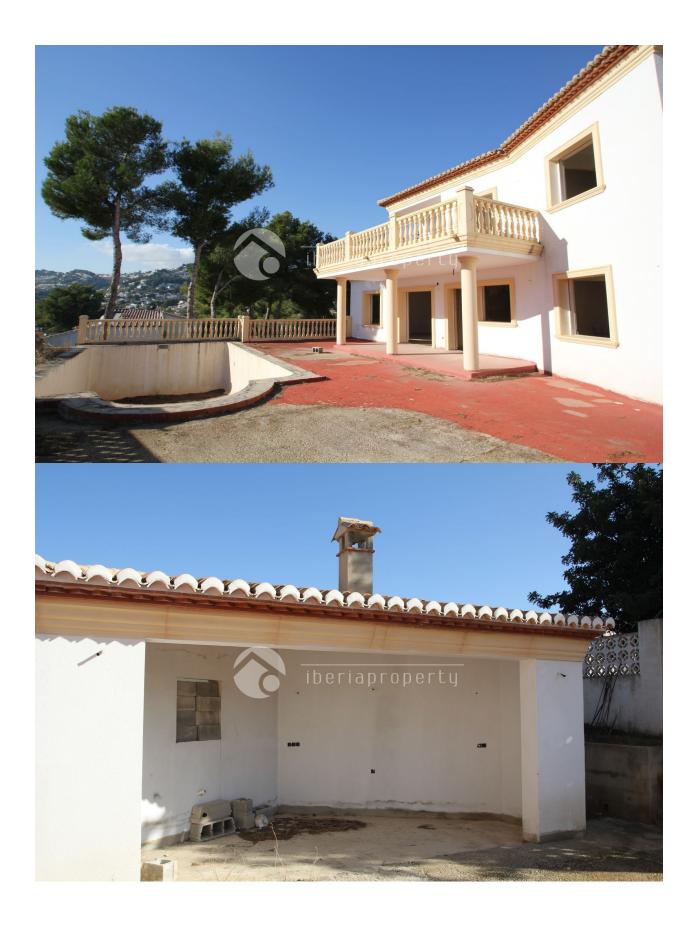

### **BESKRIVELSE**

This classic style villa has been built in a quiet and green residential area of Moraira, close to the centre and the beach of Moraira. Because of the south orientation it has the whole day sunshine on the different terraces and the pool area and has fantastic, panoramic views over the valley. It has a large terrace surrounding the pool of 5 x 10 meters, an outdoor shower and a separate corner to convert into an outdoor kitchen. It has two bedrooms with en-suite bathroom on the ground floor where are also the large living room, the kitchen. On the first floor are two more en-suite bedrooms with bathroom that both come out on the big terrace with wonderful views. The villa is fenced with a natural stone wall and has a spacious garage for one car. The house has the pre-installation for air-conditioning and central heating or floor heating. The house can be finished according to your own wishes and selection of materials in which we can assist you and have it installed by our own building companies.