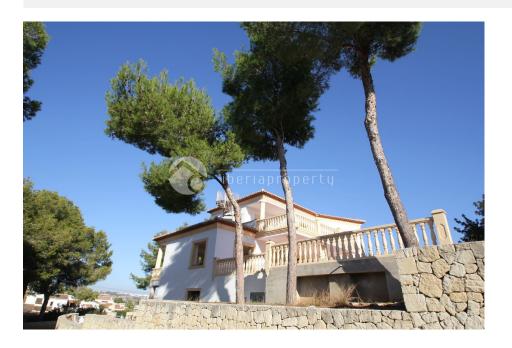

### **BESKRIVELSE**

This classic style villa has been built in a quiet and green residential area of Moraira, close to the centre and the beach of Moraira. Because of the south orientation it has the whole day sunshine on the different terraces and the pool area and has fantastic, panoramic views over the valley. It has a large terrace surrounding the pool of 5 x 10 meters, an outdoor shower and a separate corner to convert into an outdoor kitchen. It has two bedrooms with en-suite bathroom on the ground floor where are also the large living room, the kitchen. On the first floor are two more en-suite bedrooms with bathroom that both come out on the big terrace with wonderful views. The villa is fenced with a natural stone wall and has a spacious garage for one car. The house has the pre-installation for air-conditioning and central heating or floor heating. The house can be finished according to your own wishes and selection of materials in which we can assist you and have it installed by our own building companies.