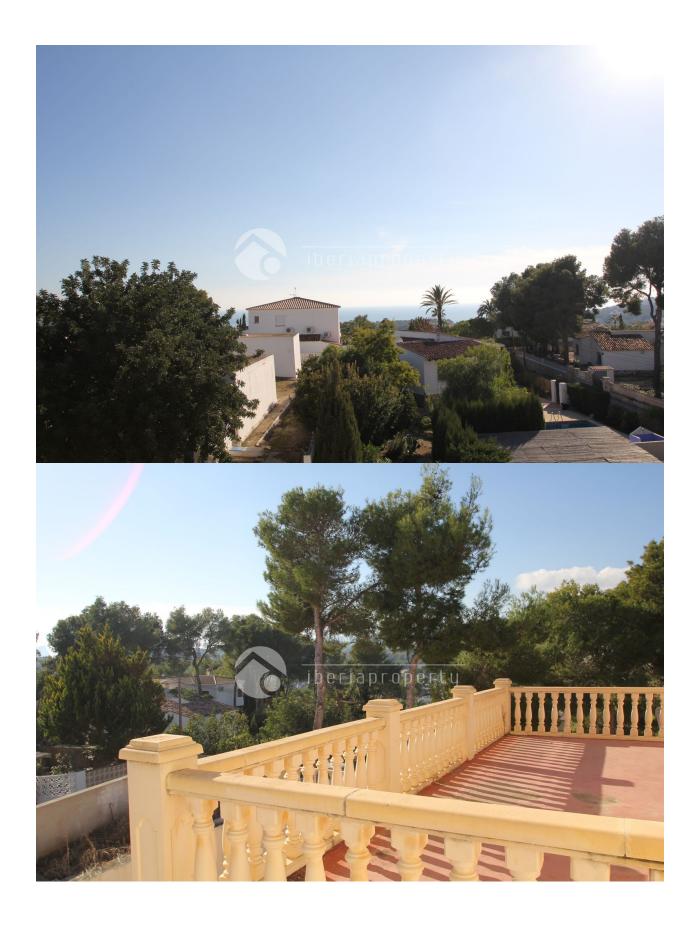

### **BESKRIVELSE**

This classic style villa has been built in a quiet and green residential area of Moraira, close to the centre and the beach of Moraira. Because of the south orientation it has the whole day sunshine on the different terraces and the pool area and has fantastic, panoramic views over the valley. It has a large terrace surrounding the pool of 5 x 10 meters, an outdoor shower and a separate corner to convert into an outdoor kitchen. It has two bedrooms with en-suite bathroom on the ground floor where are also the large living room, the kitchen. On the first floor are two more en-suite bedrooms with bathroom that both come out on the big terrace with wonderful views. The villa is fenced with a natural stone wall and has a spacious garage for one car. The house has the pre-installation for air-conditioning and central heating or floor heating. The house can be finished according to your own wishes and selection of materials in which we can assist you and have it installed by our own building companies.