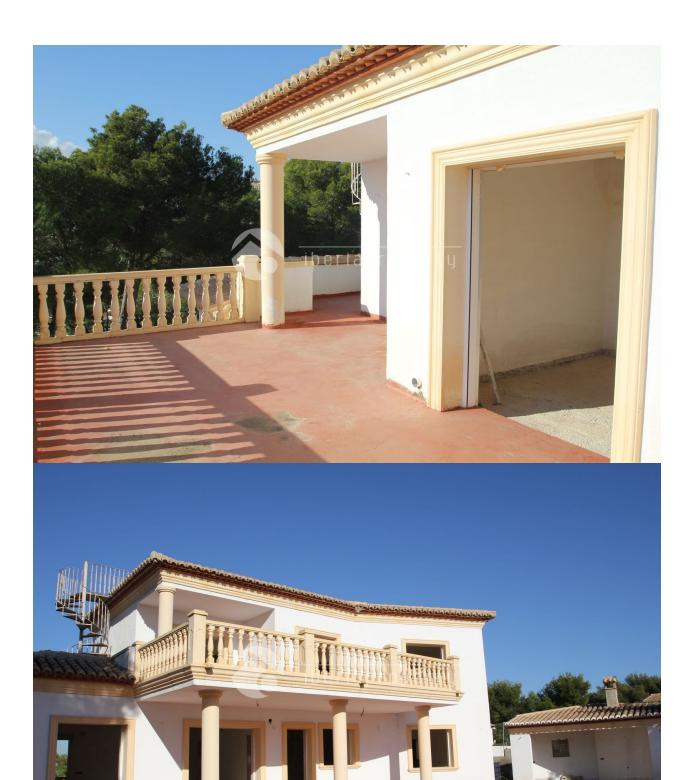

### **BESKRIVELSE**

This classic style villa has been built in a quiet and green residential area of Moraira, close to the centre and the beach of Moraira. Because of the south orientation it has the whole day sunshine on the different terraces and the pool area and has fantastic, panoramic views over the valley. It has a large terrace surrounding the pool of 5 x 10 meters, an outdoor shower and a separate corner to convert into an outdoor kitchen. It has two bedrooms with en-suite bathroom on the ground floor where are also the large living room, the kitchen. On the first floor are two more en-suite bedrooms with bathroom that both come out on the big terrace with wonderful views. The villa is fenced with a natural stone wall and has a spacious garage for one car. The house has the pre-installation for air-conditioning and central heating or floor heating. The house can be finished according to your own wishes and selection of materials in which we can assist you and have it installed by our own building companies.