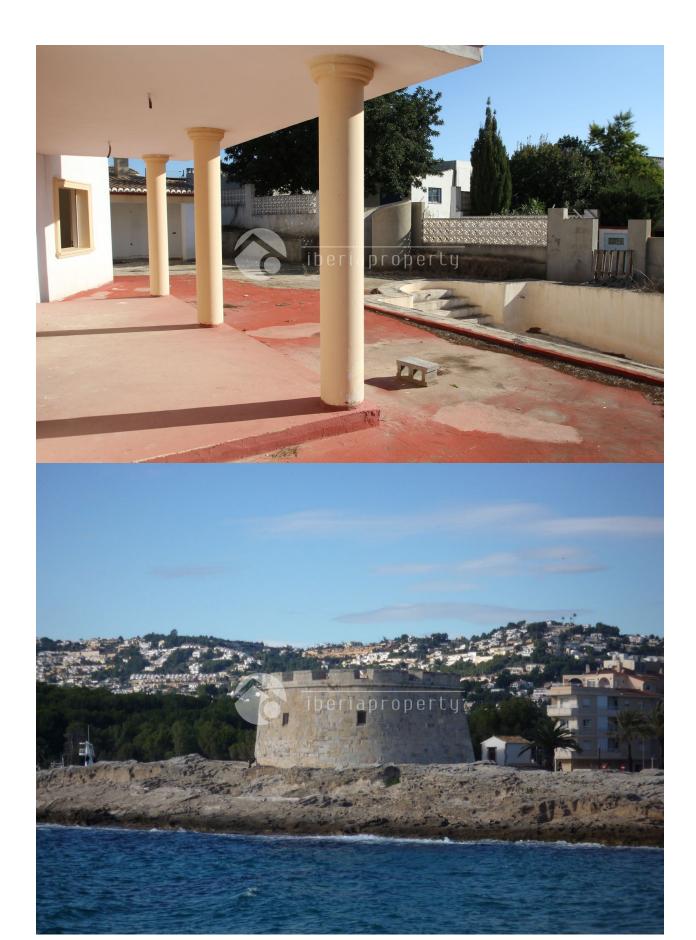

### **BESKRIVELSE**

This classic style villa has been built in a quiet and green residential area of Moraira, close to the centre and the beach of Moraira. Because of the south orientation it has the whole day sunshine on the different terraces and the pool area and has fantastic, panoramic views over the valley. It has a large terrace surrounding the pool of 5 x 10 meters, an outdoor shower and a separate corner to convert into an outdoor kitchen. It has two bedrooms with en-suite bathroom on the ground floor where are also the large living room, the kitchen. On the first floor are two more en-suite bedrooms with bathroom that both come out on the big terrace with wonderful views. The villa is fenced with a natural stone wall and has a spacious garage for one car. The house has the pre-installation for air-conditioning and central heating or floor heating. The house can be finished according to your own wishes and selection of materials in which we can assist you and have it installed by our own building companies.