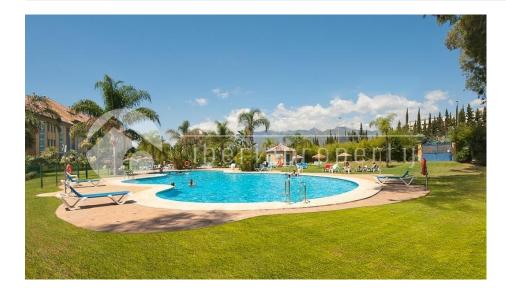

## BESKRIVELSE

Prime quality construction materials extended over a magnificent plot of land with sensational views to the Mediterranean. This property is ideal for those who value first-rate construction, taste full architectural design, plentiful green areas and the importance of good positioning. The apartment comprises of an entrance hall leading on to an ample living room with dining area, three bedrooms with two bathrooms en-suite and an additional separate bathroom. Big covered terrace with awning for everyday use, fully fitted kitchen with integrated appliances, alarm, safe, under-floor heating in all bathrooms and hot and cold air conditioning throughout. Two underground parking and two storage rooms. The complex is gated and offers manicure gardens and private swimming pool. For the LATEST properties, CLICK HERE

## **ENERGETIC CERTIFIED**

| STIL                                                | UTSIKT                                                                                                                                                          | AIRCONDITION         | DISTANSE TIL :                                                                                                                                                           |
|-----------------------------------------------------|-----------------------------------------------------------------------------------------------------------------------------------------------------------------|----------------------|--------------------------------------------------------------------------------------------------------------------------------------------------------------------------|
| Mediterranean                                       | • Sjø utsikt                                                                                                                                                    | Sentral aircondition | Strand : 100 m                                                                                                                                                           |
|                                                     |                                                                                                                                                                 |                      | Flyplass: 60 Km                                                                                                                                                          |
|                                                     |                                                                                                                                                                 |                      | Sentrum : 100 m                                                                                                                                                          |
| ORIENTERING                                         | MØBLER                                                                                                                                                          | PARKERING NR BILER   | FLOARING                                                                                                                                                                 |
| South west                                          | Furnished                                                                                                                                                       | Garasje nr biler : 2 | • Fliser                                                                                                                                                                 |
| KJØKKEN                                             | HAGE TERASSER                                                                                                                                                   | OPPVARMING           | EXTRA                                                                                                                                                                    |
| <ul><li>Lukket kjøkken</li><li>Hvitevarer</li></ul> | <ul> <li>Ooverbygd terasse</li> <li>Utebelysning</li> <li>Palme trær</li> <li>Lekeplass</li> <li>Opparbeidet hage</li> <li>Inngjerdet</li> <li>Gress</li> </ul> | Gulv varme bad       | <ul> <li>Innebygde garderober</li> <li>Alarm</li> <li>Sikkerhets dør</li> <li>Vinduer med dobbelt glass</li> <li>Sattelit TV</li> <li>Vakt</li> <li>Lager rom</li> </ul> |