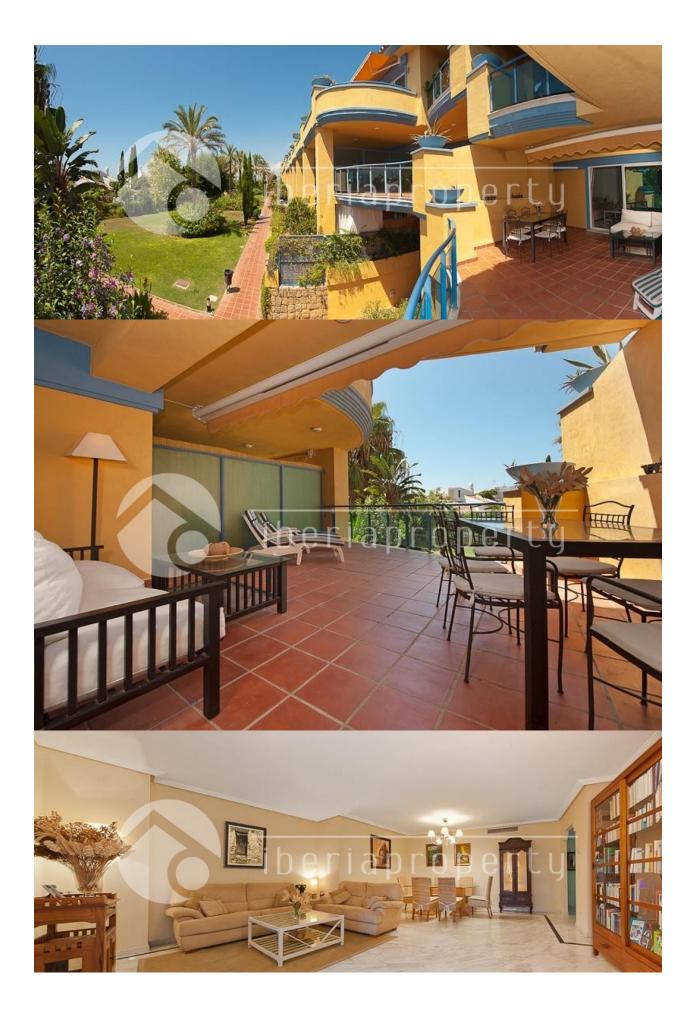

## BESKRIVELSE

Prime quality construction materials extended over a magnificent plot of land with sensational views to the Mediterranean. This property is ideal for those who value first-rate construction, taste full architectural design, plentiful green areas and the importance of good positioning. The apartment comprises of an entrance hall leading on to an ample living room with dining area, three bedrooms with two bathrooms en-suite and an additional separate bathroom. Big covered terrace with awning for everyday use, fully fitted kitchen with integrated appliances, alarm, safe, under-floor heating in all bathrooms and hot and cold air conditioning throughout. Two underground parking and two storage rooms. The complex is gated and offers manicure gardens and private swimming pool. For the LATEST properties, CLICK HERE

## **ENERGETIC CERTIFIED**

| STIL                                                | UTSIKT                                                                                                                                                          | AIRCONDITION         | DISTANSE TIL :                                                                                                                                                           |
|-----------------------------------------------------|-----------------------------------------------------------------------------------------------------------------------------------------------------------------|----------------------|--------------------------------------------------------------------------------------------------------------------------------------------------------------------------|
| Mediterranean                                       | • Sjø utsikt                                                                                                                                                    | Sentral aircondition | Strand : 100 m                                                                                                                                                           |
|                                                     |                                                                                                                                                                 |                      | Flyplass: 60 Km                                                                                                                                                          |
|                                                     |                                                                                                                                                                 |                      | Sentrum : 100 m                                                                                                                                                          |
| ORIENTERING                                         | MØBLER                                                                                                                                                          | PARKERING NR BILER   | FLOARING                                                                                                                                                                 |
| South west                                          | Furnished                                                                                                                                                       | Garasje nr biler : 2 | • Fliser                                                                                                                                                                 |
| KJØKKEN                                             | HAGE TERASSER                                                                                                                                                   | OPPVARMING           | EXTRA                                                                                                                                                                    |
| <ul><li>Lukket kjøkken</li><li>Hvitevarer</li></ul> | <ul> <li>Ooverbygd terasse</li> <li>Utebelysning</li> <li>Palme trær</li> <li>Lekeplass</li> <li>Opparbeidet hage</li> <li>Inngjerdet</li> <li>Gress</li> </ul> | Gulv varme bad       | <ul> <li>Innebygde garderober</li> <li>Alarm</li> <li>Sikkerhets dør</li> <li>Vinduer med dobbelt glass</li> <li>Sattelit TV</li> <li>Vakt</li> <li>Lager rom</li> </ul> |