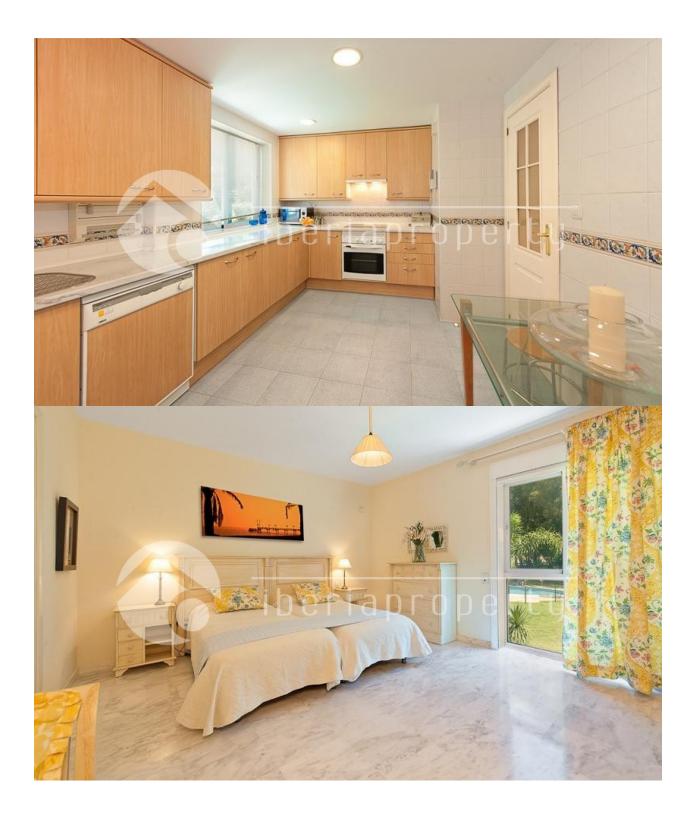

## BESKRIVELSE

Prime quality construction materials extended over a magnificent plot of land with sensational views to the Mediterranean. This property is ideal for those who value first-rate construction, taste full architectural design, plentiful green areas and the importance of good positioning. The apartment comprises of an entrance hall leading on to an ample living room with dining area, three bedrooms with two bathrooms en-suite and an additional separate bathroom. Big covered terrace with awning for everyday use, fully fitted kitchen with integrated appliances, alarm, safe, under-floor heating in all bathrooms and hot and cold air conditioning throughout. Two underground parking and two storage rooms. The complex is gated and offers manicure gardens and private swimming pool. For the LATEST properties, CLICK HERE

## **ENERGETIC CERTIFIED**

| STIL                                                | UTSIKT                                                                                                                                                          | AIRCONDITION         | DISTANSE TIL :                                                                                                                                                           |
|-----------------------------------------------------|-----------------------------------------------------------------------------------------------------------------------------------------------------------------|----------------------|--------------------------------------------------------------------------------------------------------------------------------------------------------------------------|
| Mediterranean                                       | • Sjø utsikt                                                                                                                                                    | Sentral aircondition | Strand : 100 m                                                                                                                                                           |
|                                                     |                                                                                                                                                                 |                      | Flyplass: 60 Km                                                                                                                                                          |
|                                                     |                                                                                                                                                                 |                      | Sentrum : 100 m                                                                                                                                                          |
| ORIENTERING                                         | MØBLER                                                                                                                                                          | PARKERING NR BILER   | FLOARING                                                                                                                                                                 |
| South west                                          | Furnished                                                                                                                                                       | Garasje nr biler : 2 | • Fliser                                                                                                                                                                 |
| KJØKKEN                                             | HAGE TERASSER                                                                                                                                                   | OPPVARMING           | EXTRA                                                                                                                                                                    |
| <ul><li>Lukket kjøkken</li><li>Hvitevarer</li></ul> | <ul> <li>Ooverbygd terasse</li> <li>Utebelysning</li> <li>Palme trær</li> <li>Lekeplass</li> <li>Opparbeidet hage</li> <li>Inngjerdet</li> <li>Gress</li> </ul> | Gulv varme bad       | <ul> <li>Innebygde garderober</li> <li>Alarm</li> <li>Sikkerhets dør</li> <li>Vinduer med dobbelt glass</li> <li>Sattelit TV</li> <li>Vakt</li> <li>Lager rom</li> </ul> |