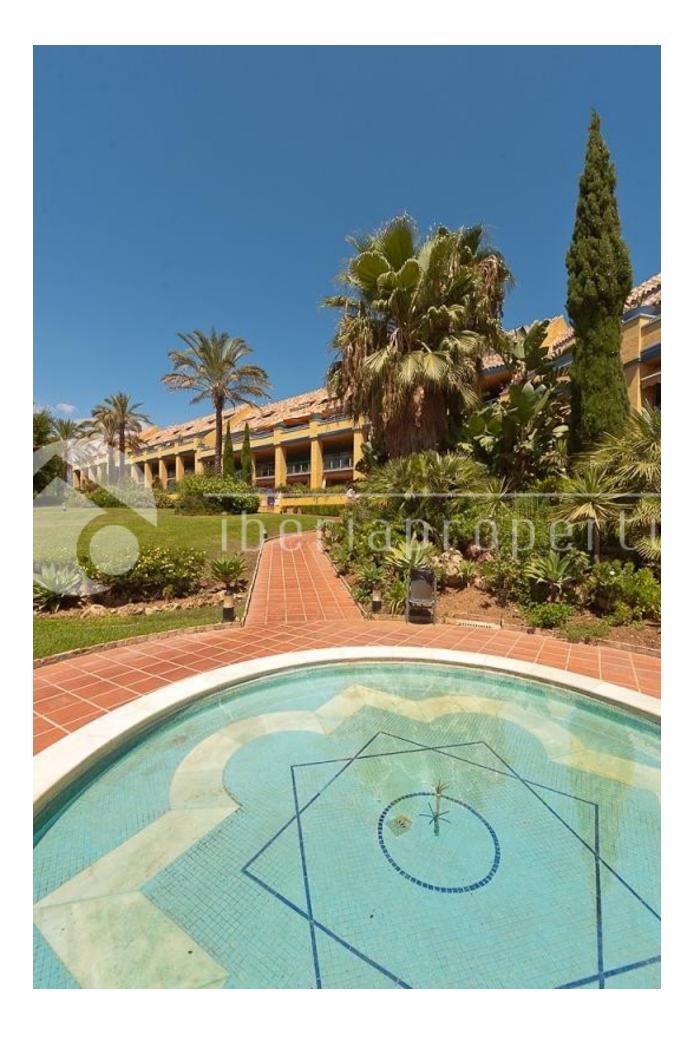

## BESKRIVELSE

Prime quality construction materials extended over a magnificent plot of land with sensational views to the Mediterranean. This property is ideal for those who value first-rate construction, taste full architectural design, plentiful green areas and the importance of good positioning. The apartment comprises of an entrance hall leading on to an ample living room with dining area, three bedrooms with two bathrooms en-suite and an additional separate bathroom. Big covered terrace with awning for everyday use, fully fitted kitchen with integrated appliances, alarm, safe, under-floor heating in all bathrooms and hot and cold air conditioning throughout. Two underground parking and two storage rooms. The complex is gated and offers manicure gardens and private swimming pool. For the LATEST properties, CLICK HERE

## **ENERGETIC CERTIFIED**

| STIL                                                | UTSIKT                                                                                                                                                          | AIRCONDITION         | DISTANSE TIL :                                                                                                                                                           |
|-----------------------------------------------------|-----------------------------------------------------------------------------------------------------------------------------------------------------------------|----------------------|--------------------------------------------------------------------------------------------------------------------------------------------------------------------------|
| Mediterranean                                       | • Sjø utsikt                                                                                                                                                    | Sentral aircondition | Strand : 100 m                                                                                                                                                           |
|                                                     |                                                                                                                                                                 |                      | Flyplass: 60 Km                                                                                                                                                          |
|                                                     |                                                                                                                                                                 |                      | Sentrum : 100 m                                                                                                                                                          |
| ORIENTERING                                         | MØBLER                                                                                                                                                          | PARKERING NR BILER   | FLOARING                                                                                                                                                                 |
| South west                                          | Furnished                                                                                                                                                       | Garasje nr biler : 2 | • Fliser                                                                                                                                                                 |
| KJØKKEN                                             | HAGE TERASSER                                                                                                                                                   | OPPVARMING           | EXTRA                                                                                                                                                                    |
| <ul><li>Lukket kjøkken</li><li>Hvitevarer</li></ul> | <ul> <li>Ooverbygd terasse</li> <li>Utebelysning</li> <li>Palme trær</li> <li>Lekeplass</li> <li>Opparbeidet hage</li> <li>Inngjerdet</li> <li>Gress</li> </ul> | Gulv varme bad       | <ul> <li>Innebygde garderober</li> <li>Alarm</li> <li>Sikkerhets dør</li> <li>Vinduer med dobbelt glass</li> <li>Sattelit TV</li> <li>Vakt</li> <li>Lager rom</li> </ul> |