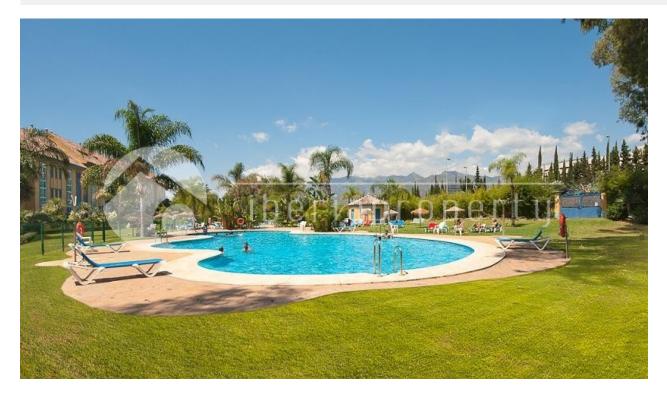

## BESKRIVELSE

Prime quality construction materials extended over a magnificent plot of land with sensational views to the Mediterranean. This property is ideal for those who value first-rate construction, taste full architectural design, plentiful green areas and the importance of good positioning. The apartment comprises of an entrance hall leading on to an ample living room with dining area, three bedrooms with two bathrooms en-suite and an additional separate bathroom. Big covered terrace with awning for everyday use, fully fitted kitchen with integrated appliances, alarm, safe, under-floor heating in all bathrooms and hot and cold air conditioning throughout. Two underground parking and two storage rooms. The complex is gated and offers manicure gardens and private swimming pool. For the LATEST properties, CLICK HERE

## **ENERGETIC CERTIFIED**

| STIL                                                | UTSIKT                                                                                                                                                          | AIRCONDITION         | DISTANSE TIL :                                                                                                                                                           |
|-----------------------------------------------------|-----------------------------------------------------------------------------------------------------------------------------------------------------------------|----------------------|--------------------------------------------------------------------------------------------------------------------------------------------------------------------------|
| Mediterranean                                       | • Sjø utsikt                                                                                                                                                    | Sentral aircondition | Strand : 100 m                                                                                                                                                           |
|                                                     |                                                                                                                                                                 |                      | Flyplass: 60 Km                                                                                                                                                          |
|                                                     |                                                                                                                                                                 |                      | Sentrum : 100 m                                                                                                                                                          |
| ORIENTERING                                         | MØBLER                                                                                                                                                          | PARKERING NR BILER   | FLOARING                                                                                                                                                                 |
| South west                                          | Furnished                                                                                                                                                       | Garasje nr biler : 2 | • Fliser                                                                                                                                                                 |
| KJØKKEN                                             | HAGE TERASSER                                                                                                                                                   | OPPVARMING           | EXTRA                                                                                                                                                                    |
| <ul><li>Lukket kjøkken</li><li>Hvitevarer</li></ul> | <ul> <li>Ooverbygd terasse</li> <li>Utebelysning</li> <li>Palme trær</li> <li>Lekeplass</li> <li>Opparbeidet hage</li> <li>Inngjerdet</li> <li>Gress</li> </ul> | Gulv varme bad       | <ul> <li>Innebygde garderober</li> <li>Alarm</li> <li>Sikkerhets dør</li> <li>Vinduer med dobbelt glass</li> <li>Sattelit TV</li> <li>Vakt</li> <li>Lager rom</li> </ul> |