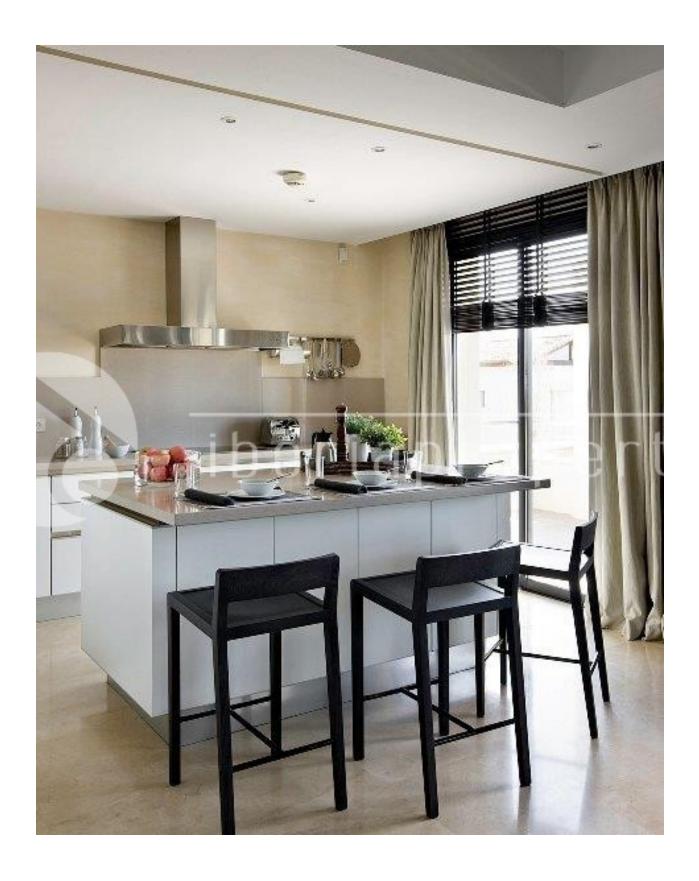

### **BESKRIVELSE**

Imara, Camojan, Marbella Golden Mile. Spacious South facing apartment with great flow. A modern development comprising of only 65 luxury apartments. A specially assigned landscape architect has created an elegant and esthetical garden. With close attention to details the property features a generous living room with a fireplace and an extensive terrace with beautiful sea and mountain views. There are two bedrooms suites, both sharing an open terrace with mountain views, each with large fitted wardrobes, one with a shower room ensuite and the other with a bathroom ensuite. The master bedroom has a full ensuite bathroom with two handwash basins, a separate shower, a bathtub, a w.c. and a bidet, and opens on to the large partially covered terrace off the living room as well. The gourmet kitchen with German appliances, which originally was

open plan, has an adjacent laundry-breakfast area. Marble flooring throughout, air conditioning hot and cold, electric under floor heating in bathrooms, garage space for two cars and a storeroom are also included. For the LATEST properties, CLICK HERE

### **KJØKKEN**

- Åpent kjøkkenHvitevarer
- Granit benkeplate