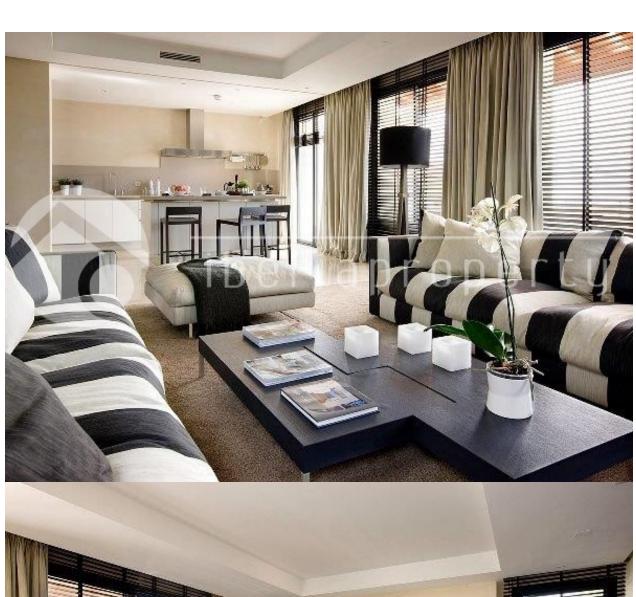

### **BESKRIVELSE**

Imara, Camojan, Marbella Golden Mile. Spacious South facing apartment with great flow. A modern development comprising of only 65 luxury apartments. A specially assigned landscape architect has created an elegant and esthetical garden. With close attention to details the property features a generous living room with a fireplace and an extensive terrace with beautiful sea and mountain views. There are two bedrooms suites, both sharing an open terrace with mountain views, each with large fitted wardrobes, one with a shower room ensuite and the other with a bathroom ensuite. The master bedroom has a full ensuite bathroom with two handwash basins, a separate shower, a bathtub, a w.c. and a bidet, and opens on to the large partially covered terrace off the living room as well. The gourmet kitchen with German appliances, which originally was