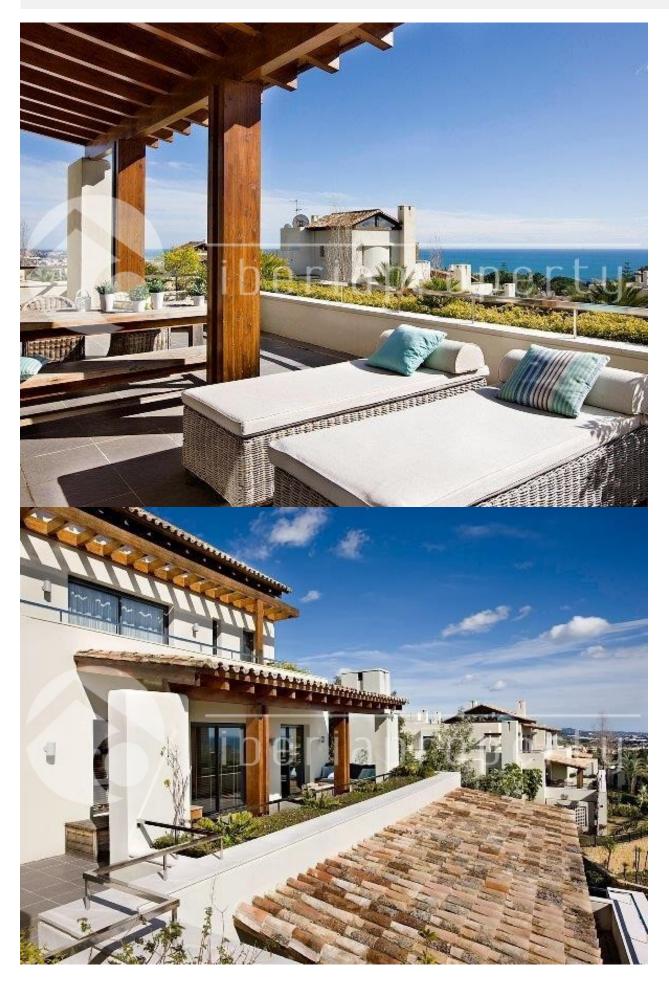

### **BESKRIVELSE**

Imara, Camojan, Marbella Golden Mile. Spacious South facing apartment with great flow. A modern development comprising of only 65 luxury apartments. A specially assigned landscape architect has created an elegant and esthetical garden. With close attention to details the property features a generous living room with a fireplace and an extensive terrace with beautiful sea and mountain views. There are two bedrooms suites, both sharing an open terrace with mountain views, each with large fitted wardrobes, one with a shower room ensuite and the other with a bathroom ensuite. The master bedroom has a full ensuite bathroom with two handwash basins, a separate shower, a bathtub, a w.c. and a bidet, and opens on to the large partially covered terrace off the living room as well. The gourmet kitchen with German appliances, which originally was

## **HAGE TERASSER**

- Ooverbygd terasseÅpen terasseUtebelysning

- Felles hage