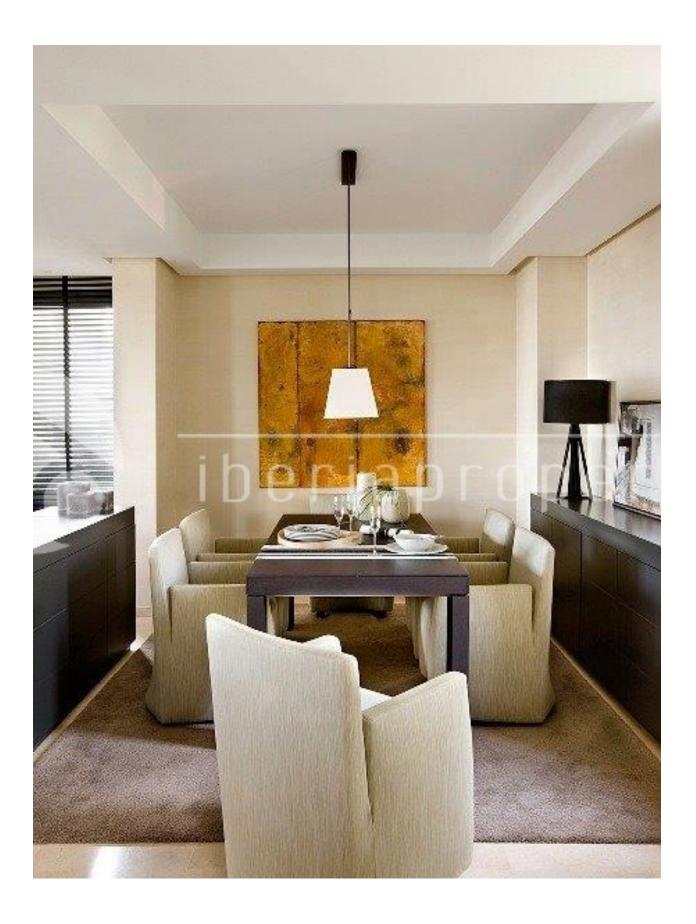

### **BESKRIVELSE**

Imara, Camojan, Marbella Golden Mile. Spacious South facing apartment with great flow. A modern development comprising of only 65 luxury apartments. A specially assigned landscape architect has created an elegant and esthetical garden. With close attention to details the property features a generous living room with a fireplace and an extensive terrace with beautiful sea and mountain views. There are two bedrooms suites, both sharing an open terrace with mountain views, each with large fitted wardrobes, one with a shower room ensuite and the other with a bathroom ensuite. The master bedroom has a full ensuite bathroom with two handwash basins, a separate shower, a bathtub, a w.c. and a bidet, and opens on to the large partially covered terrace off the living room as well. The gourmet kitchen with German appliances, which originally was

open plan, has an adjacent laundry-breakfast area. Marble flooring throughout, air conditioning hot and cold, electric under floor heating in bathrooms, garage space for two cars and a storeroom are also included. For the LATEST properties, CLICK HERE