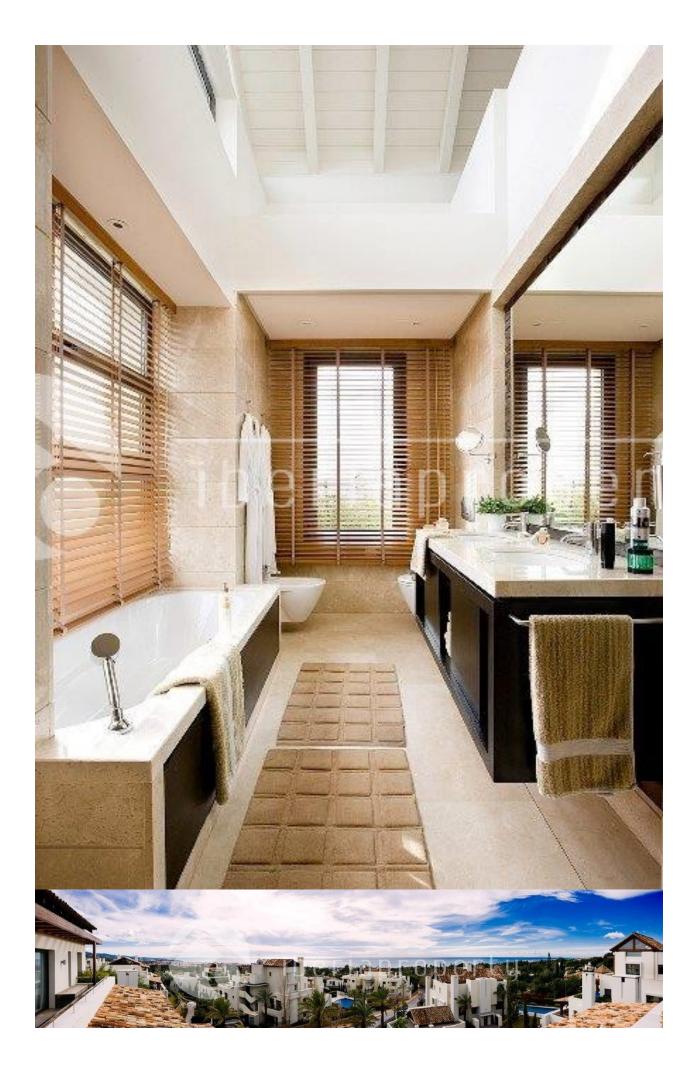

### **BESKRIVELSE**

Imara, Camojan, Marbella Golden Mile. Spacious South facing apartment with great flow. A modern development comprising of only 65 luxury apartments. A specially assigned landscape architect has created an elegant and esthetical garden. With close attention to details the property features a generous living room with a fireplace and an extensive terrace with beautiful sea and mountain views. There are two bedrooms suites, both sharing an open terrace with mountain views, each with large fitted wardrobes, one with a shower room ensuite and the other with a bathroom ensuite. The master bedroom has a full ensuite bathroom with two handwash basins, a separate shower, a bathtub, a w.c. and a bidet, and opens on to the large partially covered terrace off the living room as well. The gourmet kitchen with German appliances, which originally was