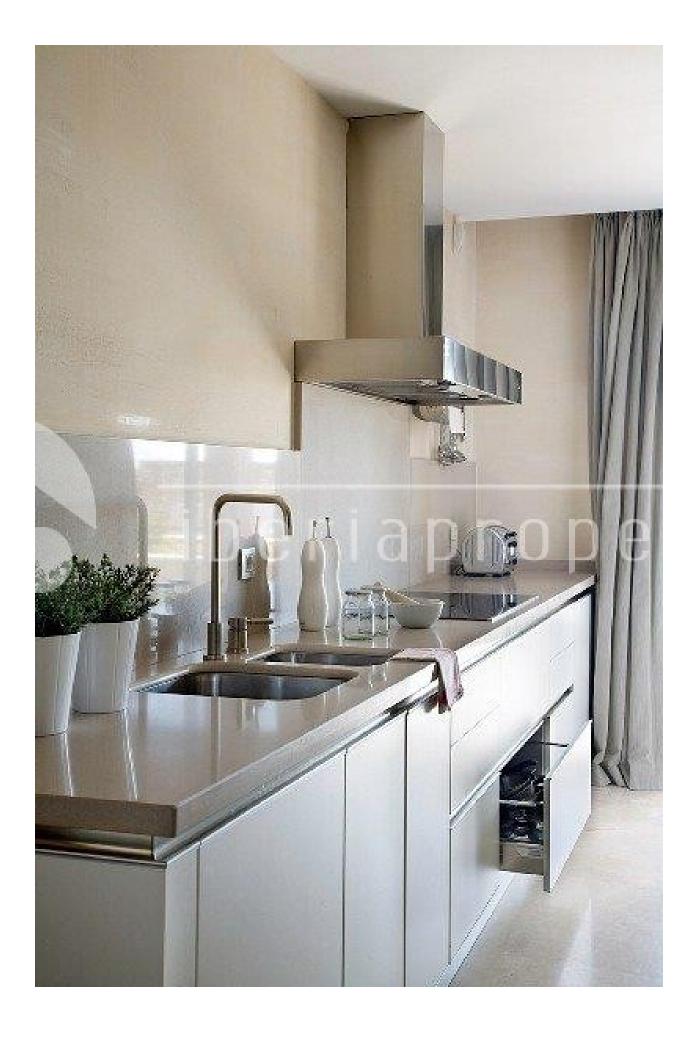

### **BESKRIVELSE**

Imara, Camojan, Marbella Golden Mile. Spacious South facing apartment with great flow. A modern development comprising of only 65 luxury apartments. A specially assigned landscape architect has created an elegant and esthetical garden. With close attention to details the property features a generous living room with a fireplace and an extensive terrace with beautiful sea and mountain views. There are two bedrooms suites, both sharing an open terrace with mountain views, each with large fitted wardrobes, one with a shower room ensuite and the other with a bathroom ensuite. The master bedroom has a full ensuite bathroom with two handwash basins, a separate shower, a bathtub, a w.c. and a bidet, and opens on to the large partially covered terrace off the living room as well. The gourmet kitchen with German appliances, which originally was

open plan, has an adjacent laundry-breakfast area. Marble flooring throughout, air conditioning hot and cold, electric under floor heating in bathrooms, garage space for two cars and a storeroom are also included. For the LATEST properties, CLICK HERE

### **KJØKKEN**

- Åpent kjøkkenHvitevarer
- Granit benkeplate