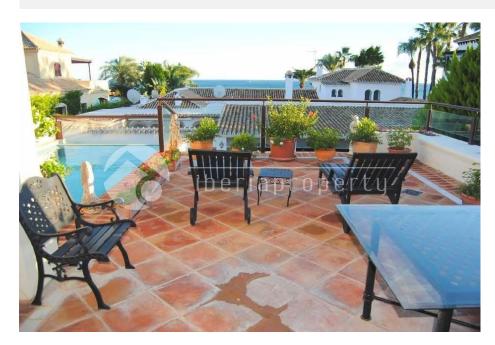

#### BESKRIVELSE

Villa with a prime location in Puente Romano, Marbella Golden mile. Located on the grounds of the renowned five star Hotel Puente Romano, just steps from the beach, this elegant and impressive villa is a garden of peace and harmony. A gem on the Golden Mile with sea views. The main entrance is from the street through the gardens. Ground floor: entrance hall, lounge, 3 bedrooms en suite, covered terrace and garden. First floor: large living / dining room with fireplace and access to a large terrace, partially covered, with pool and sea view, a fully equipped kitchen with dining area, guest toilet. Top floor: large master bedroom with en suite bathroom, dressing room/s and a private terrace with sea views. Basement: large storage area / wine cellar, 3 car garage. Fully Furnished. Air conditioning and underfloor heating. Easy access to all floors by elevator from the garage. An excellent villa next to the beach and in the heart of the Golden Mile. Includes in the price a Bentley Azure convertible. For the LATEST properties, CLICK HERE