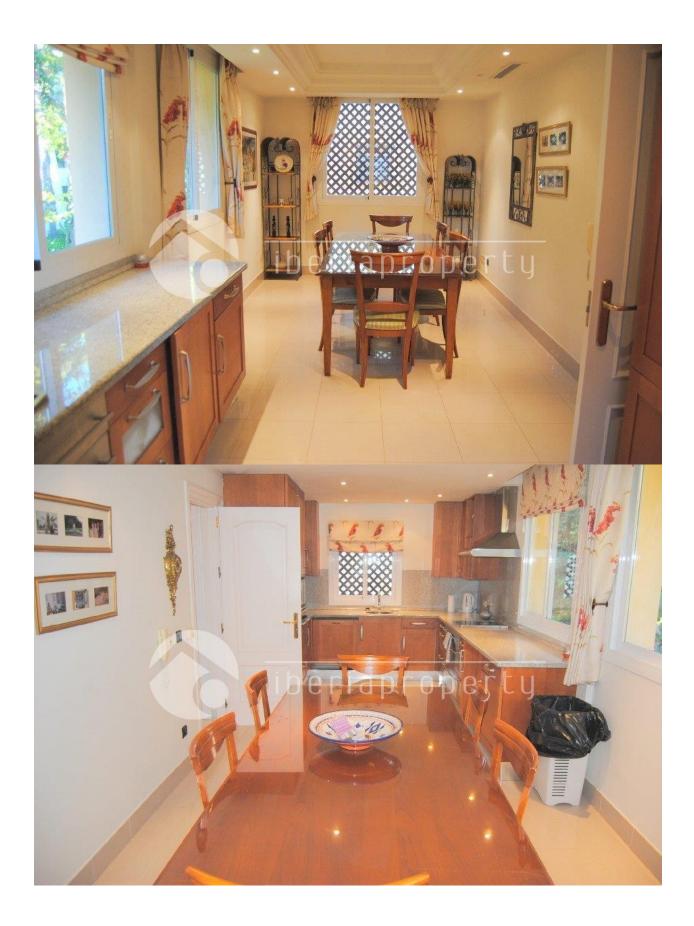

#### BESKRIVELSE

Villa with a prime location in Puente Romano, Marbella Golden mile. Located on the grounds of the renowned five star Hotel Puente Romano, just steps from the beach, this elegant and impressive villa is a garden of peace and harmony. A gem on the Golden Mile with sea views. The main entrance is from the street through the gardens. Ground floor: entrance hall, lounge, 3 bedrooms en suite, covered terrace and garden. First floor: large living / dining room with fireplace and access to a large terrace, partially covered, with pool and sea view, a fully equipped kitchen with dining area, guest toilet. Top floor: large master bedroom with en suite bathroom, dressing room/s and a private terrace with sea views. Basement: large storage area / wine cellar, 3 car garage. Fully Furnished. Air conditioning and underfloor heating. Easy access to all floors by elevator from the garage. An excellent villa next to the beach and in the heart of the Golden Mile. Includes in the price a Bentley Azure convertible. For the LATEST properties, CLICK HERE

# **PROPERTY GALLERY**

"OUR EXPERIENCE IS YOUR GUARANTEE"