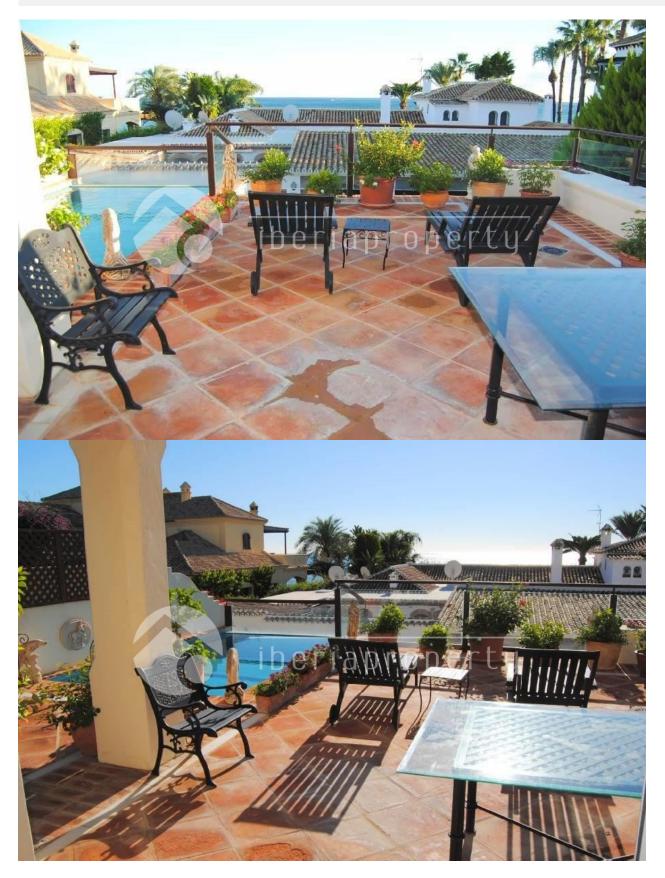

#### BESKRIVELSE

Villa with a prime location in Puente Romano, Marbella Golden mile. Located on the grounds of the renowned five star Hotel Puente Romano, just steps from the beach, this elegant and impressive villa is a garden of peace and harmony. A gem on the Golden Mile with sea views. The main entrance is from the street through the gardens. Ground floor: entrance hall, lounge, 3 bedrooms en suite, covered terrace and garden. First floor: large living / dining room with fireplace and access to a large terrace, partially covered, with pool and sea view, a fully equipped kitchen with dining area, guest toilet. Top floor: large master bedroom with en suite bathroom, dressing room/s and a private terrace with sea views. Basement: large storage area / wine cellar, 3 car garage. Fully Furnished. Air conditioning and underfloor heating. Easy access to all floors by elevator from the garage. An excellent villa next to the beach and in the heart of the Golden Mile. Includes in the price a Bentley Azure convertible. For the LATEST properties, CLICK HERE

# **PROPERTY GALLERY**

"OUR EXPERIENCE IS YOUR GUARANTEE"