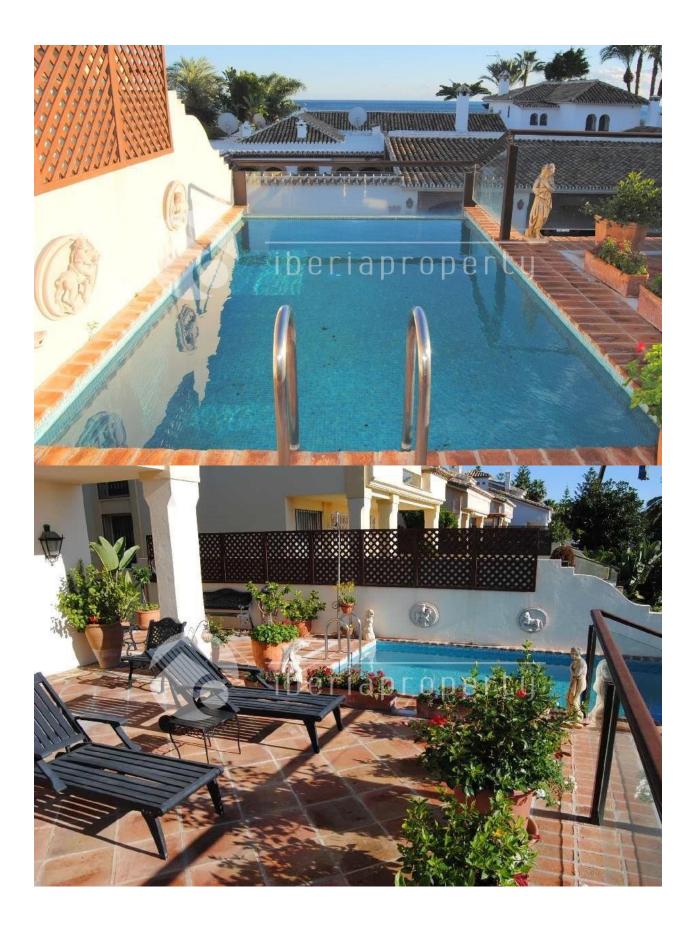

#### BESKRIVELSE

Villa with a prime location in Puente Romano, Marbella Golden mile. Located on the grounds of the renowned five star Hotel Puente Romano, just steps from the beach, this elegant and impressive villa is a garden of peace and harmony. A gem on the Golden Mile with sea views. The main entrance is from the street through the gardens. Ground floor: entrance hall, lounge, 3 bedrooms en suite, covered terrace and garden. First floor: large living / dining room with fireplace and access to a large terrace, partially covered, with pool and sea view, a fully equipped kitchen with dining area, guest toilet. Top floor: large master bedroom with en suite bathroom, dressing room/s and a private terrace with sea views. Basement: large storage area / wine cellar, 3 car garage. Fully Furnished. Air conditioning and underfloor heating. Easy access to all floors by elevator from the garage. An excellent villa next to the beach and in the heart of the Golden Mile. Includes in the price a Bentley Azure convertible. For the LATEST properties, CLICK HERE