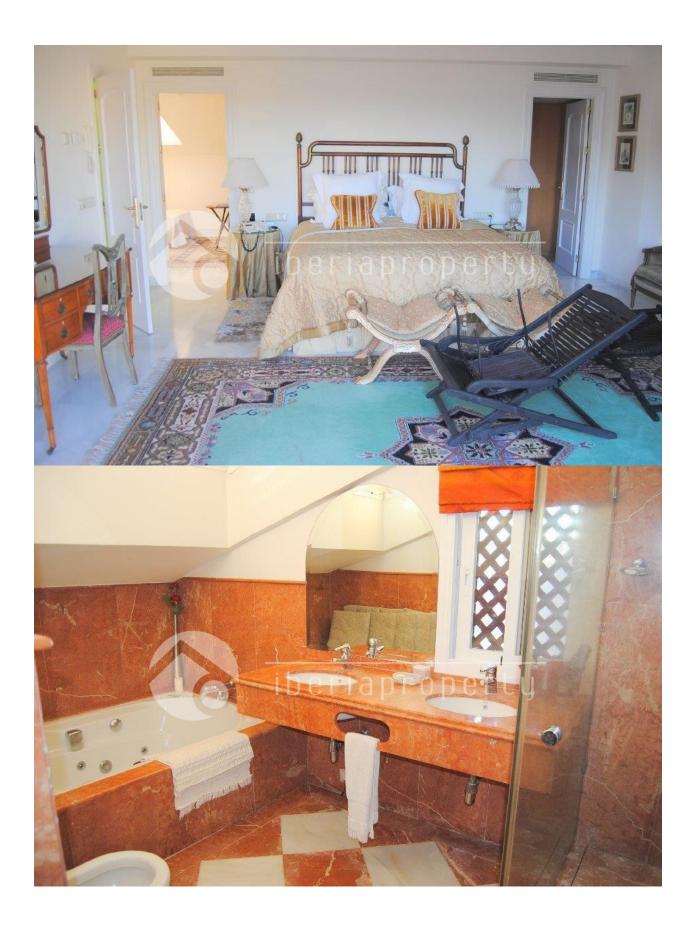

#### BESKRIVELSE

Villa with a prime location in Puente Romano, Marbella Golden mile. Located on the grounds of the renowned five star Hotel Puente Romano, just steps from the beach, this elegant and impressive villa is a garden of peace and harmony. A gem on the Golden Mile with sea views. The main entrance is from the street through the gardens. Ground floor: entrance hall, lounge, 3 bedrooms en suite, covered terrace and garden. First floor: large living / dining room with fireplace and access to a large terrace, partially covered, with pool and sea view, a fully equipped kitchen with dining area, guest toilet. Top floor: large master bedroom with en suite bathroom, dressing room/s and a private terrace with sea views. Basement: large storage area / wine cellar, 3 car garage. Fully Furnished. Air conditioning and underfloor heating. Easy access to all floors by elevator from the garage. An excellent villa next to the beach and in the heart of the Golden Mile. Includes in the price a Bentley Azure convertible. For the LATEST properties, CLICK HERE

# **PROPERTY GALLERY**

"OUR EXPERIENCE IS YOUR GUARANTEE"