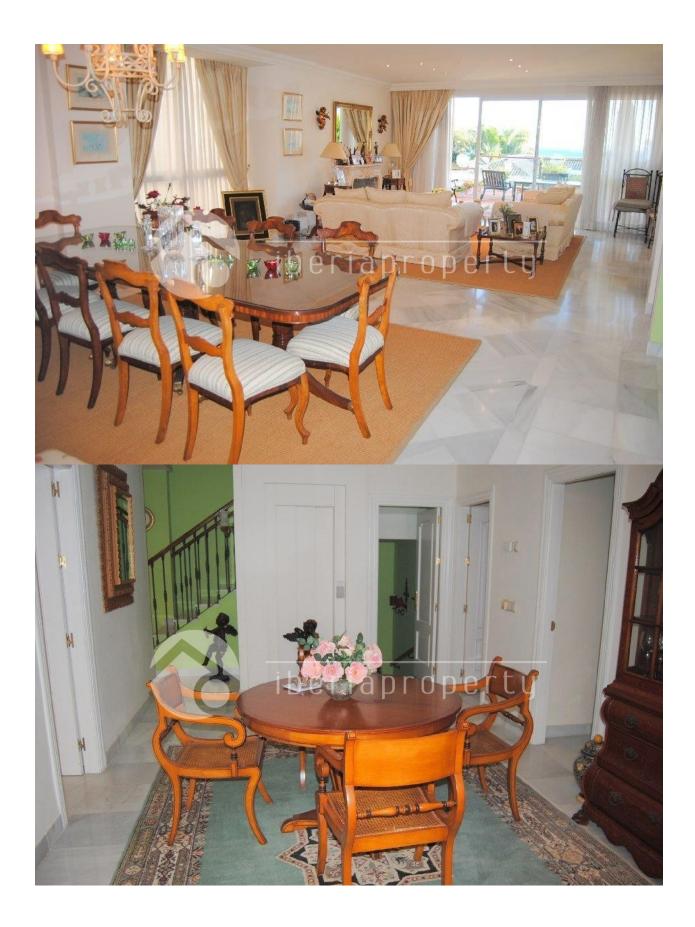

#### BESKRIVELSE

Villa with a prime location in Puente Romano, Marbella Golden mile. Located on the grounds of the renowned five star Hotel Puente Romano, just steps from the beach, this elegant and impressive villa is a garden of peace and harmony. A gem on the Golden Mile with sea views. The main entrance is from the street through the gardens. Ground floor: entrance hall, lounge, 3 bedrooms en suite, covered terrace and garden. First floor: large living / dining room with fireplace and access to a large terrace, partially covered, with pool and sea view, a fully equipped kitchen with dining area, guest toilet. Top floor: large master bedroom with en suite bathroom, dressing room/s and a private terrace with sea views. Basement: large storage area / wine cellar, 3 car garage. Fully Furnished. Air conditioning and underfloor heating. Easy access to all floors by elevator from the garage. An excellent villa next to the beach and in the heart of the Golden Mile. Includes in the price a Bentley Azure convertible. For the LATEST properties, CLICK HERE

# **PROPERTY GALLERY**

"OUR EXPERIENCE IS YOUR GUARANTEE"