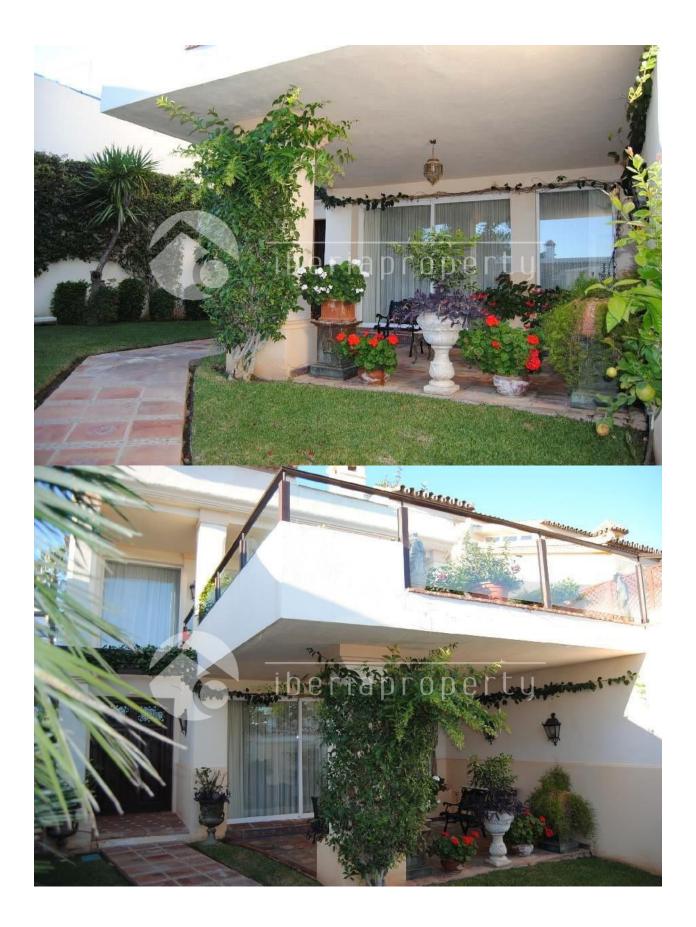

#### BESKRIVELSE

Villa with a prime location in Puente Romano, Marbella Golden mile. Located on the grounds of the renowned five star Hotel Puente Romano, just steps from the beach, this elegant and impressive villa is a garden of peace and harmony. A gem on the Golden Mile with sea views. The main entrance is from the street through the gardens. Ground floor: entrance hall, lounge, 3 bedrooms en suite, covered terrace and garden. First floor: large living / dining room with fireplace and access to a large terrace, partially covered, with pool and sea view, a fully equipped kitchen with dining area, guest toilet. Top floor: large master bedroom with en suite bathroom, dressing room/s and a private terrace with sea views. Basement: large storage area / wine cellar, 3 car garage. Fully Furnished. Air conditioning and underfloor heating. Easy access to all floors by elevator from the garage. An excellent villa next to the beach and in the heart of the Golden Mile. Includes in the price a Bentley Azure convertible. For the LATEST properties, CLICK HERE