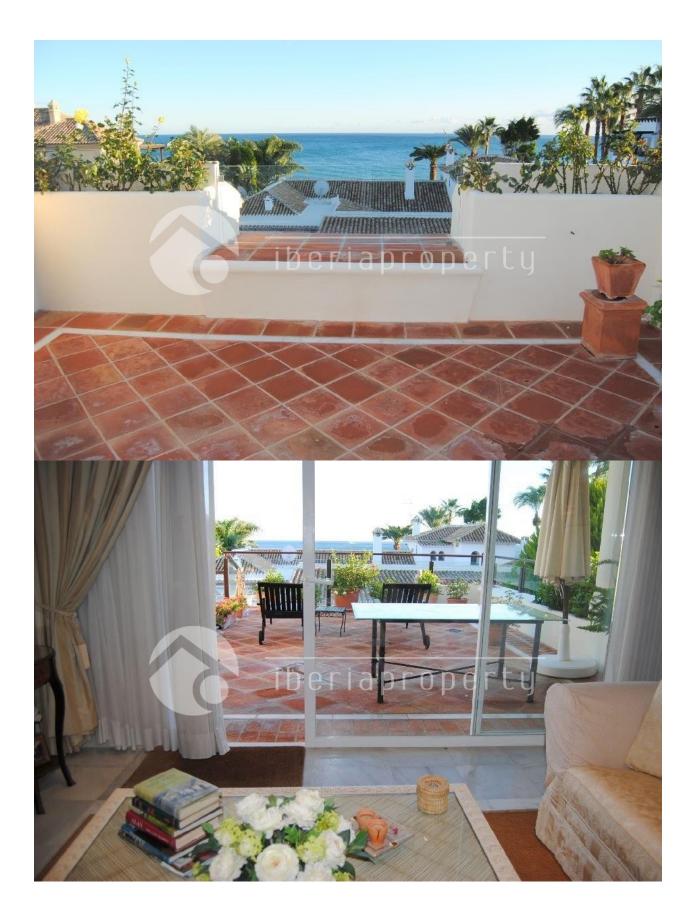

#### BESKRIVELSE

Villa with a prime location in Puente Romano, Marbella Golden mile. Located on the grounds of the renowned five star Hotel Puente Romano, just steps from the beach, this elegant and impressive villa is a garden of peace and harmony. A gem on the Golden Mile with sea views. The main entrance is from the street through the gardens. Ground floor: entrance hall, lounge, 3 bedrooms en suite, covered terrace and garden. First floor: large living / dining room with fireplace and access to a large terrace, partially covered, with pool and sea view, a fully equipped kitchen with dining area, guest toilet. Top floor: large master bedroom with en suite bathroom, dressing room/s and a private terrace with sea views. Basement: large storage area / wine cellar, 3 car garage. Fully Furnished. Air conditioning and underfloor heating. Easy access to all floors by elevator from the garage. An excellent villa next to the beach and in the heart of the Golden Mile. Includes in the price a Bentley Azure convertible. For the LATEST properties, CLICK HERE