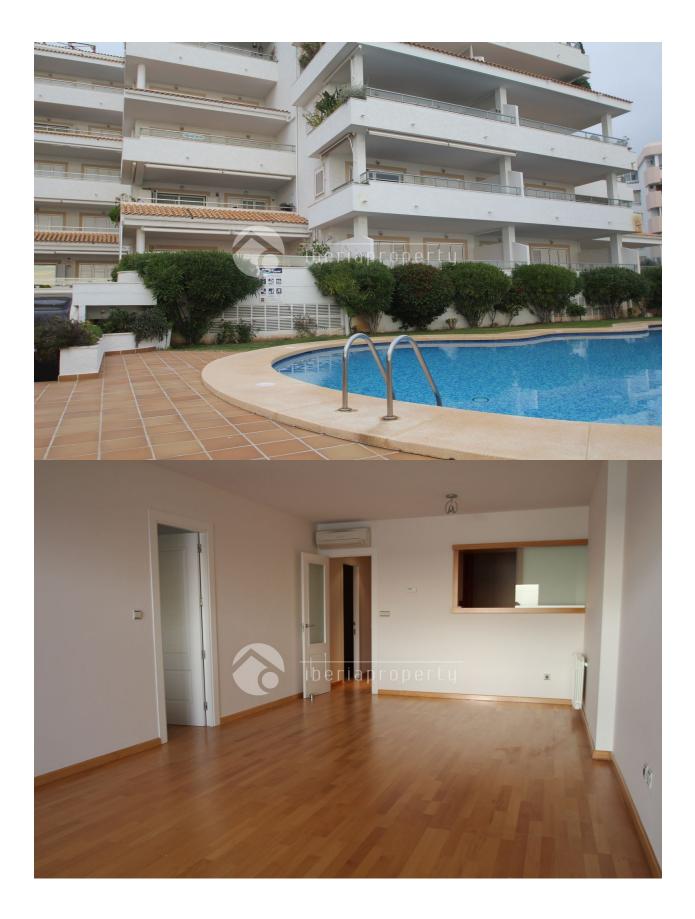

### BESKRIVELSE

This beautiful three bedroom quality apartment is on the beach of Altea and at walking distance to the town. From the large terrace on the 3rd floor it has breathtaking and open sea views of 180 degrees. Both the living room and the master bedroom are next to the terrace and are very light because of the large and double glazed windows. It has three bedrooms with fitted wardrobes and two bathrooms. The half open kitchen with utility room is next to the living. This complex has a caretaker and an outdoor pool with landscaped garden as well as a heated indoor pool with sauna. It has a private entrance to the beach. The apartment has airco and central heating and comes with a parking place and storage room in the garage. The ideal holiday apartment to spend time whole year long.