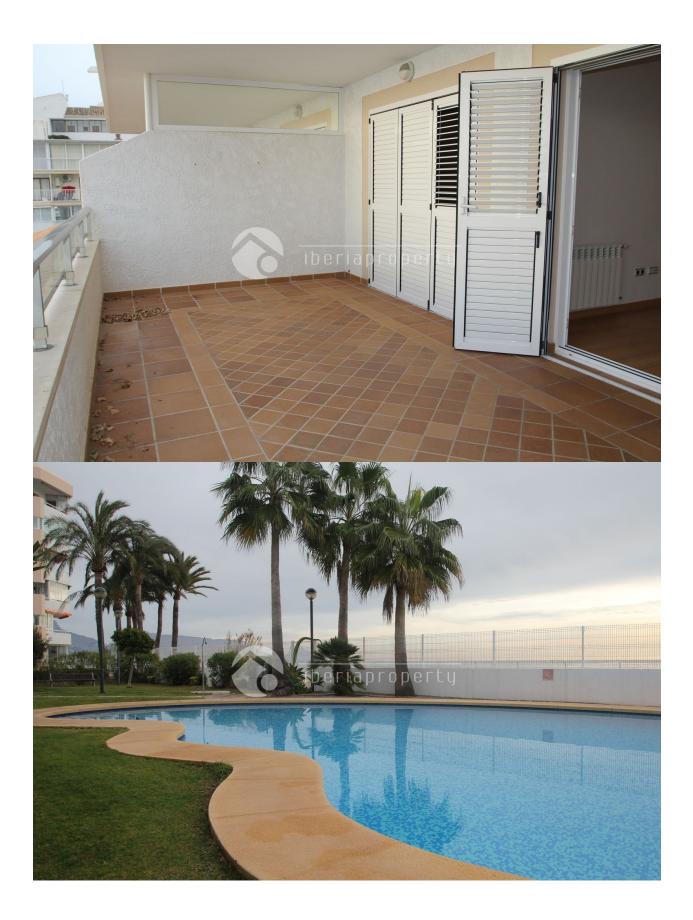

### BESKRIVELSE

This beautiful three bedroom quality apartment is on the beach of Altea and at walking distance to the town. From the large terrace on the 3rd floor it has breathtaking and open sea views of 180 degrees. Both the living room and the master bedroom are next to the terrace and are very light because of the large and double glazed windows. It has three bedrooms with fitted wardrobes and two bathrooms. The half open kitchen with utility room is next to the living. This complex has a caretaker and an outdoor pool with landscaped garden as well as a heated indoor pool with sauna. It has a private entrance to the beach. The apartment has airco and central heating and comes with a parking place and storage room in the garage. The ideal holiday apartment to spend time whole year long.

#### **ENERGETIC CERTIFIED**

| STIL                                                 | UTSIKT                                                             | AIRCONDITION                                                                                                                                                              | DISTANSE TIL :                                              |
|------------------------------------------------------|--------------------------------------------------------------------|---------------------------------------------------------------------------------------------------------------------------------------------------------------------------|-------------------------------------------------------------|
| <ul><li>Contemporary</li><li>Mediterranean</li></ul> | <ul><li>Panorama</li><li>Sjø utsikt</li><li>Fjell utsikt</li></ul> | <ul><li>Stue</li><li>Soverom</li></ul>                                                                                                                                    | Strand : 50 m                                               |
|                                                      |                                                                    |                                                                                                                                                                           | Flyplass: 50 Km                                             |
|                                                      |                                                                    |                                                                                                                                                                           | Sentrum : 1 Km                                              |
| MØBLER                                               | PARKERING NR BILER                                                 | SKATT                                                                                                                                                                     | HOVED BOLIG                                                 |
| Uten møbler                                          | Garasje nr biler : 1                                               | Comunity : 1.800 €                                                                                                                                                        | Bad on suite                                                |
| FLOARING                                             | KJØKKEN                                                            | HAGE TERASSER                                                                                                                                                             | OPPVARMING                                                  |
| • Laminat                                            | <ul><li>Åpent kjøkken</li><li>Hvitevarer</li></ul>                 | <ul> <li>Ooverbygd terasse</li> <li>Palme trær</li> <li>Opparbeidet hage</li> <li>Inngjerdet</li> <li>Stein murer</li> <li>Elektrisk port</li> <li>Felles hage</li> </ul> | <ul><li>Sentral gas oppvarming</li><li>Radiatorer</li></ul> |