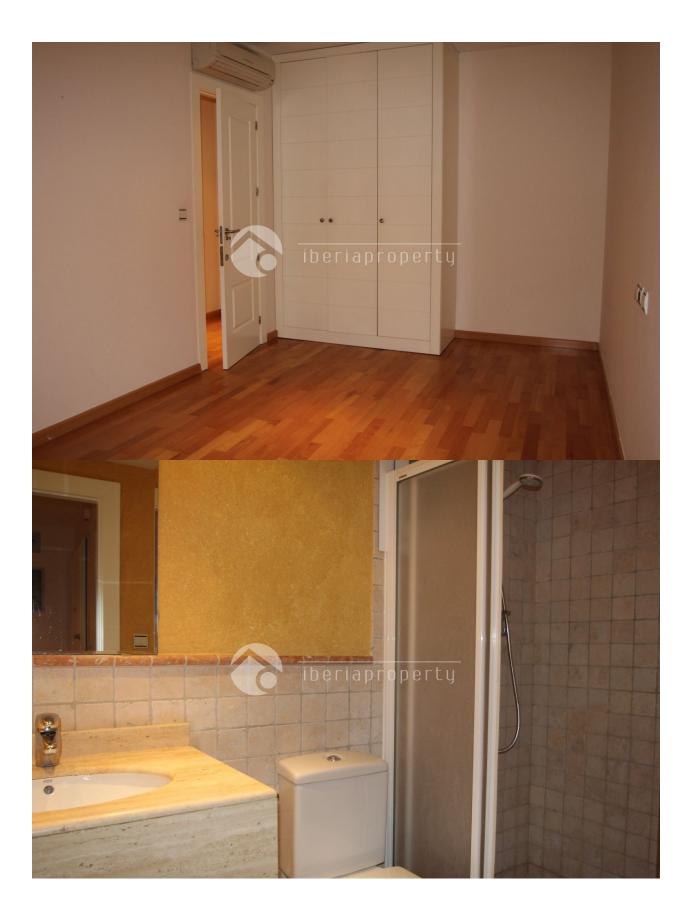

### BESKRIVELSE

This beautiful three bedroom quality apartment is on the beach of Altea and at walking distance to the town. From the large terrace on the 3rd floor it has breathtaking and open sea views of 180 degrees. Both the living room and the master bedroom are next to the terrace and are very light because of the large and double glazed windows. It has three bedrooms with fitted wardrobes and two bathrooms. The half open kitchen with utility room is next to the living. This complex has a caretaker and an outdoor pool with landscaped garden as well as a heated indoor pool with sauna. It has a private entrance to the beach. The apartment has airco and central heating and comes with a parking place and storage room in the garage. The ideal holiday apartment to spend time whole year long.