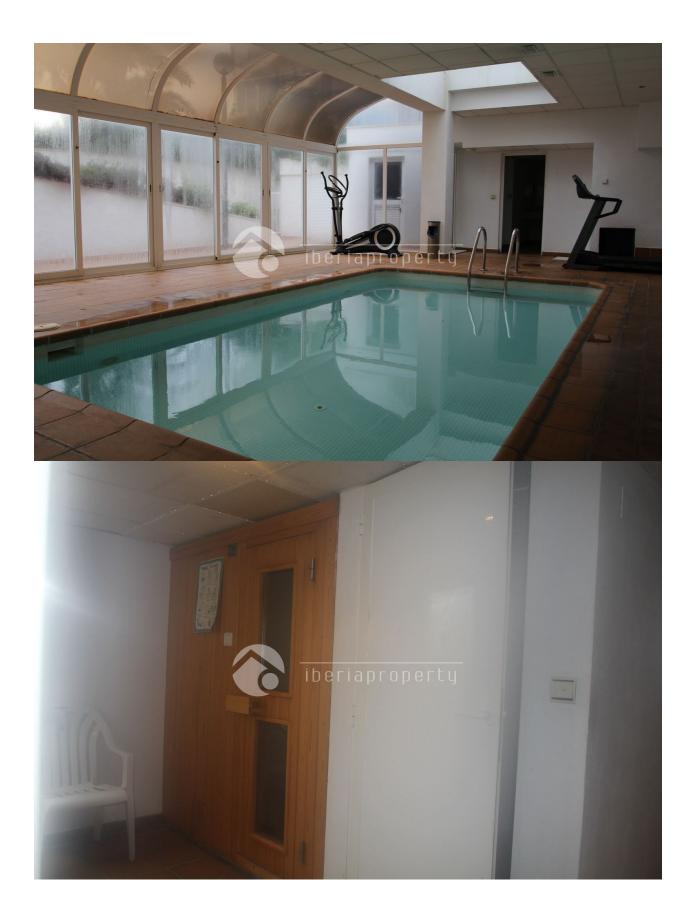

### BESKRIVELSE

This beautiful three bedroom quality apartment is on the beach of Altea and at walking distance to the town. From the large terrace on the 3rd floor it has breathtaking and open sea views of 180 degrees. Both the living room and the master bedroom are next to the terrace and are very light because of the large and double glazed windows. It has three bedrooms with fitted wardrobes and two bathrooms. The half open kitchen with utility room is next to the living. This complex has a caretaker and an outdoor pool with landscaped garden as well as a heated indoor pool with sauna. It has a private entrance to the beach. The apartment has airco and central heating and comes with a parking place and storage room in the garage. The ideal holiday apartment to spend time whole year long.