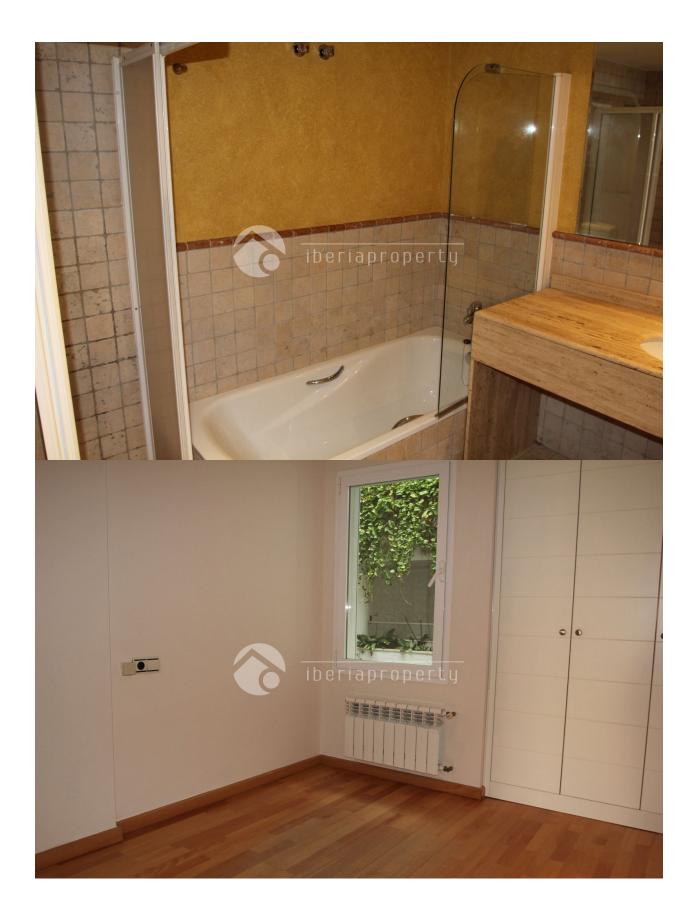

### BESKRIVELSE

This beautiful three bedroom quality apartment is on the beach of Altea and at walking distance to the town. From the large terrace on the 3rd floor it has breathtaking and open sea views of 180 degrees. Both the living room and the master bedroom are next to the terrace and are very light because of the large and double glazed windows. It has three bedrooms with fitted wardrobes and two bathrooms. The half open kitchen with utility room is next to the living. This complex has a caretaker and an outdoor pool with landscaped garden as well as a heated indoor pool with sauna. It has a private entrance to the beach. The apartment has airco and central heating and comes with a parking place and storage room in the garage. The ideal holiday apartment to spend time whole year long.