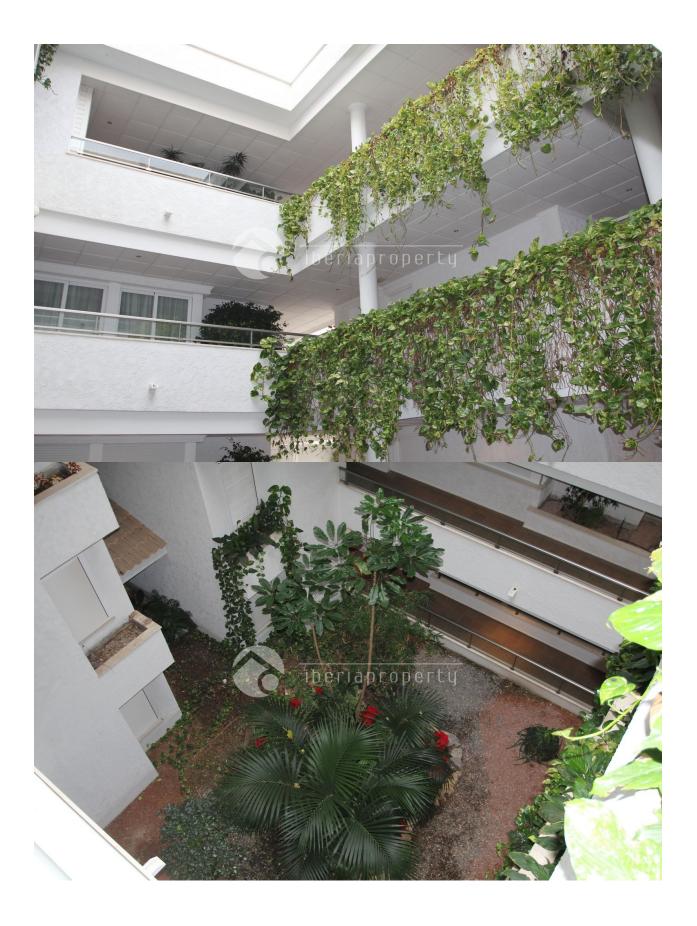

### BESKRIVELSE

This beautiful three bedroom quality apartment is on the beach of Altea and at walking distance to the town. From the large terrace on the 3rd floor it has breathtaking and open sea views of 180 degrees. Both the living room and the master bedroom are next to the terrace and are very light because of the large and double glazed windows. It has three bedrooms with fitted wardrobes and two bathrooms. The half open kitchen with utility room is next to the living. This complex has a caretaker and an outdoor pool with landscaped garden as well as a heated indoor pool with sauna. It has a private entrance to the beach. The apartment has airco and central heating and comes with a parking place and storage room in the garage. The ideal holiday apartment to spend time whole year long.