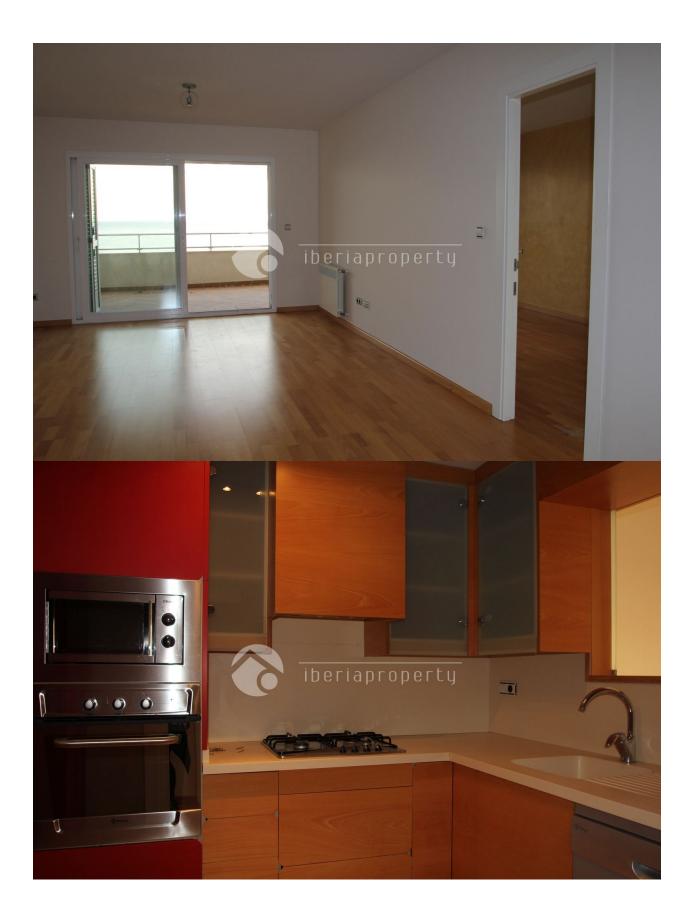

### BESKRIVELSE

This beautiful three bedroom quality apartment is on the beach of Altea and at walking distance to the town. From the large terrace on the 3rd floor it has breathtaking and open sea views of 180 degrees. Both the living room and the master bedroom are next to the terrace and are very light because of the large and double glazed windows. It has three bedrooms with fitted wardrobes and two bathrooms. The half open kitchen with utility room is next to the living. This complex has a caretaker and an outdoor pool with landscaped garden as well as a heated indoor pool with sauna. It has a private entrance to the beach. The apartment has airco and central heating and comes with a parking place and storage room in the garage. The ideal holiday apartment to spend time whole year long.