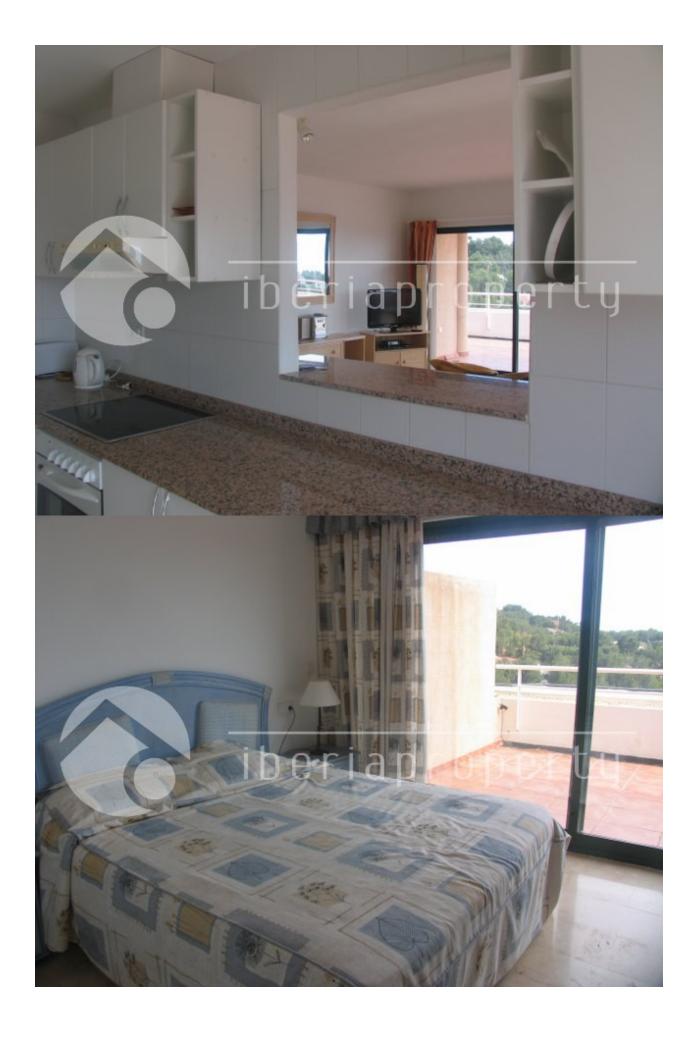

#### **BESKRIVELSE**

This fantastic and spacious penthouse with large terrace with breathtaking sea views is worth a visit. It is located in the green and residential area of Altea la Vella with its shops and restaurants and the 9-holes golf course at walking distance. The large living room of 43 m2 is facing south and is surrounded by windows to enjoy the sea views from every place in your living room. The enormous terrace with privacy and stunning sea and mountain views makes you enjoy the wonderful microclimate whole year long. The master bedroom is next to the terrace and has the bathroom en-suite. There are three bedrooms with fitted wardrobes and two bathrooms. There is also a spacious equipped kitchen with a separate laundry room. This property has an underground parking space with storage room. The modern looking complex has several beautiful communal pools with and well maintained and nicely landscaped gardens with panoramic views. The club house and restaurant of the Don Cayo golf club is at a 5 minutes walk away from