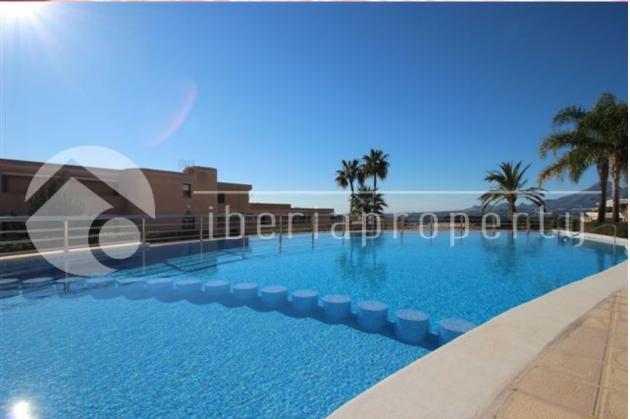

#### **BESKRIVELSE**

This fantastic and spacious penthouse with large terrace with breathtaking sea views is worth a visit. It is located in the green and residential area of Altea la Vella with its shops and restaurants and the 9-holes golf course at walking distance. The large living room of 43 m2 is facing south and is surrounded by windows to enjoy the sea views from every place in your living room. The enormous terrace with privacy and stunning sea and mountain views makes you enjoy the wonderful microclimate whole year long. The master bedroom is next to the terrace and has the bathroom en-suite. There are three bedrooms with fitted wardrobes and two bathrooms. There is also a spacious equipped kitchen with a separate laundry room. This property has an underground parking space with storage room. The modern looking complex has several beautiful communal pools with and well maintained and nicely landscaped gardens with panoramic views. The club house and restaurant of the Don Cayo golf club is at a 5 minutes walk away from

this very special penthouse.