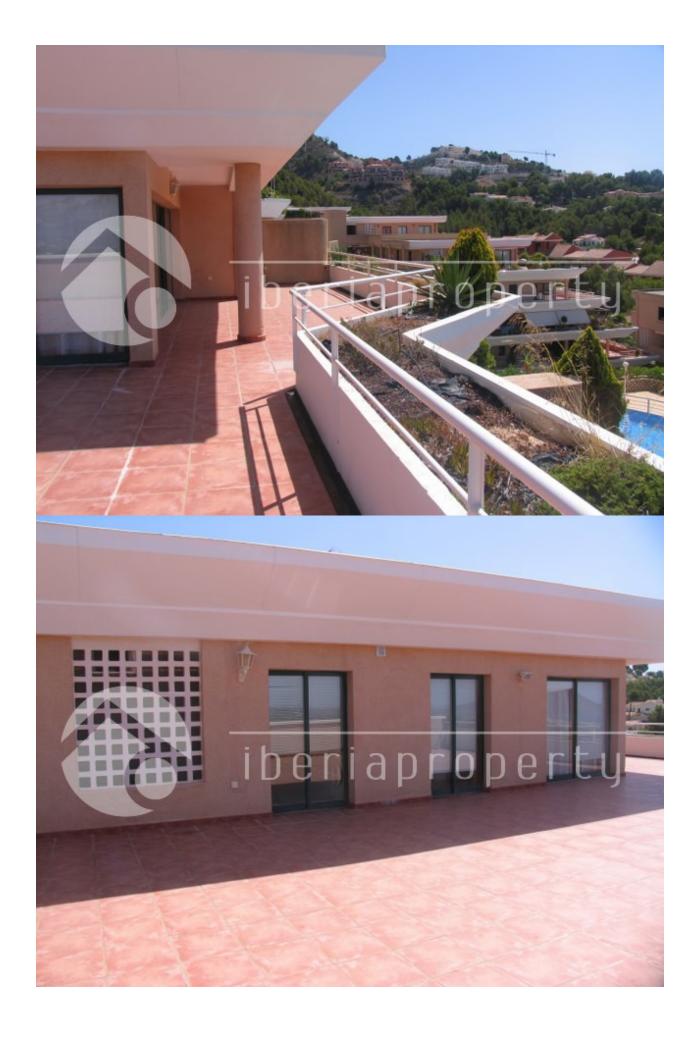

#### **BESKRIVELSE**

This fantastic and spacious penthouse with large terrace with breathtaking sea views is worth a visit. It is located in the green and residential area of Altea la Vella with its shops and restaurants and the 9-holes golf course at walking distance. The large living room of 43 m2 is facing south and is surrounded by windows to enjoy the sea views from every place in your living room. The enormous terrace with privacy and stunning sea and mountain views makes you enjoy the wonderful microclimate whole year long. The master bedroom is next to the terrace and has the bathroom en-suite. There are three bedrooms with fitted wardrobes and two bathrooms. There is also a spacious equipped kitchen with a separate laundry room. This property has an underground parking space with storage room. The modern looking complex has several beautiful communal pools with and well maintained and nicely landscaped gardens with panoramic views. The club house and restaurant of the Don Cayo golf club is at a 5 minutes walk away from

this very special penthouse.