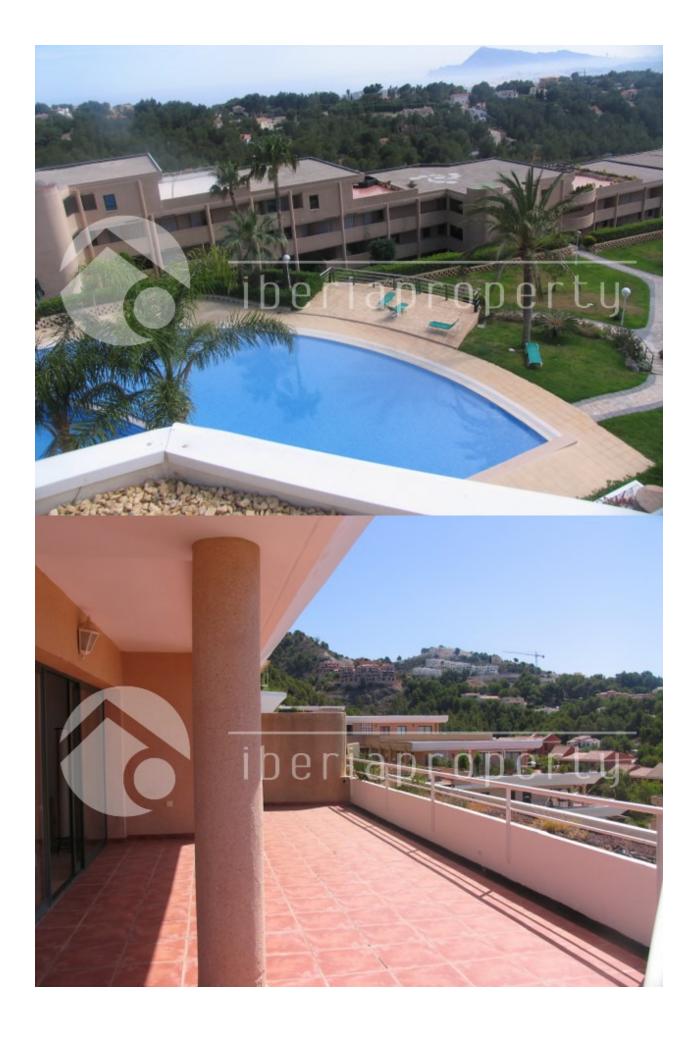

#### **BESKRIVELSE**

This fantastic and spacious penthouse with large terrace with breathtaking sea views is worth a visit. It is located in the green and residential area of Altea la Vella with its shops and restaurants and the 9-holes golf course at walking distance. The large living room of 43 m2 is facing south and is surrounded by windows to enjoy the sea views from every place in your living room. The enormous terrace with privacy and stunning sea and mountain views makes you enjoy the wonderful microclimate whole year long. The master bedroom is next to the terrace and has the bathroom en-suite. There are three bedrooms with fitted wardrobes and two bathrooms. There is also a spacious equipped kitchen with a separate laundry room. This property has an underground parking space with storage room. The modern looking complex has several beautiful communal pools with and well maintained and nicely landscaped gardens with panoramic views. The club house and restaurant of the Don Cayo golf club is at a 5 minutes walk away from

this very special penthouse.