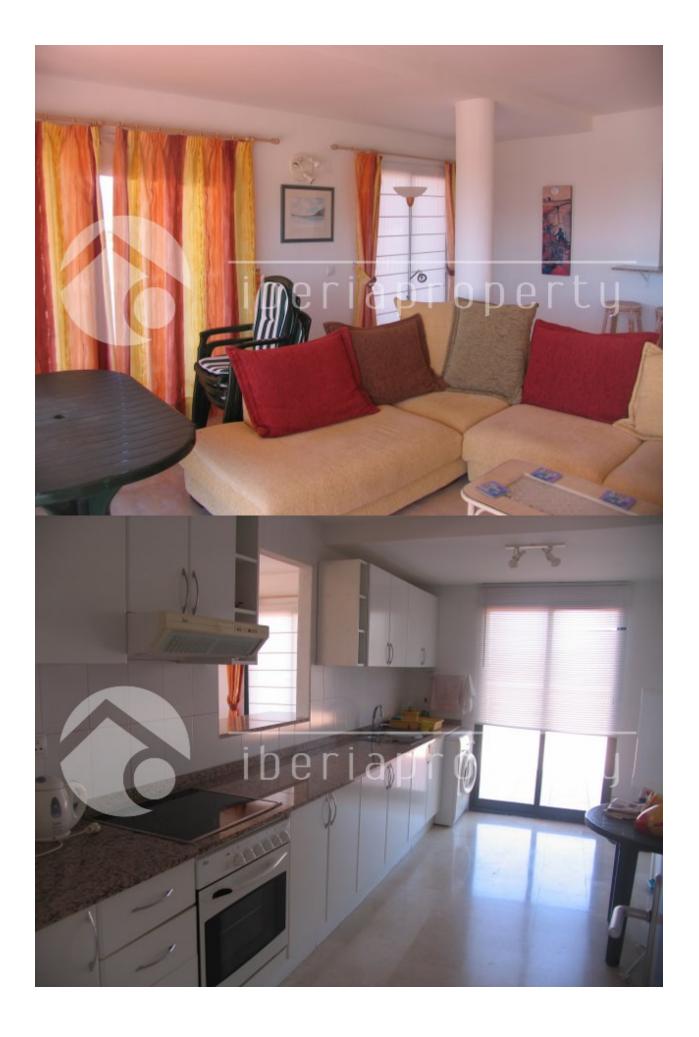

#### **BESKRIVELSE**

This fantastic and spacious penthouse with large terrace with breathtaking sea views is worth a visit. It is located in the green and residential area of Altea la Vella with its shops and restaurants and the 9-holes golf course at walking distance. The large living room of 43 m2 is facing south and is surrounded by windows to enjoy the sea views from every place in your living room. The enormous terrace with privacy and stunning sea and mountain views makes you enjoy the wonderful microclimate whole year long. The master bedroom is next to the terrace and has the bathroom en-suite. There are three bedrooms with fitted wardrobes and two bathrooms. There is also a spacious equipped kitchen with a separate laundry room. This property has an underground parking space with storage room. The modern looking complex has several beautiful communal pools with and well maintained and nicely landscaped gardens with panoramic views. The club house and restaurant of the Don Cayo golf club is at a 5 minutes walk away from

### **KJØKKEN**

- Lukket kjøkken
- Hvitevarer
- Granit benkeplate