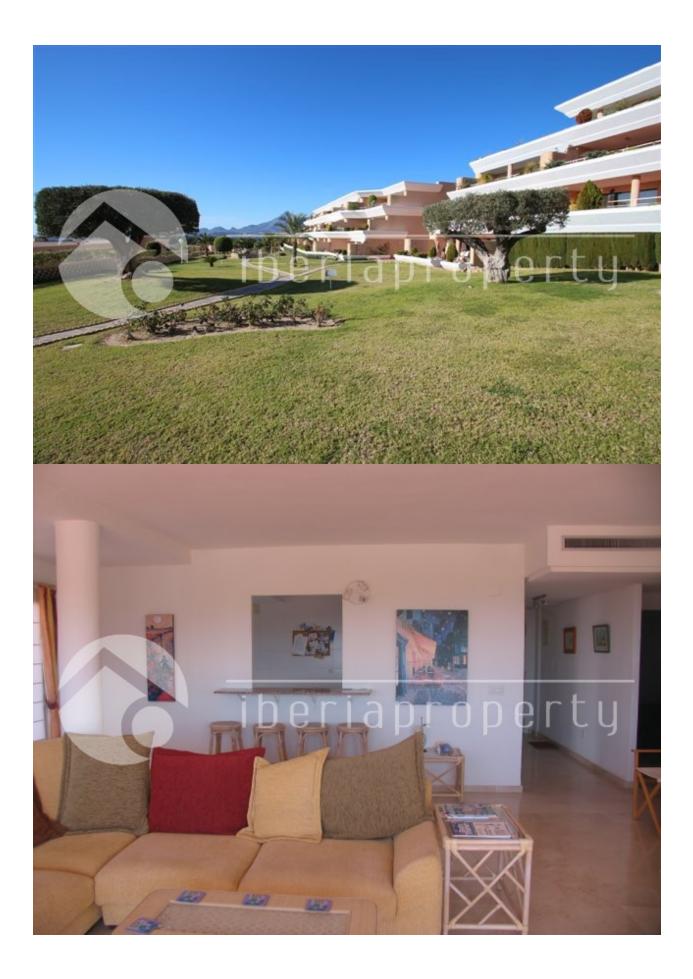

#### **BESKRIVELSE**

This fantastic and spacious penthouse with large terrace with breathtaking sea views is worth a visit. It is located in the green and residential area of Altea la Vella with its shops and restaurants and the 9-holes golf course at walking distance. The large living room of 43 m2 is facing south and is surrounded by windows to enjoy the sea views from every place in your living room. The enormous terrace with privacy and stunning sea and mountain views makes you enjoy the wonderful microclimate whole year long. The master bedroom is next to the terrace and has the bathroom en-suite. There are three bedrooms with fitted wardrobes and two bathrooms. There is also a spacious equipped kitchen with a separate laundry room. This property has an underground parking space with storage room. The modern looking complex has several beautiful communal pools with and well maintained and nicely landscaped gardens with panoramic views. The club house and restaurant of the Don Cayo golf club is at a 5 minutes walk away from

this very special penthouse.

### HAGE TERASSER

- Ooverbygd terasseÅpen terasse
- Palme trær
- Opparbeidet hage
- Inngjerdet
- Gress
- Elektrisk port
- Felles hage