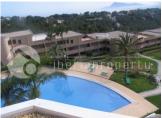

#### **BESKRIVELSE**

This fantastic and spacious penthouse with large terrace with breathtaking sea views is worth a visit. It is located in the green and residential area of Altea la Vella with its shops and restaurants and the 9-holes golf course at walking distance. The large living room of 43 m2 is facing south and is surrounded by windows to enjoy the sea views from every place in your living room. The enormous terrace with privacy and stunning sea and mountain views makes you enjoy the wonderful microclimate whole year long. The master bedroom is next to the terrace and has the bathroom en-suite. There are three bedrooms with fitted wardrobes and two bathrooms. There is also a spacious equipped kitchen with a separate laundry room. This property has an underground parking space with storage room. The modern looking complex has several beautiful communal pools with and well maintained and nicely landscaped gardens with panoramic views. The club house and restaurant of the Don Cayo golf club is at a 5 minutes walk away from

this very special penthouse.