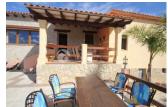

#### **BESKRIVELSE**

This rustic style villa, on one floor, has been designed by the owner and has spectaculair panoramic sea views from all the rooms and different terraces. It has a wide and horizontal set up and a spacious living room of 40 m2 with an open kitchen next to it. The master bedroom has fantastic sea views and a small terrace in front, a large bathroom and walk-in wardrobe. On the other side of the living with fire place, are two guest bedrooms and a big bathroom. The house has been made with solid materials, thick, isolated walls and double glazed German windows. The villa has a large pool of 30 m2 and is surrounded by sun terrace of 80 m2 many other covered terraces and has its own BBQ corner. It has central gas heating, a parking for one car and a nicely landscaped, low maintenance garden. The rustic details like the wooden beams on the ceiling, the materials and the colours give a cozy feel to the beautiful villa.

#### **HAGE TERASSER**

- Ooverbygd terasse
- Åpen terasse
- Frukt trær
- Palme trær
- Opparbeidet hage
- Inngjerdet
- Stein murer
- Elektrisk port
- Privat hage