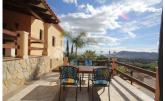

#### **BESKRIVELSE**

This rustic style villa, on one floor, has been designed by the owner and has spectaculair panoramic sea views from all the rooms and different terraces. It has a wide and horizontal set up and a spacious living room of 40 m2 with an open kitchen next to it. The master bedroom has fantastic sea views and a small terrace in front, a large bathroom and walk-in wardrobe. On the other side of the living with fire place, are two guest bedrooms and a big bathroom. The house has been made with solid materials, thick, isolated walls and double glazed German windows. The villa has a large pool of 30 m2 and is surrounded by sun terrace of 80 m2 many other covered terraces and has its own BBQ corner. It has central gas heating, a parking for one car and a nicely landscaped, low maintenance garden. The rustic details like the wooden beams on the ceiling, the materials and the colours give a cozy feel to the beautiful villa.

## UTSIKT

- Panorama
- Sjø utsikt
- Fjell utsikt