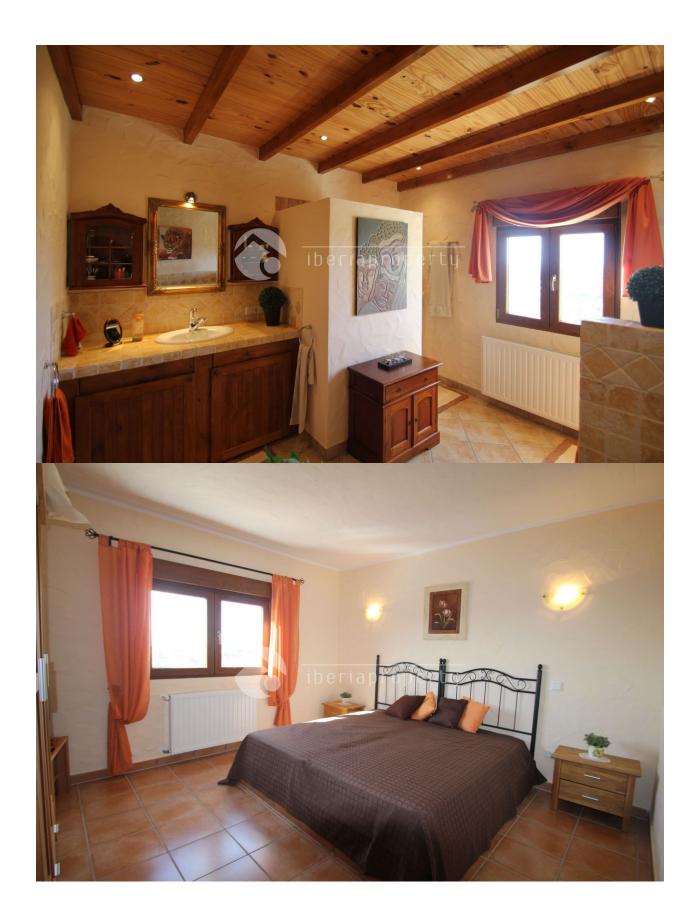

#### **BESKRIVELSE**

This rustic style villa, on one floor, has been designed by the owner and has spectaculair panoramic sea views from all the rooms and different terraces. It has a wide and horizontal set up and a spacious living room of 40 m2 with an open kitchen next to it. The master bedroom has fantastic sea views and a small terrace in front, a large bathroom and walk-in wardrobe. On the other side of the living with fire place, are two guest bedrooms and a big bathroom. The house has been made with solid materials, thick, isolated walls and double glazed German windows. The villa has a large pool of 30 m2 and is surrounded by sun terrace of 80 m2 many other covered terraces and has its own BBQ corner. It has central gas heating, a parking for one car and a nicely landscaped, low maintenance garden. The rustic details like the wooden beams on the ceiling, the materials and the colours give a cozy feel to the beautiful villa.