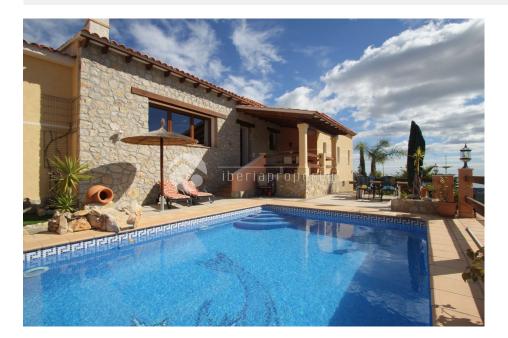

#### **BESKRIVELSE**

This rustic style villa, on one floor, has been designed by the owner and has spectaculair panoramic sea views from all the rooms and different terraces. It has a wide and horizontal set up and a spacious living room of 40 m2 with an open kitchen next to it. The master bedroom has fantastic sea views and a small terrace in front, a large bathroom and walk-in wardrobe. On the other side of the living with fire place, are two guest bedrooms and a big bathroom. The house has been made with solid materials, thick, isolated walls and double glazed German windows. The villa has a large pool of 30 m2 and is surrounded by sun terrace of 80 m2 many other covered terraces and has its own BBQ corner. It has central gas heating, a parking for one car and a nicely landscaped, low maintenance garden. The rustic details like the wooden beams on the ceiling, the materials and the colours give a cozy feel to the beautiful villa.