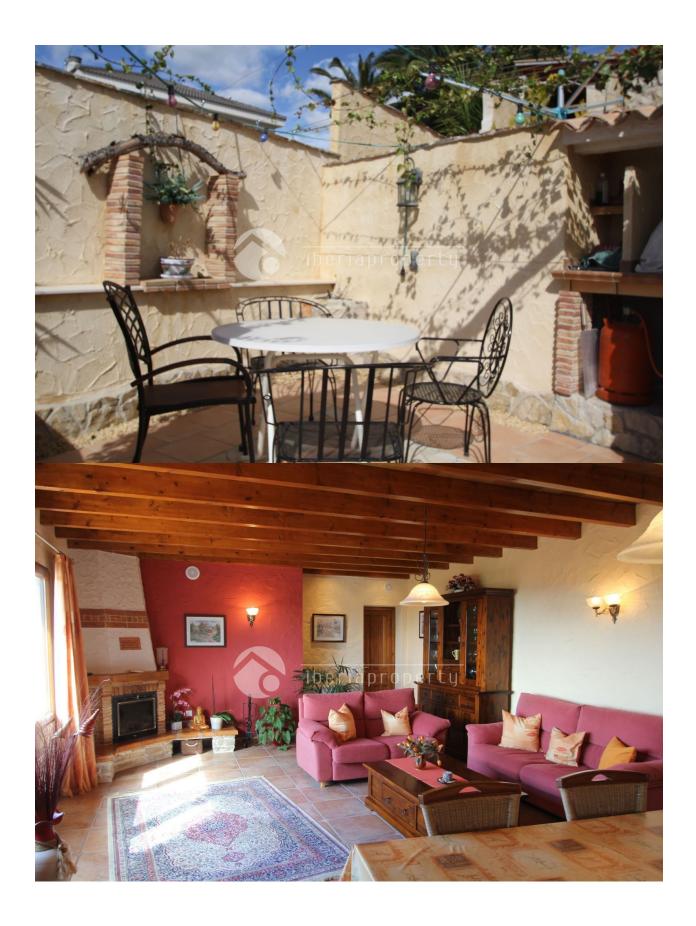

#### **BESKRIVELSE**

This rustic style villa, on one floor, has been designed by the owner and has spectaculair panoramic sea views from all the rooms and different terraces. It has a wide and horizontal set up and a spacious living room of 40 m2 with an open kitchen next to it. The master bedroom has fantastic sea views and a small terrace in front, a large bathroom and walk-in wardrobe. On the other side of the living with fire place, are two guest bedrooms and a big bathroom. The house has been made with solid materials, thick, isolated walls and double glazed German windows. The villa has a large pool of 30 m2 and is surrounded by sun terrace of 80 m2 many other covered terraces and has its own BBQ corner. It has central gas heating, a parking for one car and a nicely landscaped, low maintenance garden. The rustic details like the wooden beams on the ceiling, the materials and the colours give a cozy feel to the beautiful villa.

#### **HAGE TERASSER**

- Ooverbygd terasse
- Åpen terasse
- Frukt trær
- Palme trær
- Opparbeidet hage
- Inngjerdet
- Stein murer
- Elektrisk port
- Privat hage

#### **OPPVARMING**

- · Sentral gas oppvarming
- Radiatorer
- Ved peis