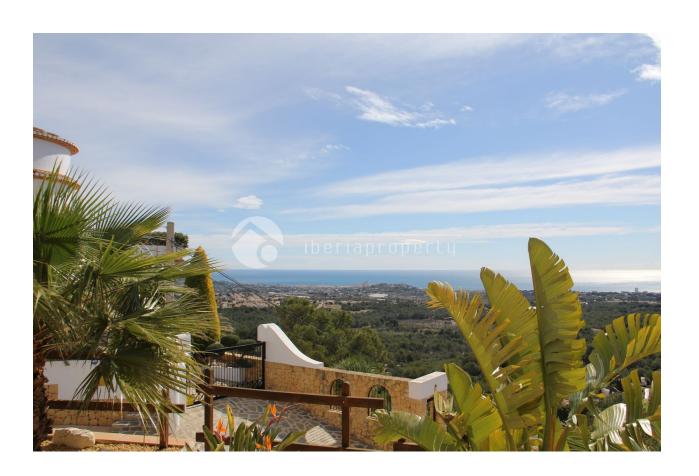

#### **BESKRIVELSE**

This rustic style villa, on one floor, has been designed by the owner and has spectaculair panoramic sea views from all the rooms and different terraces. It has a wide and horizontal set up and a spacious living room of 40 m2 with an open kitchen next to it. The master bedroom has fantastic sea views and a small terrace in front, a large bathroom and walk-in wardrobe. On the other side of the living with fire place, are two guest bedrooms and a big bathroom. The house has been made with solid materials, thick, isolated walls and double glazed German windows. The villa has a large pool of 30 m2 and is surrounded by sun terrace of 80 m2 many other covered terraces and has its own BBQ corner. It has central gas heating, a parking for one car and a nicely landscaped, low maintenance garden. The rustic details like the wooden beams on the ceiling, the materials and the colours give a cozy feel to the beautiful villa.

## UTSIKT

- Panorama
- Sjø utsikt
- Fjell utsikt