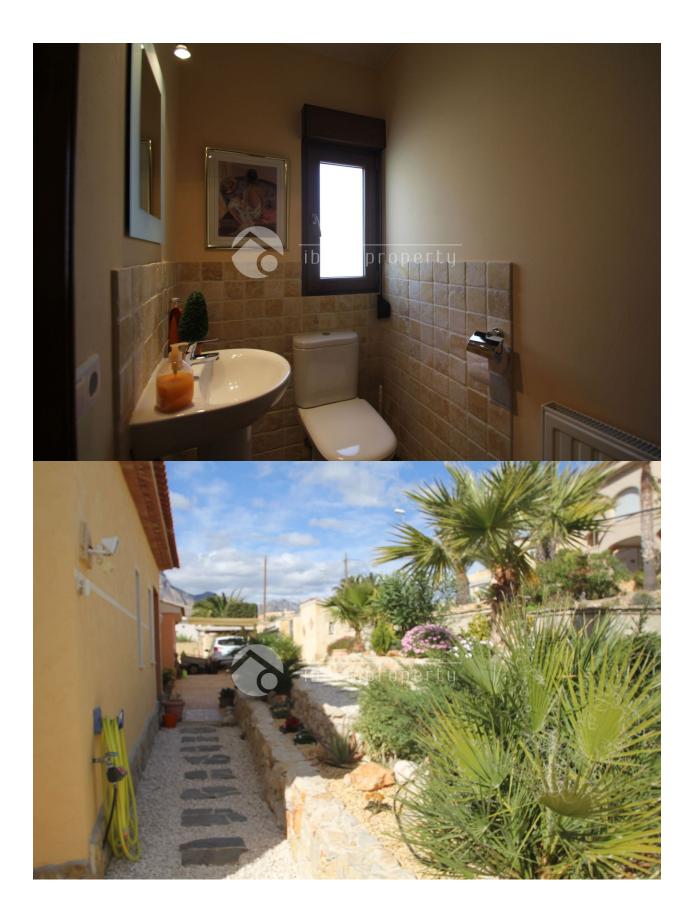

#### **BESKRIVELSE**

This rustic style villa, on one floor, has been designed by the owner and has spectaculair panoramic sea views from all the rooms and different terraces. It has a wide and horizontal set up and a spacious living room of 40 m2 with an open kitchen next to it. The master bedroom has fantastic sea views and a small terrace in front, a large bathroom and walk-in wardrobe. On the other side of the living with fire place, are two guest bedrooms and a big bathroom. The house has been made with solid materials, thick, isolated walls and double glazed German windows. The villa has a large pool of 30 m2 and is surrounded by sun terrace of 80 m2 many other covered terraces and has its own BBQ corner. It has central gas heating, a parking for one car and a nicely landscaped, low maintenance garden. The rustic details like the wooden beams on the ceiling, the materials and the colours give a cozy feel to the beautiful villa.

#### **HAGE TERASSER**

- Ooverbygd terasse
- Åpen terasse
- Frukt trær
- Palme trær
- Opparbeidet hage
- Inngjerdet
- Stein murer
- Elektrisk port
- Privat hage