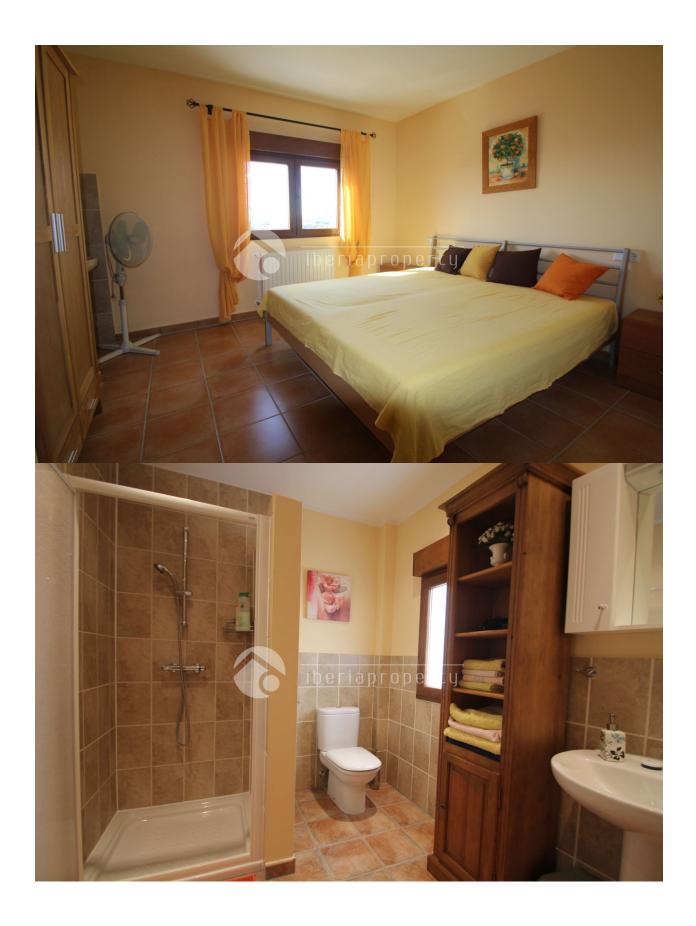

#### **BESKRIVELSE**

This rustic style villa, on one floor, has been designed by the owner and has spectaculair panoramic sea views from all the rooms and different terraces. It has a wide and horizontal set up and a spacious living room of 40 m2 with an open kitchen next to it. The master bedroom has fantastic sea views and a small terrace in front, a large bathroom and walk-in wardrobe. On the other side of the living with fire place, are two guest bedrooms and a big bathroom. The house has been made with solid materials, thick, isolated walls and double glazed German windows. The villa has a large pool of 30 m2 and is surrounded by sun terrace of 80 m2 many other covered terraces and has its own BBQ corner. It has central gas heating, a parking for one car and a nicely landscaped, low maintenance garden. The rustic details like the wooden beams on the ceiling, the materials and the colours give a cozy feel to the beautiful villa.