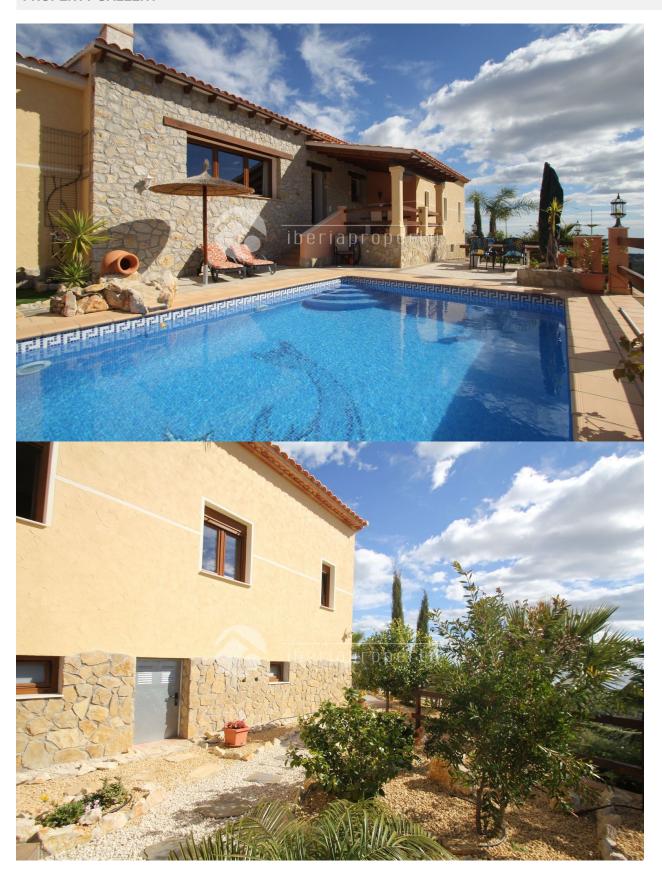

#### **BESKRIVELSE**

This rustic style villa, on one floor, has been designed by the owner and has spectaculair panoramic sea views from all the rooms and different terraces. It has a wide and horizontal set up and a spacious living room of 40 m2 with an open kitchen next to it. The master bedroom has fantastic sea views and a small terrace in front, a large bathroom and walk-in wardrobe. On the other side of the living with fire place, are two guest bedrooms and a big bathroom. The house has been made with solid materials, thick, isolated walls and double glazed German windows. The villa has a large pool of 30 m2 and is surrounded by sun terrace of 80 m2 many other covered terraces and has its own BBQ corner. It has central gas heating, a parking for one car and a nicely landscaped, low maintenance garden. The rustic details like the wooden beams on the ceiling, the materials and the colours give a cozy feel to the beautiful villa.

#### **HAGE TERASSER**

- Ooverbygd terasse
- Åpen terasse
- Frukt trær
- Palme trær
- Opparbeidet hage
- Inngjerdet
- Stein murer
- Elektrisk port
- Privat hage