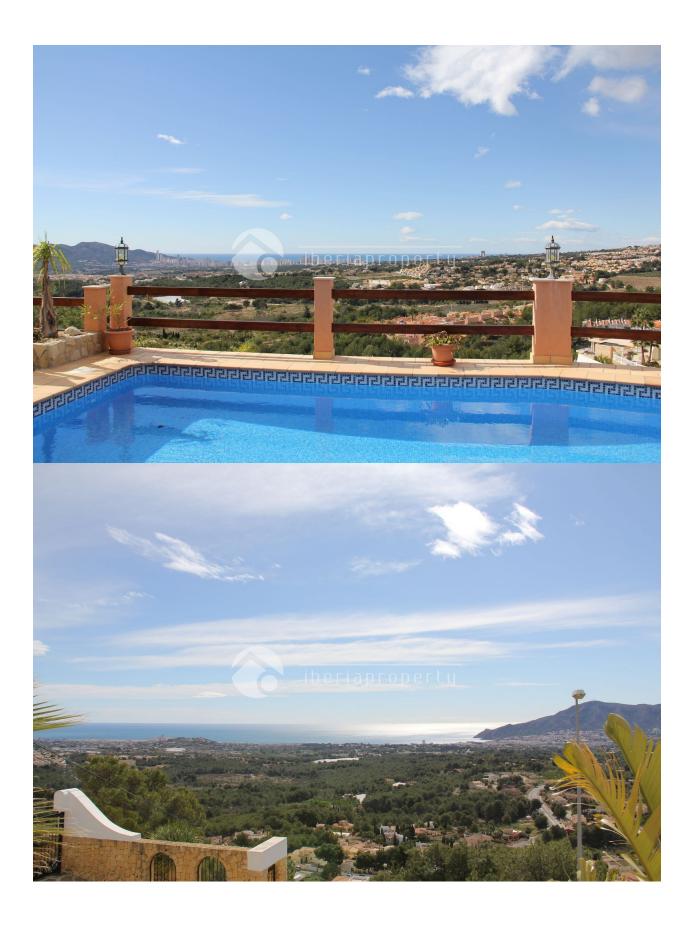

#### **BESKRIVELSE**

This rustic style villa, on one floor, has been designed by the owner and has spectaculair panoramic sea views from all the rooms and different terraces. It has a wide and horizontal set up and a spacious living room of 40 m2 with an open kitchen next to it. The master bedroom has fantastic sea views and a small terrace in front, a large bathroom and walk-in wardrobe. On the other side of the living with fire place, are two guest bedrooms and a big bathroom. The house has been made with solid materials, thick, isolated walls and double glazed German windows. The villa has a large pool of 30 m2 and is surrounded by sun terrace of 80 m2 many other covered terraces and has its own BBQ corner. It has central gas heating, a parking for one car and a nicely landscaped, low maintenance garden. The rustic details like the wooden beams on the ceiling, the materials and the colours give a cozy feel to the beautiful villa.

## UTSIKT

- Panorama
- Sjø utsikt
- Fjell utsikt