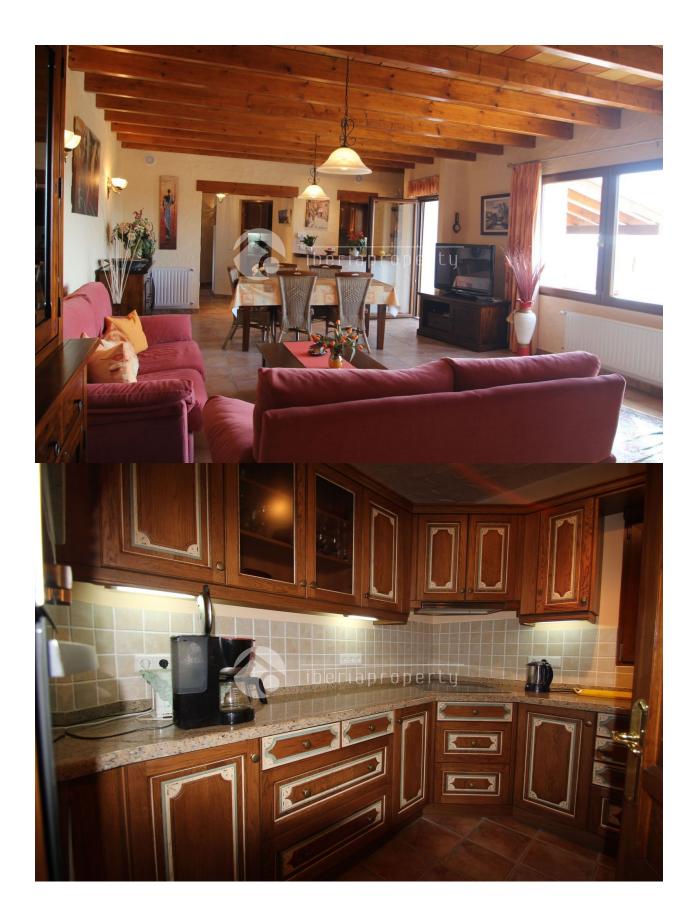

#### **BESKRIVELSE**

This rustic style villa, on one floor, has been designed by the owner and has spectaculair panoramic sea views from all the rooms and different terraces. It has a wide and horizontal set up and a spacious living room of 40 m2 with an open kitchen next to it. The master bedroom has fantastic sea views and a small terrace in front, a large bathroom and walk-in wardrobe. On the other side of the living with fire place, are two guest bedrooms and a big bathroom. The house has been made with solid materials, thick, isolated walls and double glazed German windows. The villa has a large pool of 30 m2 and is surrounded by sun terrace of 80 m2 many other covered terraces and has its own BBQ corner. It has central gas heating, a parking for one car and a nicely landscaped, low maintenance garden. The rustic details like the wooden beams on the ceiling, the materials and the colours give a cozy feel to the beautiful villa.

#### **KJØKKEN**

• Åpent kjøkken

• Uten møbler

- Hvitevarer
- Granit benkeplate