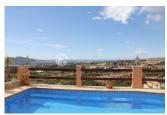

#### **BESKRIVELSE**

This rustic style villa, on one floor, has been designed by the owner and has spectaculair panoramic sea views from all the rooms and different terraces. It has a wide and horizontal set up and a spacious living room of 40 m2 with an open kitchen next to it. The master bedroom has fantastic sea views and a small terrace in front, a large bathroom and walk-in wardrobe. On the other side of the living with fire place, are two guest bedrooms and a big bathroom. The house has been made with solid materials, thick, isolated walls and double glazed German windows. The villa has a large pool of 30 m2 and is surrounded by sun terrace of 80 m2 many other covered terraces and has its own BBQ corner. It has central gas heating, a parking for one car and a nicely landscaped, low maintenance garden. The rustic details like the wooden beams on the ceiling, the materials and the colours give a cozy feel to the beautiful villa.

## UTSIKT

- Panorama
- Sjø utsikt
- Fjell utsikt