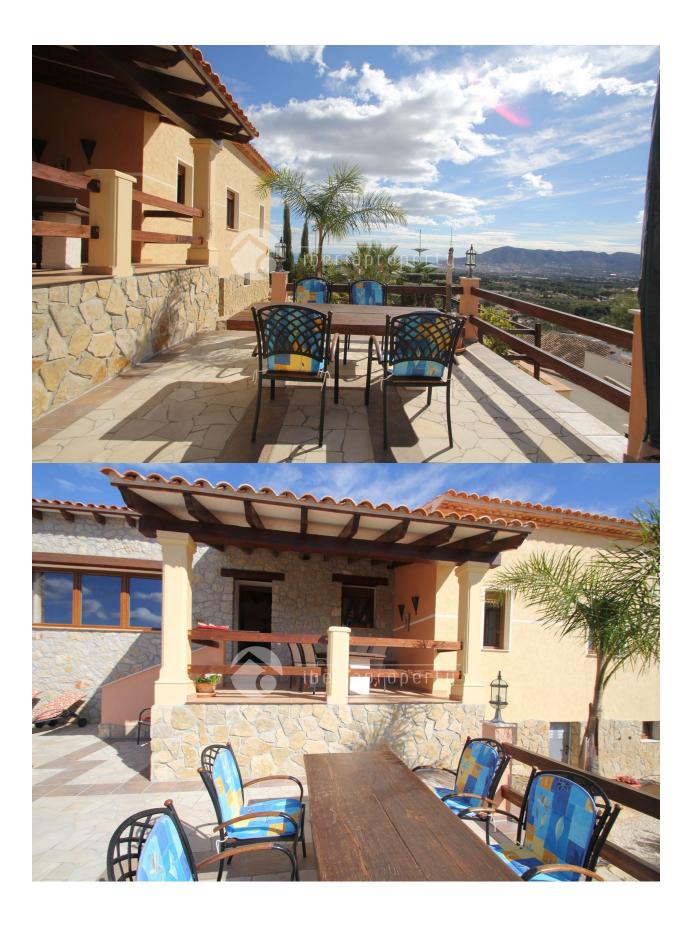

#### **BESKRIVELSE**

This rustic style villa, on one floor, has been designed by the owner and has spectaculair panoramic sea views from all the rooms and different terraces. It has a wide and horizontal set up and a spacious living room of 40 m2 with an open kitchen next to it. The master bedroom has fantastic sea views and a small terrace in front, a large bathroom and walk-in wardrobe. On the other side of the living with fire place, are two guest bedrooms and a big bathroom. The house has been made with solid materials, thick, isolated walls and double glazed German windows. The villa has a large pool of 30 m2 and is surrounded by sun terrace of 80 m2 many other covered terraces and has its own BBQ corner. It has central gas heating, a parking for one car and a nicely landscaped, low maintenance garden. The rustic details like the wooden beams on the ceiling, the materials and the colours give a cozy feel to the beautiful villa.

#### **HAGE TERASSER**

- Ooverbygd terasse
- Åpen terasse
- Frukt trær
- Palme trær
- Opparbeidet hage
- Inngjerdet
- Stein murer
- Elektrisk port
- Privat hage