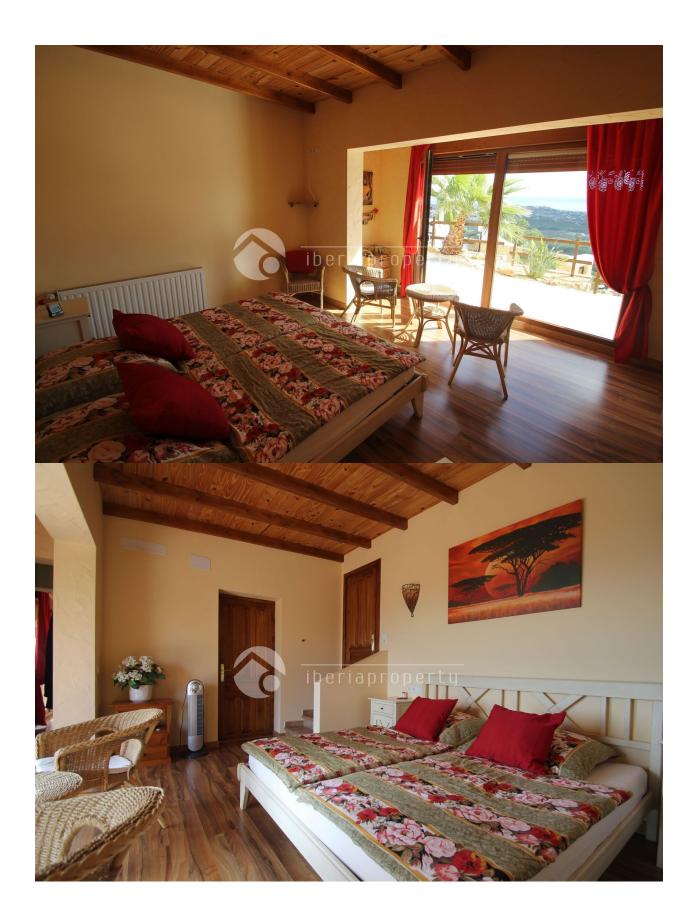

#### **BESKRIVELSE**

This rustic style villa, on one floor, has been designed by the owner and has spectaculair panoramic sea views from all the rooms and different terraces. It has a wide and horizontal set up and a spacious living room of 40 m2 with an open kitchen next to it. The master bedroom has fantastic sea views and a small terrace in front, a large bathroom and walk-in wardrobe. On the other side of the living with fire place, are two guest bedrooms and a big bathroom. The house has been made with solid materials, thick, isolated walls and double glazed German windows. The villa has a large pool of 30 m2 and is surrounded by sun terrace of 80 m2 many other covered terraces and has its own BBQ corner. It has central gas heating, a parking for one car and a nicely landscaped, low maintenance garden. The rustic details like the wooden beams on the ceiling, the materials and the colours give a cozy feel to the beautiful villa.