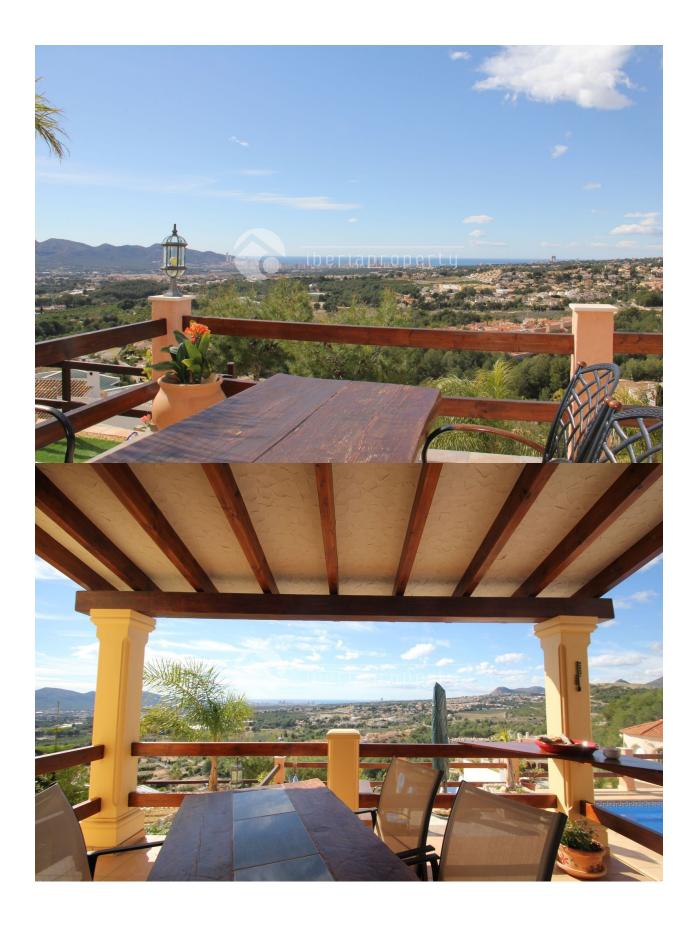

#### **BESKRIVELSE**

This rustic style villa, on one floor, has been designed by the owner and has spectaculair panoramic sea views from all the rooms and different terraces. It has a wide and horizontal set up and a spacious living room of 40 m2 with an open kitchen next to it. The master bedroom has fantastic sea views and a small terrace in front, a large bathroom and walk-in wardrobe. On the other side of the living with fire place, are two guest bedrooms and a big bathroom. The house has been made with solid materials, thick, isolated walls and double glazed German windows. The villa has a large pool of 30 m2 and is surrounded by sun terrace of 80 m2 many other covered terraces and has its own BBQ corner. It has central gas heating, a parking for one car and a nicely landscaped, low maintenance garden. The rustic details like the wooden beams on the ceiling, the materials and the colours give a cozy feel to the beautiful villa.

## UTSIKT

- Panorama
- Sjø utsikt
- Fjell utsikt

#### **HAGE TERASSER**

- Ooverbygd terasse
- Åpen terasse
- Frukt trær
- Palme trær
- Opparbeidet hage
- Inngjerdet
- Stein murer
- Elektrisk port
- Privat hage