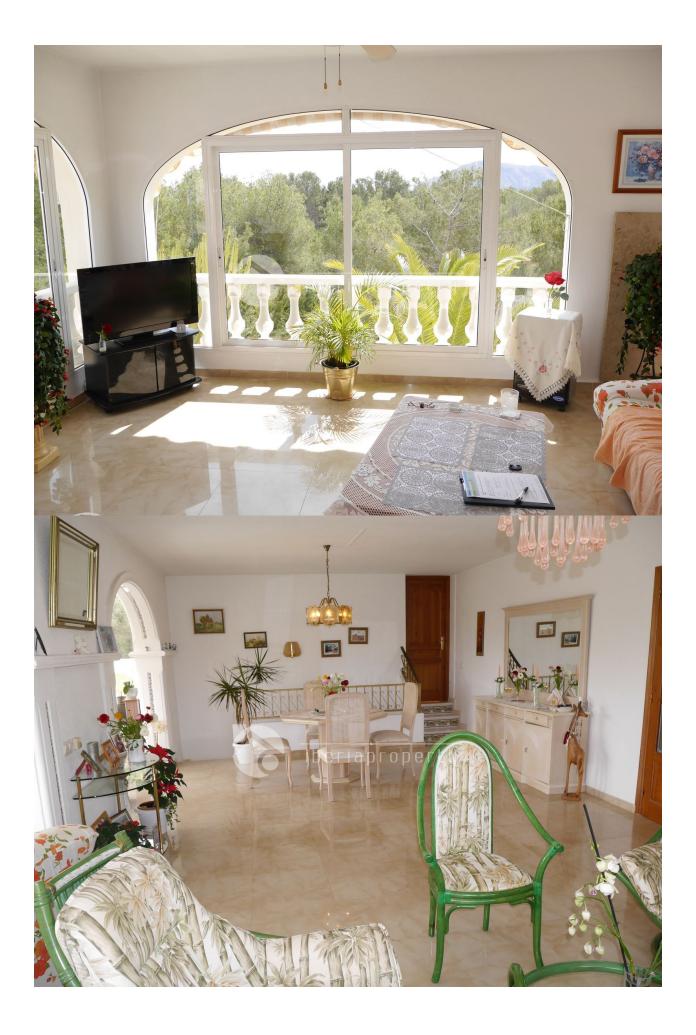

### BESKRIVELSE

**REF: # 2437** 

This nice, south-facing 5 bedroom villa is located next to a green, pine tree area and though close to Altea town, the beach and the amenities. It has a large living room with open fire and separate dining room surrounded by many windows that gives it a light and airy feeling. On this floor is the large master bedroom, with built-in wardrobe and en-suit bathroom. Downstairs is a complete, big guest apartment with a living area, a complete kitchen, a private terrace, four bedrooms and two bathrooms next to the swimming pool and large sun terrace. To make this holiday villa complete, the owners have made a lounge area with outdoor kitchen to enjoy the wonderful micro-climate all day long. Furthermore, it has a garage for one car and parking on the driveway for another 4 cars.