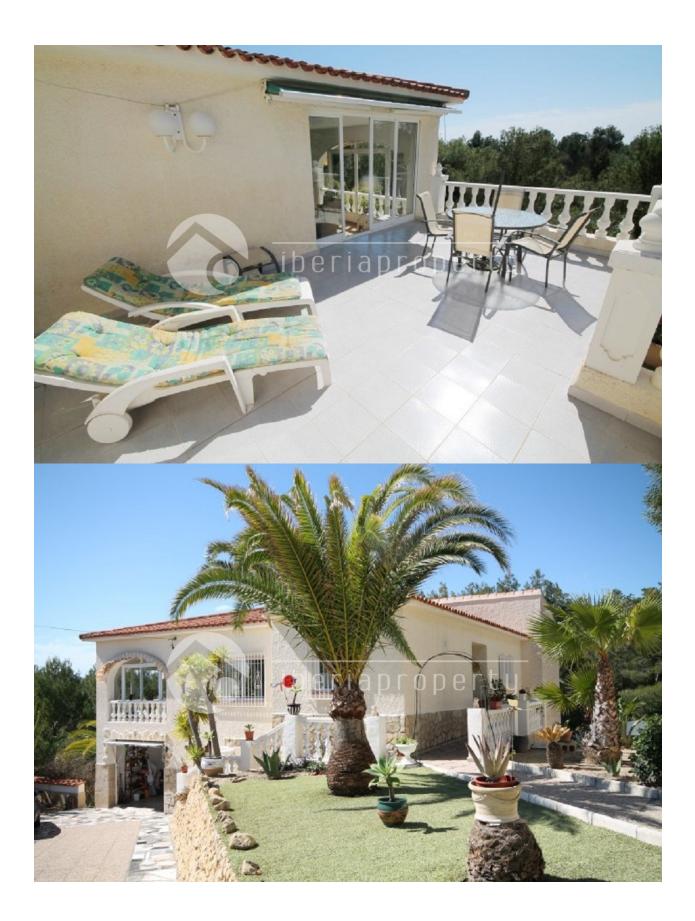

### BESKRIVELSE

**REF: # 2437** 

This nice, south-facing 5 bedroom villa is located next to a green, pine tree area and though close to Altea town, the beach and the amenities. It has a large living room with open fire and separate dining room surrounded by many windows that gives it a light and airy feeling. On this floor is the large master bedroom, with built-in wardrobe and en-suit bathroom. Downstairs is a complete, big guest apartment with a living area, a complete kitchen, a private terrace, four bedrooms and two bathrooms next to the swimming pool and large sun terrace. To make this holiday villa complete, the owners have made a lounge area with outdoor kitchen to enjoy the wonderful micro-climate all day long. Furthermore, it has a garage for one car and parking on the driveway for another 4 cars.