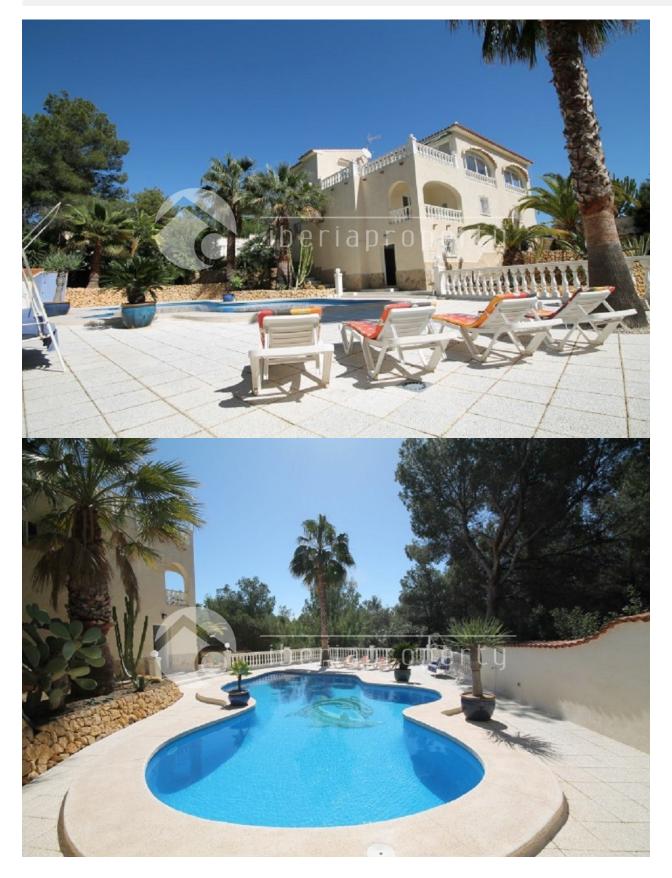

### BESKRIVELSE

**REF: # 2437** 

This nice, south-facing 5 bedroom villa is located next to a green, pine tree area and though close to Altea town, the beach and the amenities. It has a large living room with open fire and separate dining room surrounded by many windows that gives it a light and airy feeling. On this floor is the large master bedroom, with built-in wardrobe and en-suit bathroom. Downstairs is a complete, big guest apartment with a living area, a complete kitchen, a private terrace, four bedrooms and two bathrooms next to the swimming pool and large sun terrace. To make this holiday villa complete, the owners have made a lounge area with outdoor kitchen to enjoy the wonderful micro-climate all day long. Furthermore, it has a garage for one car and parking on the driveway for another 4 cars.

# PROPERTY GALLERY