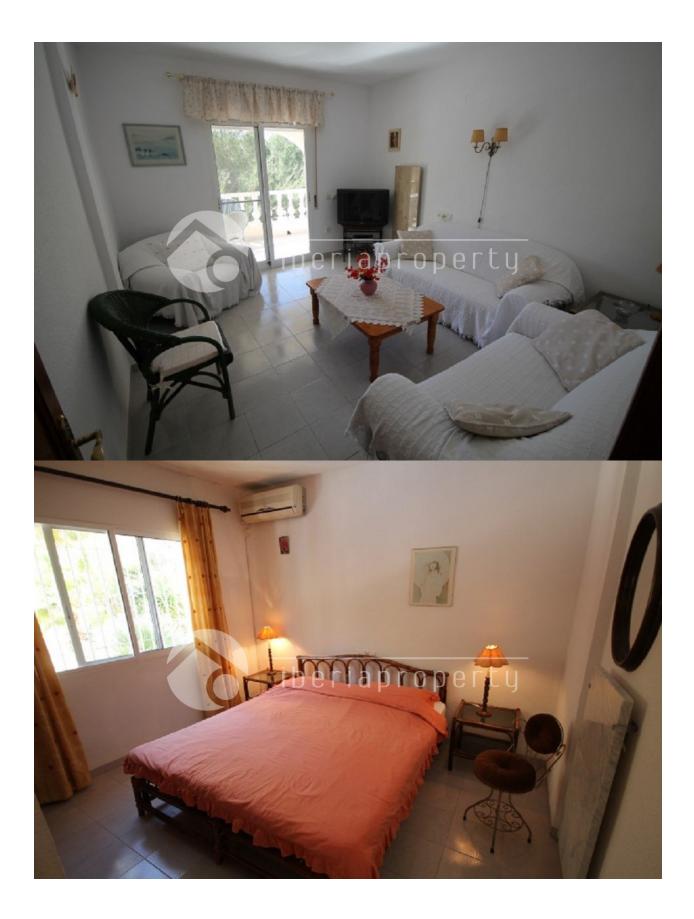

### BESKRIVELSE

**REF: # 2437** 

This nice, south-facing 5 bedroom villa is located next to a green, pine tree area and though close to Altea town, the beach and the amenities. It has a large living room with open fire and separate dining room surrounded by many windows that gives it a light and airy feeling. On this floor is the large master bedroom, with built-in wardrobe and en-suit bathroom. Downstairs is a complete, big guest apartment with a living area, a complete kitchen, a private terrace, four bedrooms and two bathrooms next to the swimming pool and large sun terrace. To make this holiday villa complete, the owners have made a lounge area with outdoor kitchen to enjoy the wonderful micro-climate all day long. Furthermore, it has a garage for one car and parking on the driveway for another 4 cars.