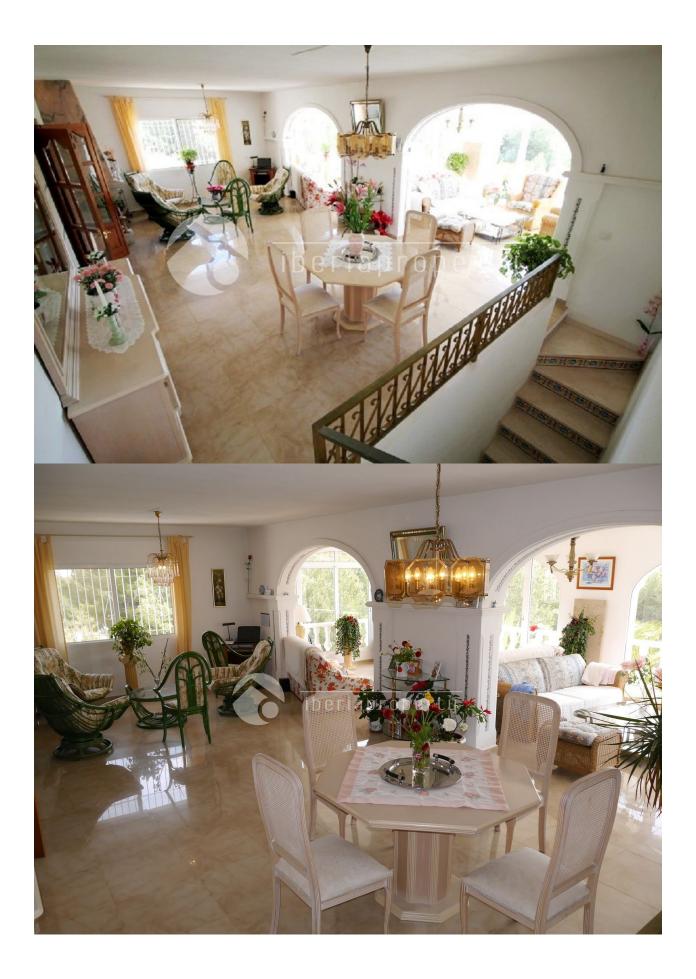

### BESKRIVELSE

**REF: # 2437** 

This nice, south-facing 5 bedroom villa is located next to a green, pine tree area and though close to Altea town, the beach and the amenities. It has a large living room with open fire and separate dining room surrounded by many windows that gives it a light and airy feeling. On this floor is the large master bedroom, with built-in wardrobe and en-suit bathroom. Downstairs is a complete, big guest apartment with a living area, a complete kitchen, a private terrace, four bedrooms and two bathrooms next to the swimming pool and large sun terrace. To make this holiday villa complete, the owners have made a lounge area with outdoor kitchen to enjoy the wonderful micro-climate all day long. Furthermore, it has a garage for one car and parking on the driveway for another 4 cars.