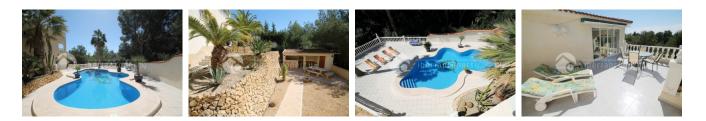

### BESKRIVELSE

**REF: # 2437** 

This nice, south-facing 5 bedroom villa is located next to a green, pine tree area and though close to Altea town, the beach and the amenities. It has a large living room with open fire and separate dining room surrounded by many windows that gives it a light and airy feeling. On this floor is the large master bedroom, with built-in wardrobe and en-suit bathroom. Downstairs is a complete, big guest apartment with a living area, a complete kitchen, a private terrace, four bedrooms and two bathrooms next to the swimming pool and large sun terrace. To make this holiday villa complete, the owners have made a lounge area with outdoor kitchen to enjoy the wonderful micro-climate all day long. Furthermore, it has a garage for one car and parking on the driveway for another 4 cars.

# PROPERTY GALLERY