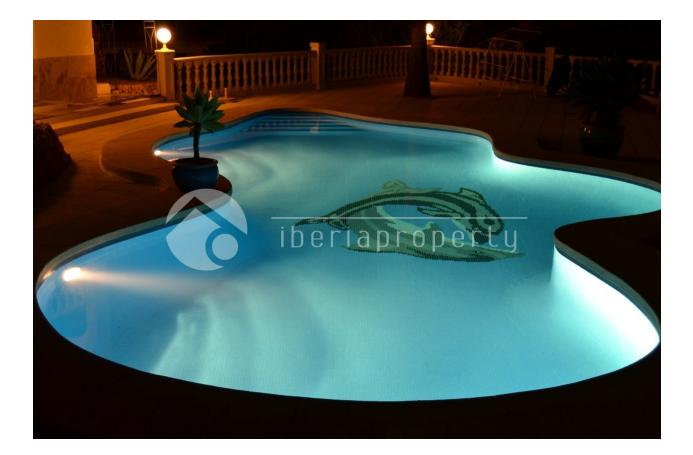

### BESKRIVELSE

**REF: # 2437** 

This nice, south-facing 5 bedroom villa is located next to a green, pine tree area and though close to Altea town, the beach and the amenities. It has a large living room with open fire and separate dining room surrounded by many windows that gives it a light and airy feeling. On this floor is the large master bedroom, with built-in wardrobe and en-suit bathroom. Downstairs is a complete, big guest apartment with a living area, a complete kitchen, a private terrace, four bedrooms and two bathrooms next to the swimming pool and large sun terrace. To make this holiday villa complete, the owners have made a lounge area with outdoor kitchen to enjoy the wonderful micro-climate all day long. Furthermore, it has a garage for one car and parking on the driveway for another 4 cars.