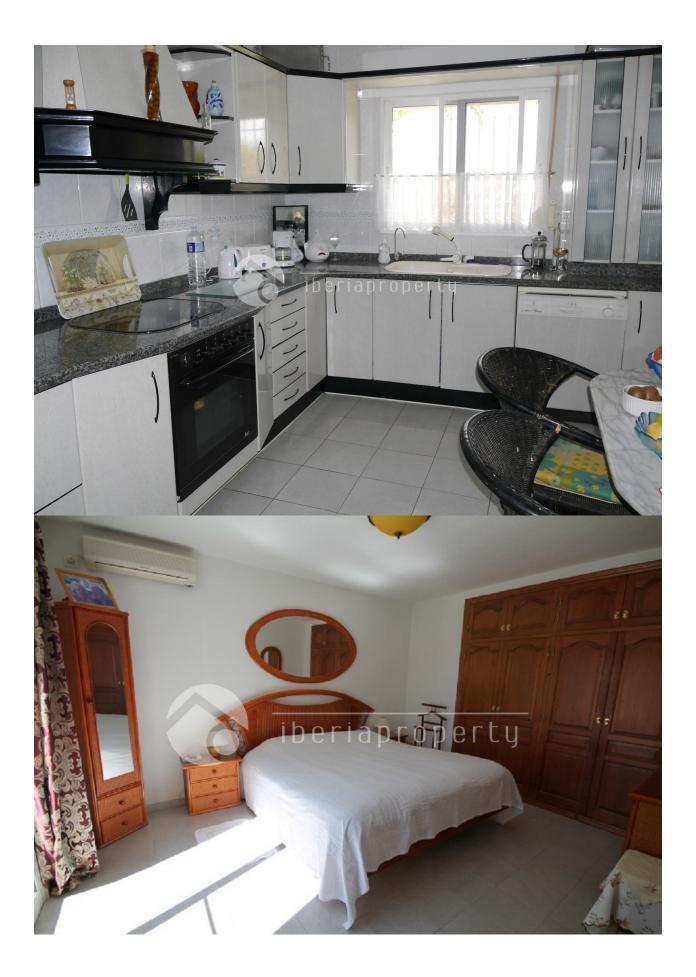

### BESKRIVELSE

**REF: # 2437** 

This nice, south-facing 5 bedroom villa is located next to a green, pine tree area and though close to Altea town, the beach and the amenities. It has a large living room with open fire and separate dining room surrounded by many windows that gives it a light and airy feeling. On this floor is the large master bedroom, with built-in wardrobe and en-suit bathroom. Downstairs is a complete, big guest apartment with a living area, a complete kitchen, a private terrace, four bedrooms and two bathrooms next to the swimming pool and large sun terrace. To make this holiday villa complete, the owners have made a lounge area with outdoor kitchen to enjoy the wonderful micro-climate all day long. Furthermore, it has a garage for one car and parking on the driveway for another 4 cars.