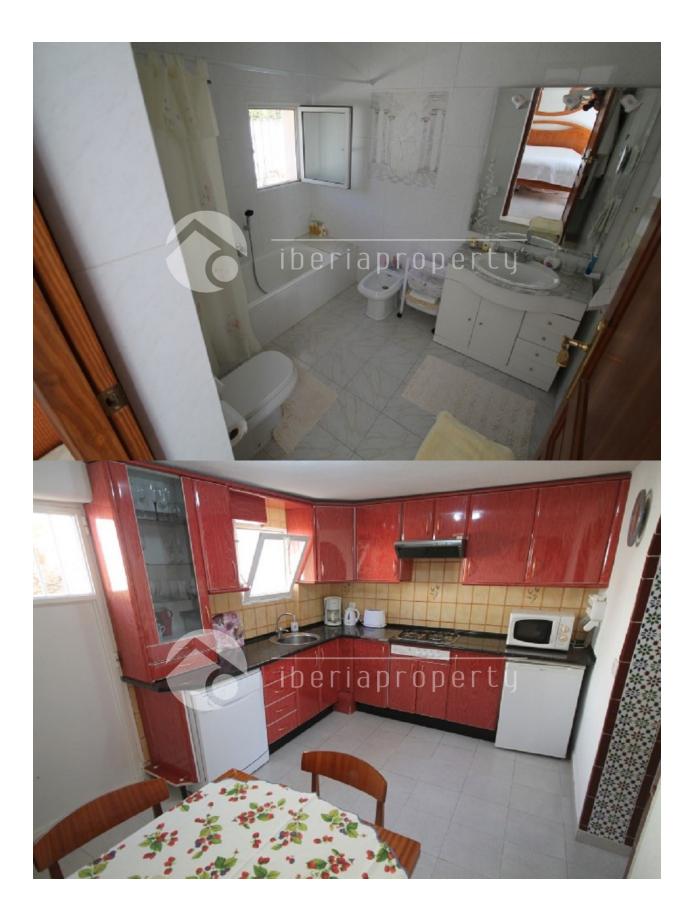

### BESKRIVELSE

**REF: # 2437** 

This nice, south-facing 5 bedroom villa is located next to a green, pine tree area and though close to Altea town, the beach and the amenities. It has a large living room with open fire and separate dining room surrounded by many windows that gives it a light and airy feeling. On this floor is the large master bedroom, with built-in wardrobe and en-suit bathroom. Downstairs is a complete, big guest apartment with a living area, a complete kitchen, a private terrace, four bedrooms and two bathrooms next to the swimming pool and large sun terrace. To make this holiday villa complete, the owners have made a lounge area with outdoor kitchen to enjoy the wonderful micro-climate all day long. Furthermore, it has a garage for one car and parking on the driveway for another 4 cars.