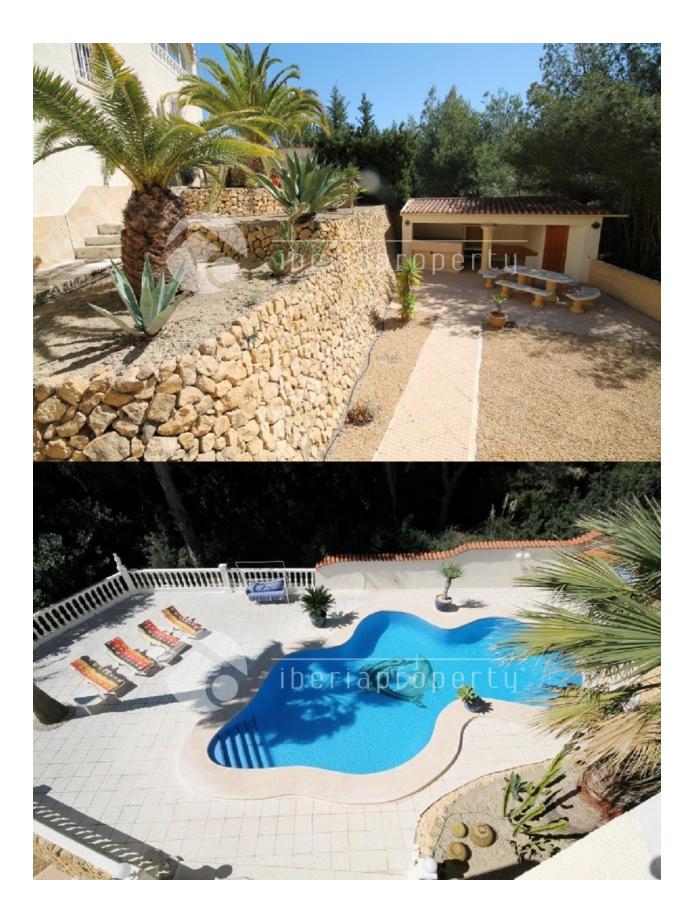

### BESKRIVELSE

**REF: # 2437** 

This nice, south-facing 5 bedroom villa is located next to a green, pine tree area and though close to Altea town, the beach and the amenities. It has a large living room with open fire and separate dining room surrounded by many windows that gives it a light and airy feeling. On this floor is the large master bedroom, with built-in wardrobe and en-suit bathroom. Downstairs is a complete, big guest apartment with a living area, a complete kitchen, a private terrace, four bedrooms and two bathrooms next to the swimming pool and large sun terrace. To make this holiday villa complete, the owners have made a lounge area with outdoor kitchen to enjoy the wonderful micro-climate all day long. Furthermore, it has a garage for one car and parking on the driveway for another 4 cars.

# PROPERTY GALLERY