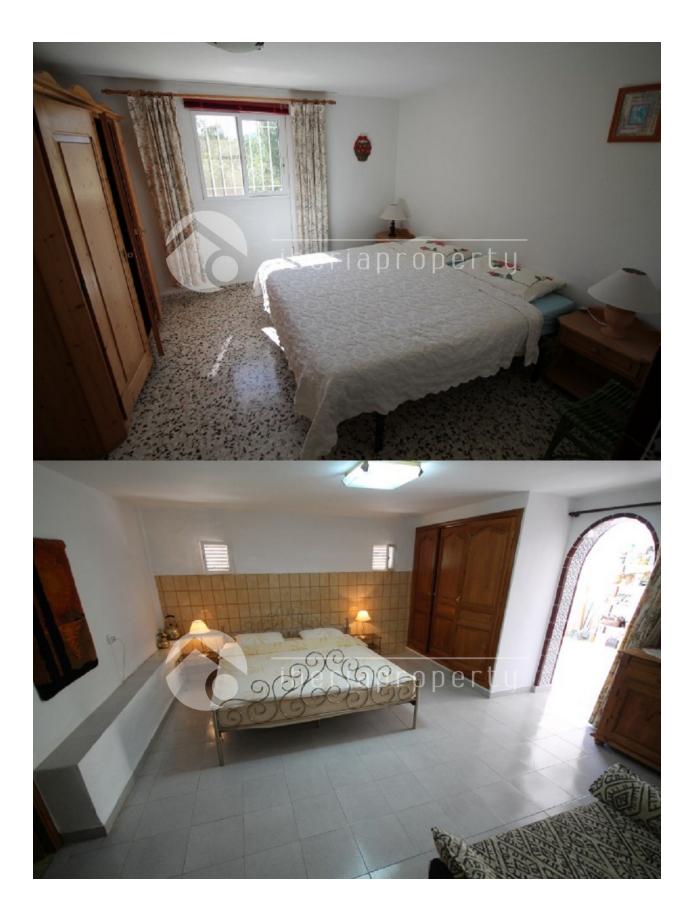

### BESKRIVELSE

**REF: # 2437** 

This nice, south-facing 5 bedroom villa is located next to a green, pine tree area and though close to Altea town, the beach and the amenities. It has a large living room with open fire and separate dining room surrounded by many windows that gives it a light and airy feeling. On this floor is the large master bedroom, with built-in wardrobe and en-suit bathroom. Downstairs is a complete, big guest apartment with a living area, a complete kitchen, a private terrace, four bedrooms and two bathrooms next to the swimming pool and large sun terrace. To make this holiday villa complete, the owners have made a lounge area with outdoor kitchen to enjoy the wonderful micro-climate all day long. Furthermore, it has a garage for one car and parking on the driveway for another 4 cars.