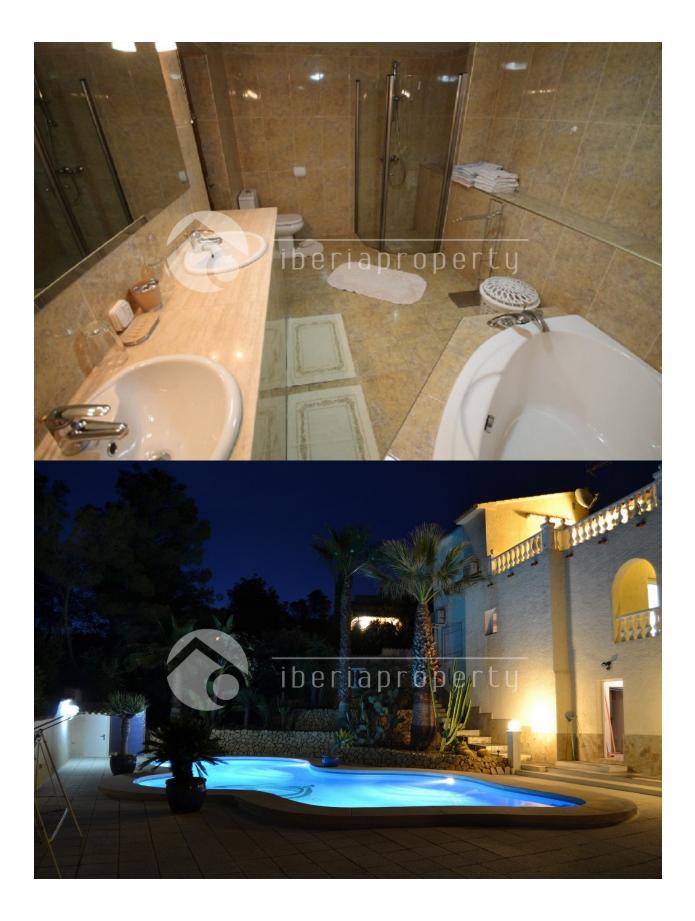

### BESKRIVELSE

**REF: # 2437** 

This nice, south-facing 5 bedroom villa is located next to a green, pine tree area and though close to Altea town, the beach and the amenities. It has a large living room with open fire and separate dining room surrounded by many windows that gives it a light and airy feeling. On this floor is the large master bedroom, with built-in wardrobe and en-suit bathroom. Downstairs is a complete, big guest apartment with a living area, a complete kitchen, a private terrace, four bedrooms and two bathrooms next to the swimming pool and large sun terrace. To make this holiday villa complete, the owners have made a lounge area with outdoor kitchen to enjoy the wonderful micro-climate all day long. Furthermore, it has a garage for one car and parking on the driveway for another 4 cars.