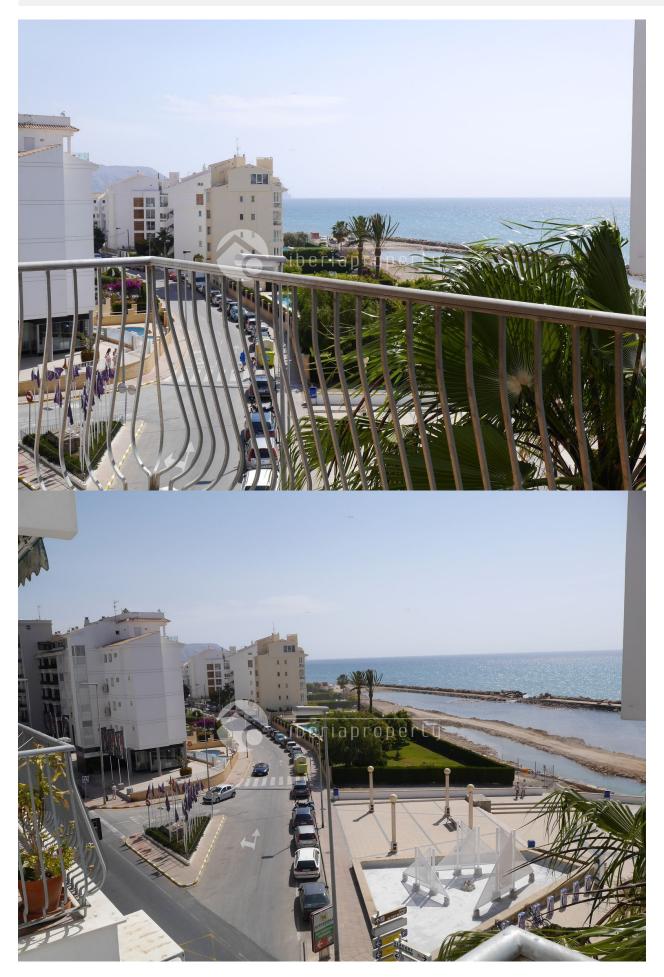

### BESKRIVELSE

This 4 bedrooms apartment with balcony with sea view is situated in Altea town, opposite of the boulevard and beach and around the corner of the shopping street. From its terrace on the 4th floor you have sea view. The apartment has been completely renovated and looks like a brand new apartment. It has climalit, double glazed windows, tiled floors, a new kitchen and two complete new bathrooms. The master bedroom with bathroom en-suite is next to the large living room with a separate space for the dining room next to the kitchen. Behind are three more bedrooms with one bathroom. Aire conditioning in living room and master bedroom. Parking space available against reasonable prices in the covered garage.