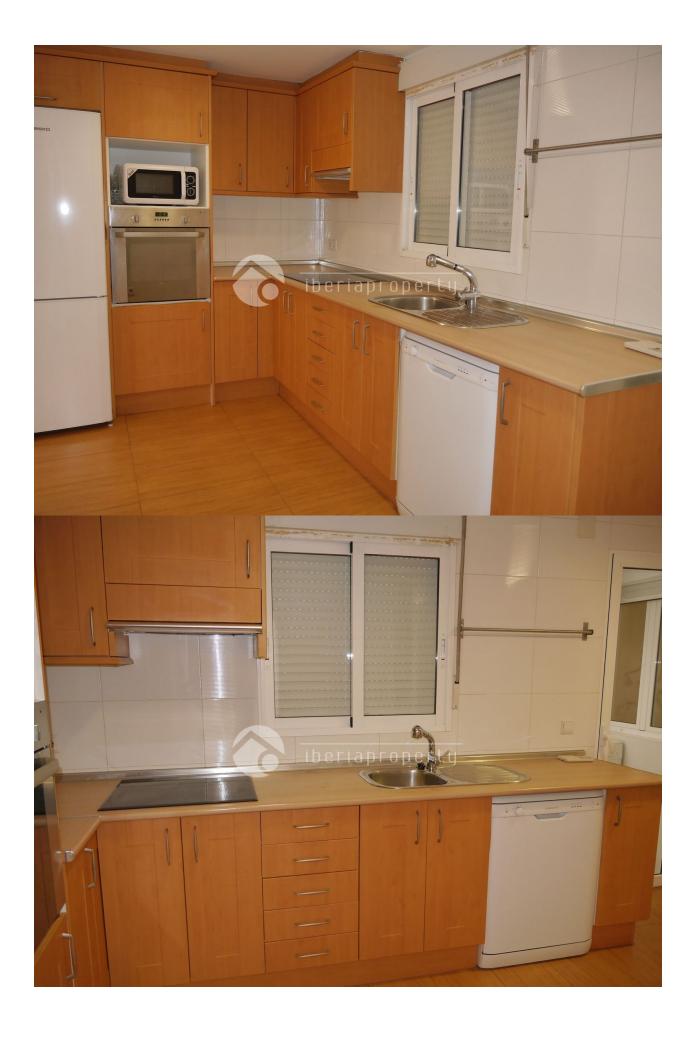

### BESKRIVELSE

This 4 bedrooms apartment with balcony with sea view is situated in Altea town, opposite of the boulevard and beach and around the corner of the shopping street. From its terrace on the 4th floor you have sea view. The apartment has been completely renovated and looks like a brand new apartment. It has climalit, double glazed windows, tiled floors, a new kitchen and two complete new bathrooms. The master bedroom with bathroom en-suite is next to the large living room with a separate space for the dining room next to the kitchen. Behind are three more bedrooms with one bathroom. Aire conditioning in living room and master bedroom. Parking space available against reasonable prices in the covered garage.