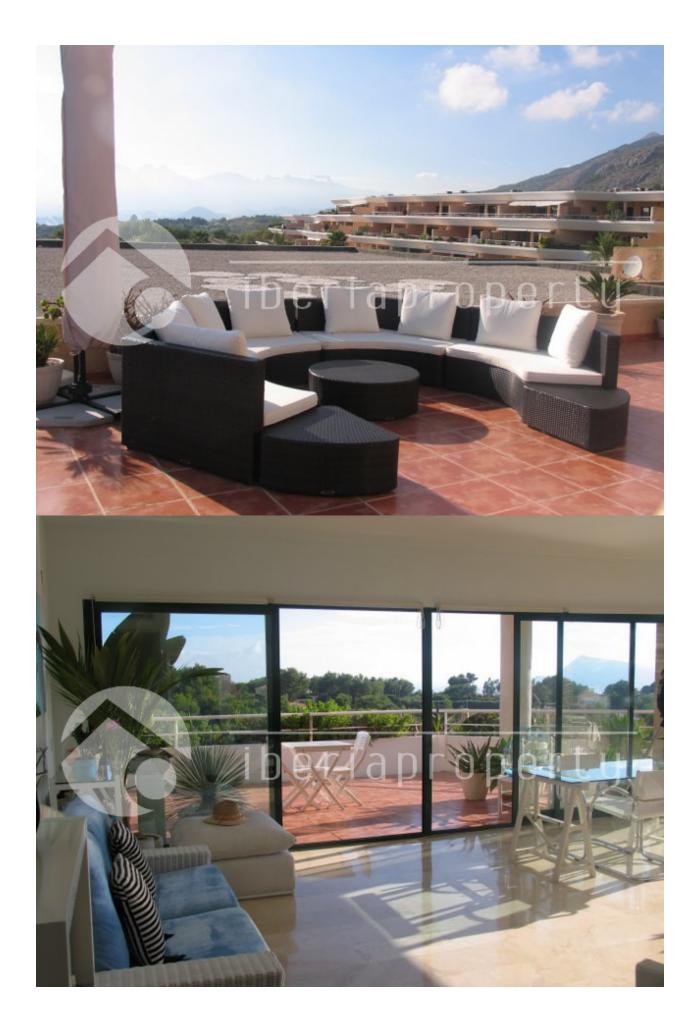

#### **BESKRIVELSE**

This spacious penthouse with large terrace with breathtaking sea views is located in the green and residential area of Altea la Vella with its shops and restaurants and the 9-holes golf course at walking distance. The large living room of 43 m2 is facing south and is surrounded by windows to enjoy the sea views from every place in your living room. The enormous terrace with privacy and stunning sea and mountain views makes you enjoy the wonderful micro-climate whole year long. The master bedroom is next to the terrace and has the bathroom en-suite. There are three bedrooms with fitted wardrobes and two bathrooms. There is also a spacious equipped kitchen with a separate laundry room. This property has an underground parking space with storage room. The modern looking complex has several beautiful communal pools with and well maintained and nicely landscaped gardens with panoramic views. The club house and restaurant of the Don Cayo golf club is at a 5 minutes walk away from this very special penthouse.

#### **UTSIKT**

- Panorama
- Sjø utsikt
- Fjell utsikt

#### **HAGE TERASSER**

- Ooverbygd terasse
- Åpen terasse
- · Automatisk vanningsystem
- Opparbeidet hage
- Inngjerdet
- Gress
- Stein murer
- Felles hage