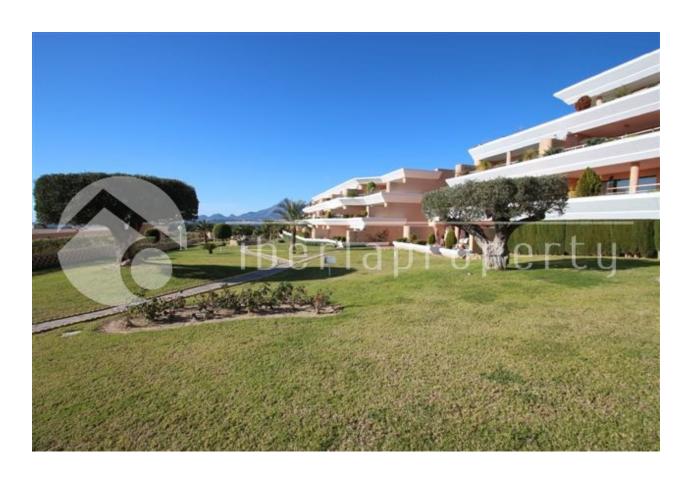

#### **BESKRIVELSE**

This spacious penthouse with large terrace with breathtaking sea views is located in the green and residential area of Altea la Vella with its shops and restaurants and the 9-holes golf course at walking distance. The large living room of 43 m2 is facing south and is surrounded by windows to enjoy the sea views from every place in your living room. The enormous terrace with privacy and stunning sea and mountain views makes you enjoy the wonderful micro-climate whole year long. The master bedroom is next to the terrace and has the bathroom en-suite. There are three bedrooms with fitted wardrobes and two bathrooms. There is also a spacious equipped kitchen with a separate laundry room. This property has an underground parking space with storage room. The modern looking complex has several beautiful communal pools with and well maintained and nicely landscaped gardens with panoramic views. The club house and restaurant of the Don Cayo golf club is at a 5 minutes walk away from this very special penthouse.

#### **UTSIKT**

- Panorama
- Sjø utsikt
- Fjell utsikt

#### **HAGE TERASSER**

- Ooverbygd terasse
- Åpen terasse
- · Automatisk vanningsystem
- Opparbeidet hage
- Inngjerdet
- Gress
- Stein murer
- Felles hage