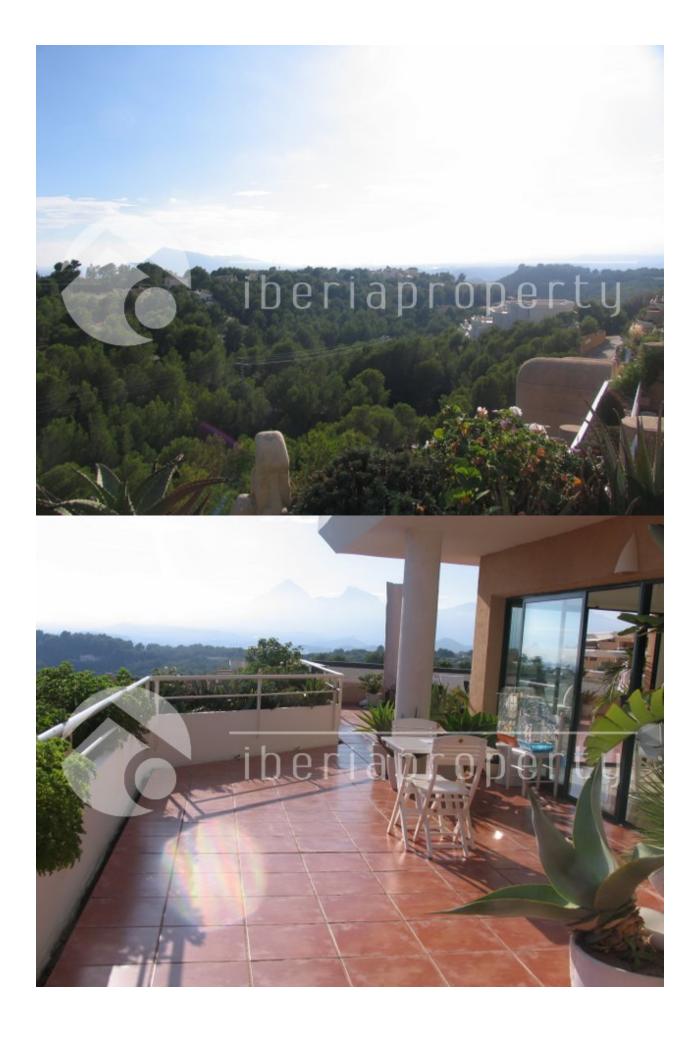

#### **BESKRIVELSE**

This spacious penthouse with large terrace with breathtaking sea views is located in the green and residential area of Altea la Vella with its shops and restaurants and the 9-holes golf course at walking distance. The large living room of 43 m2 is facing south and is surrounded by windows to enjoy the sea views from every place in your living room. The enormous terrace with privacy and stunning sea and mountain views makes you enjoy the wonderful micro-climate whole year long. The master bedroom is next to the terrace and has the bathroom en-suite. There are three bedrooms with fitted wardrobes and two bathrooms. There is also a spacious equipped kitchen with a separate laundry room. This property has an underground parking space with storage room. The modern looking complex has several beautiful communal pools with and well maintained and nicely landscaped gardens with panoramic views. The club house and restaurant of the Don Cayo golf club is at a 5 minutes walk away from this very special penthouse.

#### **UTSIKT**

- Panorama
- Sjø utsikt
- Fjell utsikt