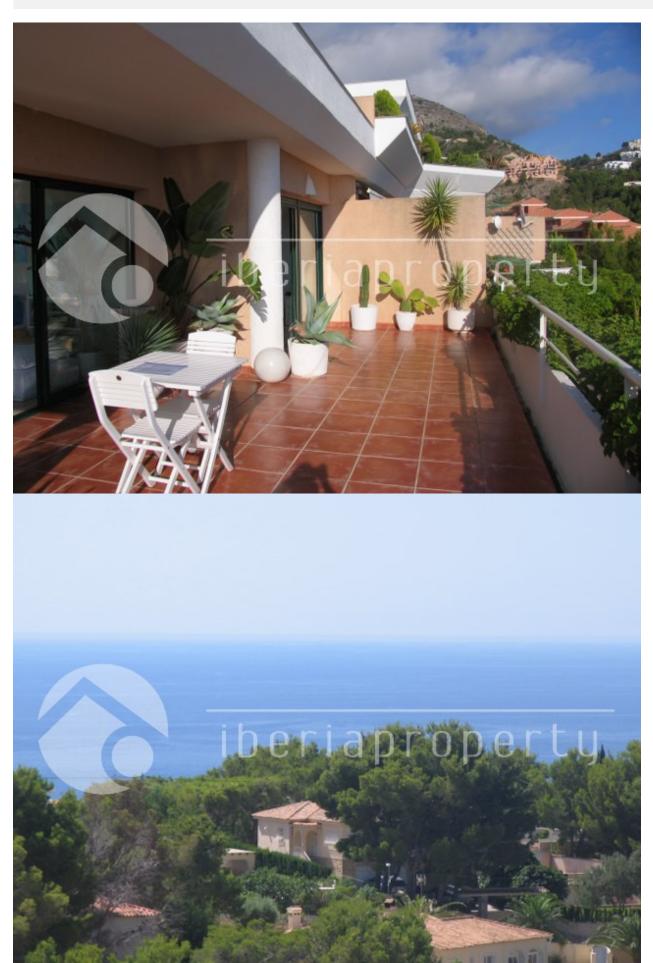

#### **BESKRIVELSE**

This spacious penthouse with large terrace with breathtaking sea views is located in the green and residential area of Altea la Vella with its shops and restaurants and the 9-holes golf course at walking distance. The large living room of 43 m2 is facing south and is surrounded by windows to enjoy the sea views from every place in your living room. The enormous terrace with privacy and stunning sea and mountain views makes you enjoy the wonderful micro-climate whole year long. The master bedroom is next to the terrace and has the bathroom en-suite. There are three bedrooms with fitted wardrobes and two bathrooms. There is also a spacious equipped kitchen with a separate laundry room. This property has an underground parking space with storage room. The modern looking complex has several beautiful communal pools with and well maintained and nicely landscaped gardens with panoramic views. The club house and restaurant of the Don Cayo golf club is at a 5 minutes walk away from this very special penthouse.

#### **UTSIKT**

- Panorama
- Sjø utsikt
- Fjell utsikt