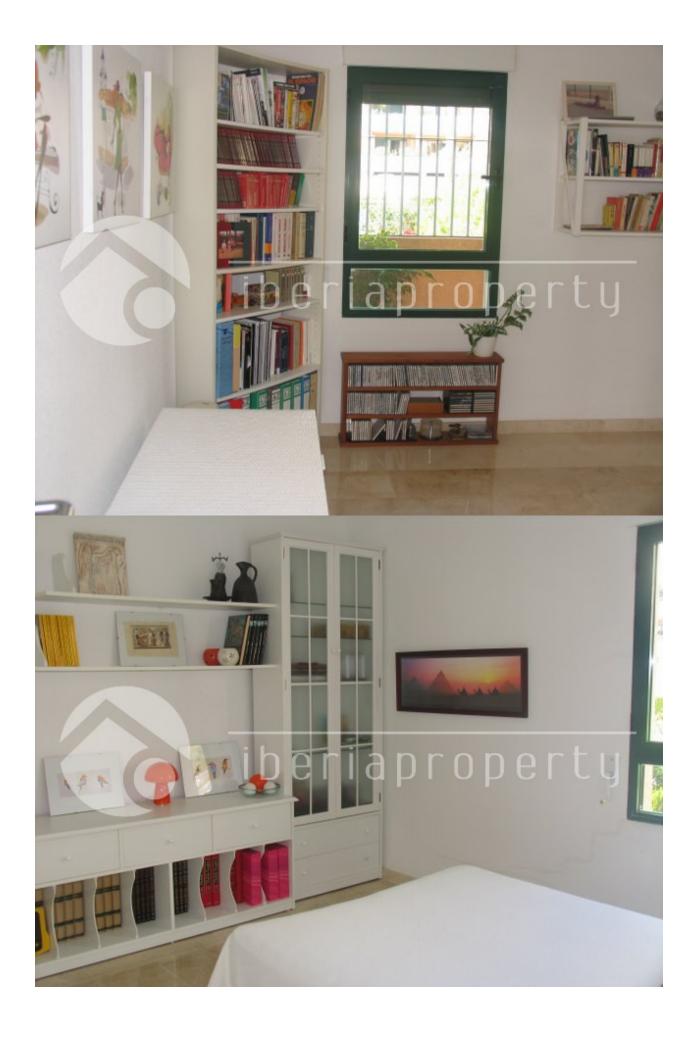

#### **BESKRIVELSE**

This spacious penthouse with large terrace with breathtaking sea views is located in the green and residential area of Altea la Vella with its shops and restaurants and the 9-holes golf course at walking distance. The large living room of 43 m2 is facing south and is surrounded by windows to enjoy the sea views from every place in your living room. The enormous terrace with privacy and stunning sea and mountain views makes you enjoy the wonderful micro-climate whole year long. The master bedroom is next to the terrace and has the bathroom en-suite. There are three bedrooms with fitted wardrobes and two bathrooms. There is also a spacious equipped kitchen with a separate laundry room. This property has an underground parking space with storage room. The modern looking complex has several beautiful communal pools with and well maintained and nicely landscaped gardens with panoramic views. The club house and restaurant of the Don Cayo golf club is at a 5 minutes walk away from this very special penthouse.

#### **HOVED BOLIG**

LagerromBad on suite

#### **KJØKKEN**

: 1

- Lukket kjøkken
- Hvitevarer
- Granit benkeplate

#### **EXTRA**

- Innebygde garderober
- Sikkerhets dør
- Vinduer med dobbelt glass
- Sattelit TV
- Vaske rom
- Heis

"OUR EXPERIENCE IS YOUR GUARANTEE"