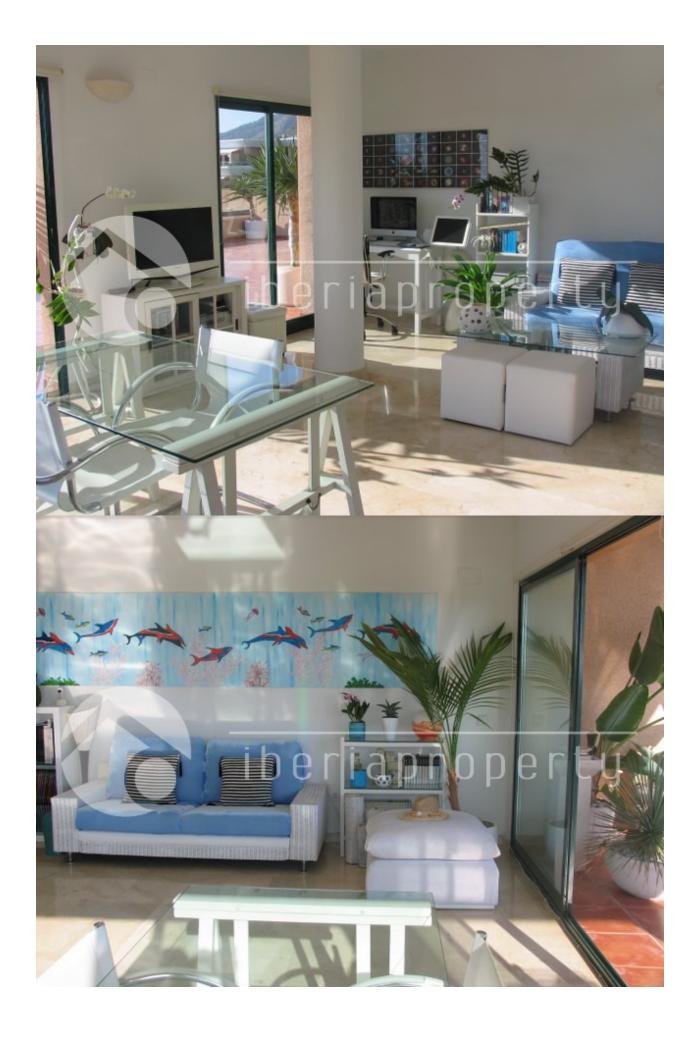

#### **BESKRIVELSE**

This spacious penthouse with large terrace with breathtaking sea views is located in the green and residential area of Altea la Vella with its shops and restaurants and the 9-holes golf course at walking distance. The large living room of 43 m2 is facing south and is surrounded by windows to enjoy the sea views from every place in your living room. The enormous terrace with privacy and stunning sea and mountain views makes you enjoy the wonderful micro-climate whole year long. The master bedroom is next to the terrace and has the bathroom en-suite. There are three bedrooms with fitted wardrobes and two bathrooms. There is also a spacious equipped kitchen with a separate laundry room. This property has an underground parking space with storage room. The modern looking complex has several beautiful communal pools with and well maintained and nicely landscaped gardens with panoramic views. The club house and restaurant of the Don Cayo golf club is at a 5 minutes walk away from this very special penthouse.