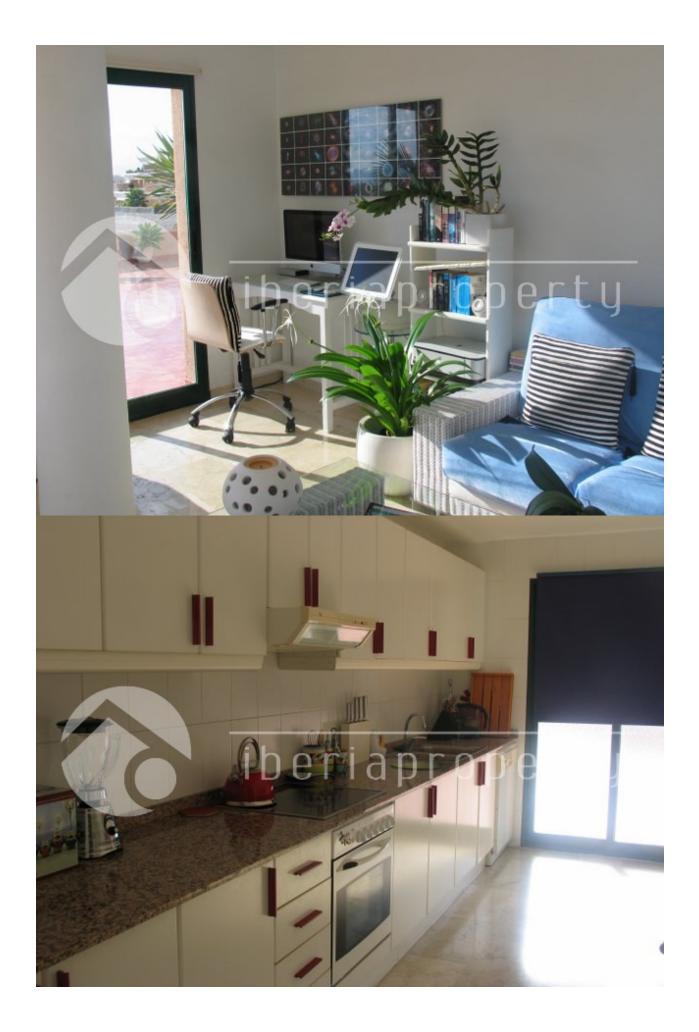

#### **BESKRIVELSE**

This spacious penthouse with large terrace with breathtaking sea views is located in the green and residential area of Altea la Vella with its shops and restaurants and the 9-holes golf course at walking distance. The large living room of 43 m2 is facing south and is surrounded by windows to enjoy the sea views from every place in your living room. The enormous terrace with privacy and stunning sea and mountain views makes you enjoy the wonderful micro-climate whole year long. The master bedroom is next to the terrace and has the bathroom en-suite. There are three bedrooms with fitted wardrobes and two bathrooms. There is also a spacious equipped kitchen with a separate laundry room. This property has an underground parking space with storage room. The modern looking complex has several beautiful communal pools with and well maintained and nicely landscaped gardens with panoramic views. The club house and restaurant of the Don Cayo golf club is at a 5 minutes walk away from this very special penthouse.

#### **KJØKKEN**

: 1

- Lukket kjøkken
- Hvitevarer
- Granit benkeplate