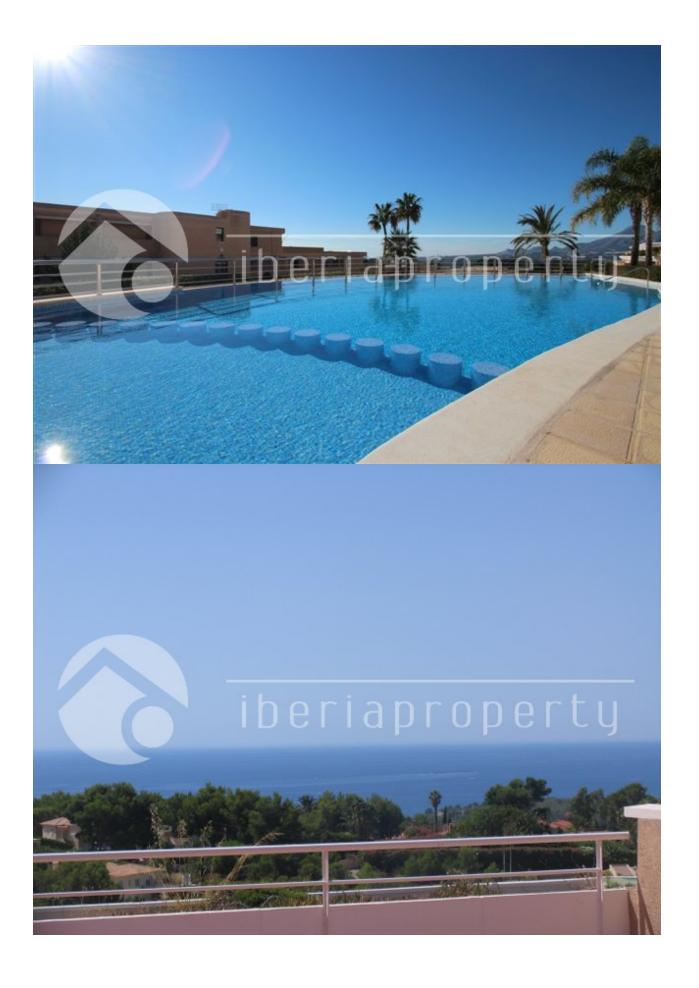

#### **BESKRIVELSE**

This spacious penthouse with large terrace with breathtaking sea views is located in the green and residential area of Altea la Vella with its shops and restaurants and the 9-holes golf course at walking distance. The large living room of 43 m2 is facing south and is surrounded by windows to enjoy the sea views from every place in your living room. The enormous terrace with privacy and stunning sea and mountain views makes you enjoy the wonderful micro-climate whole year long. The master bedroom is next to the terrace and has the bathroom en-suite. There are three bedrooms with fitted wardrobes and two bathrooms. There is also a spacious equipped kitchen with a separate laundry room. This property has an underground parking space with storage room. The modern looking complex has several beautiful communal pools with and well maintained and nicely landscaped gardens with panoramic views. The club house and restaurant of the Don Cayo golf club is at a 5 minutes walk away from this very special penthouse.

#### **UTSIKT**

- Panorama
- Sjø utsikt
- Fjell utsikt