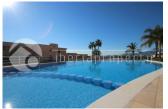

#### **BESKRIVELSE**

This spacious penthouse with large terrace with breathtaking sea views is located in the green and residential area of Altea la Vella with its shops and restaurants and the 9-holes golf course at walking distance. The large living room of 43 m2 is facing south and is surrounded by windows to enjoy the sea views from every place in your living room. The enormous terrace with privacy and stunning sea and mountain views makes you enjoy the wonderful micro-climate whole year long. The master bedroom is next to the terrace and has the bathroom en-suite. There are three bedrooms with fitted wardrobes and two bathrooms. There is also a spacious equipped kitchen with a separate laundry room. This property has an underground parking space with storage room. The modern looking complex has several beautiful communal pools with and well maintained and nicely landscaped gardens with panoramic views. The club house and restaurant of the Don Cayo golf club is at a 5 minutes walk away from this very special penthouse.