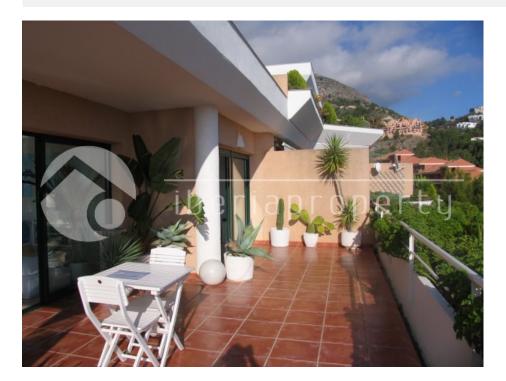

#### **BESKRIVELSE**

This spacious penthouse with large terrace with breathtaking sea views is located in the green and residential area of Altea la Vella with its shops and restaurants and the 9-holes golf course at walking distance. The large living room of 43 m2 is facing south and is surrounded by windows to enjoy the sea views from every place in your living room. The enormous terrace with privacy and stunning sea and mountain views makes you enjoy the wonderful micro-climate whole year long. The master bedroom is next to the terrace and has the bathroom en-suite. There are three bedrooms with fitted wardrobes and two bathrooms. There is also a spacious equipped kitchen with a separate laundry room. This property has an underground parking space with storage room. The modern looking complex has several beautiful communal pools with and well maintained and nicely landscaped gardens with panoramic views. The club house and restaurant of the Don Cayo golf club is at a 5 minutes walk away from this very special penthouse.

#### **HAGE TERASSER**

- Ooverbygd terasse
- Åpen terasse
- · Automatisk vanningsystem
- Opparbeidet hage
- Inngjerdet
- Gress
- Stein murer
- Felles hage