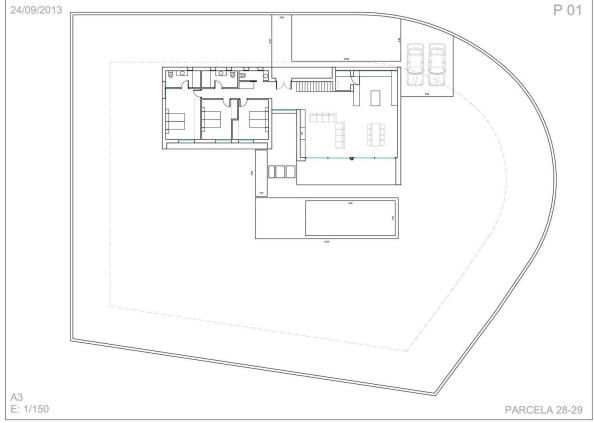

#### BESKRIVELSE

REF: # 2521

Modern and avant-garde design villa at 500 meters from the sea and sandy beach of La Fustera in Benissa coast, Spain. This luxury villa will be built on two of the very few flat plots of 1600 m2 left in that area with sea views in Benissa between Moraira and Calpe with its ecologic walk way along the sea and the yacht club and diving school nearby. The house consists of two floors. The lower floor is distributed into a hall, three bedrooms, two bathrooms, a toilet, a large living room with open kitchen, laundry room and porches. The upper floor has one more bedroom with a bathroom. The swimming pool is surrounded by a sun terrace and lovely, landscaped garden and the parking area for two cars. This fantastic villa will be built with an unique design and having all the rooms facing the sea and the garden and the use guality materials and finishing like an equipped luxury kitchen with Bosch appliances, rolling blinds in the bedrooms, aged marble floors, alarm etc. It can be personalized according to your wishes to make it your ideal dream home