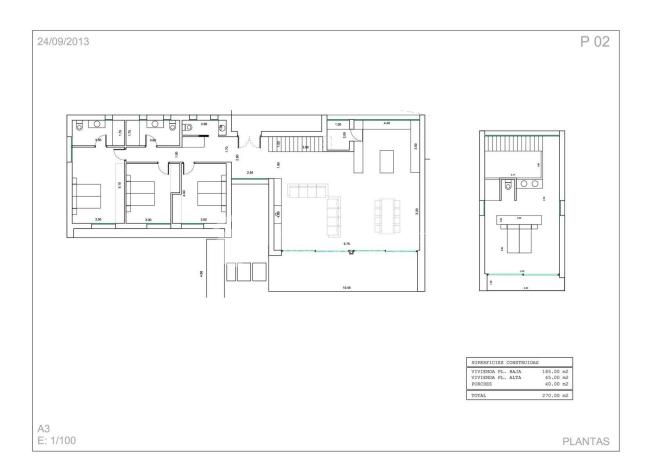

#### BESKRIVELSE

REF: # 2521

Modern and avant-garde design villa at 500 meters from the sea and sandy beach of La Fustera in Benissa coast, Spain. This luxury villa will be built on two of the very few flat plots of 1600 m2 left in that area with sea views in Benissa between Moraira and Calpe with its ecologic walk way along the sea and the yacht club and diving school nearby. The house consists of two floors. The lower floor is distributed into a hall, three bedrooms, two bathrooms, a toilet, a large living room with open kitchen, laundry room and porches. The upper floor has one more bedroom with a bathroom. The swimming pool is surrounded by a sun terrace and lovely, landscaped garden and the parking area for two cars. This fantastic villa will be built with an unique design and having all the rooms facing the sea and the garden and the use guality materials and finishing like an equipped luxury kitchen with Bosch appliances, rolling blinds in the bedrooms, aged marble floors, alarm etc. It can be personalized according to your wishes to make it your ideal dream home