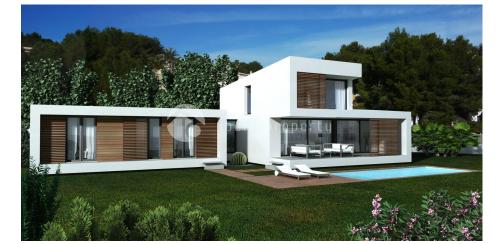

#### BESKRIVELSE

REF: # 2521

Modern and avant-garde design villa at 500 meters from the sea and sandy beach of La Fustera in Benissa coast, Spain. This luxury villa will be built on two of the very few flat plots of 1600 m2 left in that area with sea views in Benissa between Moraira and Calpe with its ecologic walk way along the sea and the yacht club and diving school nearby. The house consists of two floors. The lower floor is distributed into a hall, three bedrooms, two bathrooms, a toilet, a large living room with open kitchen, laundry room and porches. The upper floor has one more bedroom with a bathroom. The swimming pool is surrounded by a sun terrace and lovely, landscaped garden and the parking area for two cars. This fantastic villa will be built with an unique design and having all the rooms facing the sea and the garden and the use guality materials and finishing like an equipped luxury kitchen with Bosch appliances, rolling blinds in the bedrooms, aged marble floors, alarm etc. It can be personalized according to your wishes to make it your ideal dream home

in Spain.