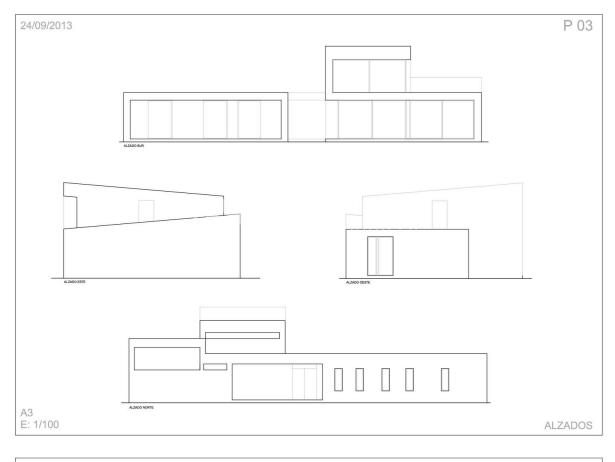

#### BESKRIVELSE

REF: # 2521

Modern and avant-garde design villa at 500 meters from the sea and sandy beach of La Fustera in Benissa coast, Spain. This luxury villa will be built on two of the very few flat plots of 1600 m2 left in that area with sea views in Benissa between Moraira and Calpe with its ecologic walk way along the sea and the yacht club and diving school nearby. The house consists of two floors. The lower floor is distributed into a hall, three bedrooms, two bathrooms, a toilet, a large living room with open kitchen, laundry room and porches. The upper floor has one more bedroom with a bathroom. The swimming pool is surrounded by a sun terrace and lovely, landscaped garden and the parking area for two cars. This fantastic villa will be built with an unique design and having all the rooms facing the sea and the garden and the use guality materials and finishing like an equipped luxury kitchen with Bosch appliances, rolling blinds in the bedrooms, aged marble floors, alarm etc. It can be personalized according to your wishes to make it your ideal dream home