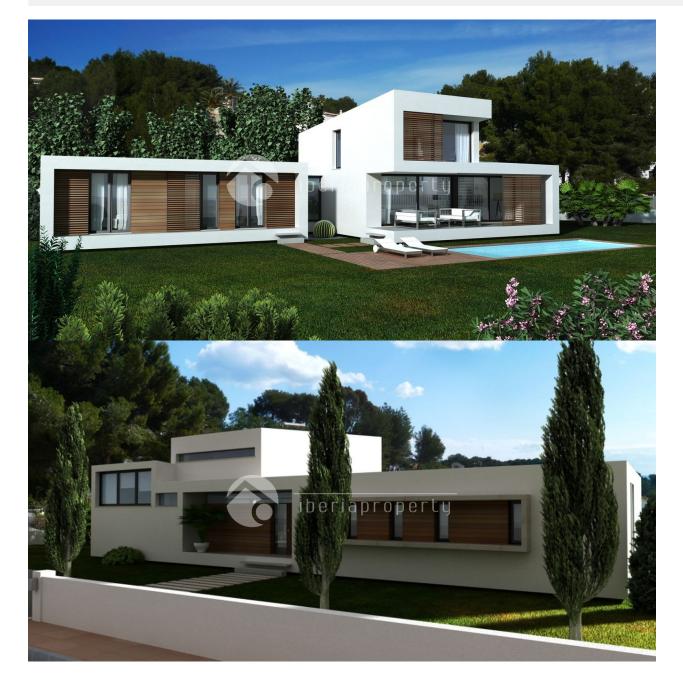

A                                                                       |                                                       |                                                                                                                                                                                          |
| <ul><li>Sentral gas oppvarming</li><li>Radiatorer</li></ul> | <ul><li>Innebygde garderober</li><li>Alarm</li><li>Sikkerhets dør</li></ul> |                                                       |                                                                                                                                                                                          |

- Vinduer med dobbelt glass
- Dørklokke med kamera
- Lager rom
- Vaske rom

## PROPERTY GALLERY









# "OUR EXPERIENCE IS YOUR GUARANTEE"