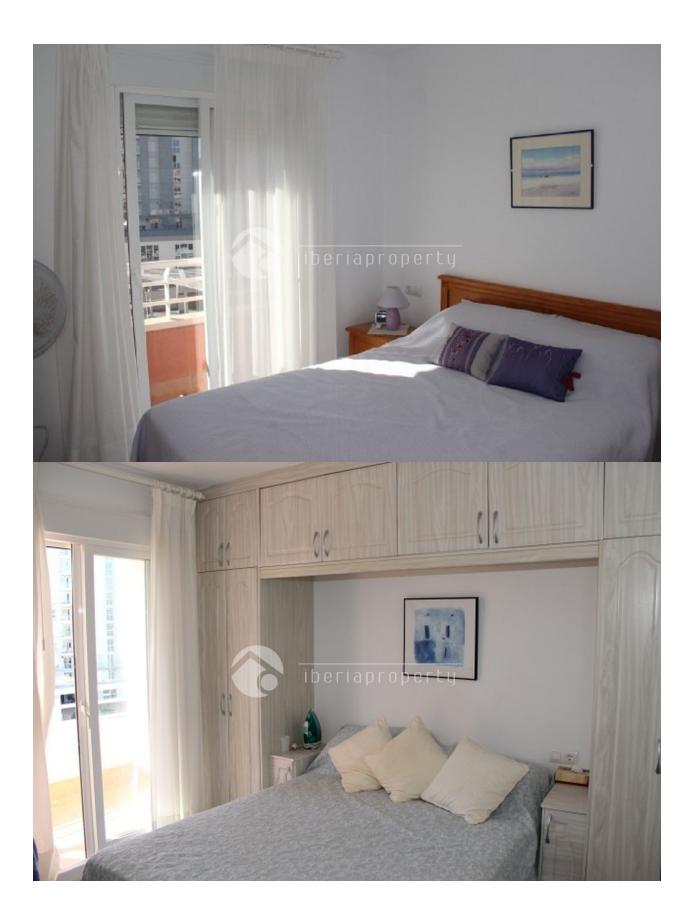

## BESKRIVELSE

An extraordinary penthouse on the second line of the long, sandy beaches in Calpe, with fantastic sea views, views over the salt lakes and Calpe town. It is within walking distance from the beach, the supermarket and other services. A nice and luminous penthouse-duplex of 100m2 and 19.60m2 of uncovered sun terrace 19.60m2 with own private pool and 22.40m2 covered terrace with lovely views. It is divided over two floors; the LOWER FLOOR has a dining-living room, kitchen with an American bar, laundry room, bedroom, toilet, hall, corridor, staircase and terrace. On the UPPER FLOOR you can find two bedrooms, a bathroom, a staircase, corridor and has air conditioning warm and cold. Next to the building is a communal pool and the apartment comes with a private parking place included in the price.