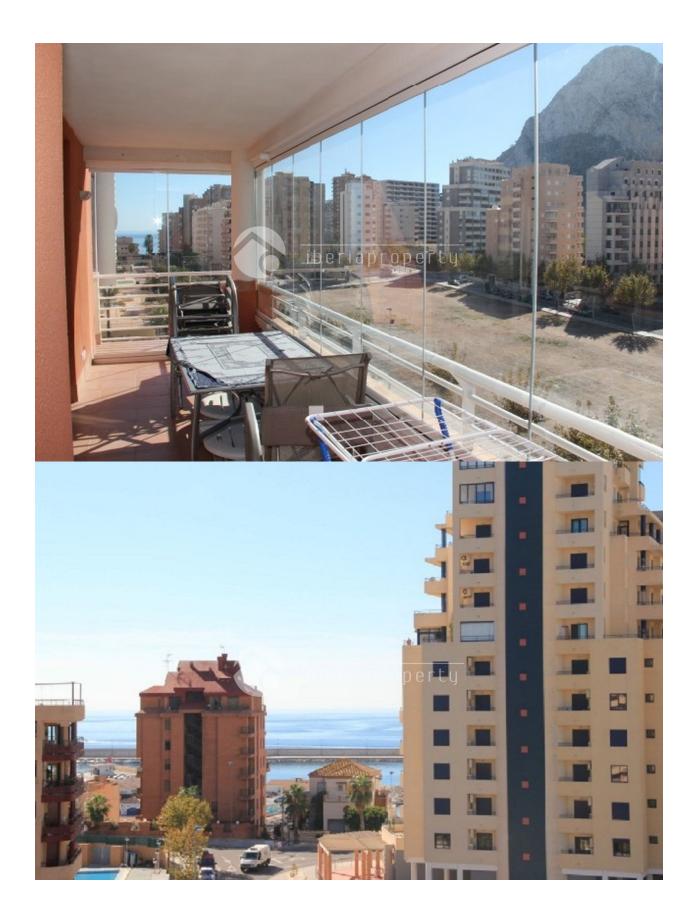

## BESKRIVELSE

An extraordinary penthouse on the second line of the long, sandy beaches in Calpe, with fantastic sea views, views over the salt lakes and Calpe town. It is within walking distance from the beach, the supermarket and other services. A nice and luminous penthouse-duplex of 100m2 and 19.60m2 of uncovered sun terrace 19.60m2 with own private pool and 22.40m2 covered terrace with lovely views. It is divided over two floors; the LOWER FLOOR has a dining-living room, kitchen with an American bar, laundry room, bedroom, toilet, hall, corridor, staircase and terrace. On the UPPER FLOOR you can find two bedrooms, a bathroom, a staircase, corridor and has air conditioning warm and cold. Next to the building is a communal pool and the apartment comes with a private parking place included in the price.