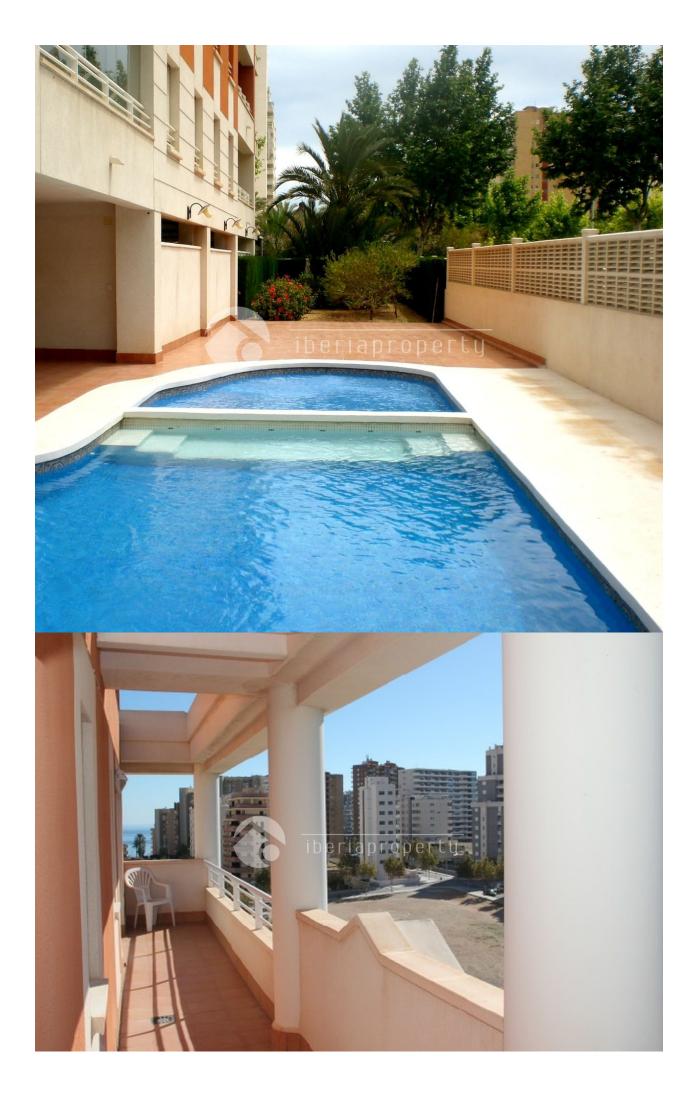

## BESKRIVELSE

An extraordinary penthouse on the second line of the long, sandy beaches in Calpe, with fantastic sea views, views over the salt lakes and Calpe town. It is within walking distance from the beach, the supermarket and other services. A nice and luminous penthouse-duplex of 100m2 and 19.60m2 of uncovered sun terrace 19.60m2 with own private pool and 22.40m2 covered terrace with lovely views. It is divided over two floors; the LOWER FLOOR has a dining-living room, kitchen with an American bar, laundry room, bedroom, toilet, hall, corridor, staircase and terrace. On the UPPER FLOOR you can find two bedrooms, a bathroom, a staircase, corridor and has air conditioning warm and cold. Next to the building is a communal pool and the apartment comes with a private parking place included in the price.