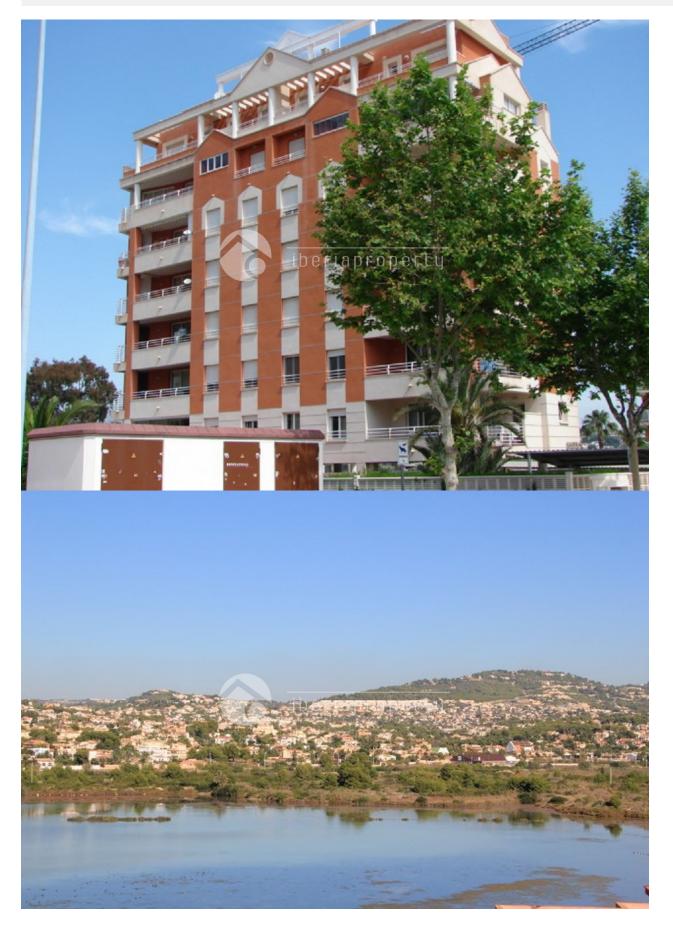

## BESKRIVELSE

An extraordinary penthouse on the second line of the long, sandy beaches in Calpe, with fantastic sea views, views over the salt lakes and Calpe town. It is within walking distance from the beach, the supermarket and other services. A nice and luminous penthouse-duplex of 100m2 and 19.60m2 of uncovered sun terrace 19.60m2 with own private pool and 22.40m2 covered terrace with lovely views. It is divided over two floors; the LOWER FLOOR has a dining-living room, kitchen with an American bar, laundry room, bedroom, toilet, hall, corridor, staircase and terrace. On the UPPER FLOOR you can find two bedrooms, a bathroom, a staircase, corridor and has air conditioning warm and cold. Next to the building is a communal pool and the apartment comes with a private parking place included in the price.