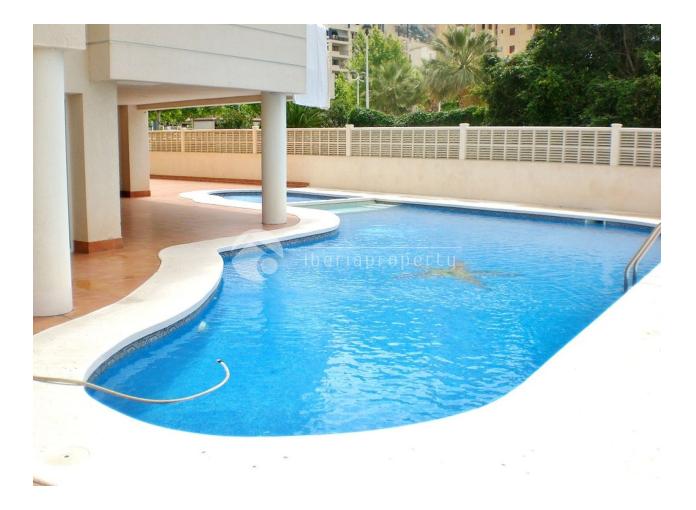

## BESKRIVELSE

An extraordinary penthouse on the second line of the long, sandy beaches in Calpe, with fantastic sea views, views over the salt lakes and Calpe town. It is within walking distance from the beach, the supermarket and other services. A nice and luminous penthouse-duplex of 100m2 and 19.60m2 of uncovered sun terrace 19.60m2 with own private pool and 22.40m2 covered terrace with lovely views. It is divided over two floors; the LOWER FLOOR has a dining-living room, kitchen with an American bar, laundry room, bedroom, toilet, hall, corridor, staircase and terrace. On the UPPER FLOOR you can find two bedrooms, a bathroom, a staircase, corridor and has air conditioning warm and cold. Next to the building is a communal pool and the apartment comes with a private parking place included in the price.