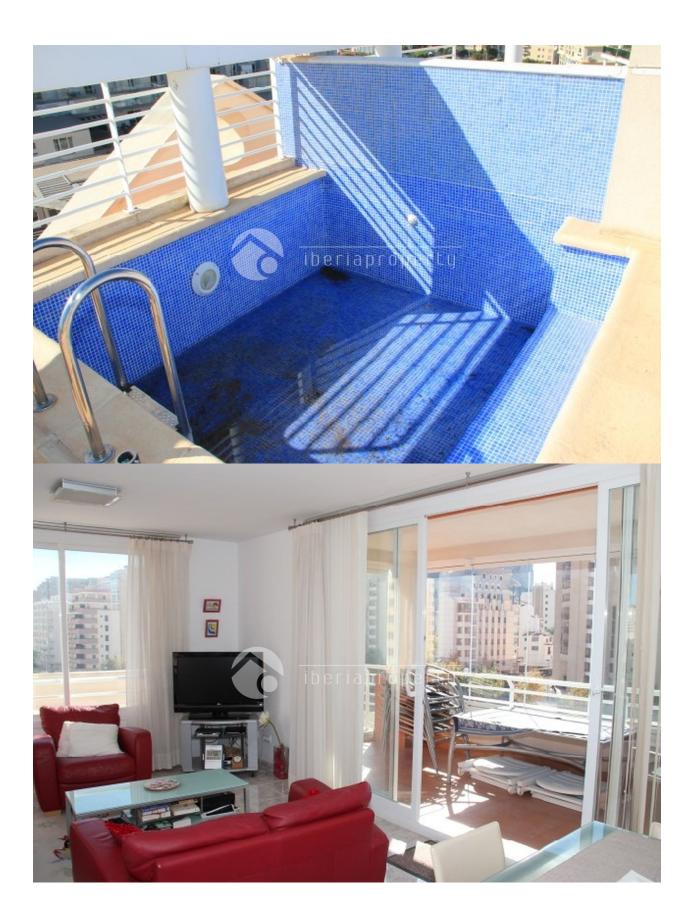

## BESKRIVELSE

An extraordinary penthouse on the second line of the long, sandy beaches in Calpe, with fantastic sea views, views over the salt lakes and Calpe town. It is within walking distance from the beach, the supermarket and other services. A nice and luminous penthouse-duplex of 100m2 and 19.60m2 of uncovered sun terrace 19.60m2 with own private pool and 22.40m2 covered terrace with lovely views. It is divided over two floors; the LOWER FLOOR has a dining-living room, kitchen with an American bar, laundry room, bedroom, toilet, hall, corridor, staircase and terrace. On the UPPER FLOOR you can find two bedrooms, a bathroom, a staircase, corridor and has air conditioning warm and cold. Next to the building is a communal pool and the apartment comes with a private parking place included in the price.