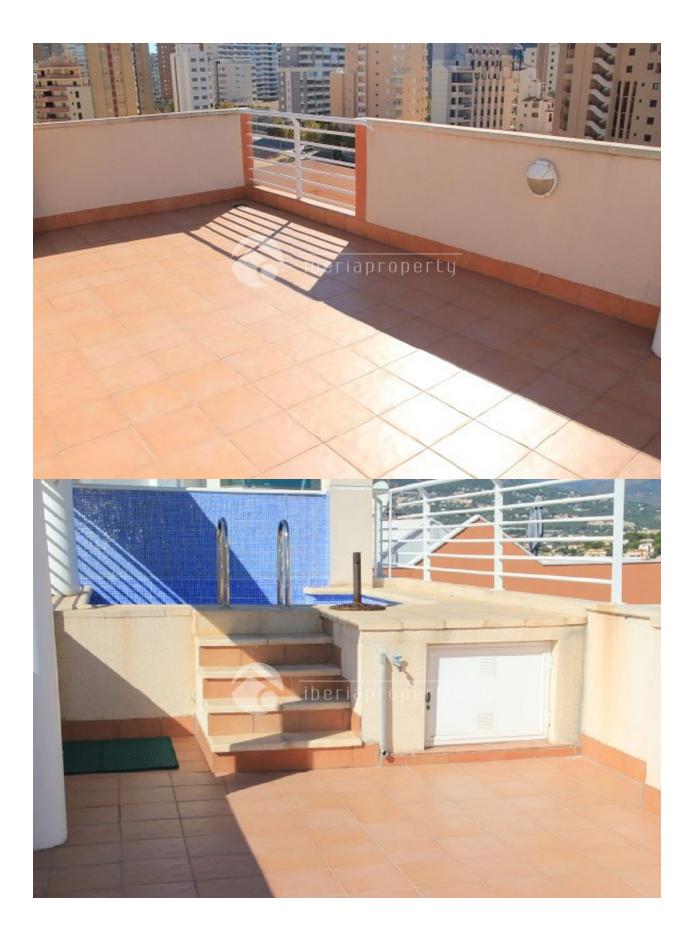

## BESKRIVELSE

An extraordinary penthouse on the second line of the long, sandy beaches in Calpe, with fantastic sea views, views over the salt lakes and Calpe town. It is within walking distance from the beach, the supermarket and other services. A nice and luminous penthouse-duplex of 100m2 and 19.60m2 of uncovered sun terrace 19.60m2 with own private pool and 22.40m2 covered terrace with lovely views. It is divided over two floors; the LOWER FLOOR has a dining-living room, kitchen with an American bar, laundry room, bedroom, toilet, hall, corridor, staircase and terrace. On the UPPER FLOOR you can find two bedrooms, a bathroom, a staircase, corridor and has air conditioning warm and cold. Next to the building is a communal pool and the apartment comes with a private parking place included in the price.