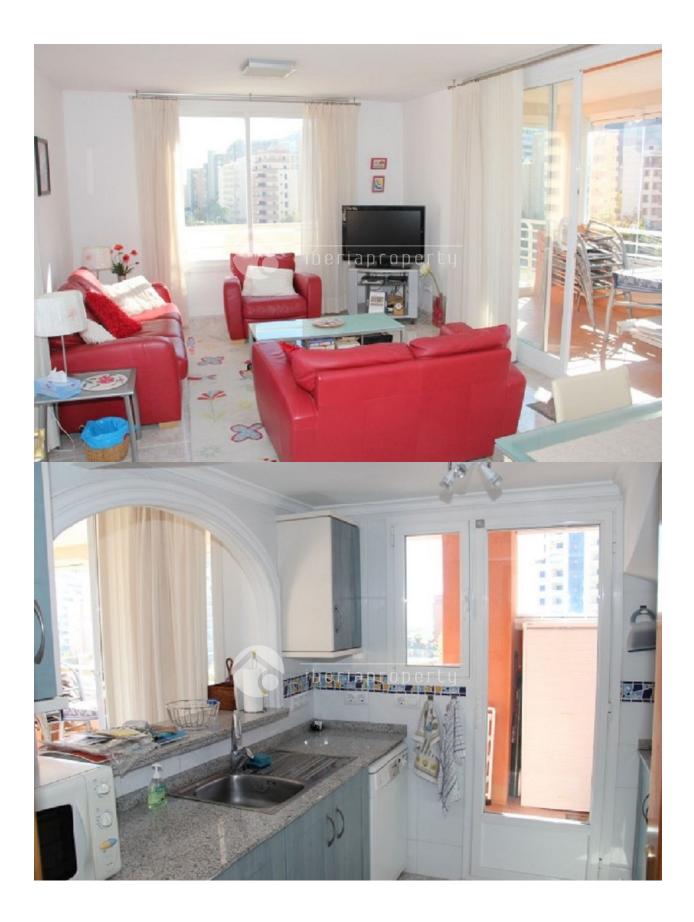

## BESKRIVELSE

An extraordinary penthouse on the second line of the long, sandy beaches in Calpe, with fantastic sea views, views over the salt lakes and Calpe town. It is within walking distance from the beach, the supermarket and other services. A nice and luminous penthouse-duplex of 100m2 and 19.60m2 of uncovered sun terrace 19.60m2 with own private pool and 22.40m2 covered terrace with lovely views. It is divided over two floors; the LOWER FLOOR has a dining-living room, kitchen with an American bar, laundry room, bedroom, toilet, hall, corridor, staircase and terrace. On the UPPER FLOOR you can find two bedrooms, a bathroom, a staircase, corridor and has air conditioning warm and cold. Next to the building is a communal pool and the apartment comes with a private parking place included in the price.