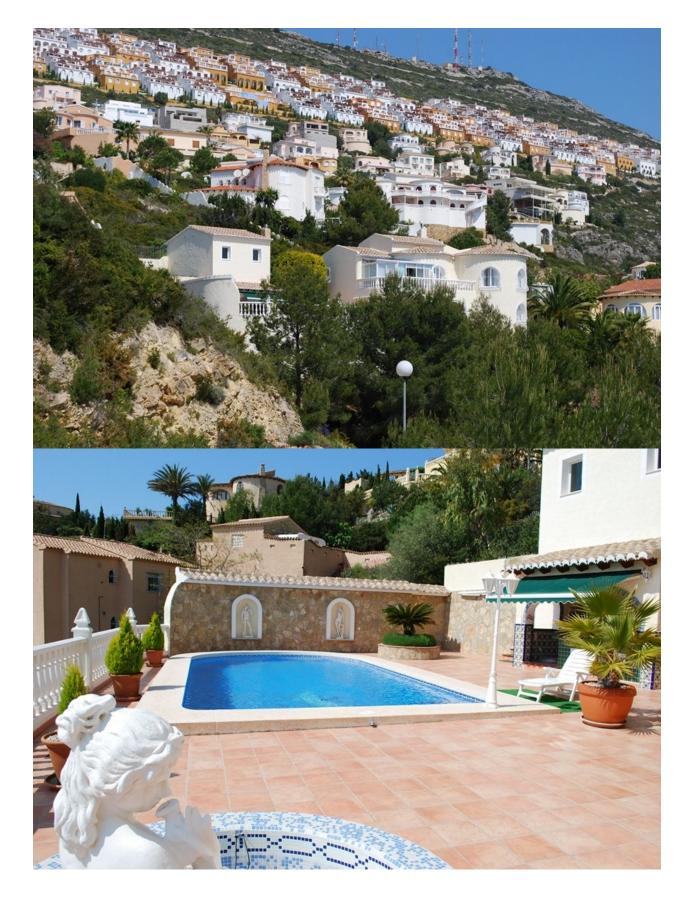

BESKRIVELSE

Nice villa located in la Cumbre del Sol, Benitachell. This property consists of 3 bedrooms, 2 bathrooms and also has a nice porch. It has a lovely garden and a pool area with amazing panoramic views. This makes of this house a great place to live.

## HAGE TERASSER

Garasje nr biler : 1

Stue: 50 m m

Ooverbygd terassePrivat hage