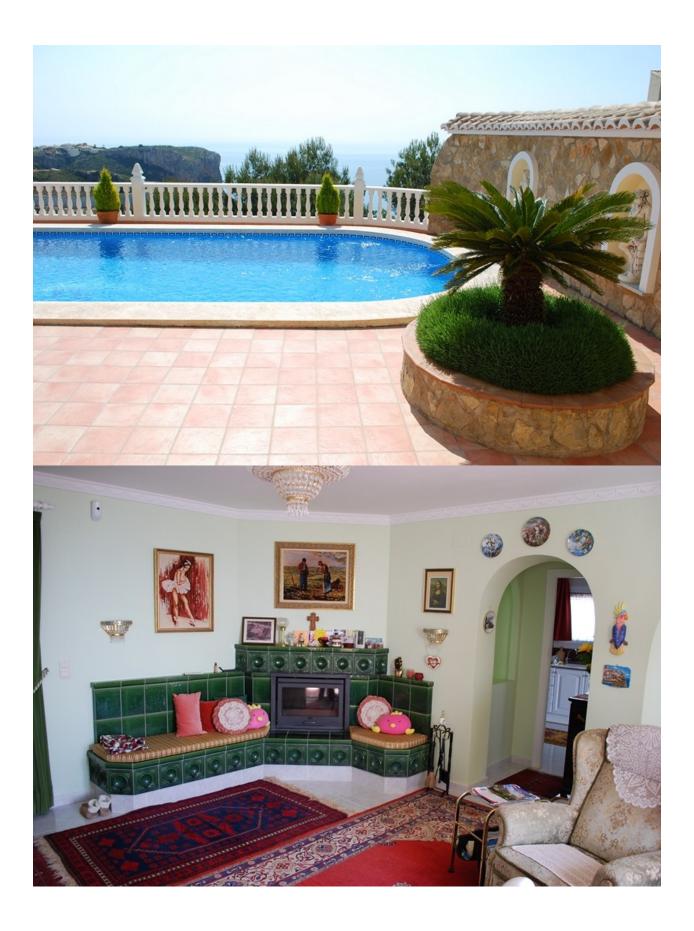

BESKRIVELSE

Nice villa located in la Cumbre del Sol, Benitachell. This property consists of 3 bedrooms, 2 bathrooms and also has a nice porch. It has a lovely garden and a pool area with amazing panoramic views. This makes of this house a great place to live.