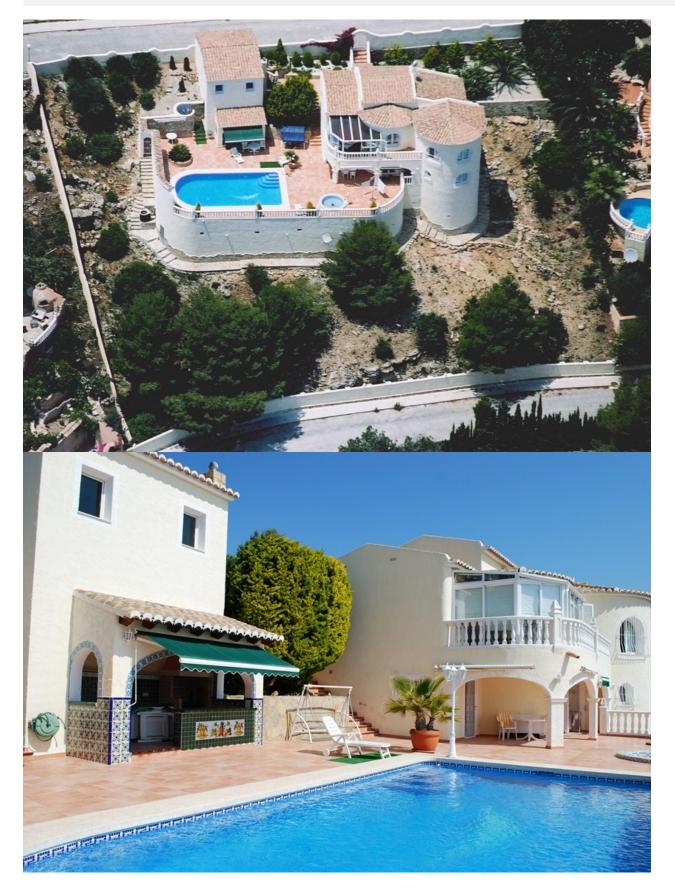

BESKRIVELSE

Nice villa located in la Cumbre del Sol, Benitachell. This property consists of 3 bedrooms, 2 bathrooms and also has a nice porch. It has a lovely garden and a pool area with amazing panoramic views. This makes of this house a great place to live.

## HAGE TERASSER

Garasje nr biler : 1

Stue: 50 m m

Ooverbygd terassePrivat hage