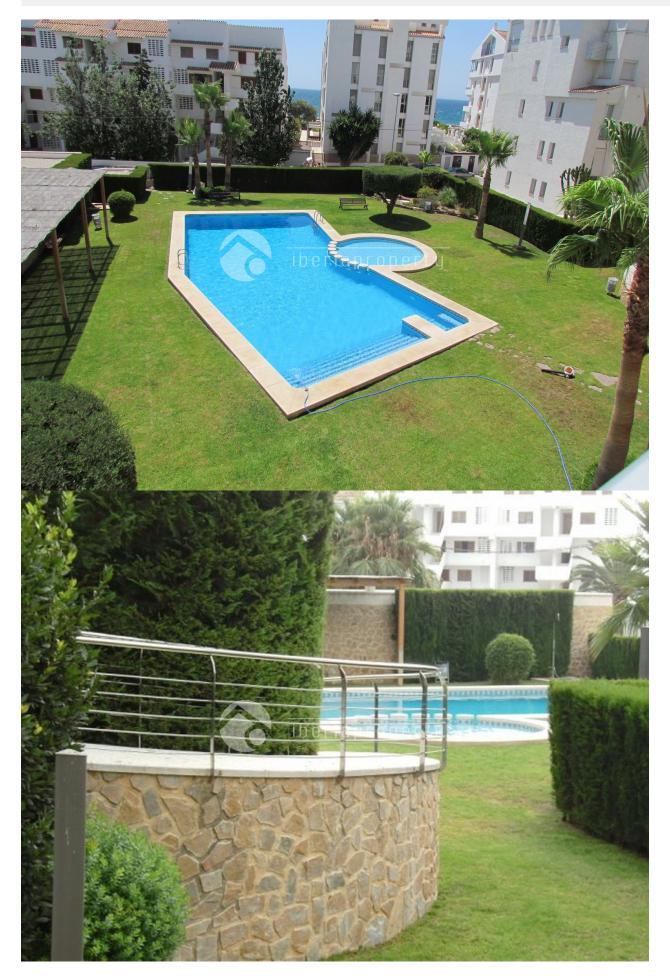

## BESKRIVELSE

**REF: # 2891** 

On the second line of the beach front of Altea and at a stroll away from Altea town and the shops, this luxury apartment has been built on a very central but though quiet location. From here you can walk or cycle along the boulevard and restaurants of Altea all the way up to Albir. The apartment is located on first floor has two bedrooms and two bathrooms, one of them en-suite. The bright living room is bright and has parquet flooring like the rest of the apartment. From the terrace next to the living room, you can enjoy the sea views and the view over the pool area. There is a fully equipped kitchen with laundry and pantry. The communal It has a large pool and nicely landscaped garden with lawn area One of the few apartments in this area with air conditioning and floor heating. This apartments comes with a parking included in the price.