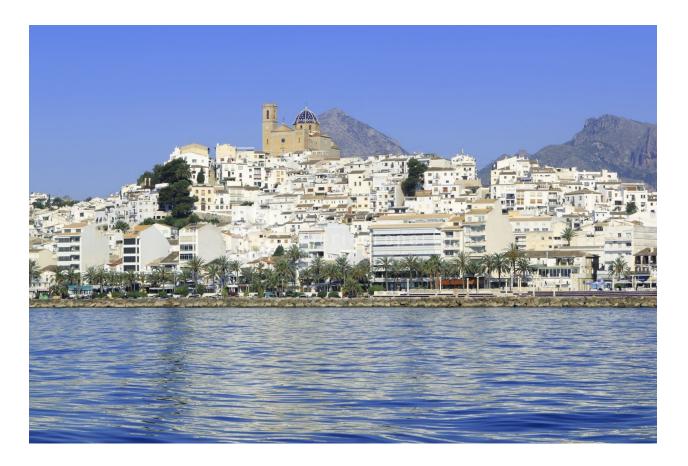

## ALTEA (ALTEA CENTRO)

| INFO             |                         |
|------------------|-------------------------|
| PRIS:            | 270.000 €               |
| BOLIG TYPE:      | Leilighet               |
| STED:            | Altea (Altea<br>centro) |
| SOVEROM:         | 2                       |
| Bad:             | 2                       |
| BOAREAL ( m2 ):  | 110                     |
| TOMT ( m2 ):     | -                       |
| Terrasse ( m2 ): | -                       |
| ÅR:              | 2002                    |
| ETASJER:         | -                       |
| MELDING          | -                       |

## BESKRIVELSE

**REF: # 2891** 

On the second line of the beach front of Altea and at a stroll away from Altea town and the shops, this luxury apartment has been built on a very central but though quiet location. From here you can walk or cycle along the boulevard and restaurants of Altea all the way up to Albir. The apartment is located on first floor has two bedrooms and two bathrooms, one of them en-suite. The bright living room is bright and has parquet flooring like the rest of the apartment. From the terrace next to the living room, you can enjoy the sea views and the view over the pool area. There is a fully equipped kitchen with laundry and pantry. The communal It has a large pool and nicely landscaped garden with lawn area One of the few apartments in this area with air conditioning and floor heating. This apartments comes with a parking included in the price.