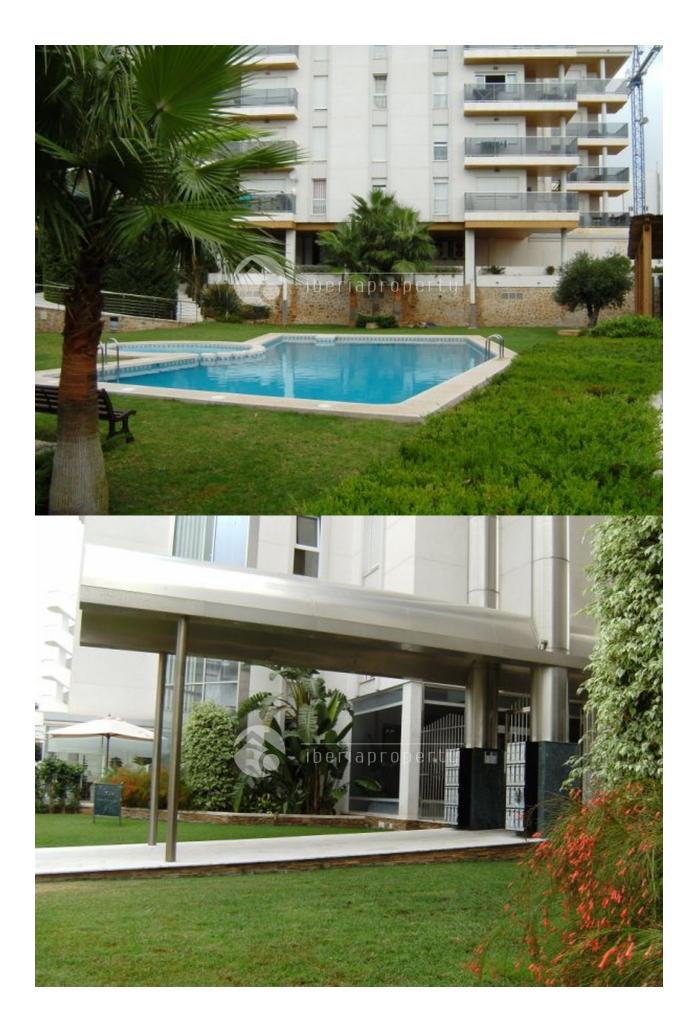

## BESKRIVELSE

**REF: # 2891** 

On the second line of the beach front of Altea and at a stroll away from Altea town and the shops, this luxury apartment has been built on a very central but though quiet location. From here you can walk or cycle along the boulevard and restaurants of Altea all the way up to Albir. The apartment is located on first floor has two bedrooms and two bathrooms, one of them en-suite. The bright living room is bright and has parquet flooring like the rest of the apartment. From the terrace next to the living room, you can enjoy the sea views and the view over the pool area. There is a fully equipped kitchen with laundry and pantry. The communal It has a large pool and nicely landscaped garden with lawn area One of the few apartments in this area with air conditioning and floor heating. This apartments comes with a parking included in the price.