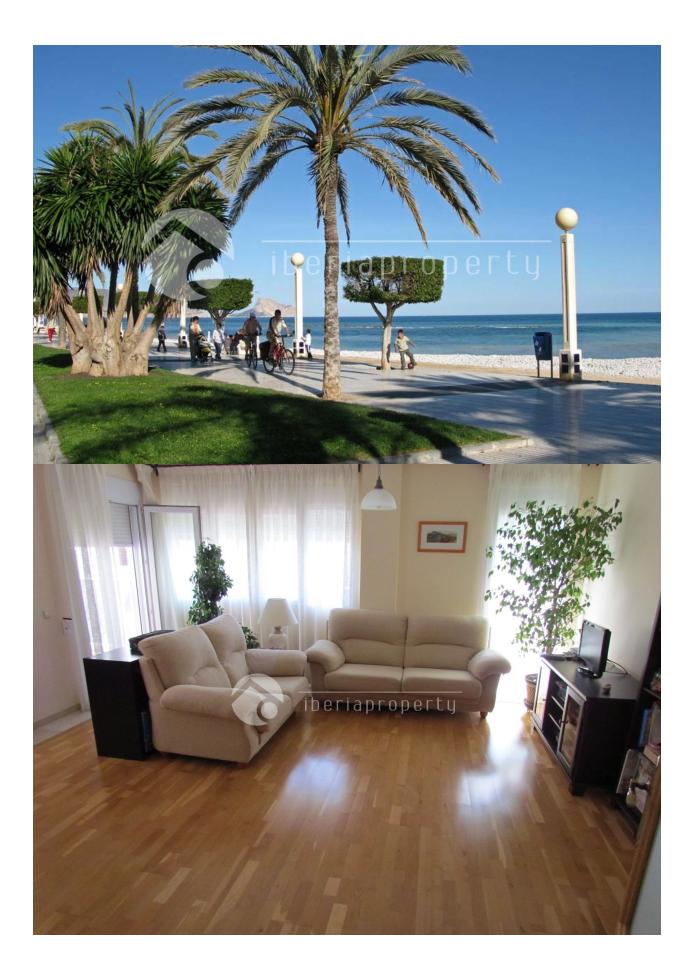

## BESKRIVELSE

**REF: # 2891** 

On the second line of the beach front of Altea and at a stroll away from Altea town and the shops, this luxury apartment has been built on a very central but though quiet location. From here you can walk or cycle along the boulevard and restaurants of Altea all the way up to Albir. The apartment is located on first floor has two bedrooms and two bathrooms, one of them en-suite. The bright living room is bright and has parquet flooring like the rest of the apartment. From the terrace next to the living room, you can enjoy the sea views and the view over the pool area. There is a fully equipped kitchen with laundry and pantry. The communal It has a large pool and nicely landscaped garden with lawn area One of the few apartments in this area with air conditioning and floor heating. This apartments comes with a parking included in the price.