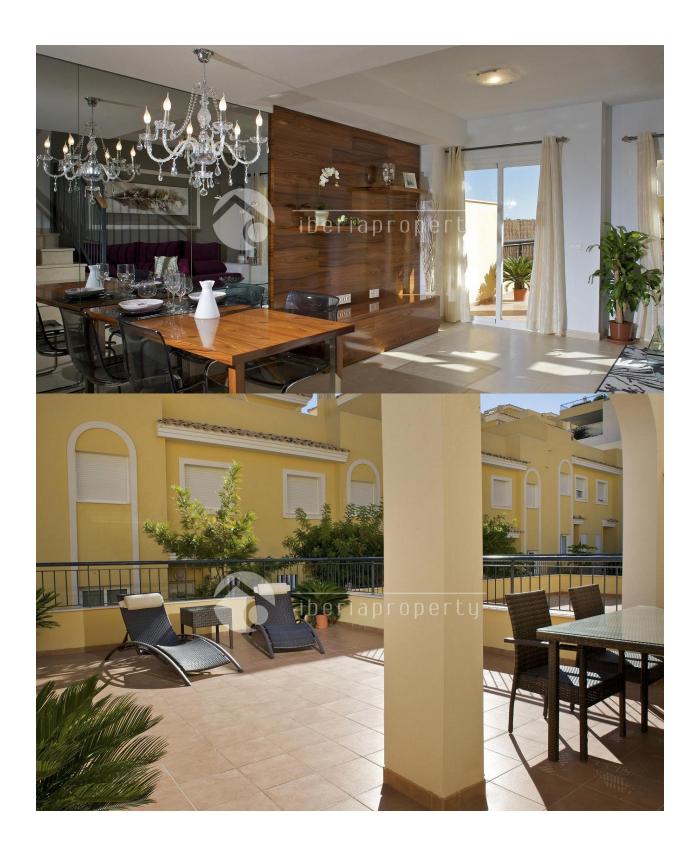

#### **BESKRIVELSE**

This fabulous resort is located in one of the most exclusive enclaves at Calpe characterized by its tranquility and spectacular views of the Mediterranean and the Rock of Ifach. The little harbour Puerto Blanco and its beach is near these townhouses as well as the city of Calpe. The homes have an ample interior, layout. All houses feature a spacious living room with open plan equipped kitchen, guest toilet. The first floor consists of 3 bedrooms and 2 bathrooms and an amazing private roof terrace and can enjoy the communal garden and pool. The properties have been built with the top quality standards and designed to satisfy all our customers' needs and have air conditioning with heat pump and hydro massage baths installed. The houses also include a private covered parking space.

# **HAGE TERASSER**

- Ooverbygd terasse
- Åpen terasse
- · Automatisk vanningsystem
- Palme trær
- Opparbeidet hage
- Gress
- Stein murer
- Elektrisk port
- Privat hage
- Felles hage