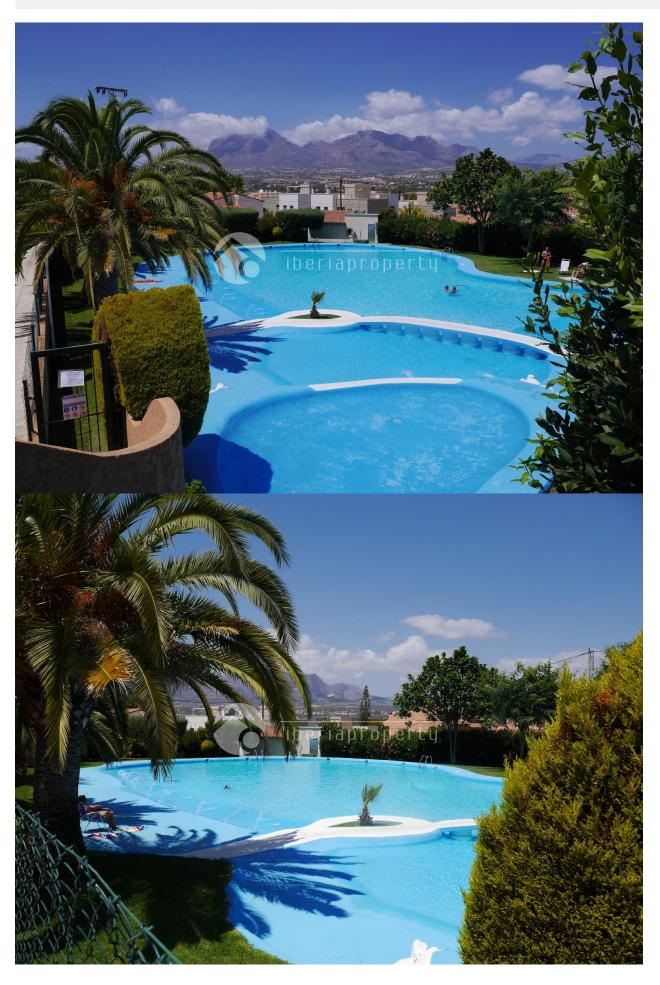

## BESKRIVELSE

This lovely, south oriented garden apartment with a large terrace is ideal as an holiday apartment. Everything on one floor, a living room with separate dining area, two bedrooms and one bathroom, an equipped kitchen with utility room in an urbanisation with an enormous, communal pool and landscaped garden around it. Next to the living room is the covered terrace and the sunny open terrace. Also the 2nd bedroom steps out on a terrace at the back. The apartment complex is like a small village and is well maintained and has a covered garage as well where a parking place can be either rented or bought. The center of Albir with its shops and restaurant, is at a 10 minutes walk. The natural park of Albir with the walk way to the lighthouse is very close by. A very interesting buy.

## **HAGE TERASSER**

- Ooverbygd terasseÅpen terasseLekeplass

- DescriptionOpparbeidet hageInngjerdetElektrisk portFelles hage