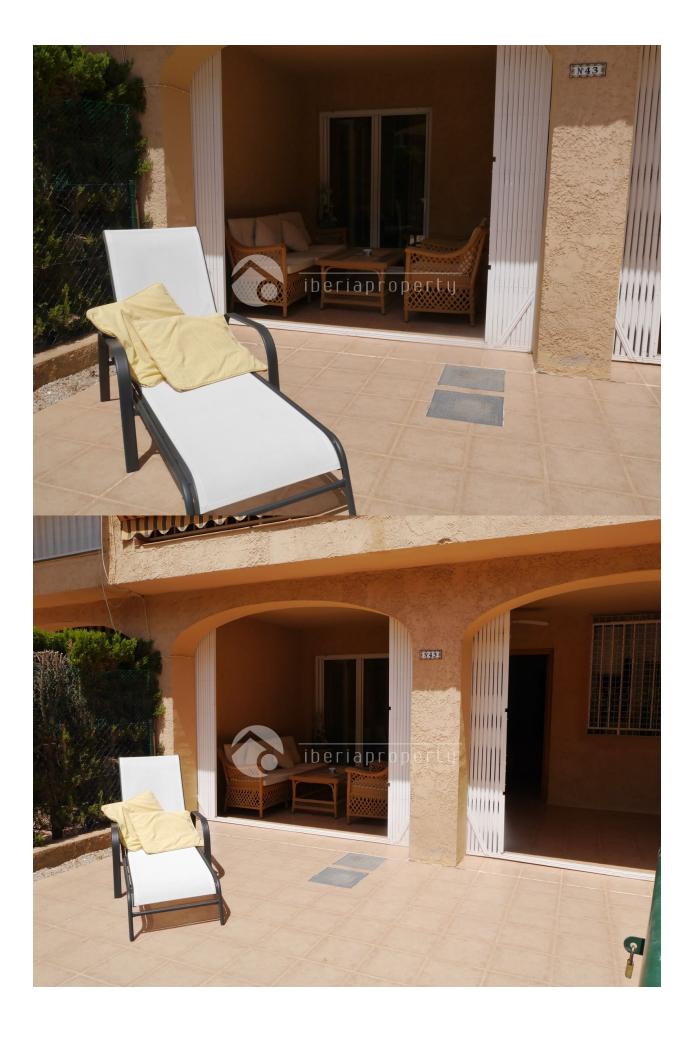

## BESKRIVELSE

This lovely, south oriented garden apartment with a large terrace is ideal as an holiday apartment. Everything on one floor, a living room with separate dining area, two bedrooms and one bathroom, an equipped kitchen with utility room in an urbanisation with an enormous, communal pool and landscaped garden around it. Next to the living room is the covered terrace and the sunny open terrace. Also the 2nd bedroom steps out on a terrace at the back. The apartment complex is like a small village and is well maintained and has a covered garage as well where a parking place can be either rented or bought. The center of Albir with its shops and restaurant, is at a 10 minutes walk. The natural park of Albir with the walk way to the lighthouse is very close by. A very interesting buy.

## **HAGE TERASSER**

- Ooverbygd terasseÅpen terasseLekeplass

- DescriptionOpparbeidet hageInngjerdetElektrisk portFelles hage