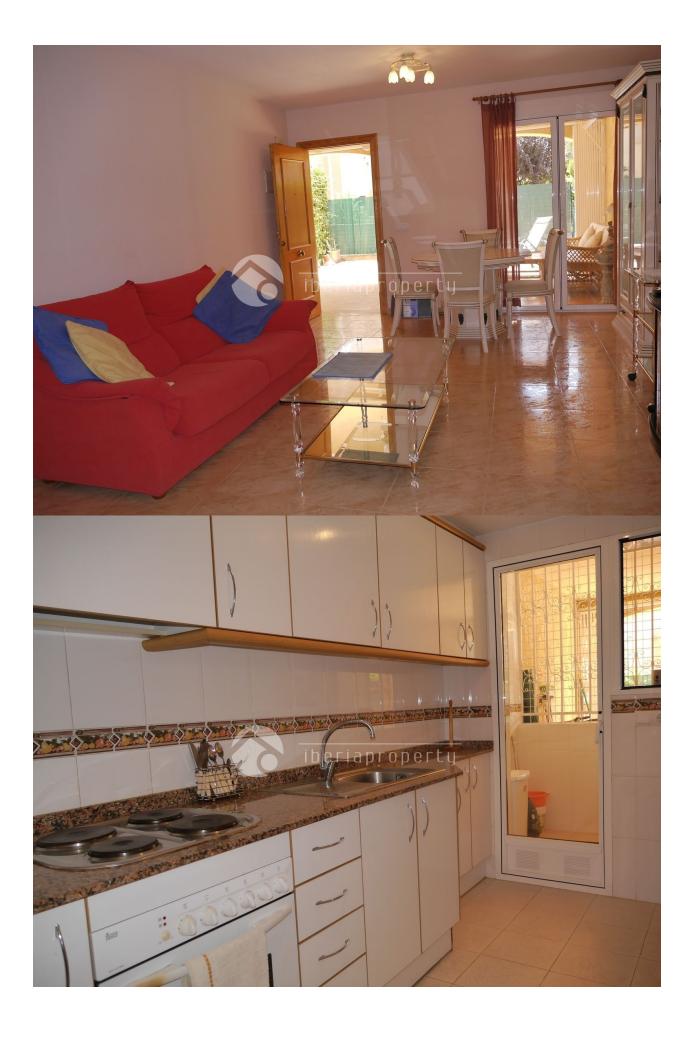

## BESKRIVELSE

This lovely, south oriented garden apartment with a large terrace is ideal as an holiday apartment. Everything on one floor, a living room with separate dining area, two bedrooms and one bathroom, an equipped kitchen with utility room in an urbanisation with an enormous, communal pool and landscaped garden around it. Next to the living room is the covered terrace and the sunny open terrace. Also the 2nd bedroom steps out on a terrace at the back. The apartment complex is like a small village and is well maintained and has a covered garage as well where a parking place can be either rented or bought. The center of Albir with its shops and restaurant, is at a 10 minutes walk. The natural park of Albir with the walk way to the lighthouse is very close by. A very interesting buy.

## **EXTRA**

- Innebygde garderoberSikkerhets dør
- Vinduer med dobbelt glass
- Vaske rom

- Lukket kjøkken
- Hvitevarer

"OUR EXPERIENCE IS YOUR GUARANTEE"