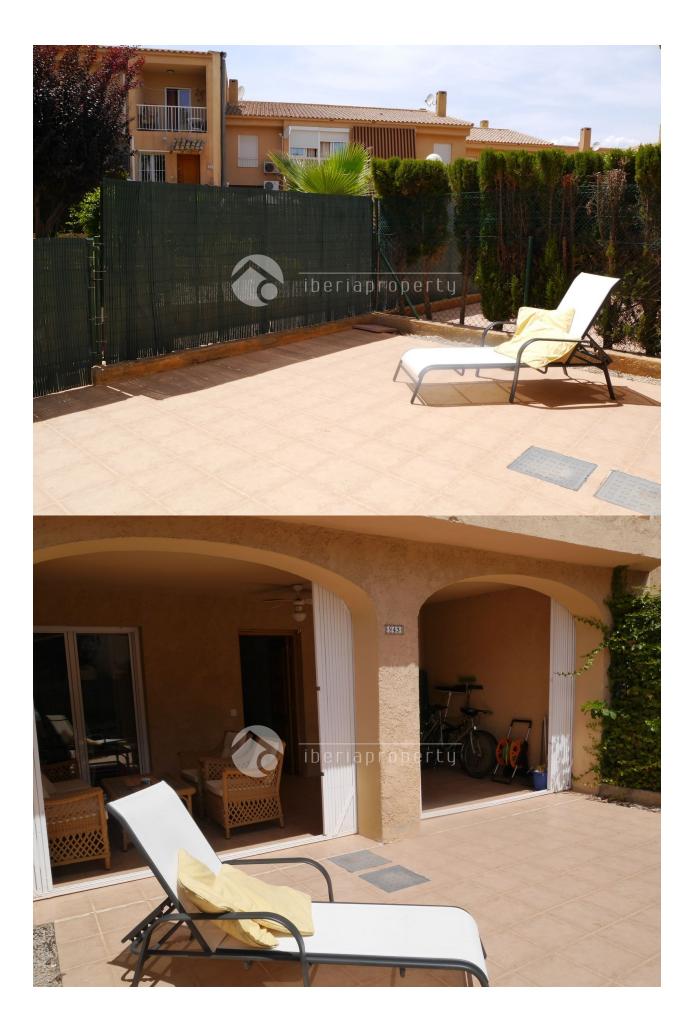

## BESKRIVELSE

This lovely, south oriented garden apartment with a large terrace is ideal as an holiday apartment. Everything on one floor, a living room with separate dining area, two bedrooms and one bathroom, an equipped kitchen with utility room in an urbanisation with an enormous, communal pool and landscaped garden around it. Next to the living room is the covered terrace and the sunny open terrace. Also the 2nd bedroom steps out on a terrace at the back. The apartment complex is like a small village and is well maintained and has a covered garage as well where a parking place can be either rented or bought. The center of Albir with its shops and restaurant, is at a 10 minutes walk. The natural park of Albir with the walk way to the lighthouse is very close by. A very interesting buy.

## **HAGE TERASSER**

- Ooverbygd terasseÅpen terasseLekeplass

- DescriptionOpparbeidet hageInngjerdetElektrisk portFelles hage