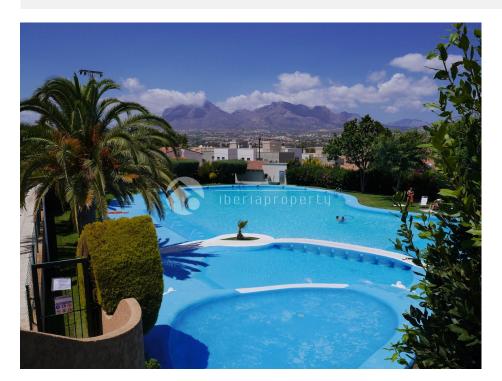

## BESKRIVELSE

This lovely, south oriented garden apartment with a large terrace is ideal as an holiday apartment. Everything on one floor, a living room with separate dining area, two bedrooms and one bathroom, an equipped kitchen with utility room in an urbanisation with an enormous, communal pool and landscaped garden around it. Next to the living room is the covered terrace and the sunny open terrace. Also the 2nd bedroom steps out on a terrace at the back. The apartment complex is like a small village and is well maintained and has a covered garage as well where a parking place can be either rented or bought. The center of Albir with its shops and restaurant, is at a 10 minutes walk. The natural park of Albir with the walk way to the lighthouse is very close by. A very interesting buy.

## **HAGE TERASSER**

- Ooverbygd terasseÅpen terasseLekeplass

- DescriptionOpparbeidet hageInngjerdetElektrisk portFelles hage