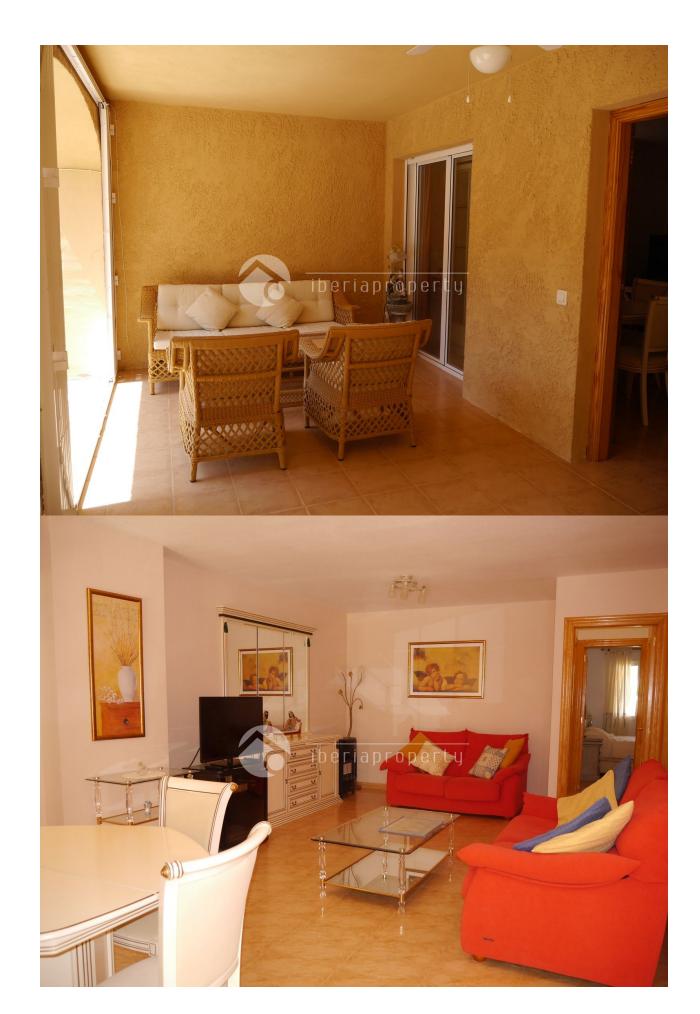

## BESKRIVELSE

This lovely, south oriented garden apartment with a large terrace is ideal as an holiday apartment. Everything on one floor, a living room with separate dining area, two bedrooms and one bathroom, an equipped kitchen with utility room in an urbanisation with an enormous, communal pool and landscaped garden around it. Next to the living room is the covered terrace and the sunny open terrace. Also the 2nd bedroom steps out on a terrace at the back. The apartment complex is like a small village and is well maintained and has a covered garage as well where a parking place can be either rented or bought. The center of Albir with its shops and restaurant, is at a 10 minutes walk. The natural park of Albir with the walk way to the lighthouse is very close by. A very interesting buy.