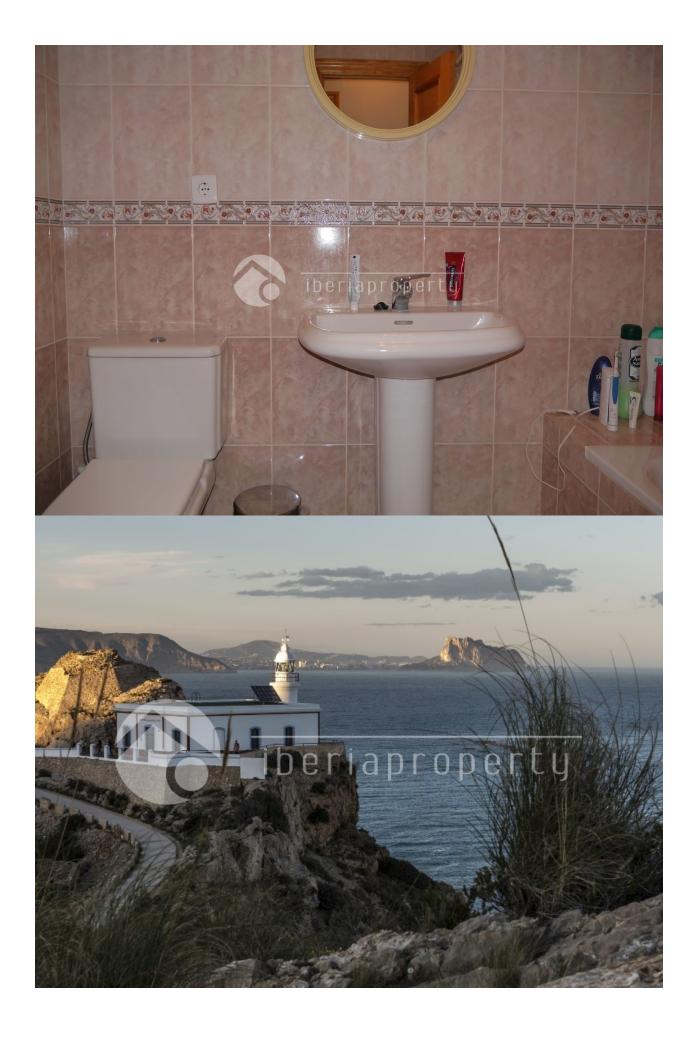

## BESKRIVELSE

This lovely, south oriented garden apartment with a large terrace is ideal as an holiday apartment. Everything on one floor, a living room with separate dining area, two bedrooms and one bathroom, an equipped kitchen with utility room in an urbanisation with an enormous, communal pool and landscaped garden around it. Next to the living room is the covered terrace and the sunny open terrace. Also the 2nd bedroom steps out on a terrace at the back. The apartment complex is like a small village and is well maintained and has a covered garage as well where a parking place can be either rented or bought. The center of Albir with its shops and restaurant, is at a 10 minutes walk. The natural park of Albir with the walk way to the lighthouse is very close by. A very interesting buy.