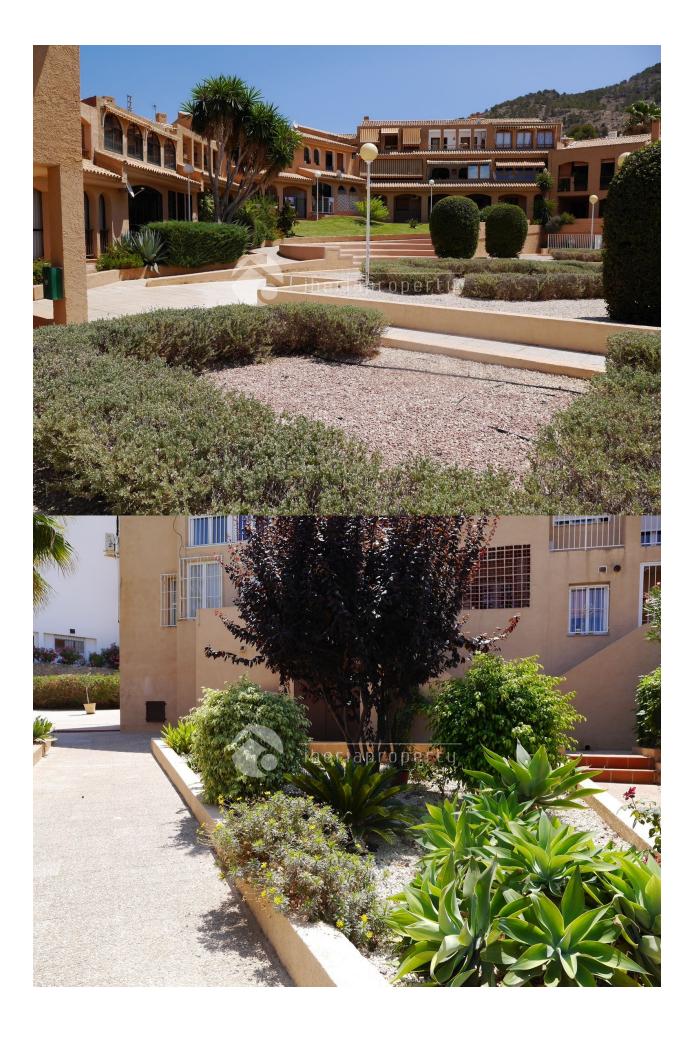

## BESKRIVELSE

This lovely, south oriented garden apartment with a large terrace is ideal as an holiday apartment. Everything on one floor, a living room with separate dining area, two bedrooms and one bathroom, an equipped kitchen with utility room in an urbanisation with an enormous, communal pool and landscaped garden around it. Next to the living room is the covered terrace and the sunny open terrace. Also the 2nd bedroom steps out on a terrace at the back. The apartment complex is like a small village and is well maintained and has a covered garage as well where a parking place can be either rented or bought. The center of Albir with its shops and restaurant, is at a 10 minutes walk. The natural park of Albir with the walk way to the lighthouse is very close by. A very interesting buy.

## **HAGE TERASSER**

- Ooverbygd terasseÅpen terasseLekeplass

- DescriptionOpparbeidet hageInngjerdetElektrisk portFelles hage