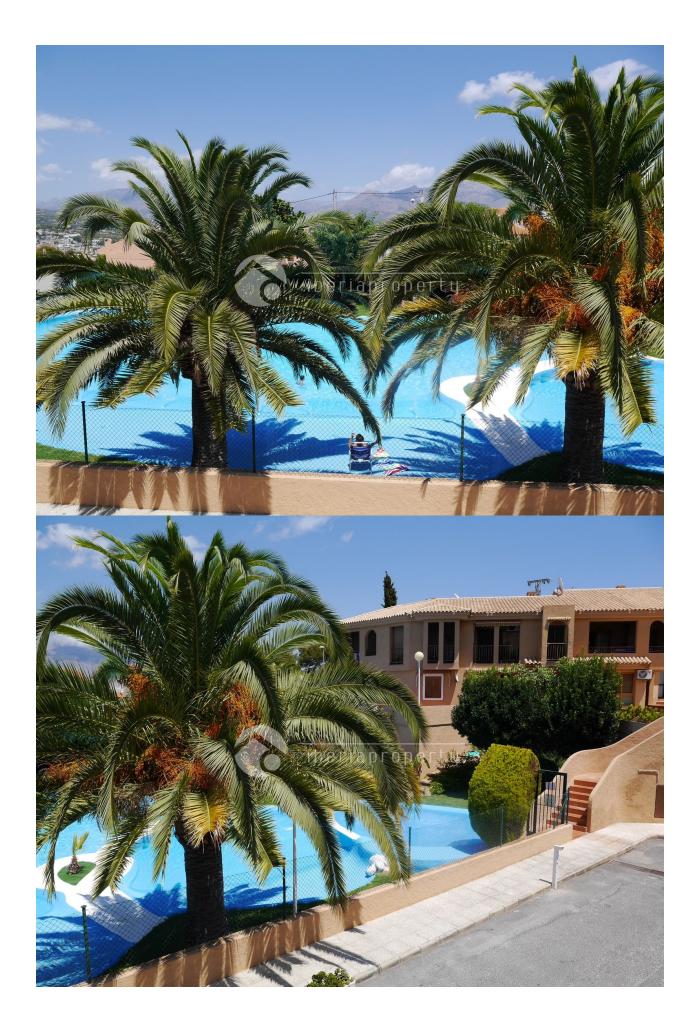

## BESKRIVELSE

This lovely, south oriented garden apartment with a large terrace is ideal as an holiday apartment. Everything on one floor, a living room with separate dining area, two bedrooms and one bathroom, an equipped kitchen with utility room in an urbanisation with an enormous, communal pool and landscaped garden around it. Next to the living room is the covered terrace and the sunny open terrace. Also the 2nd bedroom steps out on a terrace at the back. The apartment complex is like a small village and is well maintained and has a covered garage as well where a parking place can be either rented or bought. The center of Albir with its shops and restaurant, is at a 10 minutes walk. The natural park of Albir with the walk way to the lighthouse is very close by. A very interesting buy.

## **HAGE TERASSER**

- Ooverbygd terasseÅpen terasseLekeplass

- DescriptionOpparbeidet hageInngjerdetElektrisk portFelles hage