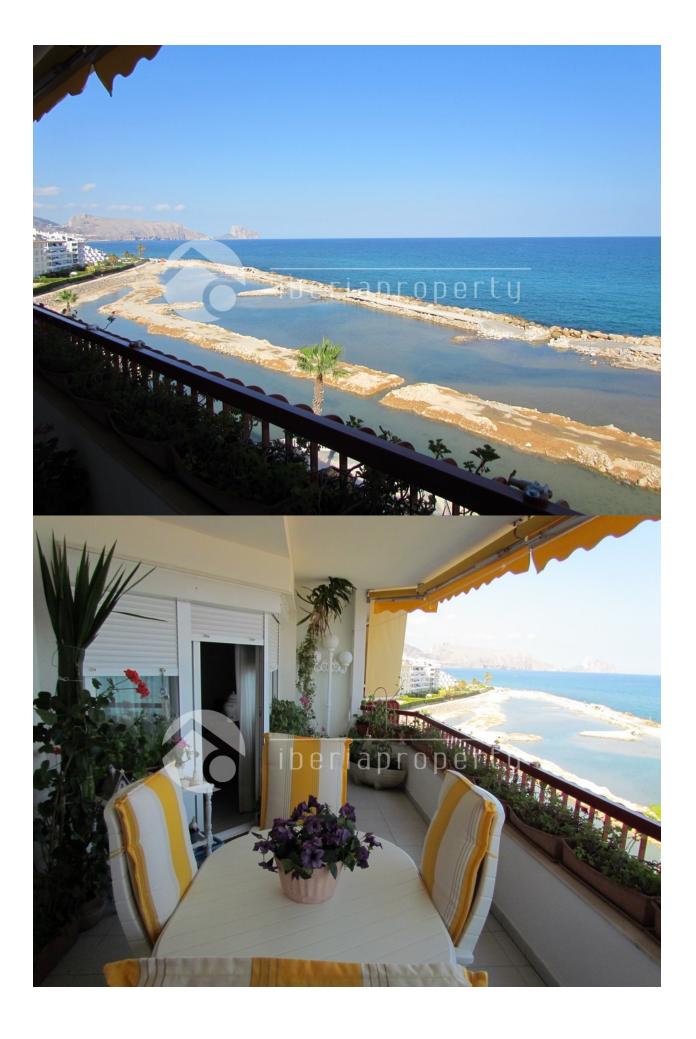

## BESKRIVELSE

Unique apartment on the sea front and boulevard of Altea. This beautiful and big apartment with four bedrooms and two bathrooms, has a perfect location along the promenade of Altea in front of the sandy beach (that is being prepared now) of Altea. This very bright and spacious apartment has splendid sea views from the terrace all up to the bay of Altea/Albir but also from the living room and the master bedroom with ensuite bathroom. The property has been very well maintained and is ready to move into. It has electric heating and has a parking place included in the price. A very interesting investment seen the size, location and the future sandy beach of Altea in front.