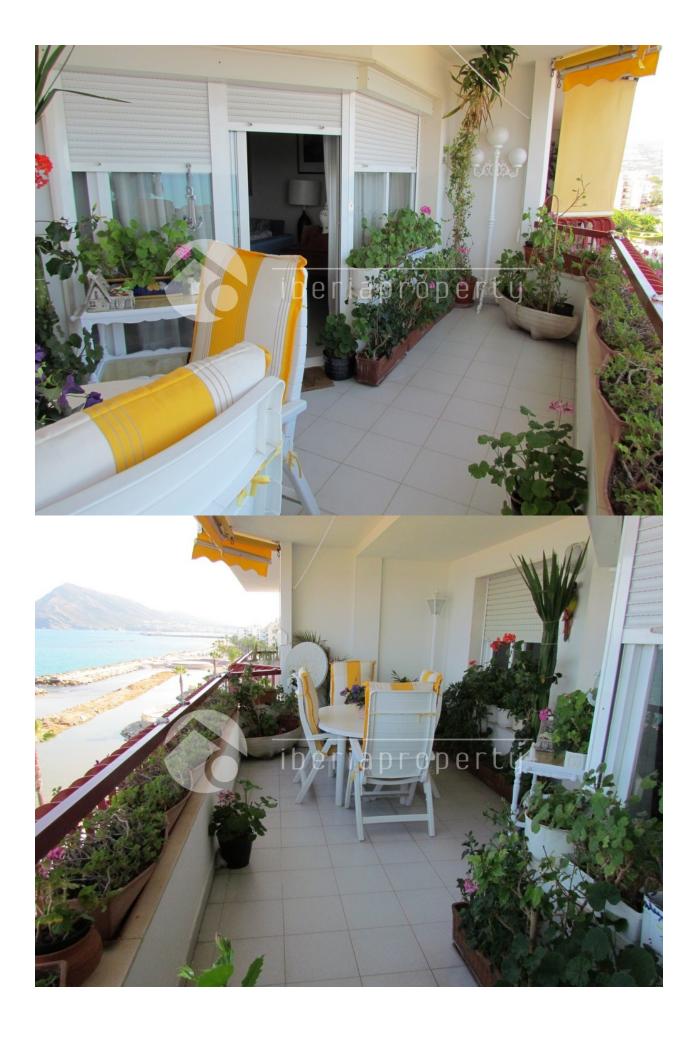

## BESKRIVELSE

Unique apartment on the sea front and boulevard of Altea. This beautiful and big apartment with four bedrooms and two bathrooms, has a perfect location along the promenade of Altea in front of the sandy beach (that is being prepared now) of Altea. This very bright and spacious apartment has splendid sea views from the terrace all up to the bay of Altea/Albir but also from the living room and the master bedroom with ensuite bathroom. The property has been very well maintained and is ready to move into. It has electric heating and has a parking place included in the price. A very interesting investment seen the size, location and the future sandy beach of Altea in front.

## **ENERGETIC CERTIFIED**

| STIL                                                | DISTANSE TIL:      | ORIENTERING                                                                                                                  | MØBLER      |
|-----------------------------------------------------|--------------------|------------------------------------------------------------------------------------------------------------------------------|-------------|
| Mediterranean                                       | Strand: 100 m      | South east                                                                                                                   | Uten møbler |
|                                                     | Flyplass: 50 Km    |                                                                                                                              |             |
|                                                     | Sentrum: 100 m     |                                                                                                                              |             |
| PARKERING NR BILER                                  | SKATT              | HOVED BOLIG                                                                                                                  | FLOARING    |
| Garasje nr biler : 1                                | Comunity : 1.200 € | Bad on suite                                                                                                                 | • Fliser    |
|                                                     | I.B.I : 450 €      |                                                                                                                              |             |
| KJØKKEN                                             | HAGE TERASSER      | EXTRA                                                                                                                        |             |
| <ul><li>Lukket kjøkken</li><li>Hvitevarer</li></ul> | Ooverbygd terasse  | <ul><li>Innebygde garderober</li><li>Sikkerhets dør</li><li>Vinduer med dobbelt glass</li><li>Dørklokke med kamera</li></ul> |             |