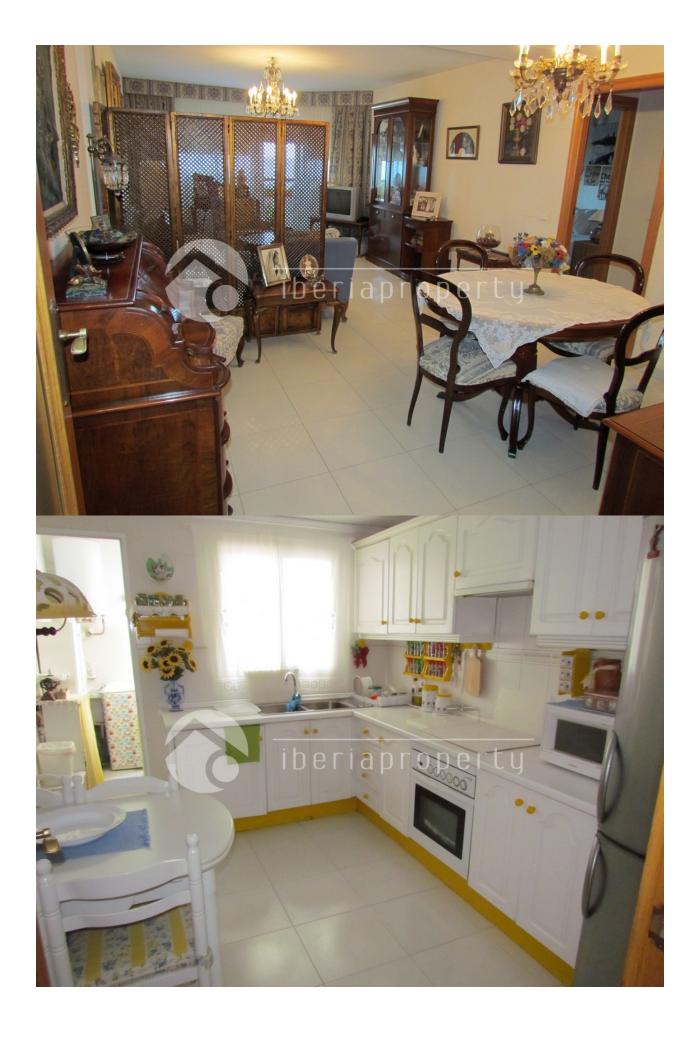

## BESKRIVELSE

Unique apartment on the sea front and boulevard of Altea. This beautiful and big apartment with four bedrooms and two bathrooms, has a perfect location along the promenade of Altea in front of the sandy beach (that is being prepared now) of Altea. This very bright and spacious apartment has splendid sea views from the terrace all up to the bay of Altea/Albir but also from the living room and the master bedroom with ensuite bathroom. The property has been very well maintained and is ready to move into. It has electric heating and has a parking place included in the price. A very interesting investment seen the size, location and the future sandy beach of Altea in front.

## **ENERGETIC CERTIFIED**

| STIL                                                | DISTANSE TIL:      | ORIENTERING                                                                                                                  | MØBLER      |
|-----------------------------------------------------|--------------------|------------------------------------------------------------------------------------------------------------------------------|-------------|
| Mediterranean                                       | Strand: 100 m      | South east                                                                                                                   | Uten møbler |
|                                                     | Flyplass: 50 Km    |                                                                                                                              |             |
|                                                     | Sentrum: 100 m     |                                                                                                                              |             |
| PARKERING NR BILER                                  | SKATT              | HOVED BOLIG                                                                                                                  | FLOARING    |
| Garasje nr biler : 1                                | Comunity : 1.200 € | Bad on suite                                                                                                                 | • Fliser    |
|                                                     | I.B.I : 450 €      |                                                                                                                              |             |
| KJØKKEN                                             | HAGE TERASSER      | EXTRA                                                                                                                        |             |
| <ul><li>Lukket kjøkken</li><li>Hvitevarer</li></ul> | Ooverbygd terasse  | <ul><li>Innebygde garderober</li><li>Sikkerhets dør</li><li>Vinduer med dobbelt glass</li><li>Dørklokke med kamera</li></ul> |             |