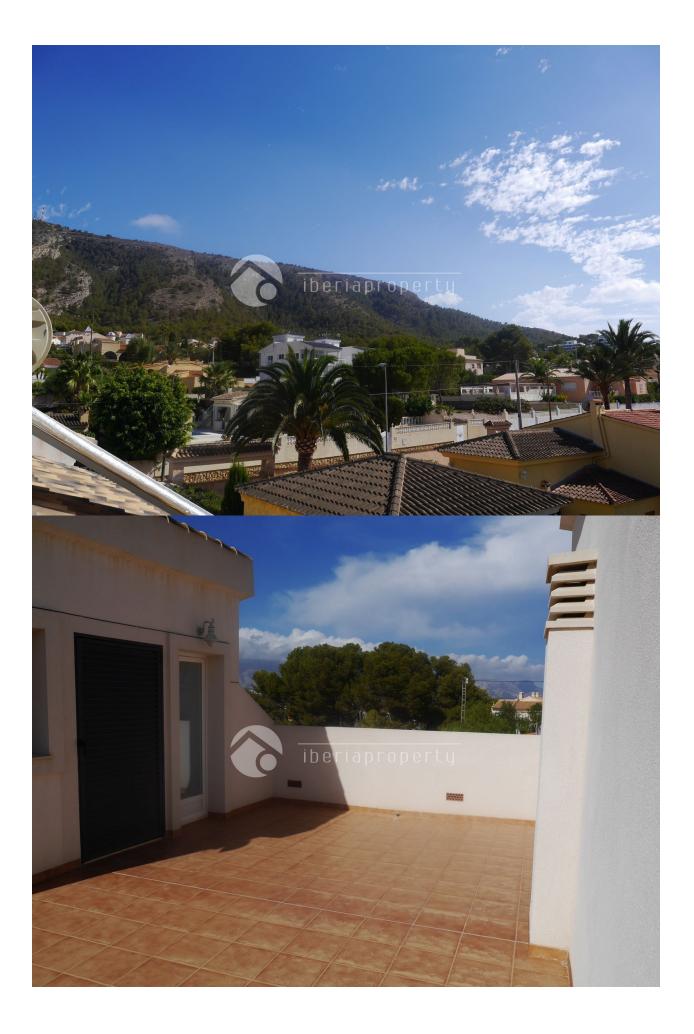

## BESKRIVELSE

This project is one the favorites of our clients because of the location and the very good building specifications and technical standards of this 3 bedroom villa. This beautiful, corner, semi-detached villa has been built in the Colonial style and on a bigger plot than the others and has 100 m2 more land. At a very central location at a 10 minutes walk to the centre of Albir and 15 minutes to the beach. On the ground floor are the living room and the kitchen and on the first floor 3 bedrooms and 2 bathrooms of which one en-suite. The owner had installed in all rooms air conditioning warm/cold, heated floors in the bathroom and the bedrooms have nice, white and modern built-in wardrobes. On the 3rd floor is a fantastic roof terrace with breath taking views over the bay with total privacy and sun whole day to enjoy the wonderful climate. The garden is low maintenance and has an artificial lawn and the communal swimming pool is at a 1min. walk. On the side of the house is a gated parking space.