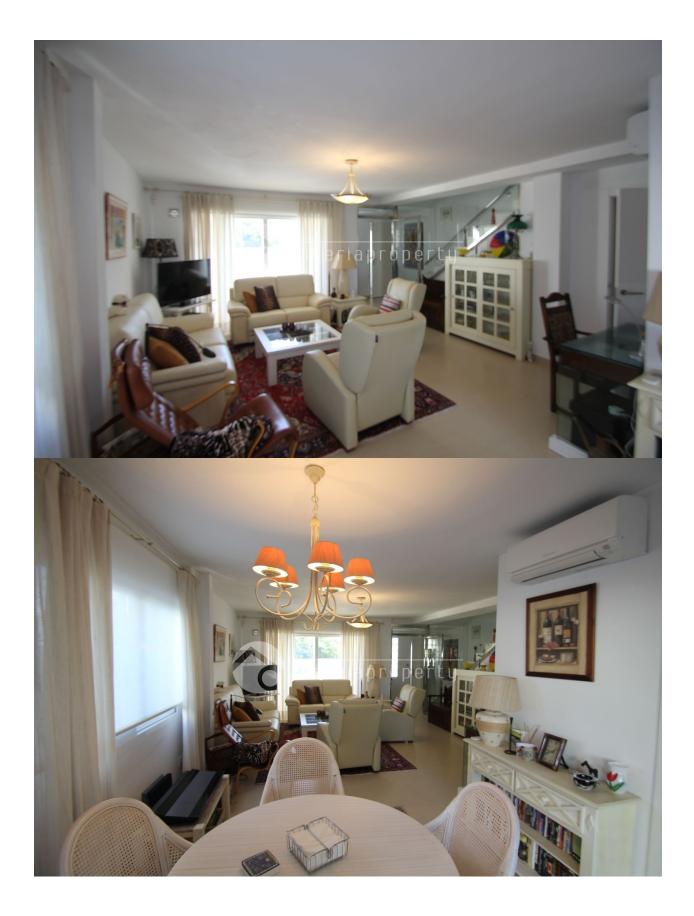

## BESKRIVELSE

This project is one the favorites of our clients because of the location and the very good building specifications and technical standards of this 3 bedroom villa. This beautiful, corner, semi-detached villa has been built in the Colonial style and on a bigger plot than the others and has 100 m2 more land. At a very central location at a 10 minutes walk to the centre of Albir and 15 minutes to the beach. On the ground floor are the living room and the kitchen and on the first floor 3 bedrooms and 2 bathrooms of which one en-suite. The owner had installed in all rooms air conditioning warm/cold, heated floors in the bathroom and the bedrooms have nice, white and modern built-in wardrobes. On the 3rd floor is a fantastic roof terrace with breath taking views over the bay with total privacy and sun whole day to enjoy the wonderful climate. The garden is low maintenance and has an artificial lawn and the communal swimming pool is at a 1min. walk. On the side of the house is a gated parking space.