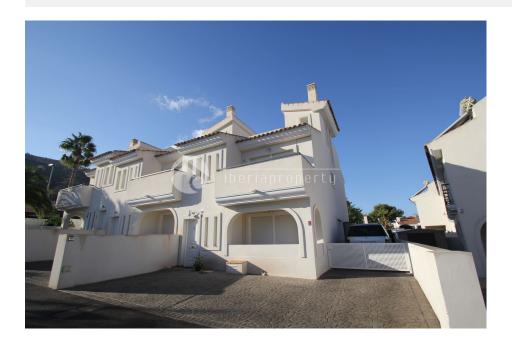

## BESKRIVELSE

This project is one the favorites of our clients because of the location and the very good building specifications and technical standards of this 3 bedroom villa. This beautiful, corner, semi-detached villa has been built in the Colonial style and on a bigger plot than the others and has 100 m2 more land. At a very central location at a 10 minutes walk to the centre of Albir and 15 minutes to the beach. On the ground floor are the living room and the kitchen and on the first floor 3 bedrooms and 2 bathrooms of which one en-suite. The owner had installed in all rooms air conditioning warm/cold, heated floors in the bathroom and the bedrooms have nice, white and modern built-in wardrobes. On the 3rd floor is a fantastic roof terrace with breath taking views over the bay with total privacy and sun whole day to enjoy the wonderful climate. The garden is low maintenance and has an artificial lawn and the communal swimming pool is at a 1min. walk. On the side of the house is a gated parking space.