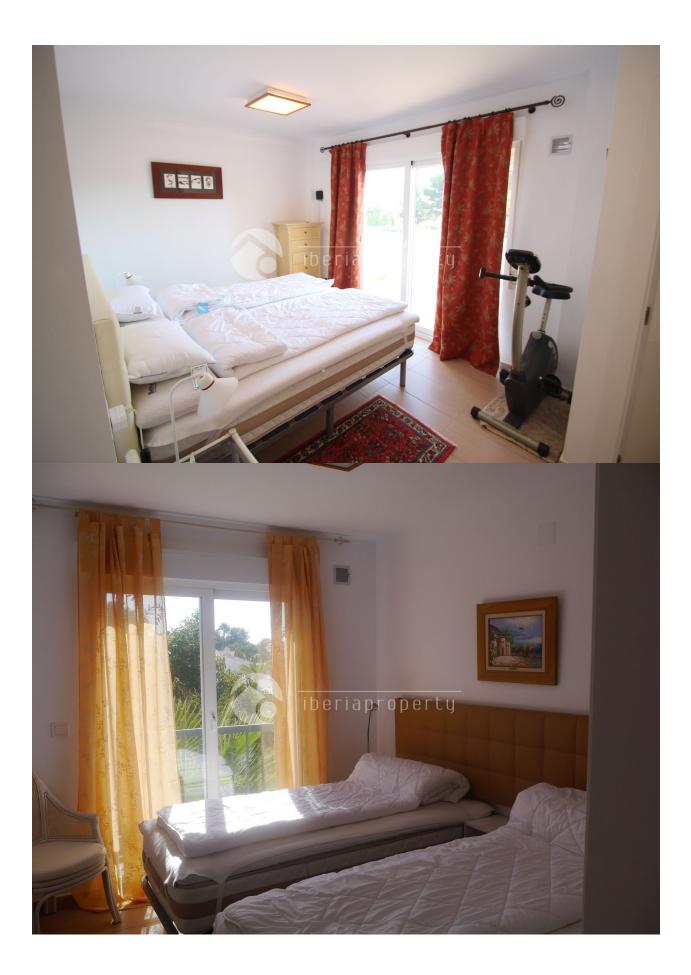

## BESKRIVELSE

This project is one the favorites of our clients because of the location and the very good building specifications and technical standards of this 3 bedroom villa. This beautiful, corner, semi-detached villa has been built in the Colonial style and on a bigger plot than the others and has 100 m2 more land. At a very central location at a 10 minutes walk to the centre of Albir and 15 minutes to the beach. On the ground floor are the living room and the kitchen and on the first floor 3 bedrooms and 2 bathrooms of which one en-suite. The owner had installed in all rooms air conditioning warm/cold, heated floors in the bathroom and the bedrooms have nice, white and modern built-in wardrobes. On the 3rd floor is a fantastic roof terrace with breath taking views over the bay with total privacy and sun whole day to enjoy the wonderful climate. The garden is low maintenance and has an artificial lawn and the communal swimming pool is at a 1min. walk. On the side of the house is a gated parking space.