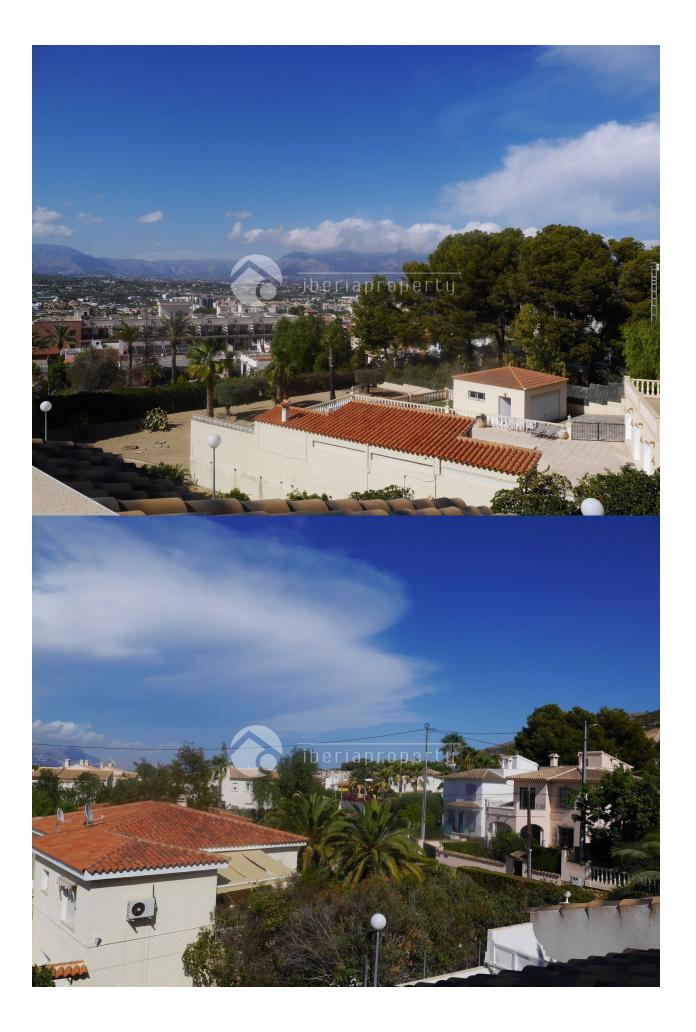

## BESKRIVELSE

This project is one the favorites of our clients because of the location and the very good building specifications and technical standards of this 3 bedroom villa. This beautiful, corner, semi-detached villa has been built in the Colonial style and on a bigger plot than the others and has 100 m2 more land. At a very central location at a 10 minutes walk to the centre of Albir and 15 minutes to the beach. On the ground floor are the living room and the kitchen and on the first floor 3 bedrooms and 2 bathrooms of which one en-suite. The owner had installed in all rooms air conditioning warm/cold, heated floors in the bathroom and the bedrooms have nice, white and modern built-in wardrobes. On the 3rd floor is a fantastic roof terrace with breath taking views over the bay with total privacy and sun whole day to enjoy the wonderful climate. The garden is low maintenance and has an artificial lawn and the communal swimming pool is at a 1min. walk. On the side of the house is a gated parking space.