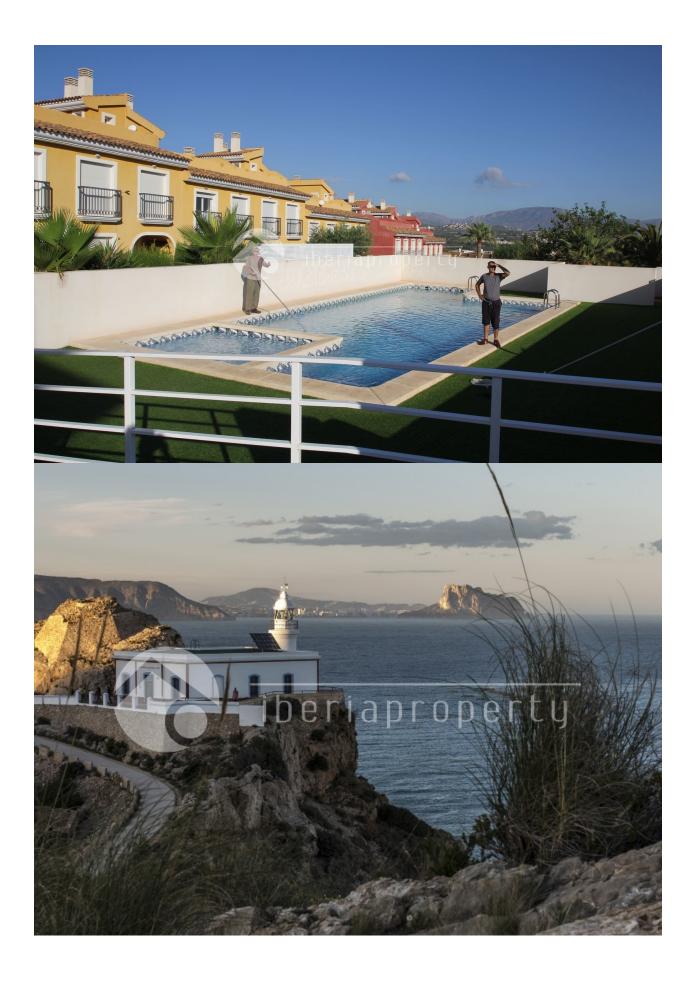

## BESKRIVELSE

This project is one the favorites of our clients because of the location and the very good building specifications and technical standards of this 3 bedroom villa. This beautiful, corner, semi-detached villa has been built in the Colonial style and on a bigger plot than the others and has 100 m2 more land. At a very central location at a 10 minutes walk to the centre of Albir and 15 minutes to the beach. On the ground floor are the living room and the kitchen and on the first floor 3 bedrooms and 2 bathrooms of which one en-suite. The owner had installed in all rooms air conditioning warm/cold, heated floors in the bathroom and the bedrooms have nice, white and modern built-in wardrobes. On the 3rd floor is a fantastic roof terrace with breath taking views over the bay with total privacy and sun whole day to enjoy the wonderful climate. The garden is low maintenance and has an artificial lawn and the communal swimming pool is at a 1min. walk. On the side of the house is a gated parking space.