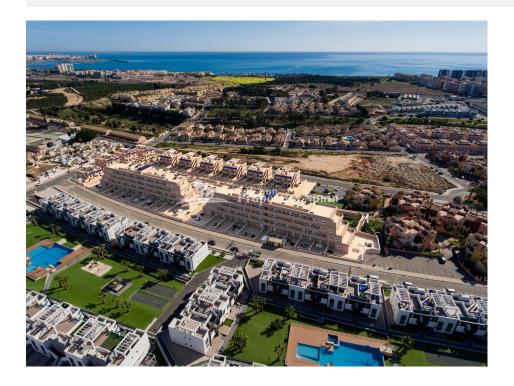

### BESKRIVELSE

Key ready and located within the luxury SPA development in the privileged area of PUNTA PRIMA, south of Torrevieja, 300 meters from the Punta Marina Shopping Center and 5 minutes from Zenia Boulevard Shopping Center, close to the prestigious Rocío del Mar beaches, Punta Prima Beach, La Zenia Beach and Playa Flamenca. This is a 3 bed, 77m2 Ground floor Bungalow/Apartment with open plan living-dining room, fully equipped fitted kitchen, 2 bathrooms and 287m2 garden, perfect for alfresco dining. Just 10km away we have 4 Prestigious Golf Courses, Villamartin, Las Ramblas, Las Colinas and Campoamor, all 18 holes. Underground parking space. All set within large communal green areas with swimming pool and Jacuzzi, one of them with indoor SPA pool (Jacuzzi, cervical jets, sauna, gym etc.) More than 5,000 m2 of green areas with swimming pools, Spa with Jacuzzi, sauna, Gym and children's areas, all this together makes this an Exclusive Residential not to be missed!