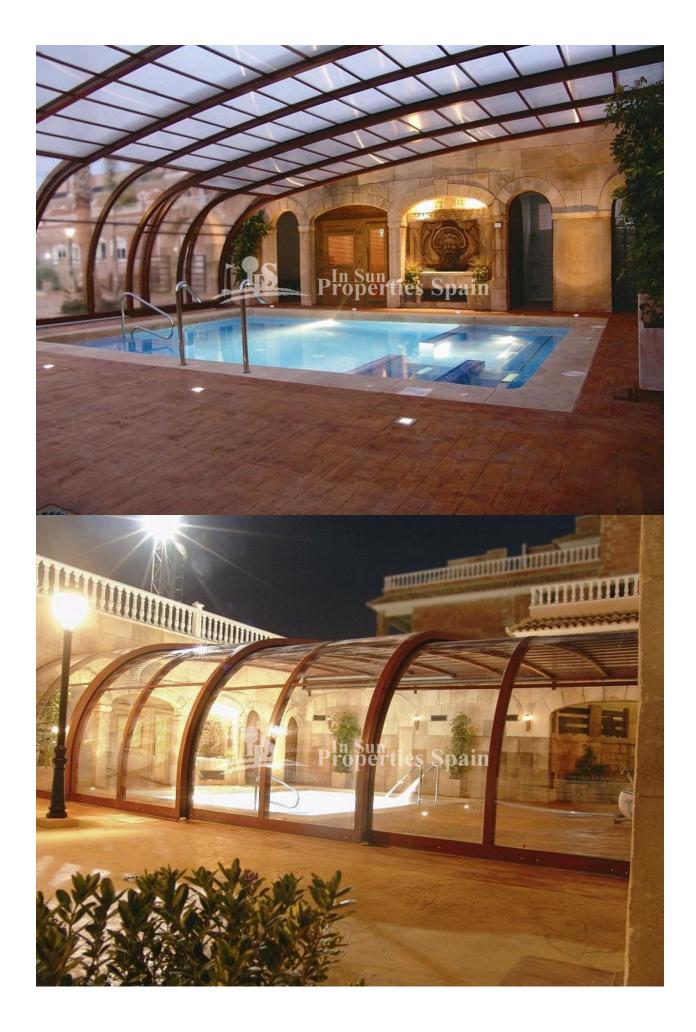

### BESKRIVELSE

Key ready and located within the luxury SPA development in the privileged area of PUNTA PRIMA, south of Torrevieja, 300 meters from the Punta Marina Shopping Center and 5 minutes from Zenia Boulevard Shopping Center, close to the prestigious Rocío del Mar beaches, Punta Prima Beach, La Zenia Beach and Playa Flamenca. This is a 3 bed, 77m2 Ground floor Bungalow/Apartment with open plan living-dining room, fully equipped fitted kitchen, 2 bathrooms and 287m2 garden, perfect for alfresco dining. Just 10km away we have 4 Prestigious Golf Courses, Villamartin, Las Ramblas, Las Colinas and Campoamor, all 18 holes. Underground parking space. All set within large communal green areas with swimming pool and Jacuzzi, one of them with indoor SPA pool (Jacuzzi, cervical jets, sauna, gym etc.) More than 5,000 m2 of green areas with swimming pools, Spa with Jacuzzi, sauna, Gym and children's areas, all this together makes this an Exclusive Residential not to be missed!