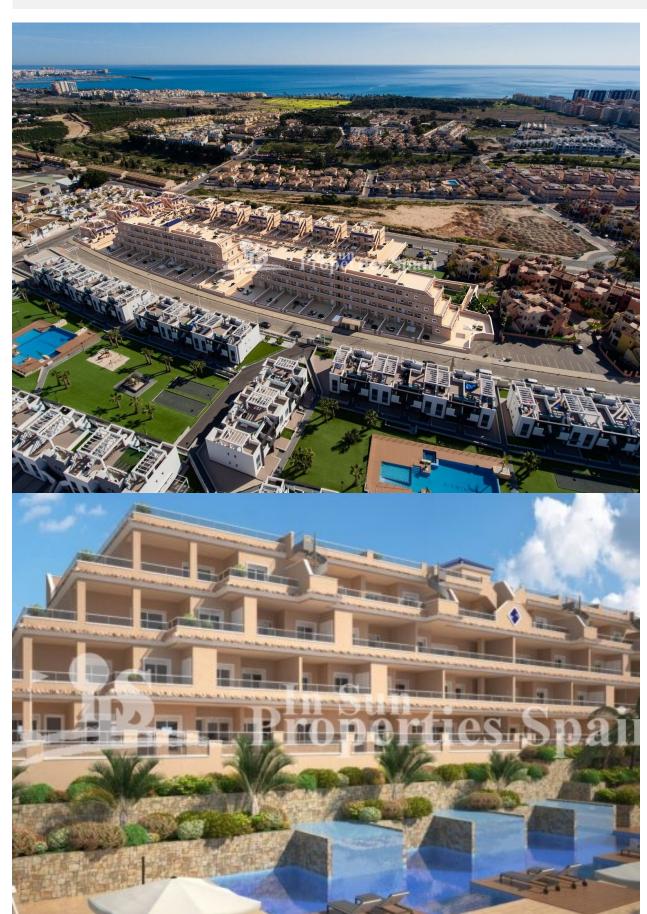

### BESKRIVELSE

Key ready and located within the luxury SPA development in the privileged area of PUNTA PRIMA, south of Torrevieja, 300 meters from the Punta Marina Shopping Center and 5 minutes from Zenia Boulevard Shopping Center, close to the prestigious Rocío del Mar beaches, Punta Prima Beach, La Zenia Beach and Playa Flamenca. This is a 3 bed, 77m2 Ground floor Bungalow/Apartment with open plan living-dining room, fully equipped fitted kitchen, 2 bathrooms and 287m2 garden, perfect for alfresco dining. Just 10km away we have 4 Prestigious Golf Courses, Villamartin, Las Ramblas, Las Colinas and Campoamor, all 18 holes. Underground parking space. All set within large communal green areas with swimming pool and Jacuzzi, one of them with indoor SPA pool (Jacuzzi, cervical jets, sauna, gym etc.) More than 5,000 m2 of green areas with swimming pools, Spa with Jacuzzi, sauna, Gym and children's areas, all this together makes this an Exclusive Residential not to be missed!