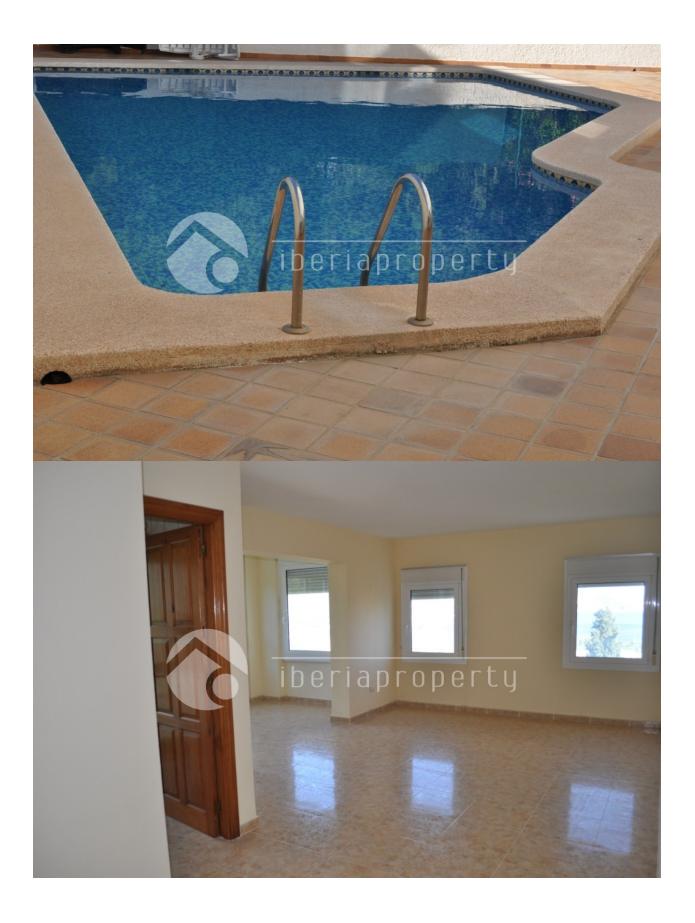

### BESKRIVELSE

This 2 bedrooms apartment On a 5 minutes walk to the natural park and lighthouse of Albir and at a 10 minutes walk to the lively center of Albir with its shops and restaurant. This apartment has a central location and nice and open views and is located in a small urbanisation with a communal garden and pool. It has a large living room surrounded by many windows which gives it a light and airy feel. It has two bedrooms and one bathroom. The kitchen needs to be renewed but with a very small investment, this turns out to be a nice holiday apartment in Albir.

#### **ENERGETIC CERTIFIED**

| STIL                                                                                                                                              | UTSIKT                                                                                    | ORIENTERING | MØBLER         |
|---------------------------------------------------------------------------------------------------------------------------------------------------|-------------------------------------------------------------------------------------------|-------------|----------------|
| Mediterranean                                                                                                                                     | <ul> <li>Panorama</li> <li>Sjø utsikt</li> <li>Fjell utsikt</li> </ul>                    | East        | Uten møbler    |
| PARKERING NR BILER                                                                                                                                | HOVED BOLIG                                                                               | FLOARING    | KJØKKEN        |
| : 1                                                                                                                                               | Bad on suite                                                                              | • Fliser    | Lukket kjøkken |
| HAGE TERASSER                                                                                                                                     | EXTRA                                                                                     |             |                |
| <ul> <li>Ooverbygd terasse</li> <li>Palme trær</li> <li>Opparbeidet hage</li> <li>Inngjerdet</li> <li>Stein murer</li> <li>Felles hage</li> </ul> | <ul> <li>Innebygde garderober</li> <li>Vinduer med dobbelt glass</li> <li>Heis</li> </ul> |             |                |