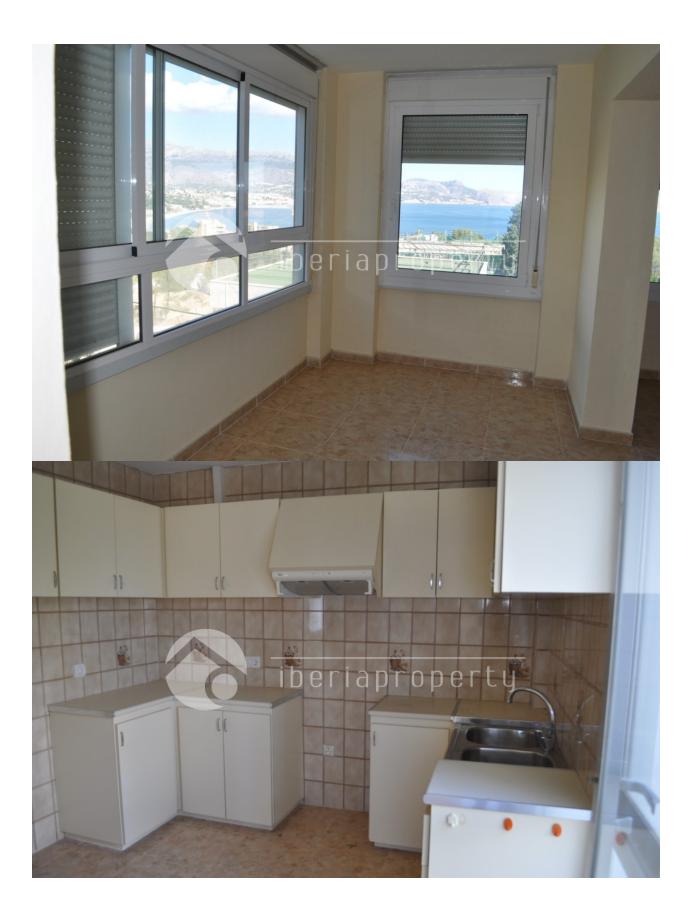

### BESKRIVELSE

This 2 bedrooms apartment On a 5 minutes walk to the natural park and lighthouse of Albir and at a 10 minutes walk to the lively center of Albir with its shops and restaurant. This apartment has a central location and nice and open views and is located in a small urbanisation with a communal garden and pool. It has a large living room surrounded by many windows which gives it a light and airy feel. It has two bedrooms and one bathroom. The kitchen needs to be renewed but with a very small investment, this turns out to be a nice holiday apartment in Albir.

#### **ENERGETIC CERTIFIED**

| STIL                                                                                                                                              | UTSIKT                                                                                    | ORIENTERING | MØBLER         |
|---------------------------------------------------------------------------------------------------------------------------------------------------|-------------------------------------------------------------------------------------------|-------------|----------------|
| Mediterranean                                                                                                                                     | <ul> <li>Panorama</li> <li>Sjø utsikt</li> <li>Fjell utsikt</li> </ul>                    | East        | Uten møbler    |
| PARKERING NR BILER                                                                                                                                | HOVED BOLIG                                                                               | FLOARING    | KJØKKEN        |
| : 1                                                                                                                                               | Bad on suite                                                                              | • Fliser    | Lukket kjøkken |
| HAGE TERASSER                                                                                                                                     | EXTRA                                                                                     |             |                |
| <ul> <li>Ooverbygd terasse</li> <li>Palme trær</li> <li>Opparbeidet hage</li> <li>Inngjerdet</li> <li>Stein murer</li> <li>Felles hage</li> </ul> | <ul> <li>Innebygde garderober</li> <li>Vinduer med dobbelt glass</li> <li>Heis</li> </ul> |             |                |