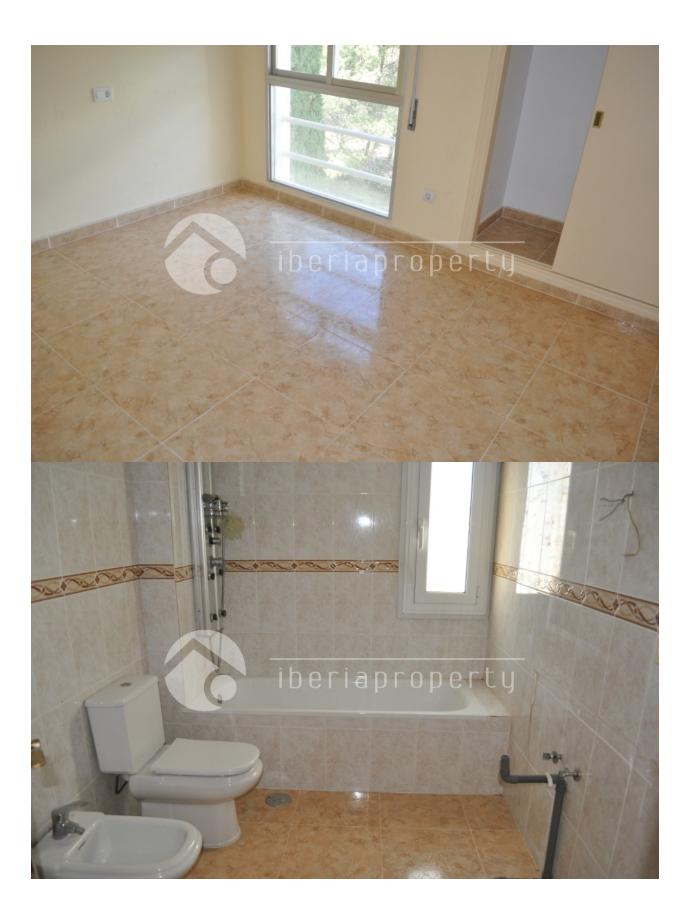

# ALBIR (ALBIR)

| INFO             |               |  |
|------------------|---------------|--|
| PRIS:            | 170.000 €     |  |
| BOLIG TYPE:      | Leilighet     |  |
| STED:            | Albir (Albir) |  |
| SOVEROM:         | 2             |  |
| Bad:             | 1             |  |
| BOAREAL ( m2 ):  | 91            |  |
| TOMT ( m2 ):     | -             |  |
| Terrasse ( m2 ): | -             |  |
| ÅR:              | 1990          |  |
| ETASJER:         | 3             |  |
| MELDING          | -             |  |

### BESKRIVELSE

This 2 bedrooms apartment On a 5 minutes walk to the natural park and lighthouse of Albir and at a 10 minutes walk to the lively center of Albir with its shops and restaurant. This apartment has a central location and nice and open views and is located in a small urbanisation with a communal garden and pool. It has a large living room surrounded by many windows which gives it a light and airy feel. It has two bedrooms and one bathroom. The kitchen needs to be renewed but with a very small investment, this turns out to be a nice holiday apartment in Albir.