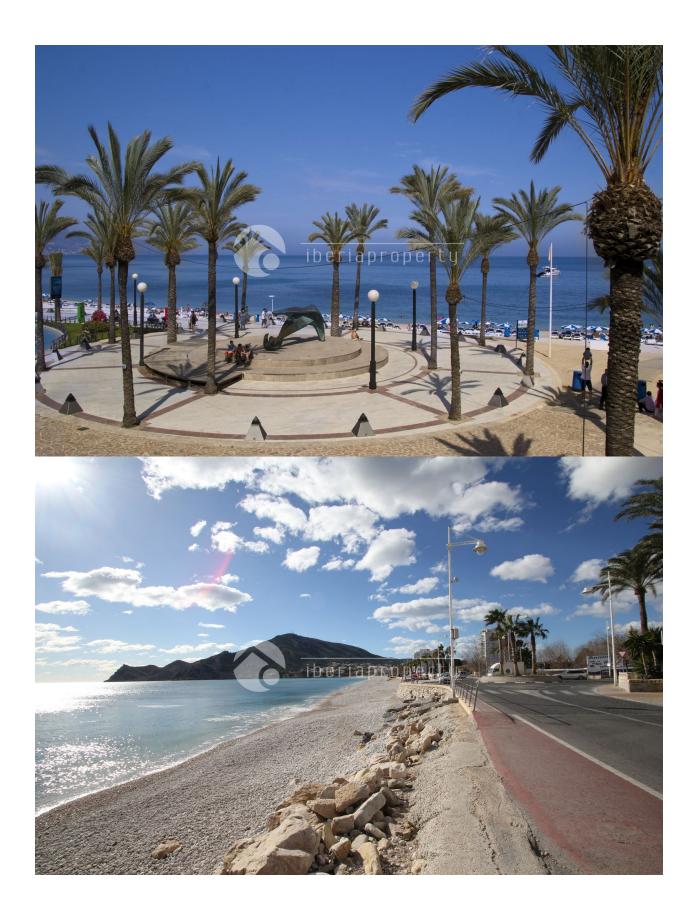

### BESKRIVELSE

This 2 bedrooms apartment On a 5 minutes walk to the natural park and lighthouse of Albir and at a 10 minutes walk to the lively center of Albir with its shops and restaurant. This apartment has a central location and nice and open views and is located in a small urbanisation with a communal garden and pool. It has a large living room surrounded by many windows which gives it a light and airy feel. It has two bedrooms and one bathroom. The kitchen needs to be renewed but with a very small investment, this turns out to be a nice holiday apartment in Albir.