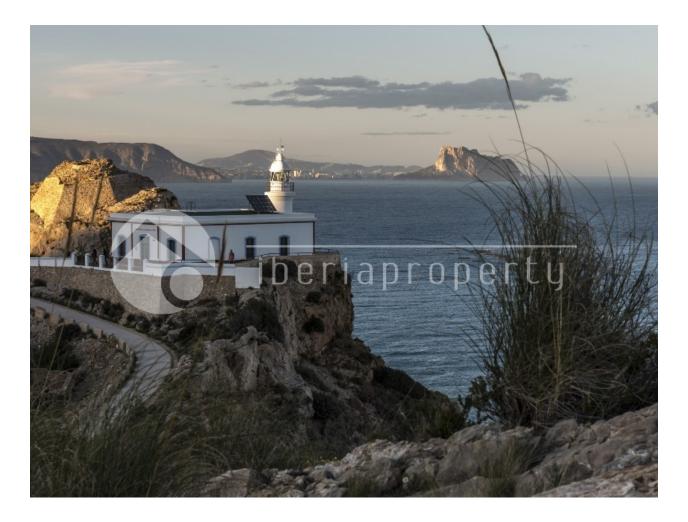

### BESKRIVELSE

This 2 bedrooms apartment On a 5 minutes walk to the natural park and lighthouse of Albir and at a 10 minutes walk to the lively center of Albir with its shops and restaurant. This apartment has a central location and nice and open views and is located in a small urbanisation with a communal garden and pool. It has a large living room surrounded by many windows which gives it a light and airy feel. It has two bedrooms and one bathroom. The kitchen needs to be renewed but with a very small investment, this turns out to be a nice holiday apartment in Albir.