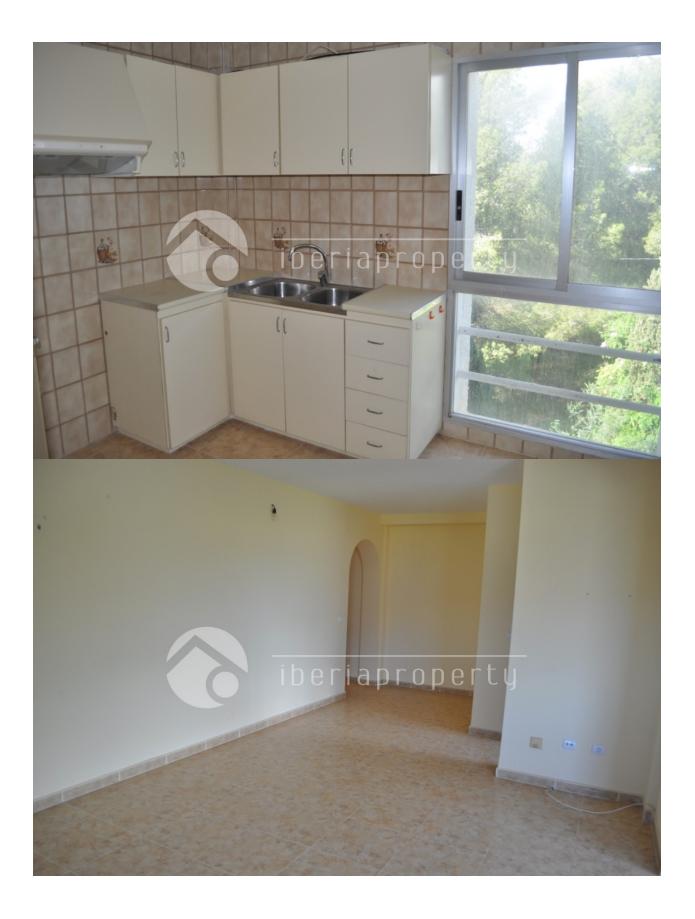

### BESKRIVELSE

This 2 bedrooms apartment On a 5 minutes walk to the natural park and lighthouse of Albir and at a 10 minutes walk to the lively center of Albir with its shops and restaurant. This apartment has a central location and nice and open views and is located in a small urbanisation with a communal garden and pool. It has a large living room surrounded by many windows which gives it a light and airy feel. It has two bedrooms and one bathroom. The kitchen needs to be renewed but with a very small investment, this turns out to be a nice holiday apartment in Albir.