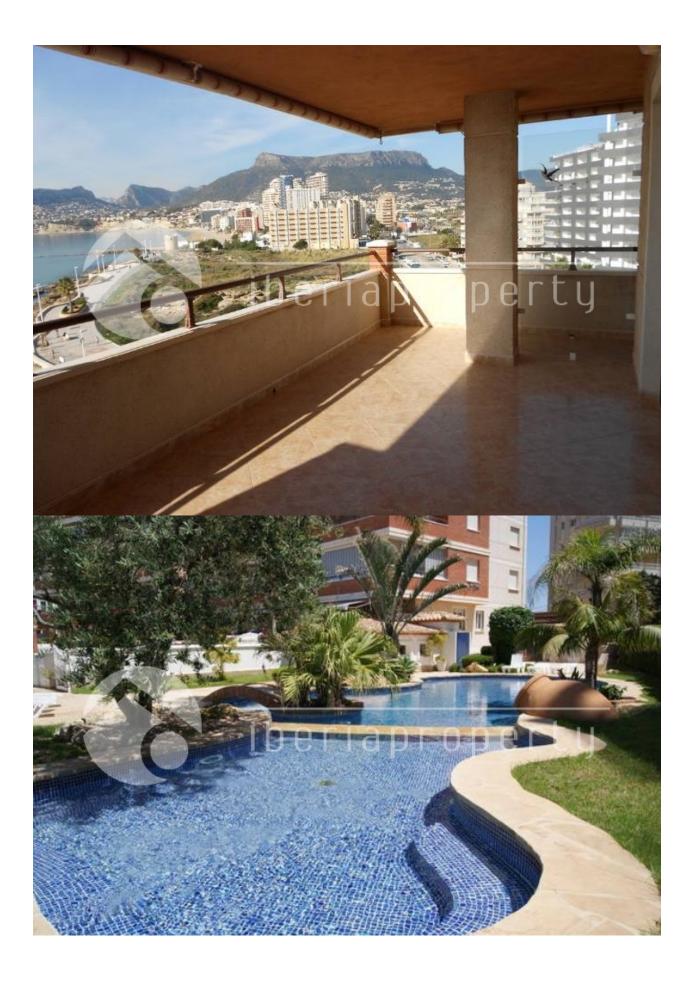

### **BESKRIVELSE**

This nice and sunny 3 bedrooms apartment is situated on the first line of the long and the stretched sandy beaches of Calpe. It has fantastic and open sea views from the terrace overlooking the sandy beach and walk way. It is only a 5 minutes walk either to town and the 5\* hotel or to the harbor of Calpe with its restaurants. A perfect location for your holiday apartment or to enjoy whole year long. Also from the living room you have sea views. Both the living room as well as the master bedroom are adjacent to the large, covered terrace which gets full sunshine in the winter. The master bedroom has a bathroom ensuite and two more bedrooms with a shared bathroom. The apartment has central air conditioning warm/cold and a closed garage and storage room. The property has been very well maintained and is in perfect condition.