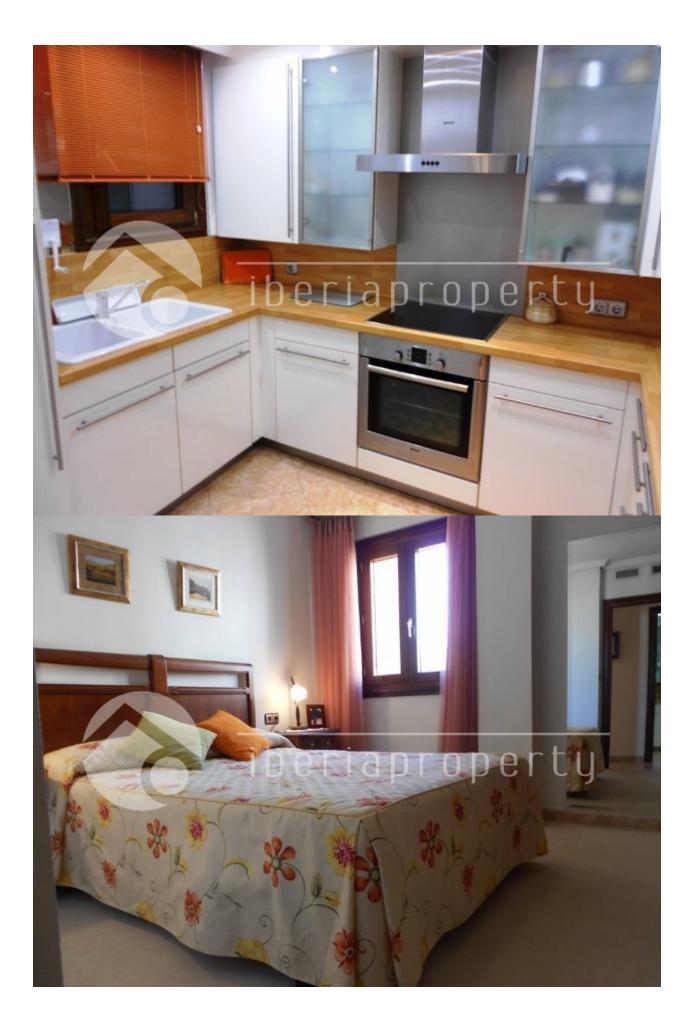

### **BESKRIVELSE**

This nice and sunny 3 bedrooms apartment is situated on the first line of the long and the stretched sandy beaches of Calpe. It has fantastic and open sea views from the terrace overlooking the sandy beach and walk way. It is only a 5 minutes walk either to town and the 5\* hotel or to the harbor of Calpe with its restaurants. A perfect location for your holiday apartment or to enjoy whole year long. Also from the living room you have sea views. Both the living room as well as the master bedroom are adjacent to the large, covered terrace which gets full sunshine in the winter. The master bedroom has a bathroom ensuite and two more bedrooms with a shared bathroom. The apartment has central air conditioning warm/cold and a closed garage and storage room. The property has been very well maintained and is in perfect condition.

### **ENERGETIC CERTIFIED**

| STIL            | UTSIKT                                                             | AIRCONDITION                                                                  | DISTANSE TIL:                                                                                                                |
|-----------------|--------------------------------------------------------------------|-------------------------------------------------------------------------------|------------------------------------------------------------------------------------------------------------------------------|
| •               | <ul><li>Panorama</li><li>Sjø utsikt</li><li>Fjell utsikt</li></ul> | Sentral aircondition                                                          | Strand: 50 m                                                                                                                 |
|                 |                                                                    |                                                                               | Flyplass: 60 Km                                                                                                              |
|                 |                                                                    |                                                                               | Sentrum : 1 Km                                                                                                               |
| ORIENTERING     | MØBLER                                                             | PARKERING NR BILER                                                            | SKATT                                                                                                                        |
| South west • Ut | Uten møbler                                                        | Garasje nr biler : 1                                                          | Comunity : 1.200 €                                                                                                           |
|                 |                                                                    |                                                                               | I.B.I : 400 €                                                                                                                |
| HOVED BOLIG     | FLOARING                                                           | KJØKKEN                                                                       | HAGE TERASSER                                                                                                                |
| Bad on suite    | • Fliser                                                           | <ul><li>Lukket kjøkken</li><li>Hvitevarer</li><li>Granit benkeplate</li></ul> | <ul> <li>Ooverbygd terasse</li> <li>Palme trær</li> <li>Opparbeidet hage</li> <li>Inngjerdet</li> <li>Stein murer</li> </ul> |