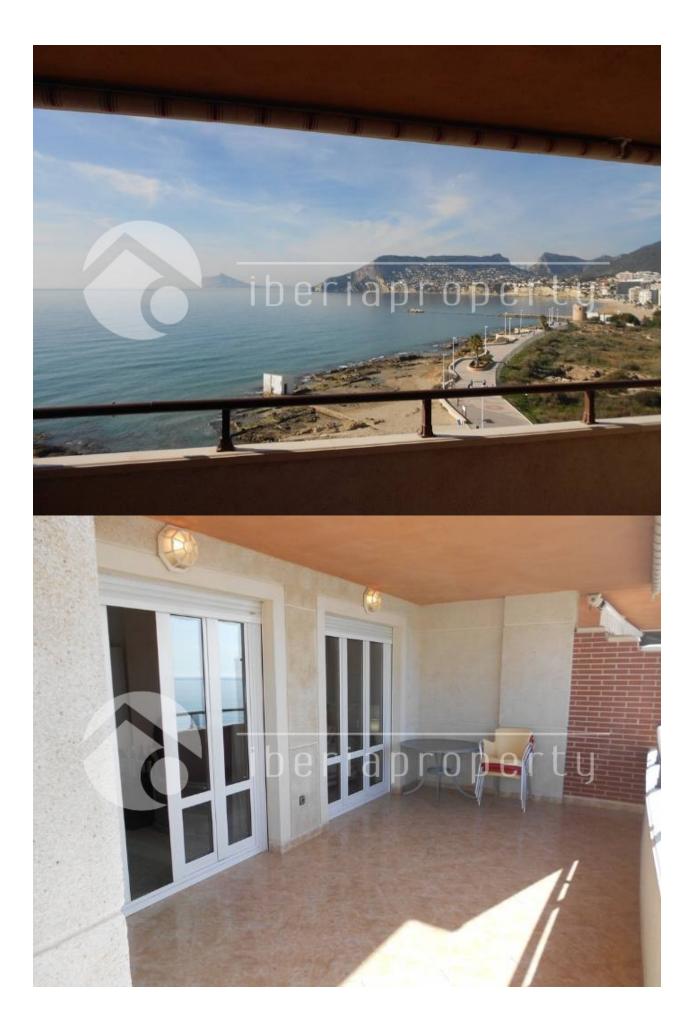

### **BESKRIVELSE**

This nice and sunny 3 bedrooms apartment is situated on the first line of the long and the stretched sandy beaches of Calpe. It has fantastic and open sea views from the terrace overlooking the sandy beach and walk way. It is only a 5 minutes walk either to town and the 5\* hotel or to the harbor of Calpe with its restaurants. A perfect location for your holiday apartment or to enjoy whole year long. Also from the living room you have sea views. Both the living room as well as the master bedroom are adjacent to the large, covered terrace which gets full sunshine in the winter. The master bedroom has a bathroom ensuite and two more bedrooms with a shared bathroom. The apartment has central air conditioning warm/cold and a closed garage and storage room. The property has been very well maintained and is in perfect condition.