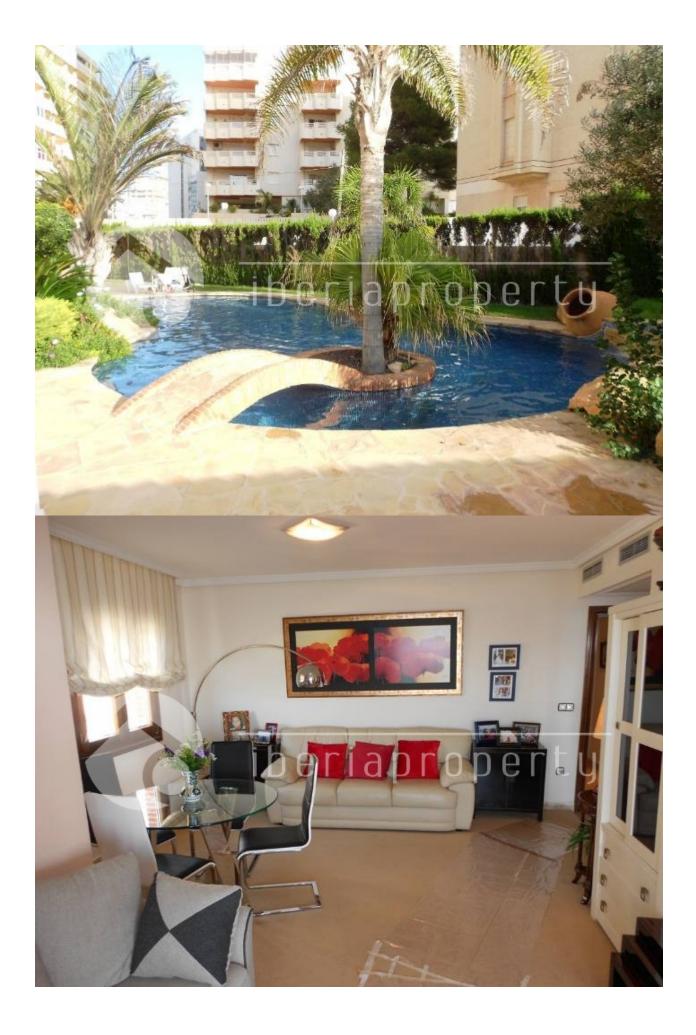

### **BESKRIVELSE**

This nice and sunny 3 bedrooms apartment is situated on the first line of the long and the stretched sandy beaches of Calpe. It has fantastic and open sea views from the terrace overlooking the sandy beach and walk way. It is only a 5 minutes walk either to town and the 5\* hotel or to the harbor of Calpe with its restaurants. A perfect location for your holiday apartment or to enjoy whole year long. Also from the living room you have sea views. Both the living room as well as the master bedroom are adjacent to the large, covered terrace which gets full sunshine in the winter. The master bedroom has a bathroom ensuite and two more bedrooms with a shared bathroom. The apartment has central air conditioning warm/cold and a closed garage and storage room. The property has been very well maintained and is in perfect condition.

### **ENERGETIC CERTIFIED**

| STIL            | UTSIKT                                                             | AIRCONDITION                                                                  | DISTANSE TIL:                                                                                                                |
|-----------------|--------------------------------------------------------------------|-------------------------------------------------------------------------------|------------------------------------------------------------------------------------------------------------------------------|
| •               | <ul><li>Panorama</li><li>Sjø utsikt</li><li>Fjell utsikt</li></ul> | Sentral aircondition                                                          | Strand: 50 m                                                                                                                 |
|                 |                                                                    |                                                                               | Flyplass: 60 Km                                                                                                              |
|                 |                                                                    |                                                                               | Sentrum : 1 Km                                                                                                               |
| ORIENTERING     | MØBLER                                                             | PARKERING NR BILER                                                            | SKATT                                                                                                                        |
| South west • Ut | Uten møbler                                                        | Garasje nr biler : 1                                                          | Comunity : 1.200 €                                                                                                           |
|                 |                                                                    |                                                                               | I.B.I : 400 €                                                                                                                |
| HOVED BOLIG     | FLOARING                                                           | KJØKKEN                                                                       | HAGE TERASSER                                                                                                                |
| Bad on suite    | • Fliser                                                           | <ul><li>Lukket kjøkken</li><li>Hvitevarer</li><li>Granit benkeplate</li></ul> | <ul> <li>Ooverbygd terasse</li> <li>Palme trær</li> <li>Opparbeidet hage</li> <li>Inngjerdet</li> <li>Stein murer</li> </ul> |

• Felles hage