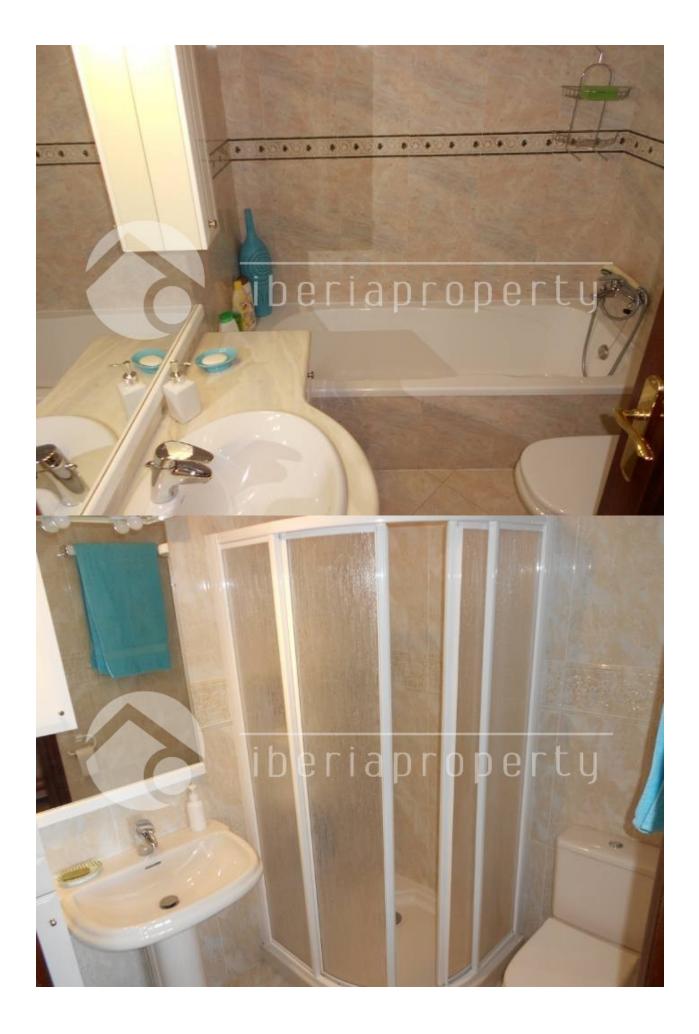

### **BESKRIVELSE**

This nice and sunny 3 bedrooms apartment is situated on the first line of the long and the stretched sandy beaches of Calpe. It has fantastic and open sea views from the terrace overlooking the sandy beach and walk way. It is only a 5 minutes walk either to town and the 5\* hotel or to the harbor of Calpe with its restaurants. A perfect location for your holiday apartment or to enjoy whole year long. Also from the living room you have sea views. Both the living room as well as the master bedroom are adjacent to the large, covered terrace which gets full sunshine in the winter. The master bedroom has a bathroom ensuite and two more bedrooms with a shared bathroom. The apartment has central air conditioning warm/cold and a closed garage and storage room. The property has been very well maintained and is in perfect condition.

### **ENERGETIC CERTIFIED**

| STIL            | UTSIKT                                                             | AIRCONDITION                                                                  | DISTANSE TIL:                                                                                                                |
|-----------------|--------------------------------------------------------------------|-------------------------------------------------------------------------------|------------------------------------------------------------------------------------------------------------------------------|
| •               | <ul><li>Panorama</li><li>Sjø utsikt</li><li>Fjell utsikt</li></ul> | Sentral aircondition                                                          | Strand: 50 m                                                                                                                 |
|                 |                                                                    |                                                                               | Flyplass: 60 Km                                                                                                              |
|                 |                                                                    |                                                                               | Sentrum : 1 Km                                                                                                               |
| ORIENTERING     | MØBLER                                                             | PARKERING NR BILER                                                            | SKATT                                                                                                                        |
| South west • Ut | Uten møbler                                                        | Garasje nr biler : 1                                                          | Comunity : 1.200 €                                                                                                           |
|                 |                                                                    |                                                                               | I.B.I : 400 €                                                                                                                |
| HOVED BOLIG     | FLOARING                                                           | KJØKKEN                                                                       | HAGE TERASSER                                                                                                                |
| Bad on suite    | • Fliser                                                           | <ul><li>Lukket kjøkken</li><li>Hvitevarer</li><li>Granit benkeplate</li></ul> | <ul> <li>Ooverbygd terasse</li> <li>Palme trær</li> <li>Opparbeidet hage</li> <li>Inngjerdet</li> <li>Stein murer</li> </ul> |