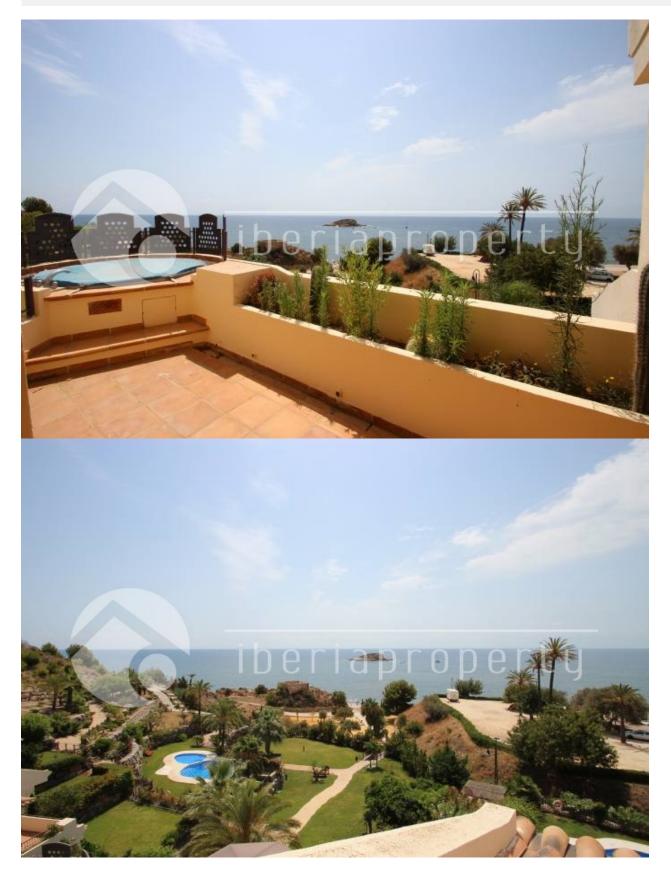

#### BESKRIVELSE

This first line duplex penthouse has been built along the beach of Altea in a residential complex that is well-known in the surrounding also seen the 5\* hotel next to it. It has 24-hours security, well maintained and beautiful communal gardens with pools. This nice property has interrupted sea views and is divided over two floors. The living room has sliding doors coming out to the terrace with lovely views. The kitchen and one bedroom with bathroom is on the same floor. On the first floor are two more bedrooms and bathrooms and one of them has its own private terrace with outdoor jacuzzi overlooking the bay of Altea. The property has been made with quality materials like marble floors, a quality kitchen, floor heating and a parking place in the underground garage.

### UTSIKT

- Panorama
- Sjø utsiktFjell utsikt

## HAGE TERASSER

- Ooverbygd terasse
- Åpen terasse
- Utebelysning
- Palme trær
- Opparbeidet hage
- Inngjerdet
- Stein murer
- Elektrisk port
- Felles hage