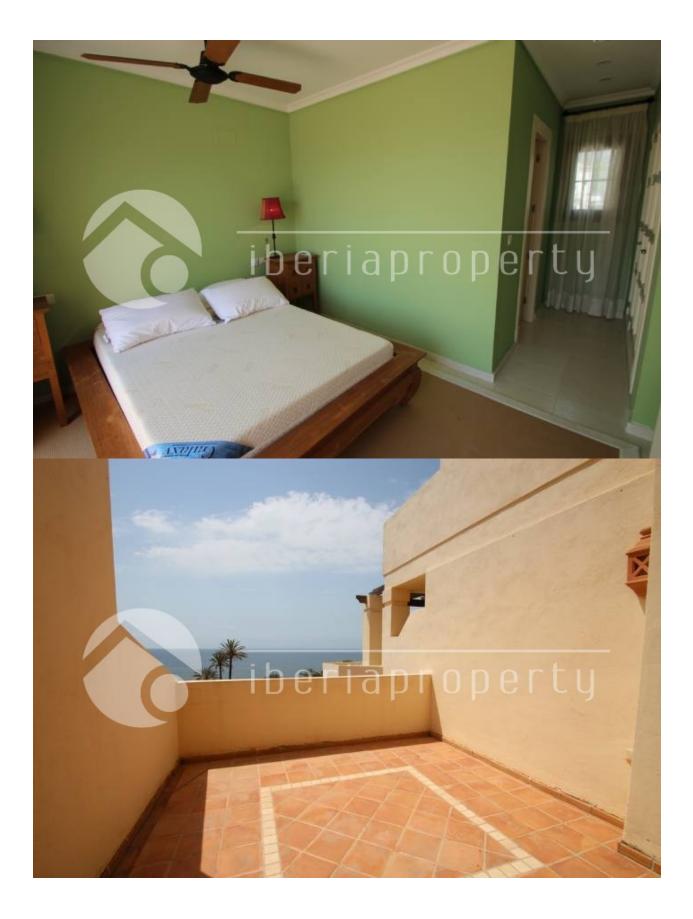

#### BESKRIVELSE

This first line duplex penthouse has been built along the beach of Altea in a residential complex that is well-known in the surrounding also seen the 5\* hotel next to it. It has 24-hours security, well maintained and beautiful communal gardens with pools. This nice property has interrupted sea views and is divided over two floors. The living room has sliding doors coming out to the terrace with lovely views. The kitchen and one bedroom with bathroom is on the same floor. On the first floor are two more bedrooms and bathrooms and one of them has its own private terrace with outdoor jacuzzi overlooking the bay of Altea. The property has been made with quality materials like marble floors, a quality kitchen, floor heating and a parking place in the underground garage.

#### **HOVED BOLIG**

· Bad on suite