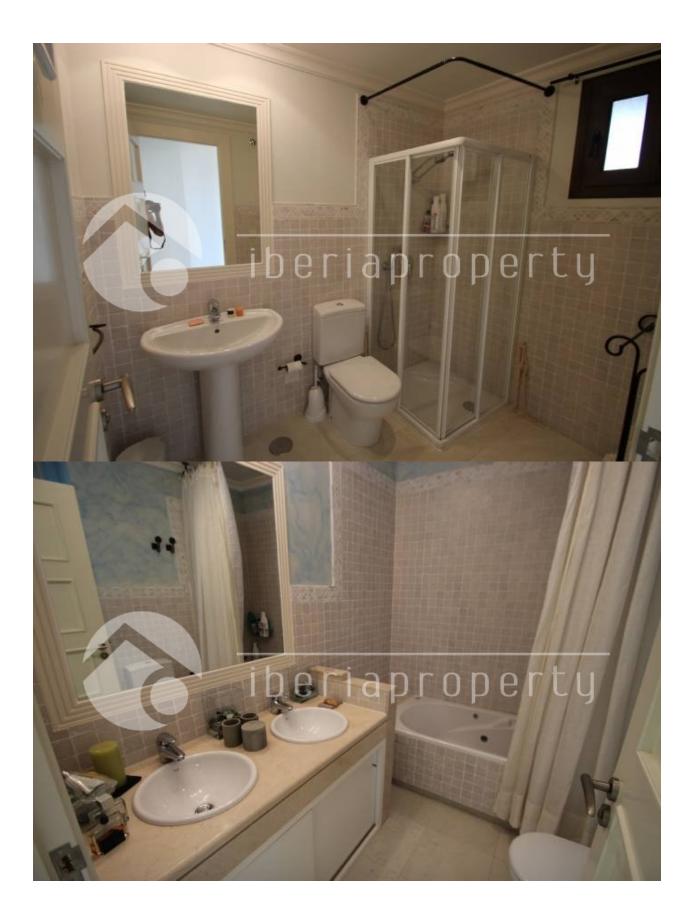

#### BESKRIVELSE

This first line duplex penthouse has been built along the beach of Altea in a residential complex that is well-known in the surrounding also seen the 5\* hotel next to it. It has 24-hours security, well maintained and beautiful communal gardens with pools. This nice property has interrupted sea views and is divided over two floors. The living room has sliding doors coming out to the terrace with lovely views. The kitchen and one bedroom with bathroom is on the same floor. On the first floor are two more bedrooms and bathrooms and one of them has its own private terrace with outdoor jacuzzi overlooking the bay of Altea. The property has been made with quality materials like marble floors, a quality kitchen, floor heating and a parking place in the underground garage.

#### **HOVED BOLIG**

· Bad on suite