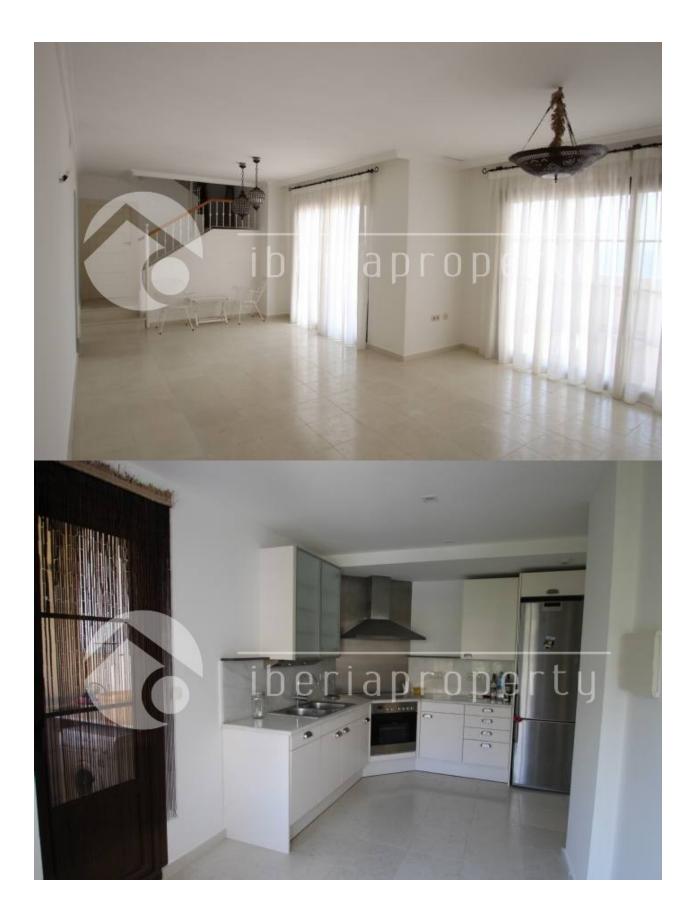

#### BESKRIVELSE

This first line duplex penthouse has been built along the beach of Altea in a residential complex that is well-known in the surrounding also seen the 5\* hotel next to it. It has 24-hours security, well maintained and beautiful communal gardens with pools. This nice property has interrupted sea views and is divided over two floors. The living room has sliding doors coming out to the terrace with lovely views. The kitchen and one bedroom with bathroom is on the same floor. On the first floor are two more bedrooms and bathrooms and one of them has its own private terrace with outdoor jacuzzi overlooking the bay of Altea. The property has been made with quality materials like marble floors, a quality kitchen, floor heating and a parking place in the underground garage.

#### KJØKKEN

- Lukket kjøkken
- Hvitevarer