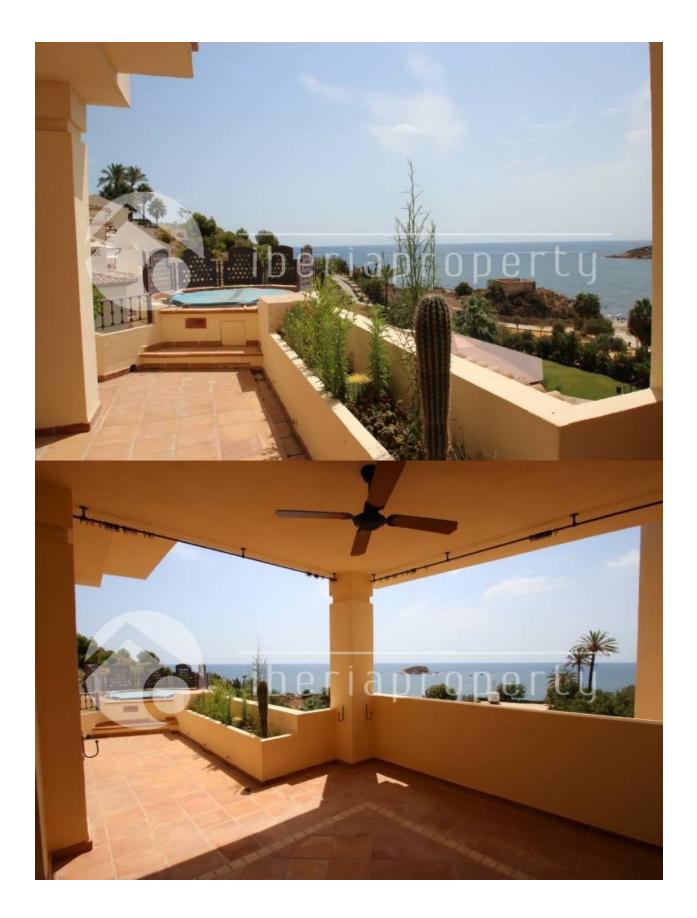

#### BESKRIVELSE

This first line duplex penthouse has been built along the beach of Altea in a residential complex that is well-known in the surrounding also seen the 5\* hotel next to it. It has 24-hours security, well maintained and beautiful communal gardens with pools. This nice property has interrupted sea views and is divided over two floors. The living room has sliding doors coming out to the terrace with lovely views. The kitchen and one bedroom with bathroom is on the same floor. On the first floor are two more bedrooms and bathrooms and one of them has its own private terrace with outdoor jacuzzi overlooking the bay of Altea. The property has been made with quality materials like marble floors, a quality kitchen, floor heating and a parking place in the underground garage.

### UTSIKT

- Panorama
- Sjø utsiktFjell utsikt

## HAGE TERASSER

- Ooverbygd terasse
- Åpen terasse
- Utebelysning
- Palme trær
- Opparbeidet hage
- Inngjerdet
- Stein murer
- Elektrisk port
- Felles hage

## OPPVARMING

- Sentral gas oppvarming
- Gulv varme
- · Gulv varme bad

- **EXTRA** 
  - Utendørs boblebad
- Innebygde garderober
- Alarm
- Sikkerhets dør
- Vinduer med dobbelt glass
- Dørklokke med kamera
- Vakt
- Video overvåkning
- Lager rom
- Vaske rom