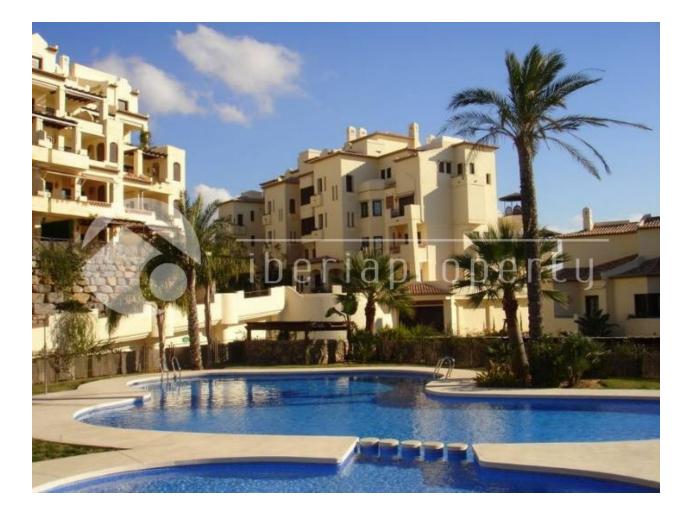

#### BESKRIVELSE

This first line duplex penthouse has been built along the beach of Altea in a residential complex that is well-known in the surrounding also seen the 5\* hotel next to it. It has 24-hours security, well maintained and beautiful communal gardens with pools. This nice property has interrupted sea views and is divided over two floors. The living room has sliding doors coming out to the terrace with lovely views. The kitchen and one bedroom with bathroom is on the same floor. On the first floor are two more bedrooms and bathrooms and one of them has its own private terrace with outdoor jacuzzi overlooking the bay of Altea. The property has been made with quality materials like marble floors, a quality kitchen, floor heating and a parking place in the underground garage.

## HAGE TERASSER

- Ooverbygd terasse
- Åpen terasse
- Utebelysning
- Palme trær
- Opparbeidet hage
- Inngjerdet
- Stein murer
- Elektrisk port
- Felles hage