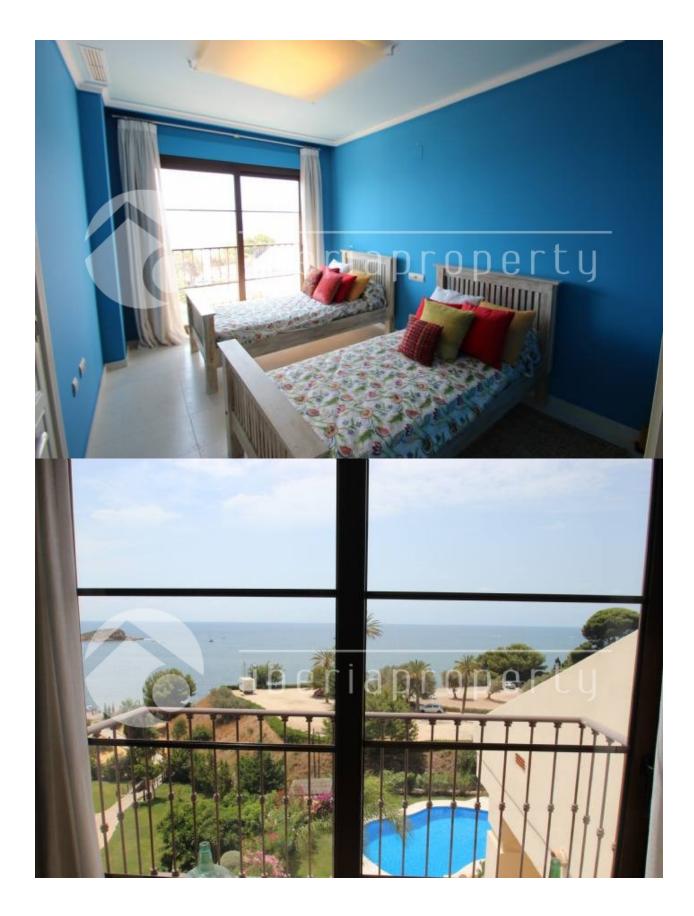

#### BESKRIVELSE

This first line duplex penthouse has been built along the beach of Altea in a residential complex that is well-known in the surrounding also seen the 5\* hotel next to it. It has 24-hours security, well maintained and beautiful communal gardens with pools. This nice property has interrupted sea views and is divided over two floors. The living room has sliding doors coming out to the terrace with lovely views. The kitchen and one bedroom with bathroom is on the same floor. On the first floor are two more bedrooms and bathrooms and one of them has its own private terrace with outdoor jacuzzi overlooking the bay of Altea. The property has been made with quality materials like marble floors, a quality kitchen, floor heating and a parking place in the underground garage.

### UTSIKT

- Panorama
- Sjø utsiktFjell utsikt