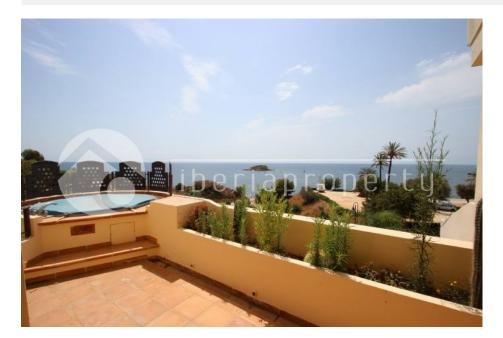

#### BESKRIVELSE

This first line duplex penthouse has been built along the beach of Altea in a residential complex that is well-known in the surrounding also seen the 5\* hotel next to it. It has 24-hours security, well maintained and beautiful communal gardens with pools. This nice property has interrupted sea views and is divided over two floors. The living room has sliding doors coming out to the terrace with lovely views. The kitchen and one bedroom with bathroom is on the same floor. On the first floor are two more bedrooms and bathrooms and one of them has its own private terrace with outdoor jacuzzi overlooking the bay of Altea. The property has been made with quality materials like marble floors, a quality kitchen, floor heating and a parking place in the underground garage.

### UTSIKT

- Panorama
- Sjø utsiktFjell utsikt

## HAGE TERASSER

- Ooverbygd terasse
- Åpen terasse
- Utebelysning
- Palme trær
- Opparbeidet hage
- Inngjerdet
- Stein murer
- Elektrisk port
- Felles hage

#### **DISTANSE TIL :**

- Strand : 100 m
- Flyplass: 50 Km
- Sentrum : 2 Km