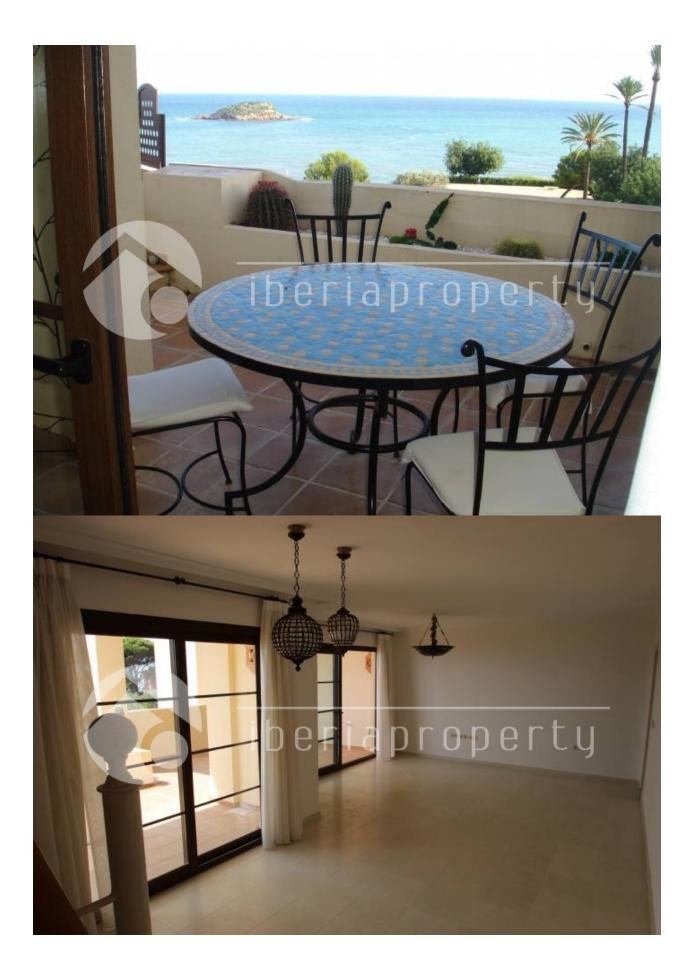

#### BESKRIVELSE

This first line duplex penthouse has been built along the beach of Altea in a residential complex that is well-known in the surrounding also seen the 5\* hotel next to it. It has 24-hours security, well maintained and beautiful communal gardens with pools. This nice property has interrupted sea views and is divided over two floors. The living room has sliding doors coming out to the terrace with lovely views. The kitchen and one bedroom with bathroom is on the same floor. On the first floor are two more bedrooms and bathrooms and one of them has its own private terrace with outdoor jacuzzi overlooking the bay of Altea. The property has been made with quality materials like marble floors, a quality kitchen, floor heating and a parking place in the underground garage.

### UTSIKT

- Panorama
- Sjø utsiktFjell utsikt